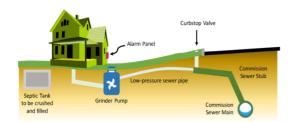

## BACKGROUND

Martin County Utilities offers a "Connect to Protect" Program that will serve neighborhoods that have been identified as utilizing a grinder type system for sanitary sewer collection. As part of the program, the force main backbone system of small diameter (2 inch - 4 inch) force mains will be installed throughout selected neighborhoods. Once the force mains have been installed, customers will be able to connect to the system using a grinder style system.