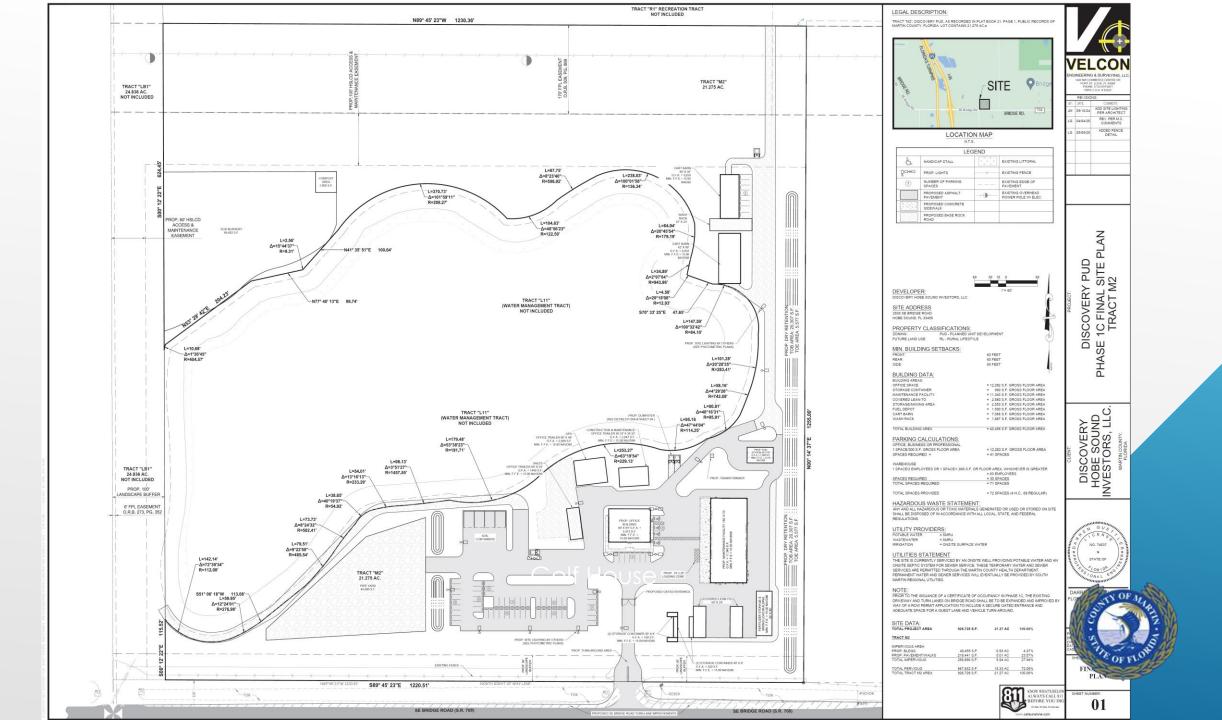

#### DISCOVERY PUD PHASE 1C FINAL SITE PLAN MAINTENANCE FACILITY H123-029

**Board of County Commissioners** 

**Public Meeting** 

June 17, 2025

Owner:Atlantic Fields Club, LLC (Rick Melchiori)Applicant:Atlantic Fields Club, LLCRequested by:Lucido & Associates (Morris A. Crady)Project Coordinator:Brian Elam, PMP, Principal Planner