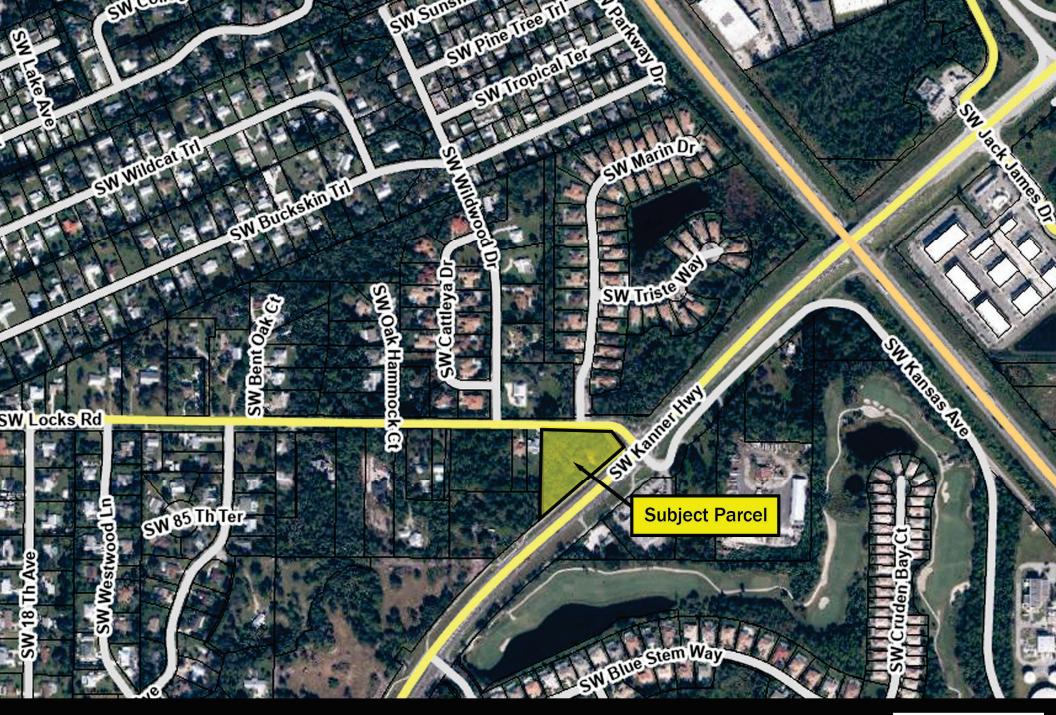

#### **REQUEST**

On behalf of the Petitioner, Engineering Design & Construction, Inc. is requesting the review and approval of a major final site plan for a project known as Wawa - Kanner & Locks. The applicant is requesting major final site plan approval for a 5,537 square foot convenience store with a 787 square foot outdoor seating area and 12 fueling stations with associated site improvements. The subject parcel is approximately 2.29 acres.

The property is generally located south of Locks Rod and east of Kanner Highway in Martin County, Florida. The property is located within the Primary Urban Services District.