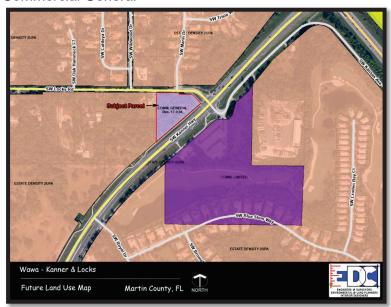

#### **REQUEST**

On behalf of the Petitioner, Engineering Design & Construction, Inc. is requesting the review and approval of a major final site plan for a project known as Wawa - Kanner & Locks. The applicant is requesting major final site plan approval for a 5,537 square foot convenience store with a 787 square foot outdoor seating area and 12 fueling stations with associated site improvements. The subject parcel is approximately 2.29 acres.

The property is generally located south of Locks Rod and east of Kanner Highway in Martin County, Florida. The property is located within the Primary Urban Services District.

#### SITE CHARACTERISTICS & PROJECT HISTORY

The parcel size is 2.29 acres and is currently undeveloped. The parcel associated with this request is noted below:

| Parcel ID                | Parcel Number           | Future Land Use | Zoning |
|--------------------------|-------------------------|-----------------|--------|
| 08-39-41-000-004-00050-6 | SW Kanner Hwy & Lock Rd | CG              | GC     |

The subject parcel has a Future Land Use designation of Commercial General (CG) and an underlying Zoning Designation of General Commercial (GC). The General Commercial Zoning designation allows for convenience stores with fueling stations as a permitted use. The permitted use category for this development is Vehicular Service and Maintenance.