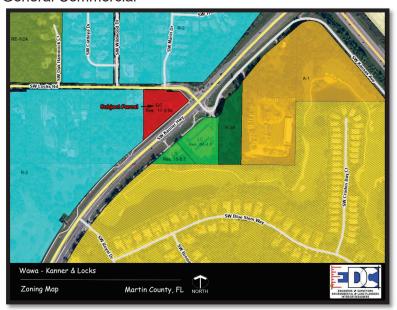

#### SITE CHARACTERISTICS & PROJECT HISTORY

The parcel size is 2.29 acres and is currently undeveloped. The parcel associated with this request is noted below:

| Parcel ID                | Parcel Number           | Future Land Use | Zoning |
|--------------------------|-------------------------|-----------------|--------|
| 08-39-41-000-004-00050-6 | SW Kanner Hwy & Lock Rd | CG              | GC     |

The subject parcel has a Future Land Use designation of Commercial General (CG) and an underlying Zoning Designation of General Commercial (GC). The General Commercial Zoning designation allows for convenience stores with fueling stations as a permitted use. The permitted use category for this development is Vehicular Service and Maintenance.

#### Flood Zone:

**Surrounding Uses:** 

|       | FLU                      | Zoning |
|-------|--------------------------|--------|
| North | Estate Density 2 UPA     | R-2    |
| South | ROW / Commercial Limited | LC     |
| East  | ROW / Commercial Limited | LC     |
| West  | Estate Density 2 UPA     | R-2    |