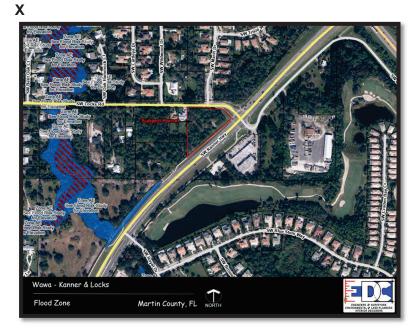

#### **REQUEST**

On behalf of the Petitioner, Engineering Design & Construction, Inc. is requesting the review and approval of a major final site plan for a project known as Wawa - Kanner & Locks. The applicant is requesting major final site plan approval for a 5,537 square foot convenience store with a 787 square foot outdoor seating area and 12 fueling stations with associated site improvements. The subject parcel is approximately 2.29 acres.

The property is generally located south of Locks Rod and east of Kanner Highway in Martin County, Florida. The property is located within the Primary Urban Services District.

#### Flood Zone:

**Surrounding Uses:** 

|       | FLU                      | Zoning |
|-------|--------------------------|--------|
| North | Estate Density 2 UPA     | R-2    |
| South | ROW / Commercial Limited | LC     |
| East  | ROW / Commercial Limited | LC     |
| West  | Estate Density 2 UPA     | R-2    |