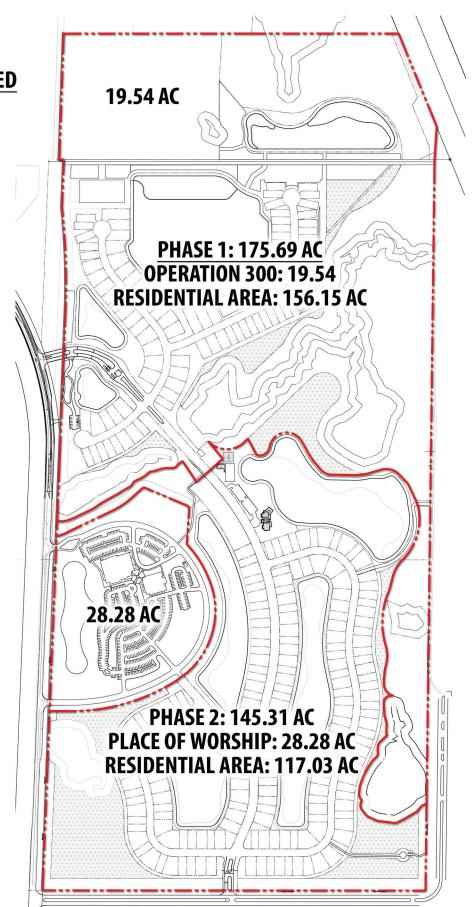

| A. | GENERAL INFORMATION Type of Application:                                                                                                      | Revised PUD Zo      | ning & Master Site l | Plan                    |
|----|-----------------------------------------------------------------------------------------------------------------------------------------------|---------------------|----------------------|-------------------------|
|    | Name or Title of Proposed Project                                                                                                             | Highpointe PUD      | 3rd Amend. and Re    | evised Master Site Plan |
|    | Brief Project Description: Amendment to the approved PUD to                                                                                   | o remove the Oper   | ation 300 property.  |                         |
|    | Was a Pre-Application Held?                                                                                                                   | ∕ES/NO ✓ Pre-A      | pplication Meeting   | g Date:                 |
|    | Is there Previous Project Informat                                                                                                            | ion?                | YES/NO               |                         |
|    | Previous Project Number if application                                                                                                        | able: C148          | -013                 |                         |
|    | Previous Project Name if applicab                                                                                                             | le: Pulte at Christ | Fellowship           |                         |
| В. | Parcel Control Number(s) 173941000007000109 173941000008000205 173941000008000107 173941000002000002 083941000015000300  PROPERTY OWNER INFOR | MATION              | 083941000015000      | )209                    |
| ٠. | Owner (Name or Company): Chris                                                                                                                |                     | rch and Applicant (s | ee below)               |
|    | Company Representative: Stephen Address: 5343 Northlake Blvd                                                                                  |                     |                      |                         |
|    | City: Palm Beach Gardens                                                                                                                      |                     | State: FL            | Zip: 33418              |
|    | Phone: 561-776-3209                                                                                                                           |                     |                      | n@christfellowship.cc   |