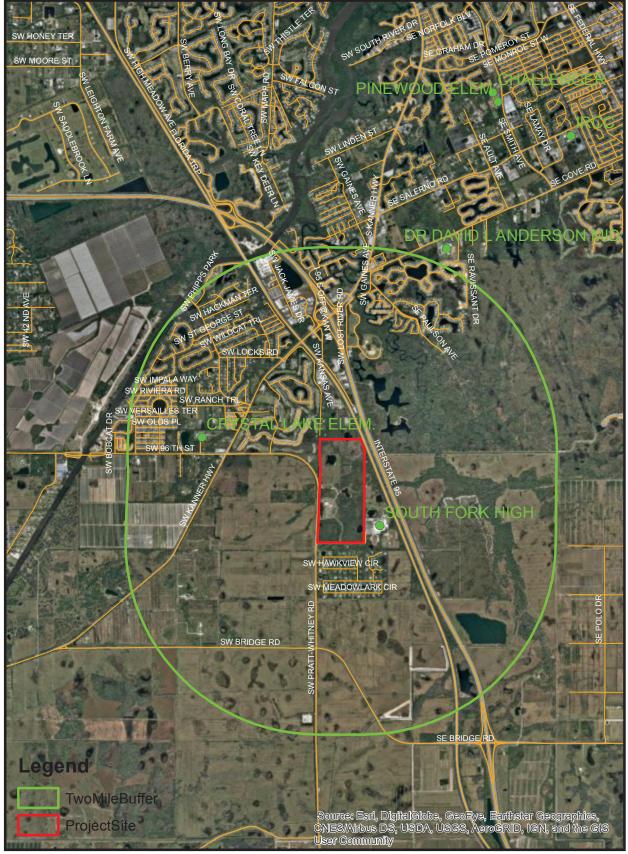

| A. | GENERAL INFORMATION Type of Application:                                                                                                      | Revised PUD Zo      | ning & Master Site l | Plan                    |
|----|-----------------------------------------------------------------------------------------------------------------------------------------------|---------------------|----------------------|-------------------------|
|    | Name or Title of Proposed Project                                                                                                             | Highpointe PUD      | 3rd Amend. and Re    | evised Master Site Plan |
|    | Brief Project Description: Amendment to the approved PUD to                                                                                   | o remove the Oper   | ation 300 property.  |                         |
|    | Was a Pre-Application Held?                                                                                                                   | ∕ES/NO ✓ Pre-A      | pplication Meeting   | g Date:                 |
|    | Is there Previous Project Informat                                                                                                            | ion?                | YES/NO               |                         |
|    | Previous Project Number if application                                                                                                        | able: C148          | -013                 |                         |
|    | Previous Project Name if applicab                                                                                                             | le: Pulte at Christ | Fellowship           |                         |
| В. | Parcel Control Number(s) 173941000007000109 173941000008000205 173941000008000107 173941000002000002 083941000015000300  PROPERTY OWNER INFOR | MATION              | 083941000015000      | )209                    |
| ٠. | Owner (Name or Company): Chris                                                                                                                |                     | rch and Applicant (s | ee below)               |
|    | Company Representative: Stephen Address: 5343 Northlake Blvd                                                                                  |                     |                      |                         |
|    | City: Palm Beach Gardens                                                                                                                      |                     | State: FL            | Zip: 33418              |
|    | Phone: 561-776-3209                                                                                                                           |                     |                      | n@christfellowship.cc   |