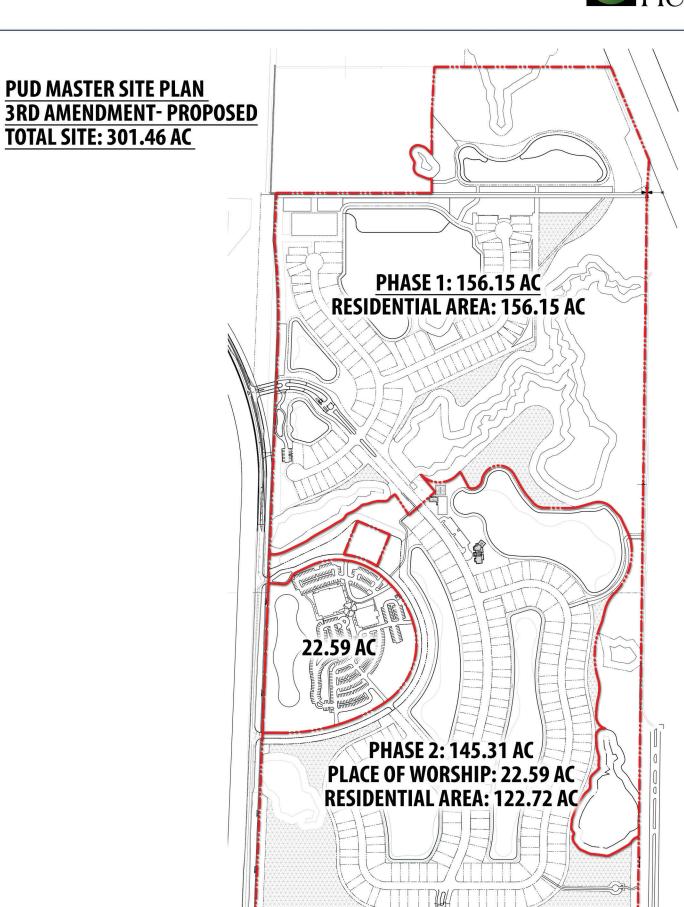

| A. | GENERAL INFORMATION Type of Application:                                                                                                      | Revised PUD Zo      | ning & Master Site l | Plan                    |
|----|-----------------------------------------------------------------------------------------------------------------------------------------------|---------------------|----------------------|-------------------------|
|    | Name or Title of Proposed Project                                                                                                             | Highpointe PUD      | 3rd Amend. and Re    | evised Master Site Plan |
|    | Brief Project Description: Amendment to the approved PUD to                                                                                   | o remove the Oper   | ation 300 property.  |                         |
|    | Was a Pre-Application Held?                                                                                                                   | ∕ES/NO ✓ Pre-A      | pplication Meeting   | g Date:                 |
|    | Is there Previous Project Informat                                                                                                            | ion?                | YES/NO               |                         |
|    | Previous Project Number if application                                                                                                        | able: C148          | -013                 |                         |
|    | Previous Project Name if applicab                                                                                                             | le: Pulte at Christ | Fellowship           |                         |
| В. | Parcel Control Number(s) 173941000007000109 173941000008000205 173941000008000107 173941000002000002 083941000015000300  PROPERTY OWNER INFOR | MATION              | 083941000015000      | )209                    |
| ٠. | Owner (Name or Company): Chris                                                                                                                |                     | rch and Applicant (s | ee below)               |
|    | Company Representative: Stephen Address: 5343 Northlake Blvd                                                                                  |                     |                      |                         |
|    | City: Palm Beach Gardens                                                                                                                      |                     | State: FL            | Zip: 33418              |
|    | Phone: 561-776-3209                                                                                                                           |                     |                      | n@christfellowship.cc   |