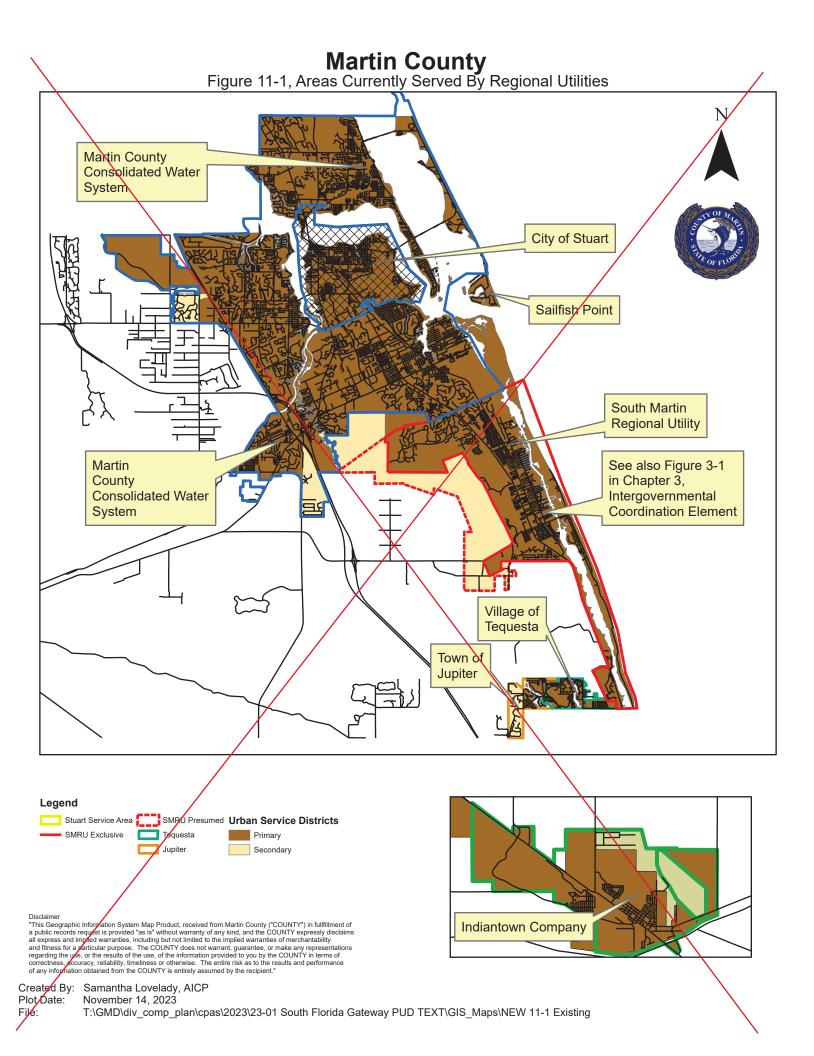

**Martin County** Figure 11-1, Areas Currently Served By Regional Utilities

Created By: Samantha Lovelady, AICP

Plot Date: September 13, 2024

T:\GMD\div\_comp\_plan\cpas\EAR\_Amendments\CPA24-11 Potable Water\GIS\_Maps\Existing Fig 11-1.aprx File: