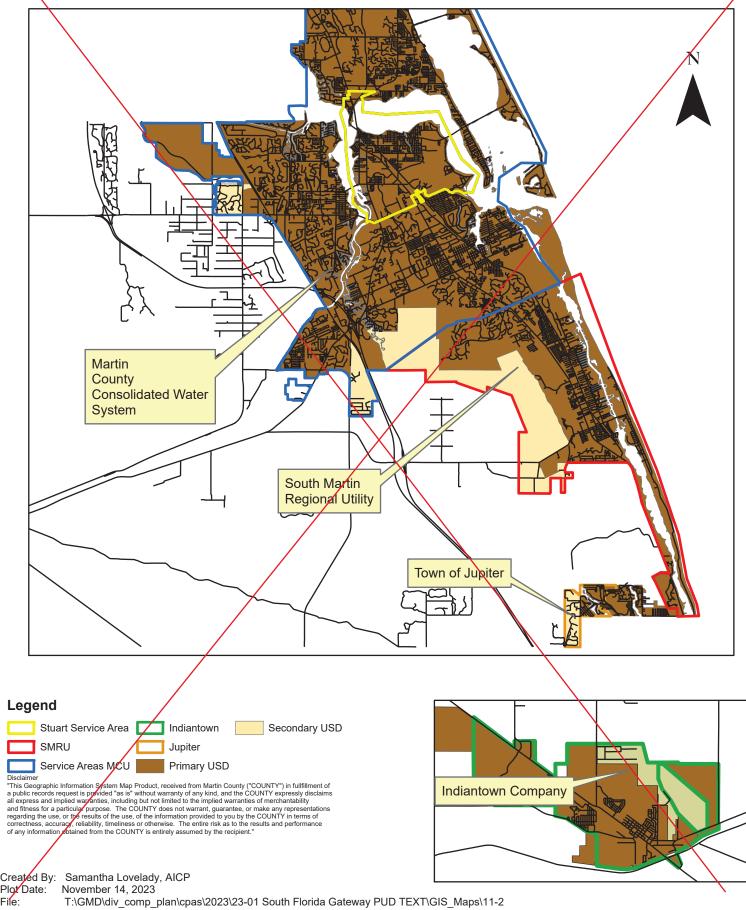

## **Martin County** Figure 11-2, Potential Service Areas

T:\GMD\div\_comp\_plan\cpas\2023\23-01 South Florida Gateway PUD TEXT\GIS\_Maps\11-2

## **Martin County**

Figure 11-2, Potential Service Areas

Disclaimer "This Geographic Information System Map Product, received from Martin County ("COUNTY") in fullfillment of a public records request is provided "as is" without warranty of any kind, and the COUNTY expressly disclaims all express and implied warranties, including but not limited to the implied warranties of merchantability and fitness for a particular purpose. The COUNTY does not warrant, guarantee, or make any representations regarding the use, or the results of the use, of the information provided to you by the COUNTY in terms of correctness, accuracy, reliability, timeliness or otherwise. The entire risk as to the results and performance of any information obtained from the COUNTY is entirely assumed by the recipient."