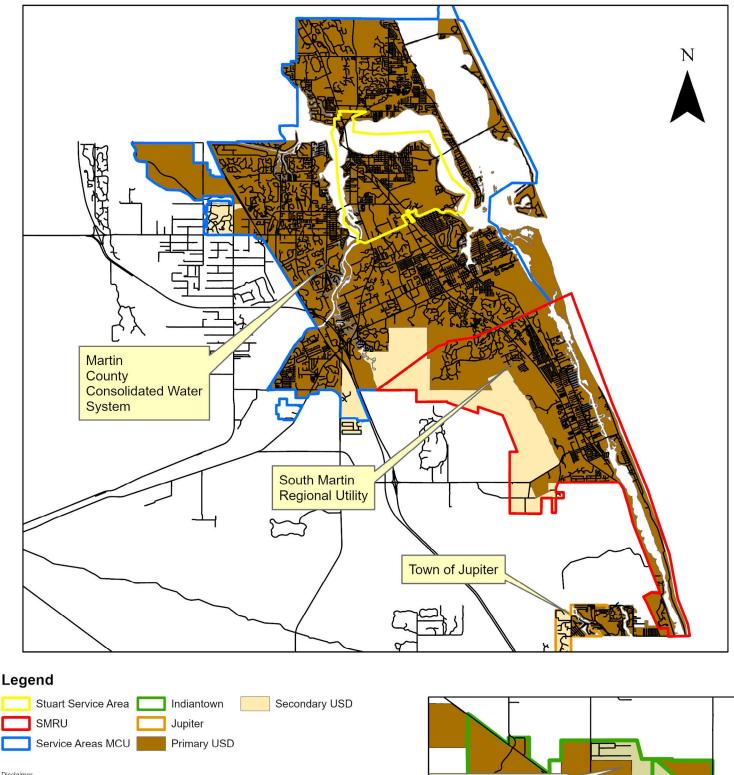

**Martin County** Figure 11-1, Areas Currently Served By Regional Utilities

Created By: Samantha Lovelady, AICP

Plot Date: September 13, 2024

T:\GMD\div\_comp\_plan\cpas\EAR\_Amendments\CPA24-11 Potable Water\GIS\_Maps\Existing Fig 11-1.aprx File: