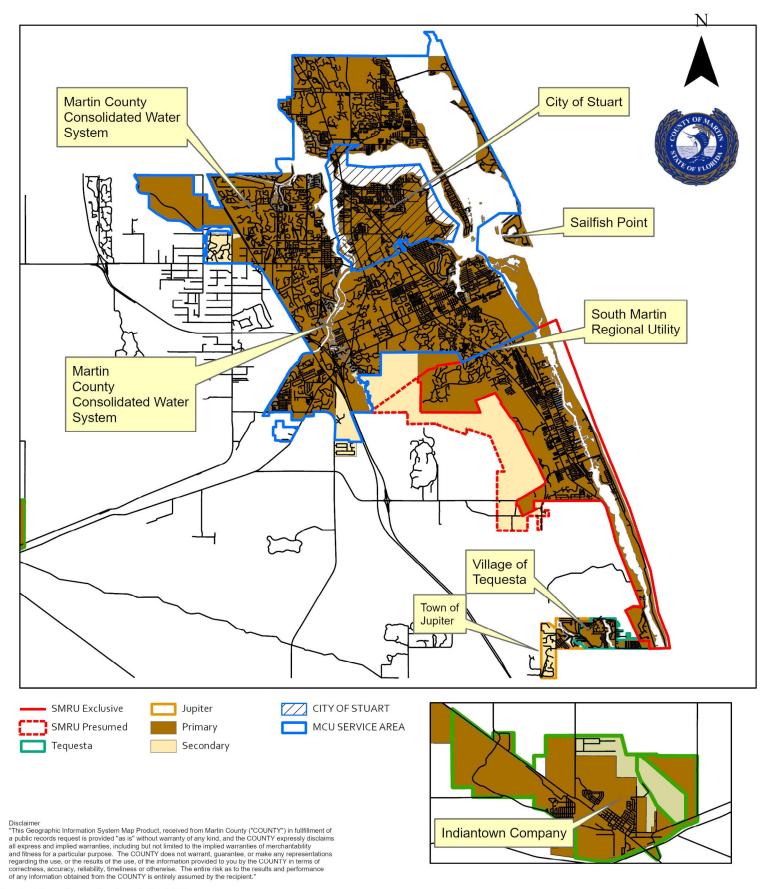

## **Martin County** Figure 11-2, Potential Service Areas

T:\GMD\div\_comp\_plan\cpas\2023\23-01 South Florida Gateway PUD TEXT\GIS\_Maps\11-2

## **Martin County**

Figure 11-2, Potential Service Areas

Disclaimer "This Geographic Information System Map Product, received from Martin County ("COUNTY") in fullfillment of a public records request is provided "as is" without warranty of any kind, and the COUNTY expressly disclaims all express and implied warranties, including but not limited to the implied warranties of merchantability and fitness for a particular purpose. The COUNTY does not warrant, guarantee, or make any representations regarding the use, or the results of the use, of the information provided to you by the COUNTY in terms of correctness, accuracy, reliability, timeliness or otherwise. The entire risk as to the results and performance of any information obtained from the COUNTY is entirely assumed by the recipient."