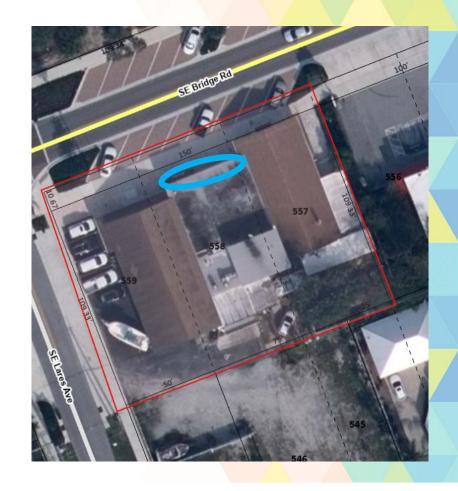

## SITE PLAN - Garage Doors

#### **BUSINESS OVERVIEW**

 Applicant Name: Michael Keeler

 Applicant Program: Property Improvement

**Hobe Sound CRA** CRA Area:

9014-9054 SE Bridge Road and Address:

11711-11713 SE Lares Ave

• Business Info: Variety of businesses including Art Gallery, Lab,