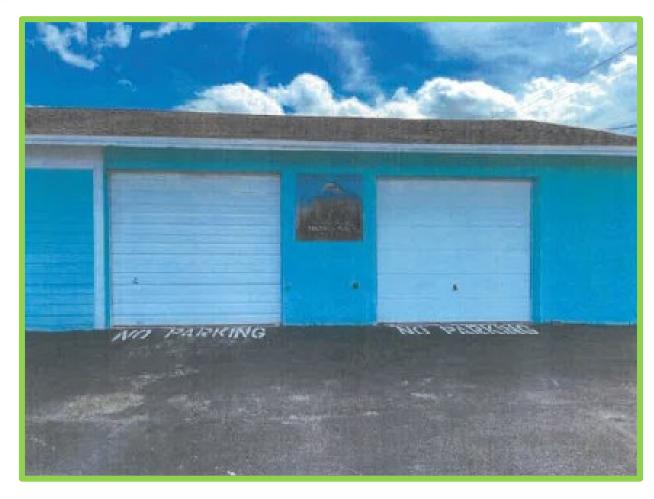

## SITE PLAN - Garage Doors

#### Improvements include:

**GOLDEN GATE** 

- ✓ 2 impact rated garage doors for marine service business, also can be used as "canvas" for future murals
- ✓ New hurricane resistant entrance doors for computer store
- ✓ 6 flowerpots (with native plants) for the front of the building to prevent vehicles from driving on the sidewalk