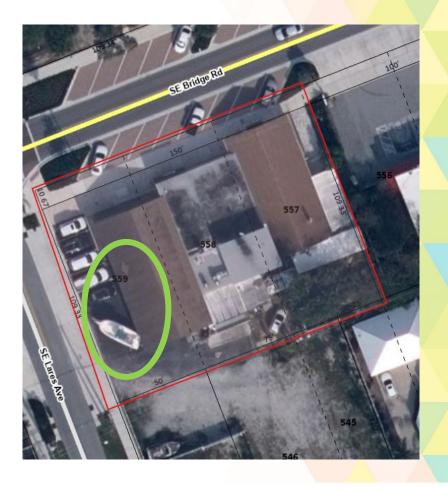

#### **BUSINESS OVERVIEW**

 Applicant Name: Michael Keeler

 Applicant Program: Property Improvement

**Hobe Sound CRA** CRA Area:

9014-9054 SE Bridge Road and Address:

11711-11713 SE Lares Ave

• Business Info: Variety of businesses including Art Gallery, Lab,

#### SITE PLAN - Doors

**GOLDEN GATE** 