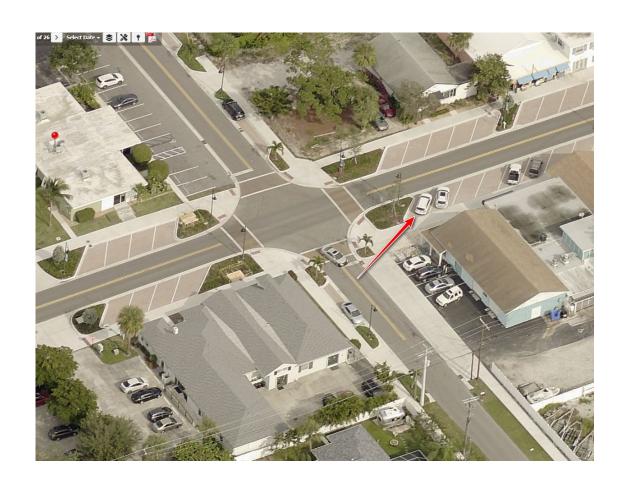

#### **BUSINESS OVERVIEW**

 Applicant Name: Michael Keeler

 Applicant Program: Property Improvement

**Hobe Sound CRA** CRA Area:

9014-9054 SE Bridge Road and Address:

11711-11713 SE Lares Ave

• Business Info: Variety of businesses including Art Gallery, Lab,

Computer Store, Restaurant, Chiropractor, Marine

**OLD PALM CITY** 

Service, and a Residential Apartment

**GOLDEN GATE** 

This property is part of the Hobe Sound CRA. The project elements improve the property's appearance, increase pedestrian safety and guard against hurricanes.

#### Improvements include:

**GOLDEN GATE** 

- ✓ 2 impact rated garage doors for marine service business, also can be used as "canvas" for future murals
- ✓ New hurricane resistant entrance doors for computer store
- ✓ 6 flowerpots (with native plants) for the front of the building to prevent vehicles from driving on the sidewalk