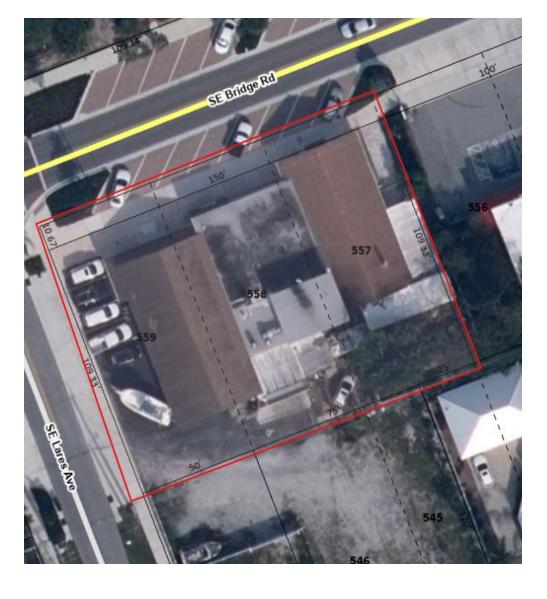

#### **BUSINESS OVERVIEW**

 Applicant Name: Michael Keeler

 Applicant Program: Property Improvement

**Hobe Sound CRA** CRA Area:

9014-9054 SE Bridge Road and Address:

11711-11713 SE Lares Ave

• Business Info: Variety of businesses including Art Gallery, Lab,

Computer Store, Restaurant, Chiropractor, Marine

**OLD PALM CITY** 

Service, and a Residential Apartment

**GOLDEN GATE** 

This property is part of the Hobe Sound CRA. The project elements improve the property's appearance, increase pedestrian safety and guard against hurricanes.

## SITE PLAN - Garage Doors

#### SITE PLAN - Doors

**GOLDEN GATE** 

# SITE PLAN/CONCEPTUAL - Planters

**OLD PALM CITY** 

RIO