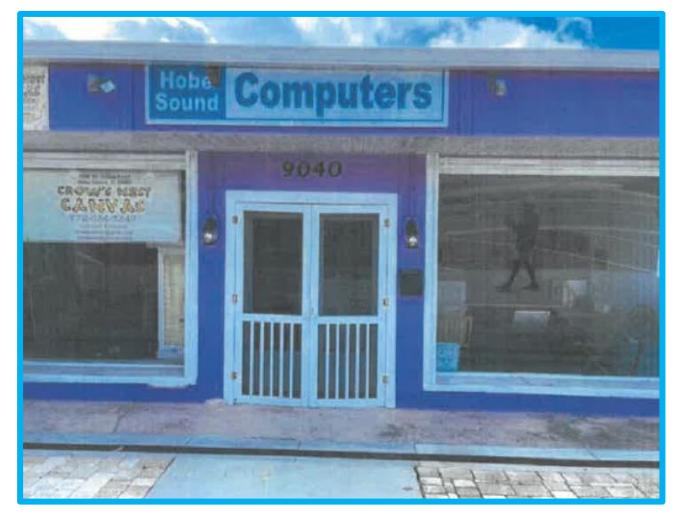

#### **BUSINESS OVERVIEW**

 Applicant Name: Michael Keeler

 Applicant Program: Property Improvement

**Hobe Sound CRA** CRA Area:

9014-9054 SE Bridge Road and Address:

11711-11713 SE Lares Ave

• Business Info: Variety of businesses including Art Gallery, Lab,

#### Improvements include:

**GOLDEN GATE** 

- ✓ 2 impact rated garage doors for marine service business, also can be used as "canvas" for future murals
- ✓ New hurricane resistant entrance doors for computer store
- ✓ 6 flowerpots (with native plants) for the front of the building to prevent vehicles from driving on the sidewalk

#### SITE PLAN - Doors

**GOLDEN GATE** 