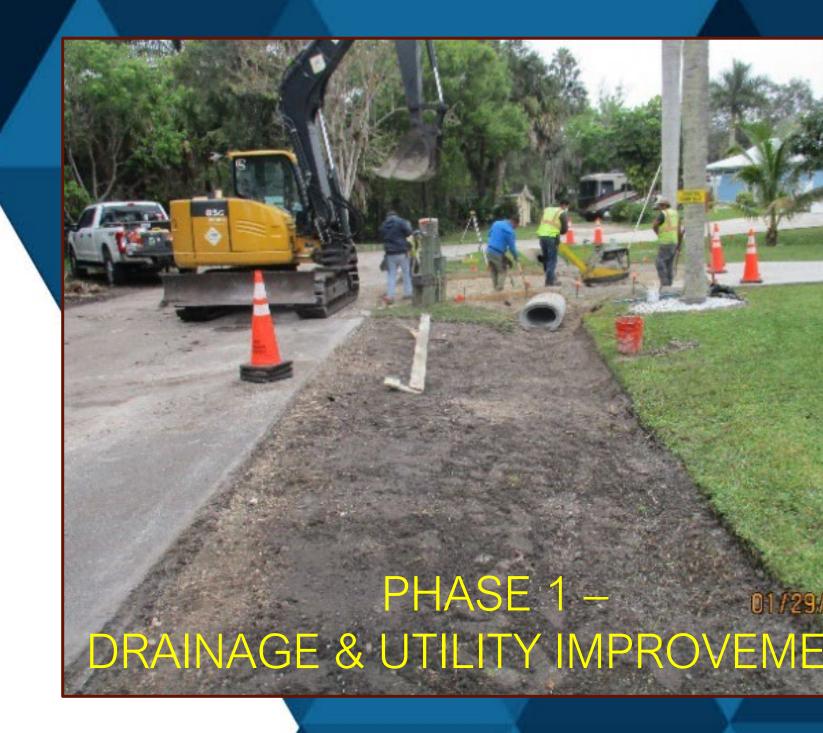

#### PROJECT DETAILS

- Project to be constructed in two (2) phases
- Phase 1 Drainage & Utility Improvements
- Remove & Replace Failed Drainage Culverts, Construct New Drainage Facilities, Install New Sanitary Sewer, Construct New Concrete Sidewalk
- Phase 2 Roadway Improvements
- Milling & Resurfacing of Existing Roadways
- Both Phase 1 and Phase 2 Construction to be Coordinated with Manatee Pocket Upland Facility Currently Under Construction