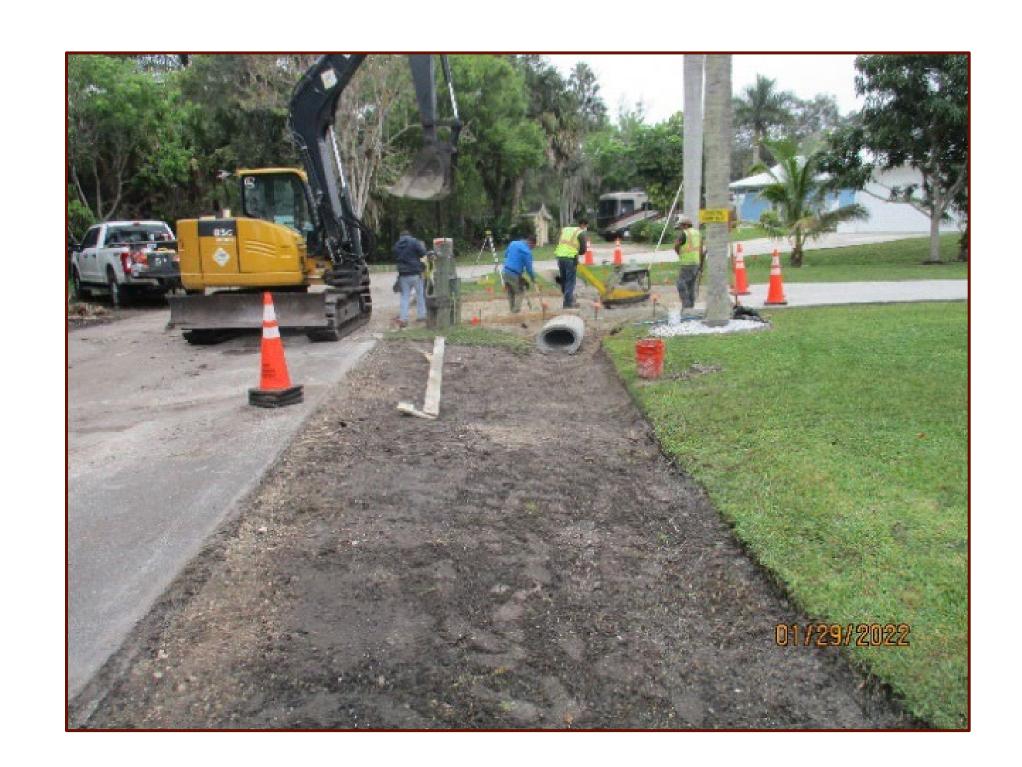

#### PROJECT DETAILS

- Project to be constructed in two (2) phases
- Phase 1 Drainage & Utility Improvements
- Remove & Replace Failed Drainage Culverts, Construct New Drainage Facilities, Install New Sanitary Sewer, Construct New Concrete Sidewalk
- Phase 2 Roadway Improvements
- Milling & Resurfacing of Existing Roadways
- Both Phase 1 and Phase 2 Construction to be Coordinated with Manatee Pocket Upland Facility Currently Under Construction

#### PROJECT DATES

- Phase 1 Anticipated Construction Start Date April/May 2025
- Phase 2 To Begin Directly After Phase 1