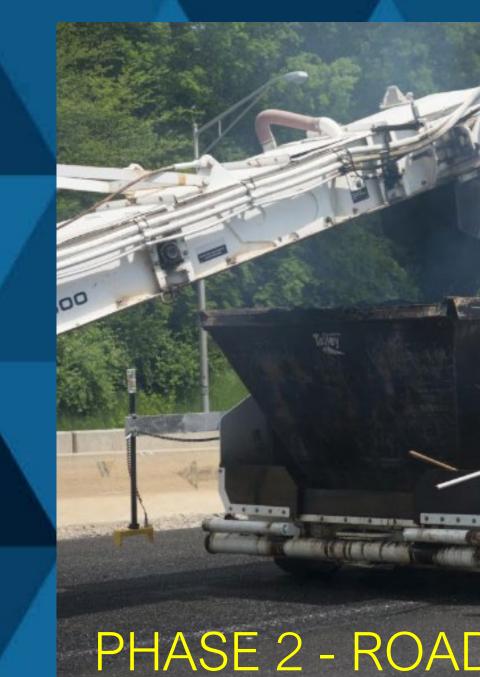

#### PROJECT DETAILS

- Project to be constructed in two (2) phases
- Phase 1 Drainage & Utility Improvements
- Remove & Replace Failed Drainage Culverts, Construct New Drainage Facilities, Install New Sanitary Sewer, Construct New Concrete Sidewalk
- Phase 2 Roadway Improvements
- Milling & Resurfacing of Existing Roadways
- Both Phase 1 and Phase 2 Construction to be Coordinated with Manatee Pocket Upland Facility Currently Under Construction