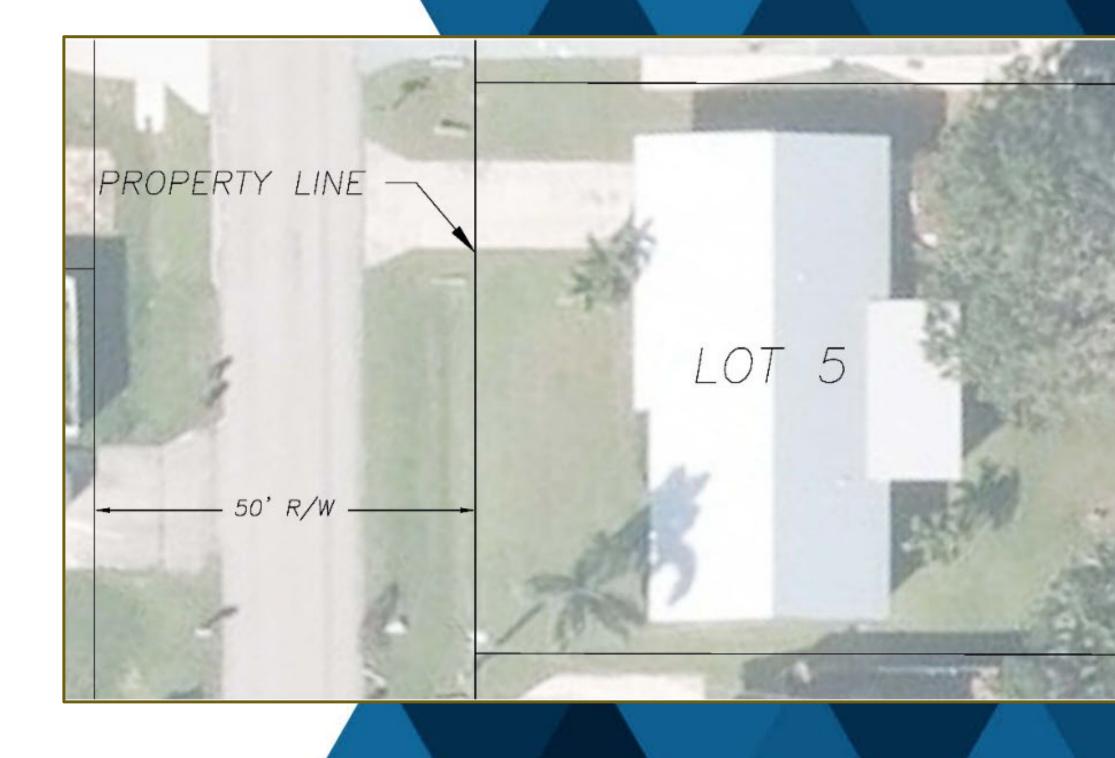

#### PROJECT DETAILS

- Project to be constructed in two (2) phases
- Phase 1 Drainage & Utility Improvements
- Remove & Replace Failed Drainage Culverts, Construct New Drainage Facilities, Install New Sanitary Sewer, Construct New Concrete Sidewalk
- Phase 2 Roadway Improvements
- Milling & Resurfacing of Existing Roadways
- Both Phase 1 and Phase 2 Construction to be Coordinated with Manatee Pocket Upland Facility Currently Under Construction







#### PROJECT DATES

- Phase 1 Anticipated Construction Start Date April/May 2025
- Phase 2 To Begin Directly After Phase 1









#### EXPECTED IMPACTS

- Minimal Traffic Impact Required lane closures and work along the shoulder during construction
- Driveway Replacements
- Landscaping impacts







## RIGHT-OF-WAY & PROPERTY OWNERSHIP









### QUESTIONS?

Scan for more info: