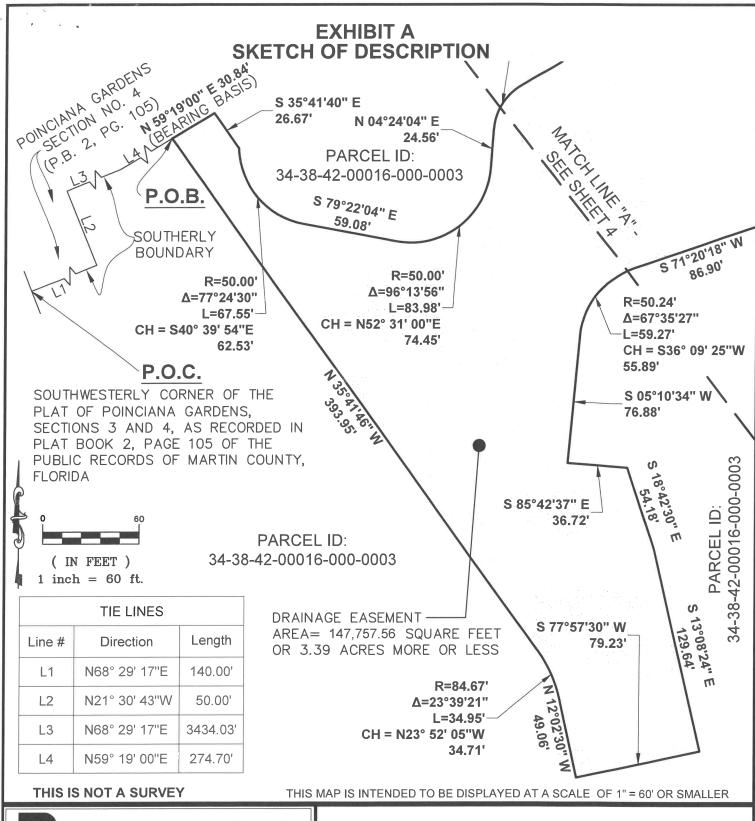

### **EXHIBIT A**

A PARCEL OF LAND LYING IN THE GOMEZ GRANT, MARTIN COUNTY, FLORIDA, ALSO BEING A PORTION OF THE MCARTHUR GOLF CLUB AS SURVEYED BY NORTHSTAR GEOMATICS, PROJECT NO. 20-042, DATED AUGUST 7, 2020, BEING MORE PARTICULARLY DESCRIBED AS FOLLOWS:

COMMENCE AT THE SOUTHWESTERLY CORNER OF THE PLAT OF POINCIANA GARDENS, SECTIONS 3 AND 4, AS RECORDED IN PLAT BOOK 2, PAGE 105 OF THE PUBLIC RECORDS OF MARTIN COUNTY, FLORIDA; THENCE ALONG THE SOUTHERLY BOUNDARY OF SAID POINCIANA GARDENS SECTIONS 3 AND 4, BY THE FOLLOWING FOUR COURSES AND DISTANCES: THENCE NORTH 68°29'17" EAST, A DISTANCE OF 140.00 FEET; THENCE NORTH 21°30'43" WEST, A DISTANCE OF 50.00 FEET; THENCE NORTH 68°29'17" EAST, A DISTANCE OF 3434.03 FEET; THENCE CONTINUE NORTH 59°19'00" EAST, A DISTANCE OF 274.70 FEET TO THE POINT OF BEGINNING; THENCE CONTINUE NORTH 59°19'00" EAST, A DISTANCE OF 30.84 FEET; THENCE SOUTH 35°41'40" EAST, A DISTANCE OF 26.67 FEET TO THE BEGINNING OF A NON-TANGENT CURVE CONCAVED NORTHEASTERLY, HAVING A RADIUS OF 50.00 FEET, A CHORD BEARING OF SOUTH 40°39'54" EAST, A CHORD DISTANCE OF 62.53 FEET; THENCE ALONG THE ARC OF SAID CURVE THROUGH A CENTRAL ANGLE OF 77°24'30", A DISTANCE OF 67.55 FEET;

### **SURVEYOR'S NOTES**

- BEARING BASIS IS THE IS THE SOUTHERLY BOUNDARY OF SAID POINCIANA GARDENS SECTIONS 3 AND 4, AS RECORDED IN PLAT BOOK 2, PAGE 105 OF THE PUBLIC RECORDS OF MARTIN COUNTY, FLORIDA; HAVING A BEARING OF NORTH 59°19'00" EAST.
- 2. SEE SHEETS 3 AND 4 OF 4 FOR SKETCH OF DESCRIPTION.
- 3. DESCRIPTION NOT VALID UNLESS ACCOMPANIED WITH SKETCH OF DESCRIPTION AS SHOWN ON SHEETS 3 AND 4 OF THIS DOCUMENT.
- 4. THIS DOCUMENT MAY BE REPRODUCED UPON REQUEST IN AN ALTERNATIVE FORMAT BY CONTACTING THE COUNTY ADA COORDINATOR (772) 320-3131, THE COUNTY ADMINISTRATION OFFICE (772) 288-5400, FLORIDA RELAY 711, OR BY COMPLETING OUR ACCESSIBILITY FEEDBACK FORM AT

PARCEL AREA = 147,757.56 SQUARE FEET OR 3.39 ACRES MORE OR LESS

WEST, A DISTANCE OF 393.95 FEET TO THE POINT OF BEGINNING.

#### **LEGEND**

NO.

CH = CHORD BEARING AND DISTANCE

ID = IDENTIFICATION

= NUMBER

L = LENGTH

= NUMBER

P.B. = PLAT BOOK

PG. = PAGE

P.O.B. = POINT OF BEGINNING

P.O.C. = POINT OF COMMENCEMENT

R = RADIUS

 $\Delta$  = CENTRAL ANGLE

THIS IS NOT A SURVEY