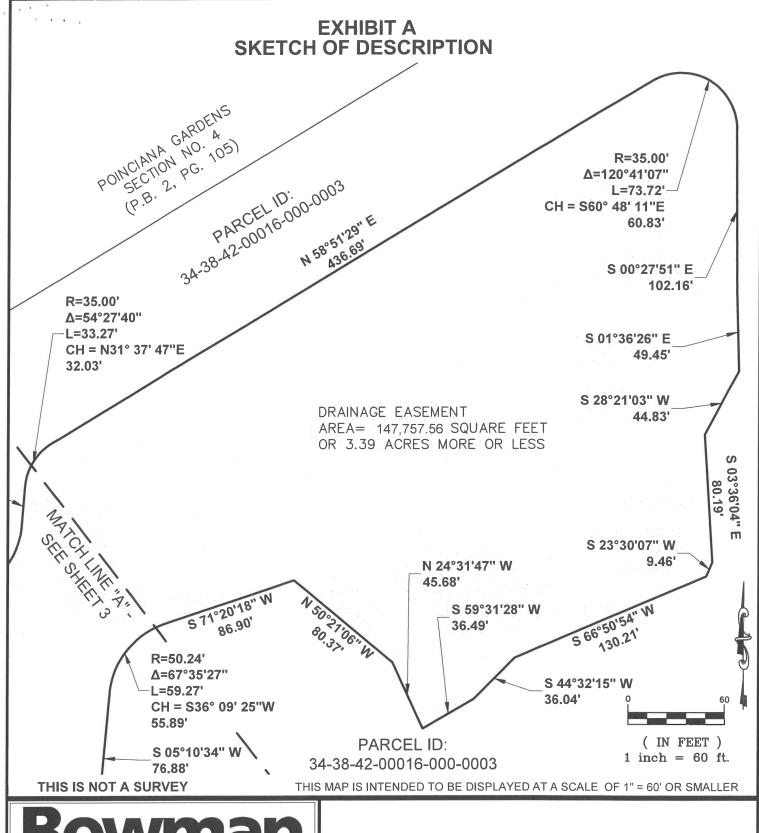

#### **LEGAL DESCRIPTION:**

(LEGAL DESCRIPTION CONTINUED FROM SHEET 1)

THENCE SOUTH 79°22'04" EAST, A DISTANCE OF 59.08 FEET TO THE BEGINNING OF A NON-TANGENT CURVE CONCAVED NORTHWESTERLY, HAVING A RADIUS OF 50.00 FEET, A CHORD BEARING OF NORTH 52°31'00" EAST, A CHORD DISTANCE OF 74.45 FEET; THENCE ALONG THE ARC OF SAID CURVE THROUGH A CENTRAL ANGLE OF 96°13'56", A DISTANCE OF 83.98 FEET: THENCE NORTH 4°24'04" EAST. A DISTANCE OF 24.56 FEET TO THE BEGINNING OF A NON-TANGENT CURVE CONCAVED SOUTHEASTERLY, HAVING A RADIUS OF 35.00 FEET, A CHORD BEARING OF NORTH 31°37'47" EAST, A CHORD DISTANCE OF 32.03 FEET; THENCE ALONG THE ARC OF SAID CURVE THROUGH A CENTRAL ANGLE OF 54°27'40", A DISTANCE OF 33.27 FEET; THENCE NORTH 58°51'29" EAST, A DISTANCE OF 436.69 FEET TO THE BEGINNING OF A NON-TANGENT CURVE CONCAVED SOUTHWESTERLY, HAVING A RADIUS OF 35.00 FEET, A CHORD BEARING OF SOUTH 60°48'11" EAST, A CHORD DISTANCE OF 60.83 FEET; THENCE ALONG THE ARC OF SAID CURVE THROUGH A CENTRAL ANGLE OF 120°41'07", A DISTANCE OF 73.72 FEET; THENCE SOUTH 0°27'51" EAST, A DISTANCE OF 102.16 FEET; THENCE SOUTH 1°36'26" EAST, A DISTANCE OF 49.45 FEET; THENCE SOUTH 28°21'03" WEST, A DISTANCE OF 44.83 FEET: THENCE SOUTH 3°36'04" EAST, A DISTANCE OF 80.19 FEET; THENCE SOUTH 23°30'07" WEST, A DISTANCE OF 9.46 FEET; THENCE SOUTH 66°50'54" WEST, A DISTANCE OF 130.21 FEET; THENCE SOUTH 44° 32'15" WEST, A DISTANCE OF 36.04 FEET; THENCE SOUTH 59°31'28" WEST, A DISTANCE OF 36.49 FEET; THENCE NORTH 24°31'47" WEST, A DISTANCE OF 45.68 FEET; THENCE NORTH 50°21'06" WEST, A DISTANCE OF 80.37 FEET; THENCE SOUTH 71°20'18" WEST, A DISTANCE OF 86.90 FEET TO THE BEGINNING OF A NON-TANGENT CURVE CONCAVED SOUTHEASTERLY HAVING A RADIUS OF 50.24 FEET, A CHORD BEARING OF SOUTH 36°09'25" WEST, A CHORD DISTANCE OF 55.89 FEET; THENCE ALONG THE ARC OF SAID CURVE THROUGH A CENTRAL ANGLE OF 67°35'27", A DISTANCE OF 59.27 FEET; THENCE SOUTH 05°10'34" WEST, A DISTANCE OF 76.88 FEET; THENCE SOUTH 85° 42'37" EAST, A DISTANCE OF 36.72 FEET; THENCE SOUTH 18°42'30" EAST, A DISTANCE OF 54.18 FEET; THENCE SOUTH 13°08'24" EAST, A DISTANCE OF 129.64 FEET; THENCE SOUTH 77°57'30" WEST, A DISTANCE OF 79.23 FEET; THENCE NORTH 12°02'30" WEST, A DISTANCE OF 49.06 TO THE BEGINNING OF A NON-TANGENT CURVE CONCAVED SOUTHWESTERLY HAVING A RADIUS OF 84.67 FEET, A CHORD BEARING OF NORTH 23°52'05" WEST. A CHORD DISTANCE OF 34.71 FEET: THENCE ALONG THE ARC OF SAID CURVE THROUGH A CENTRAL ANGLE OF 23°39'21", A DISTANCE OF 34.95 FEET; THENCE NORTH 35°41' 46"

PARCEL AREA = 147,757.56 SQUARE FEET OR 3.39 ACRES MORE OR LESS

WEST, A DISTANCE OF 393.95 FEET TO THE POINT OF BEGINNING.

#### **LEGEND**

NO.

CH = CHORD BEARING AND DISTANCE

ID = IDENTIFICATION

= NUMBER

L = LENGTH

= NUMBER

P.B. = PLAT BOOK

PG. = PAGE

P.O.B. = POINT OF BEGINNING

P.O.C. = POINT OF COMMENCEMENT

R = RADIUS

 $\Delta$  = CENTRAL ANGLE

THIS IS NOT A SURVEY