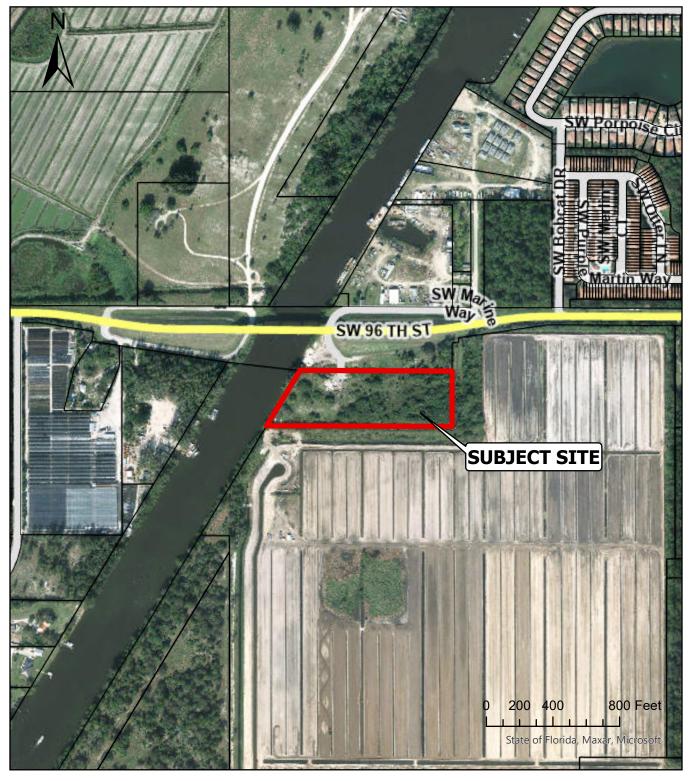

## 9670 SW Marine Way Location Map



## Disclaimer:

This Geographic Information System Map Product, received from Martin County ("COUNTY") in fulfillment of a public records request is provided "as is" without warranty of any kind, and the COUNTY expressly disclaims all express and implied warranties, including but not limited to the implied warranties of merchantability and fitness for a particular purpose. The COUNTY does not warrant, guarantee, or make any representations regarding the use, or the results of the use, of the information provided to you by the COUNTY in terms of correctness, accuracy, reliability, timeliness or otherwise. The entire risk as to the results and performance of any information obtained from the COUNTY is entirely assumed by the recipient. This is not a survey.

## Legend