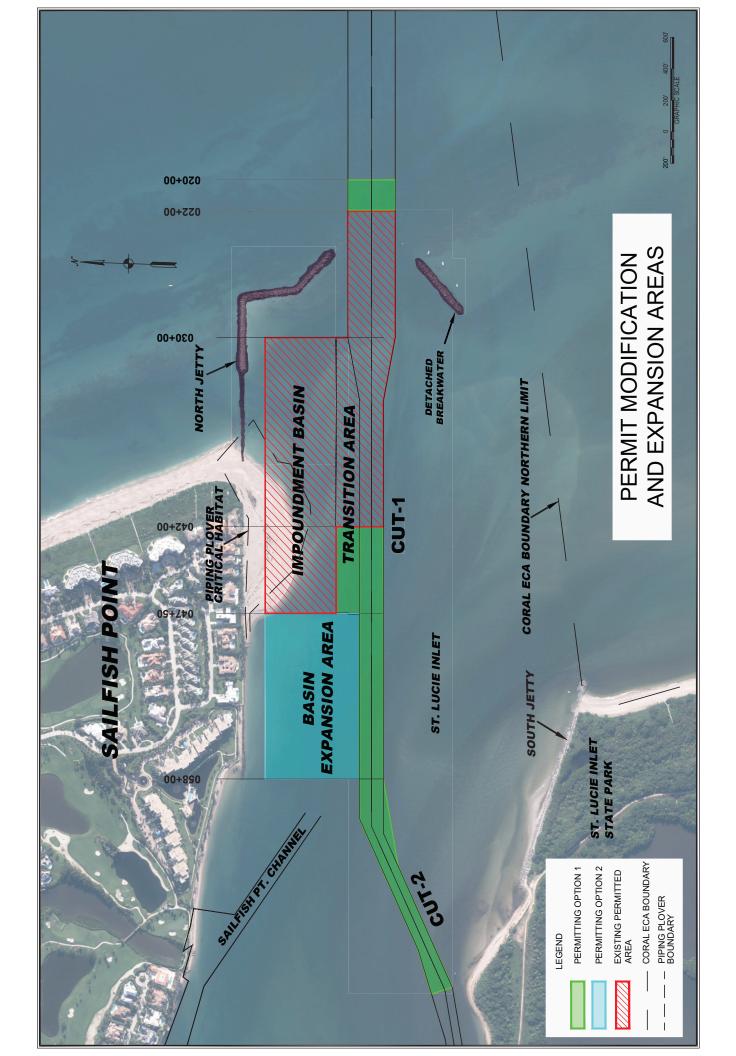

Recently, representatives from the US Army Corps of Engineers (USACE) requested Martin County modify their SLI permits to expand authorization for maintenance of additional segments of the federal navigation channel where shoaling tends to accumulate. Specifically, the USACE would like to add Cut 2 to the west and expand Cut 1 east to Station 20+00. Presently, the western limit of the permitted navigation channel dredge template ends concurrent with the west end of the impoundment basin, and the eastern limit is to Station 22+00. The request to modify the SLI permits would result in regaining previously authorized segments of the federal navigation channel.

Since 2012, SLI has been maintained at intervals far more frequent than years prior with maintenance dredging performed every two to three years. Nourishment of the beaches north of the inlet have also increased in frequency. During this time, the volume of sand collected in the impoundment basin is increasing and at the same time being pushed farther westward resulting in emergent areas beyond the west side of the impoundment basin. Capturing this sand during maintenance dredging events is becoming increasingly difficult, making sand bypassing less efficient overall. To address this issue, Martin County would like to expand the authorized impoundment basin limits further west. Permit modification and expansion areas are illustrated in Attachment B.

## **Scope of Work**

The effort described in this task assignment is to work with regulatory authorities to seek a major modification to both state and federal permits for maintenance of SLI. Because 'new work' is proposed, the permit modifications sought will be treated as new permit applications, requiring submittal of all permit application elements, not just those proposed for modification. The goal of the modifications is to correct errors, remedy the unintended consequences of the 2022 permit modifications, extend the navigation channel dredge template and expand the impoundment basin to the west. Specifically, the following permit modifications will be sought:

| Description of modification                                                   | State | Federal |
|-------------------------------------------------------------------------------|-------|---------|
| Restore project elements inadvertently eliminated from previous modifications | Х     | Х       |
| Extend the SLI navigation channel template                                    | Х     | Х       |
| Extend impoundment basin westward                                             | Х     | Х       |
| Update the Physical Monitoring Plan (2007) to include modified survey areas   | Х     |         |

#### 1. Navigation channel

An assessment of underwater resources between Stations 22+00 and 20+00 of the navigation channel Cut 1 and the entirety of Cut 2 will be performed to document the presence or absence of submerged resources within the proposed limits of the navigation channel dredge template.

#### 2. Impoundment basin expansion area survey

An assessment of underwater resources throughout the proposed impoundment basin expansion area will be performed to document the presence or absence of submerged resources within the proposed expanded dredge template.

#### 9B - Sediment data collection, probings, & vibracores (LS)

Sand grab samples will be collected in the proposed expansion area to the west of the existing impoundment basin and analyzed to confirm and document the suitability of the material for beach placement for regulatory authorities.

#### 11A -Design & Permit Drawings

The County's annual inlet monitoring surveys will be reviewed, and cross-sections overlain in an effort to determine the top of rock substate and resulting maximum design depth in the proposed expanded impoundment basin area. The historic survey data will be analyzed to determine the appropriate footprint of the basin expansion. Surveys will also be analyzed to incorporate the addition of Cut 2 and the seaward expansion of Cut 1 (station 22+00 to 20+00) into the design dredge template. This task will combine the data collected to prepare design of the expanded dredge template to approximately 60% for use in pre-application meetings. Once the proposed modifications are reviewed and feedback received, comments will be incorporated into the permit drawings for the state and federal permit modification applications submittal.