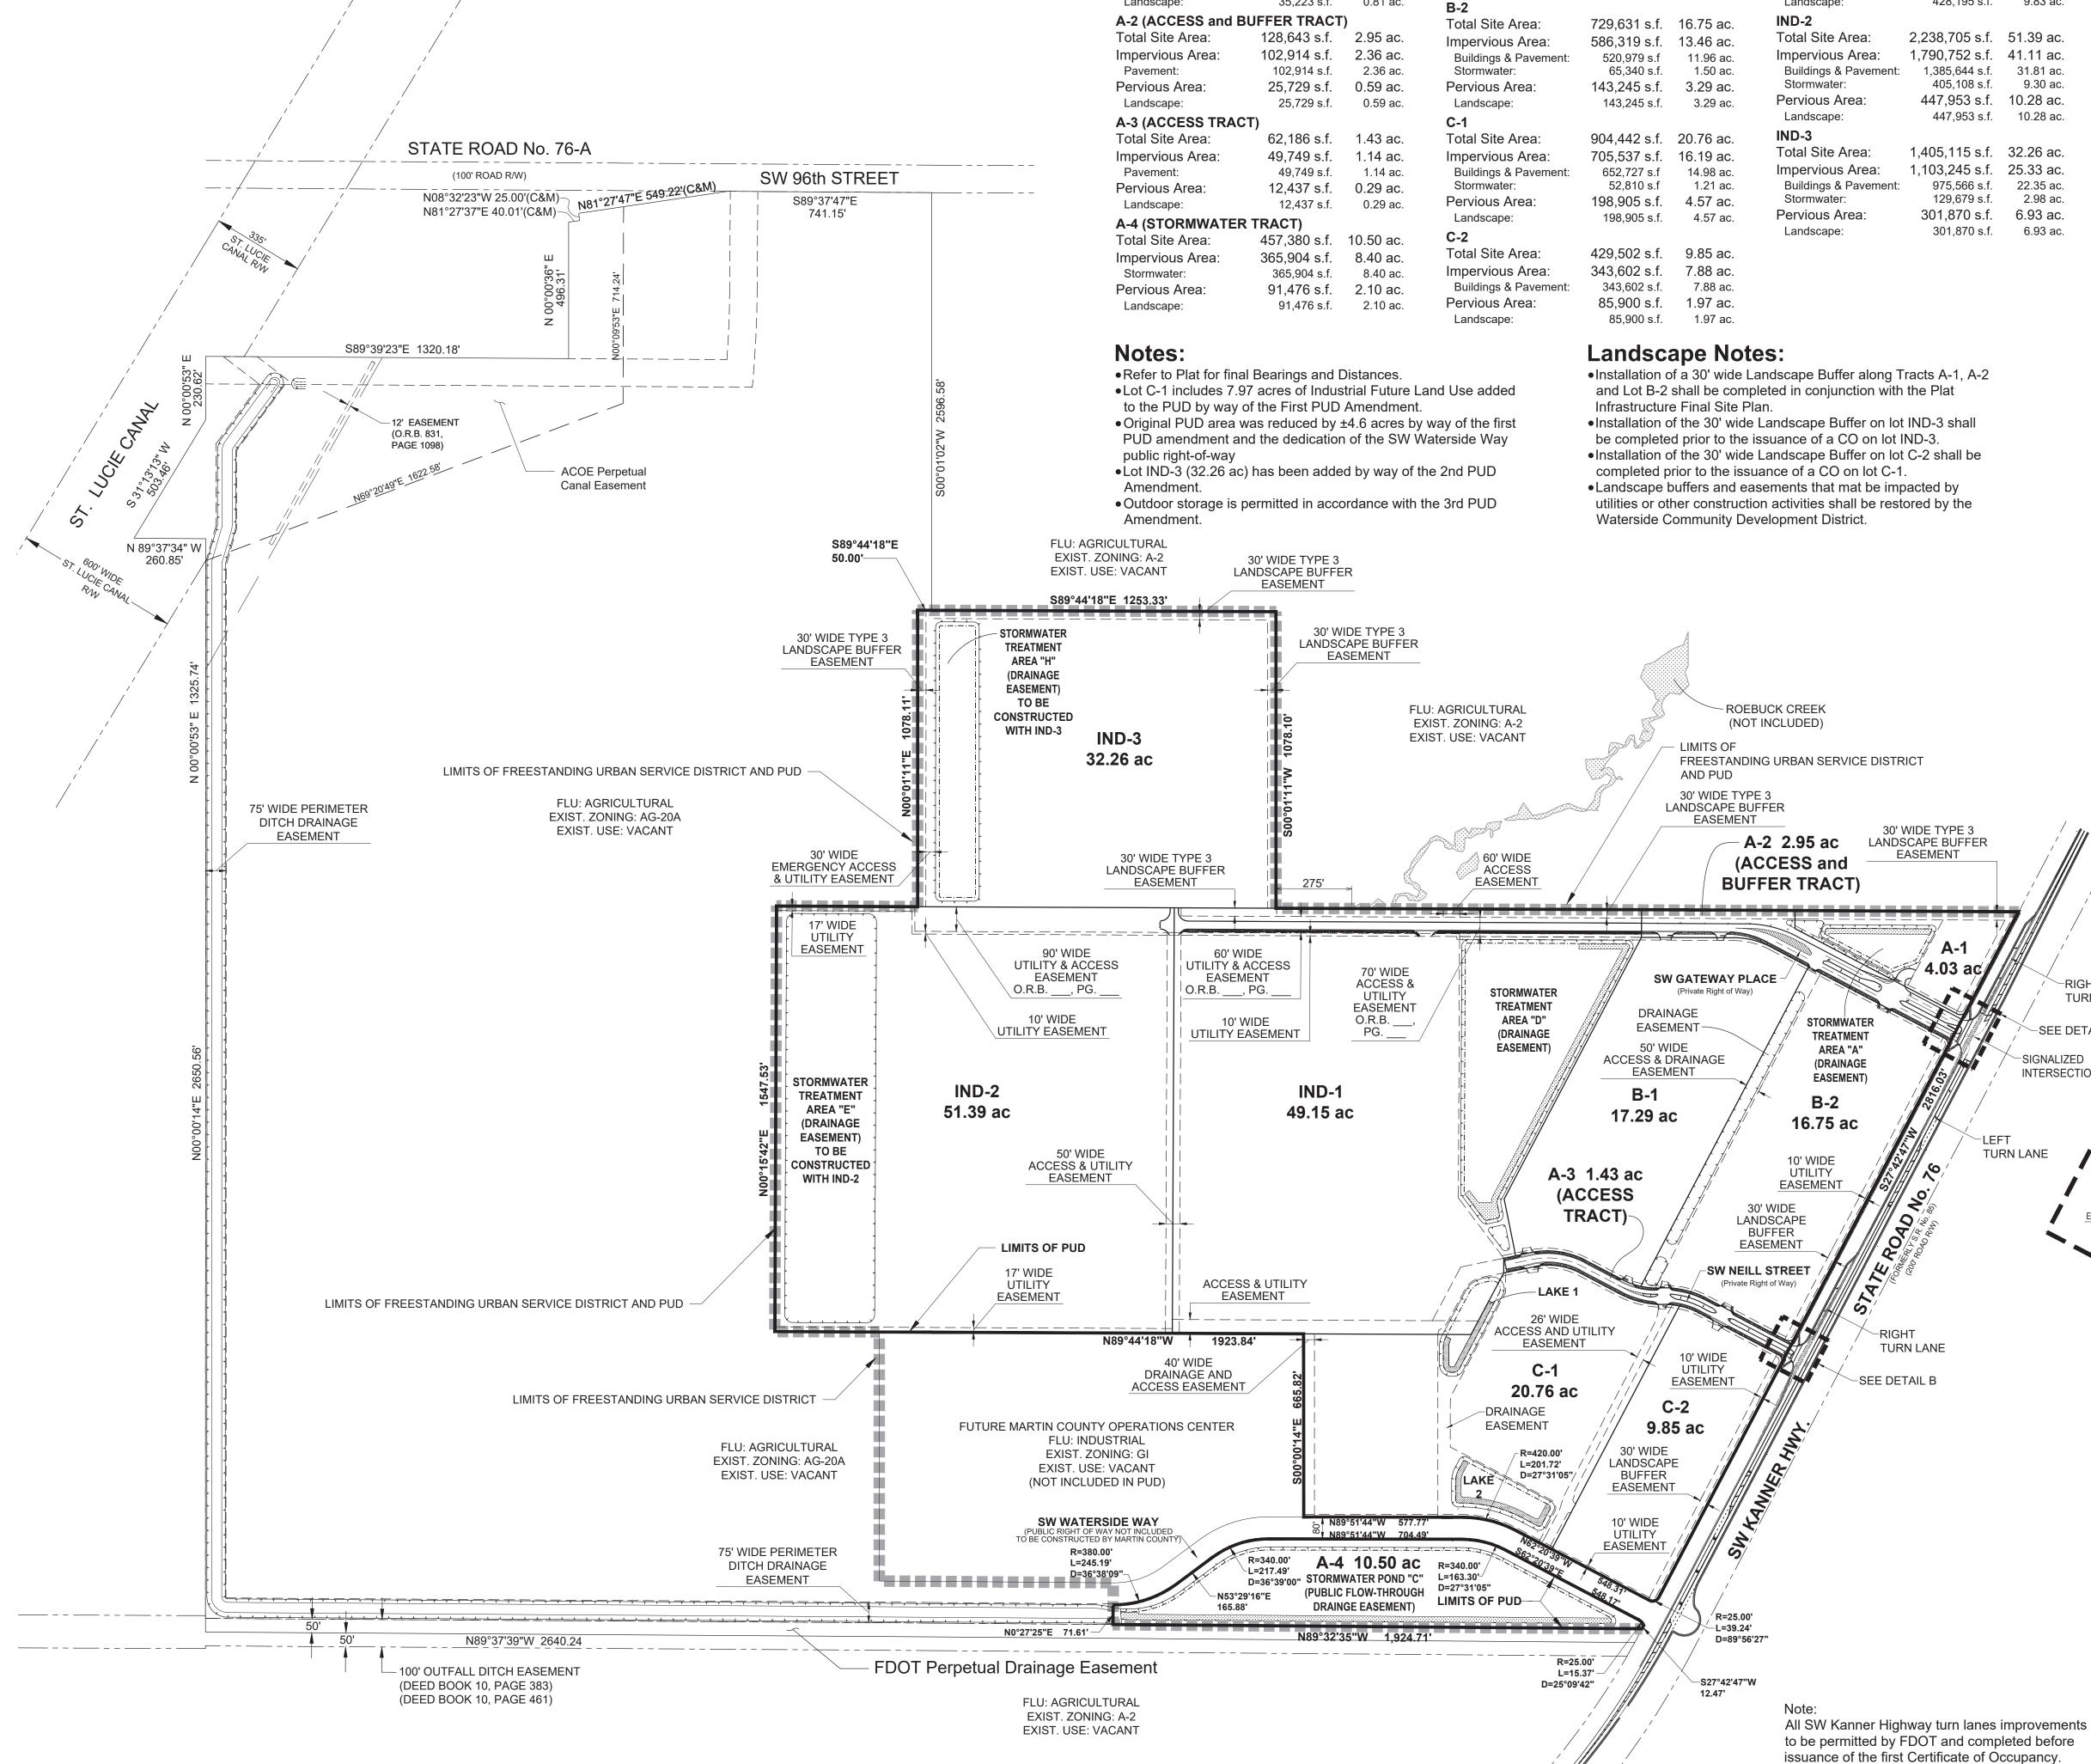

### Maximum Pervious / Impervious Lot / Tract Data

| A-1                           |                  |            | B-1                   |              |                | IND-1                 |                |      |
|-------------------------------|------------------|------------|-----------------------|--------------|----------------|-----------------------|----------------|------|
| Total Site Area:              | 175,486 s.f.     | 4.03 ac.   | Total Site Area:      | 753,317 s.f. | 17.29 ac.      | Total Site Area:      | 2,140,803 s.f. | 49.1 |
| Impervious Area:              | 140,263 s.f.     | 3.22 ac.   | Impervious Area:      | 602,654 s.f. | 13.83 ac.      | Impervious Area:      | 1,712,608 s.f. | 39.3 |
| Buildings & Pavement:         | 82,808 s.f.      | 1.90 ac.   | Buildings & Pavement: | 602,654 s.f. | 13.83 ac.      | Buildings & Pavement: | 1,295,303 s.f. | 29.  |
| Stormwater:                   | 57,455 s.f.      | 1.32 ac.   | Pervious Area:        | 150,663 s.f. | 3.46 ac.       | Stormwater:           | 417,305 s.f.   | 9.   |
| Pervious Area:                | 35,223 s.f.      | 0.81 ac.   | Landscape:            | 150,663 s.f. | 3.46 ac.       | Pervious Area:        | 428,195 s.f.   | 9.8  |
| Landscape:                    | 35,223 s.f.      | 0.81 ac.   | B-2                   |              |                | Landscape:            | 428,195 s.f.   | 9.   |
| A-2 (ACCESS and BUFFER TRACT) |                  |            | Total Site Area:      | 729,631 s.f. | 16.75 ac.      | IND-2                 |                |      |
| Total Site Area:              | 128,643 s.f.     | 2.95 ac.   | Impervious Area:      | 586,319 s.f. | 13.46 ac.      | Total Site Area:      | 2,238,705 s.f. | 51.3 |
| Impervious Area:              | 102,914 s.f.     | 2.36 ac.   | Buildings & Pavement: | 520,979 s.f  | 11.96 ac.      | Impervious Area:      | 1,790,752 s.f. | 41.1 |
| Pavement:                     | 102,914 s.f.     | 2.36 ac.   | Stormwater:           | 65,340 s.f.  | 1.50 ac.       | Buildings & Pavement: | 1,385,644 s.f. | 31.  |
| Pervious Area:                | 25,729 s.f.      | 0.59 ac.   | Pervious Area:        | 143,245 s.f. | 3.29 ac.       | Stormwater:           | 405,108 s.f.   | 9.   |
| Landscape:                    | 25,729 s.f.      | 0.59 ac.   | Landscape:            | 143,245 s.f. | 3.29 ac.       | Pervious Area:        | 447,953 s.f.   | 10.2 |
| A-3 (ACCESS TRAC              | T)               |            | C-1                   |              |                | Landscape:            | 447,953 s.f.   | 10.  |
| Total Site Area:              | ,<br>62,186 s.f. | 1.43 ac.   | Total Site Area:      | 904,442 s.f. | 20.76 ac.      | IND-3                 |                |      |
| Impervious Area:              | 49,749 s.f.      | 1.14 ac.   | Impervious Area:      | 705,537 s.f. | 16.19 ac.      | Total Site Area:      | 1,405,115 s.f. | 32.2 |
| Pavement:                     | 49,749 s.f.      | 1.14 ac.   | Buildings & Pavement: | 652,727 s.f  | 14.98 ac.      | Impervious Area:      | 1,103,245 s.f. | 25.3 |
| Pervious Area:                | 12,437 s.f.      | 0.29 ac.   | Stormwater:           | 52,810 s.f   | 1.21 ac.       | Buildings & Pavement: |                | 22.  |
| Landscape:                    | 12,437 s.f.      | 0.29 ac.   | Pervious Area:        | 198,905 s.f. | 4.57 ac.       | Stormwater:           | 129,679 s.f.   | 2.   |
| A-4 (STORMWATER TRACT)        |                  | Landscape: | 198,905 s.f.          | 4.57 ac.     | Pervious Area: | 301,870 s.f.          | 6.9            |      |
| Total Site Area:              | 457,380 s.f.     | 10.50 ac.  | C-2                   |              |                | Landscape:            | 301,870 s.f.   | 6.   |
| Impervious Area:              | 365,904 s.f.     | 8.40 ac.   | Total Site Area:      | 429,502 s.f. | 9.85 ac.       |                       |                |      |
| Stormwater:                   | 365,904 s.f.     | 8.40 ac.   | Impervious Area:      | 343,602 s.f. | 7.88 ac.       |                       |                |      |
| Pervious Area:                | 91,476 s.f.      | 2.10 ac.   | Buildings & Pavement: | 343,602 s.f. | 7.88 ac.       |                       |                |      |
| Landscape:                    | 91 476 s f       | 2 10 ac    | Pervious Area:        | 85.900 s.f.  | 1.97 ac.       |                       |                |      |

9,425,210 sf / 216.37 ac Total Site Area: Zoning: Future Land Use Designation: Industrial Warehouse and Distribution Existing Use: Total Development Lots:

### **Building Data**

| Building Setbacks          |                   |
|----------------------------|-------------------|
| Front:                     | 25' From Lot Line |
| Rear:                      | 25' From Lot Line |
| Side:                      | 25' From Lot Line |
| Maximum Height:            | 40'-0"            |
| Maximum Lot Coverage:      | 80%               |
| Maximum Building Coverage: | 50%               |

### **Overall Open Space Data**

| Total Site Ar    | ea:                               |
|------------------|-----------------------------------|
| Minimum Re       | equired Open Space:               |
| Open Space       | Provided:                         |
| Landscape:       | 44.12 ac.                         |
| Stormwater:      | 34.29 ac.                         |
| * Minimum requir | ed open space area does not inclu |

### Lot / Tract Areas / Projected Building Area\*

| IND-1                         | 2,140,803 s.f. | 49.15 ac. | 698,761 sf |
|-------------------------------|----------------|-----------|------------|
| IND-2                         | 2,238,705 s.f. | 51.39 ac. | 822,848 sf |
| IND-3                         | 1,405,115 s.f. | 32.26 ac. | 462,607 sf |
| A-1                           | 175,486 s.f.   | 4.03 ac.  | 43,995 sf  |
| A-2 (ACCESS and BUFFER TRACT) | 128,643 s.f.   | 2.95 ac.  | N/A        |
| A-3 (ACCESS TRACT)            | 62,186 s.f.    | 1.43 ac.  | N/A        |
| A-4 (STORMWATER TRACT)        | 457,380 s.f.   | 10.50 ac. | N/A        |
| B-1                           | 753,317 s.f.   | 17.29 ac. | 285,120 sf |
| B-2                           | 729,631 s.f.   | 16.75 ac. | 221,059 sf |
| C-1                           | 904,442 s.f.   | 20.76 ac. | 354,093 sf |
| C-2                           | 429,502 s.f.   | 9.86 ac.  | 130,000 sf |
|                               |                |           |            |

# **Overall Site Data**

9.15 ac. 9.32 ac. 29.74 ac. 9.58 ac. 9.83 ac. 9.83 ac.

1.39 ac. 1.11 ac. 31.81 ac. 9.30 ac. ).28 ac. 10.28 ac.

2.26 ac. 5.33 ac. 22.35 ac. 2.98 ac. 6.93 ac. 6.93 ac.