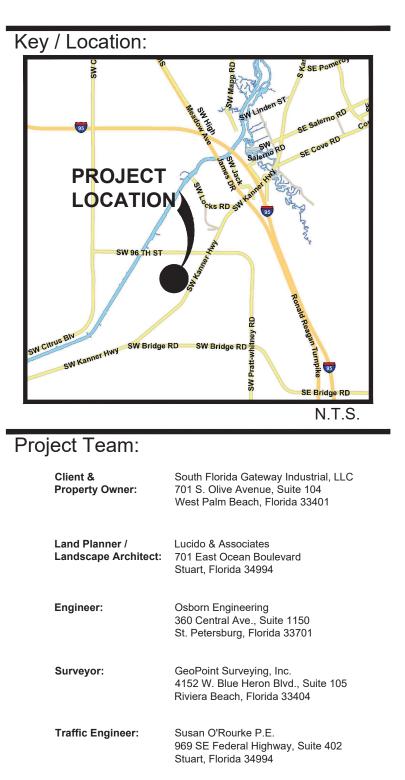

| 457,380 s.f.   | 10.50 ac. | N/A        |
| B-1                           | 753,317 s.f.   | 17.29 ac. | 285,120 sf |
| B-2                           | 729,631 s.f.   | 16.75 ac. | 221,059 sf |
| C-1                           | 904,442 s.f.   | 20.76 ac. | 354,093 sf |
| C-2                           | 429,502 s.f.   | 9.86 ac.  | 130,000 sf |
|                               |                |           |            |

\* Projected building area per lot may vary at the time of Final Site Plan application subject to compliance with the overall traffic, drainage and open space thresholds identified on this plan or within PUD agreement.



701 SE Ocean Blvd., Stuart, Florida 34994

PUD

Industrial

216.37 ac.

48.53 ac. (20.0%)\* 78.41 ac. (36.2%)

(772) 220-2100, Fax (772) 223-0220



EW Consultants Environmental 1000 SE Monterey Commons Blvd #208 Consultant: Stuart, Florida 34996

## **South Florida Gateway PUD**

Martin County, Florida

## Revised Master Site Plan 3rd PUD Amendment

| Date      | By     | Description         |
|-----------|--------|---------------------|
| 4.20.2023 | S.L.S. | Intial Submittal    |
| 6.14.2023 | S.L.S. | Completeness Review |
| 9.12.2023 | S.L.S. | 1st Resubmittal     |
| 3.29.2024 | S.L.S. | 2nd Resubmittal     |
| 2.20.2025 | S.L.S. | 3rd PUD Amendment   |



Municipal Number ---Computer File 20-311 South Florida Gateway PUD - Revised Master Plan - 3rd PUD Amendment.dwg

 ${f \mathbb{C}}$  Copyright Lucido & Associates. These documents and their contents are the property of

10' WIDE UTILITY EASEMEN 6' WIDE SIDFWAI K -RIGHT TURN L