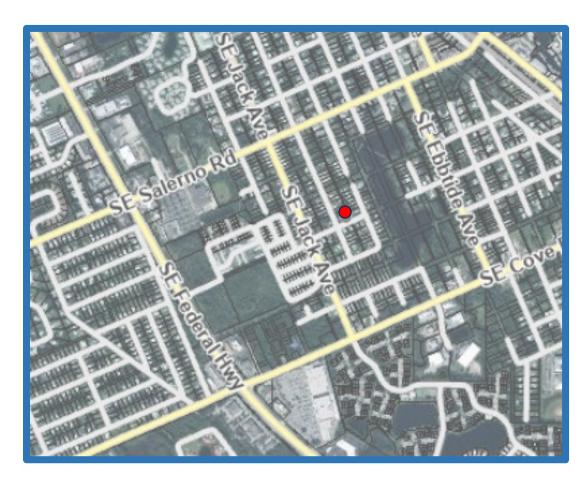

### **Alternative Compliance** Request

#### 3805 SE Lincoln Street

Port Salerno NAC Meeting February 13, 2025







## **Location Map**









**OLD PALM CITY** 

#### **Site Location**





Front elevation

Aerial side elevation

**OLD PALM CITY** 





RIO

#### **Site Survey**



- Detached CRA Regulation Plan Subdistrict.
- Proposed 1067sf manufactured home (40'x26.7')
- Architectural Standards are required.

**OLD PALM CITY** 

 Requesting alternative compliance which does not comply with Section 12.1.12.

Architectural Styles. All new development shall adhere to one of the architectural styles described in Article 12.1.12



**GOLDEN GATE** 



### **Required vs Proposed**



**GOLDEN GATE** 



- X Frontage type (stoop)
- X Roof pitch (pitch and overhang)

**OLD PALM CITY** 

- X Windows & Doors (window and door surrounds)
- X Exterior (brackets)





# **Proposed Structure**













## Questions/Recommendatio