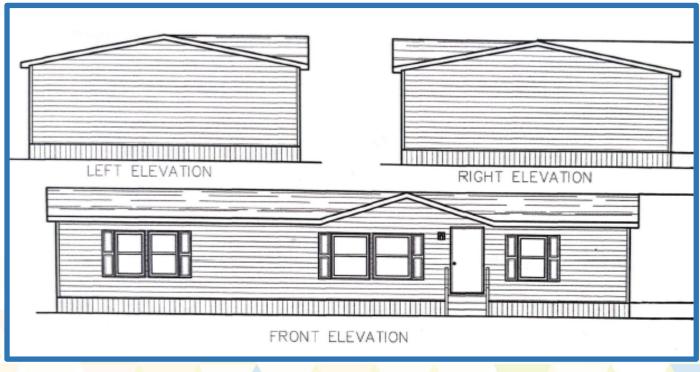

### **Alternative Compliance** Request

#### 3805 SE Lincoln Street

Port Salerno NAC Meeting February 13, 2025







## **Location Map**









**OLD PALM CITY** 

#### **Site Location**





Front elevation

Aerial side elevation

**OLD PALM CITY** 





RIO

#### **Site Survey**



- Detached CRA Regulation Plan Subdistrict.
- Proposed 1067sf manufactured home (40'x26.7')
- Architectural Standards are required.

**OLD PALM CITY** 

 Requesting alternative compliance which does not comply with Section 12.1.12.

Architectural Styles. All new development shall adhere to one of the architectural styles described in Article 12.1.12



**GOLDEN GATE** 



### **Required vs Proposed**



**GOLDEN GATE** 



- X Frontage type (stoop)
- X Roof pitch (pitch and overhang)

**OLD PALM CITY** 

- X Windows & Doors (window and door surrounds)
- X Exterior (brackets)





# **Proposed Structure**













## Questions/Recommendations







RIO