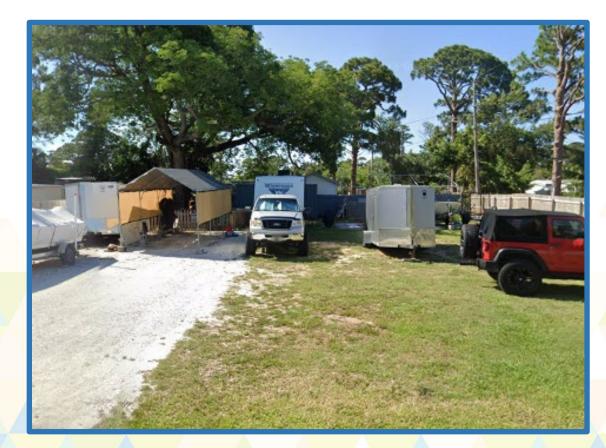

### **Alternative Compliance** Request

#### 3805 SE Lincoln Street

Port Salerno NAC Meeting February 13, 2025







## **Location Map**









**OLD PALM CITY** 

#### **Site Location**





Front elevation

Aerial side elevation

**OLD PALM CITY** 





RIO

#### **Site Survey**



- Detached CRA Regulation Plan Subdistrict.
- Proposed 1067sf manufactured home (40'x26.7')
- Architectural Standards are required.

**OLD PALM CITY** 

 Requesting alternative compliance which does not comply with Section 12.1.12.

Architectural Styles. All new development shall adhere to one of the architectural styles described in Article 12.1.12



**GOLDEN GATE** 



### **Required vs Proposed**



**GOLDEN GATE** 



- X Frontage type (stoop)
- X Roof pitch (pitch and overhang)

**OLD PALM CITY** 

- X Windows & Doors (window and door surrounds)
- X Exterior (brackets)





# **Proposed Structure**













## Questions/Recommendations







RIO