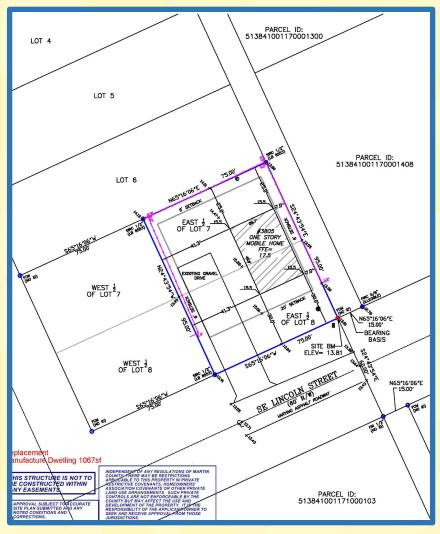

#### **Site Survey**

- Detached CRA Regulation Plan Subdistrict.
- Proposed 1067sf manufactured home (40'x26.7')
- Architectural Standards are required.

**OLD PALM CITY** 

 Requesting alternative compliance which does not comply with Section 12.1.12.