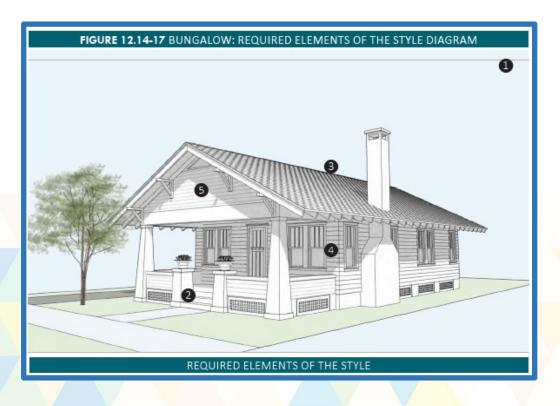

Architectural Styles. All new development shall adhere to one of the architectural styles described in Article 12.1.12

**GOLDEN GATE** 

### **Required vs Proposed**

**GOLDEN GATE** 

- X Frontage type (stoop)
- X Roof pitch (pitch and overhang)

**OLD PALM CITY** 

- X Windows & Doors (window and door surrounds)
- X Exterior (brackets)