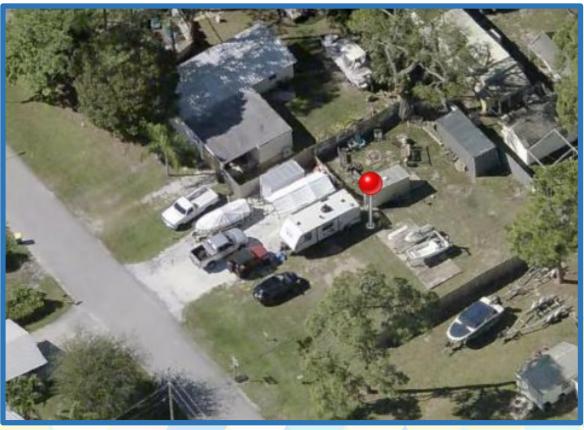

#### **Site Survey**

- Detached CRA Regulation Plan Subdistrict.
- Proposed 1067sf manufactured home (40'x26.7')
- Architectural Standards are required.

**OLD PALM CITY** 

 Requesting alternative compliance which does not comply with Section 12.1.12.