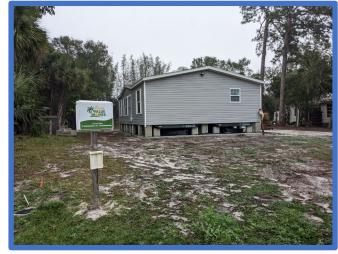

#### **Site Location**

Front elevation

Aerial side elevation

**OLD PALM CITY** 

RIO

#### **Site Survey**

- Detached CRA Regulation Plan Subdistrict.
- Proposed 1067sf manufactured home (40'x26.7')
- Architectural Standards are required.

**OLD PALM CITY** 

 Requesting alternative compliance which does not comply with Section 12.1.12.

# **Proposed Structure**