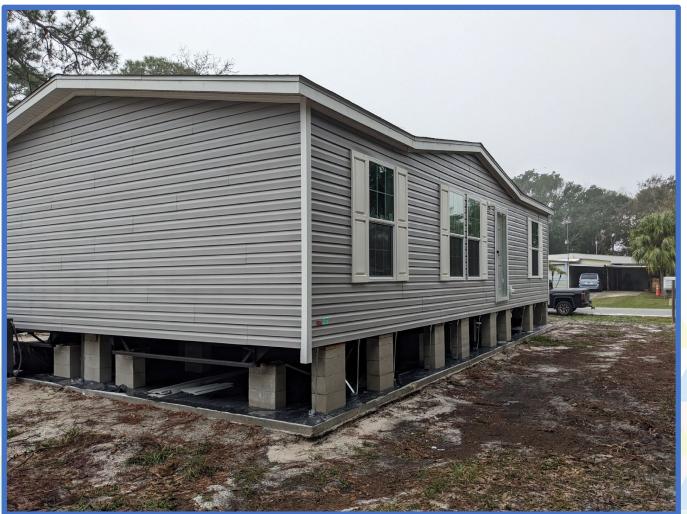

13, 2025







## **Location Map**









**OLD PALM CITY** 

#### **Site Location**





Front elevation

Aerial side elevation

**OLD PALM CITY** 





RIO

#### **Site Survey**



- Detached CRA Regulation Plan Subdistrict.
- Proposed 1067sf manufactured home (40'x26.7')
- Architectural Standards are required.

**OLD PALM CITY** 

 Requesting alternative compliance which does not comply with Section 12.1.12.

Architectural Styles. All new development shall adhere to one of the architectural styles described in Article 12.1.12



**GOLDEN GATE** 



### **Required vs Proposed**



**GOLDEN GATE** 



- X Frontage type (stoop)
- X Roof pitch (pitch and overhang)

**OLD PALM CITY** 

- X Windows & Doors (window and door surrounds)
- X Exterior (brackets)





# **Proposed Structure**













## Questions/Recommendations







RIO