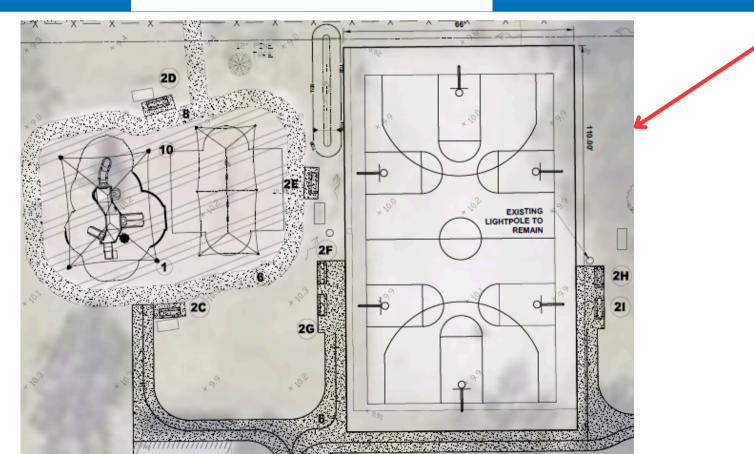

# New Monrovia Park Update

Shaded Playground

Port Salerno

- New 6 court basketball court .
- Leveled playing field
- Accessible sidewalks
- Benches
- Bike Rack

100% SUBMITTAL PENDING





# **Overall Site Plan**

### CONCEPT KEY:

- 1 PROPOSED SHADED PLAY AREA
- 2 PROPOSED BENCHES (9) (A, B, C, D, E, F, G, H, I)
- AREA TO BE LEVELED AND RESODDED. All trees to remain untouched 3
- 4 EXISTING PAVILION (2)

- 5 EXISTING PARKING LOT (2)
- 6 PROPOSED SIDEWALK
- 7/177////7/7777777/////77777 7 EXISTING BUILDING WITH RESTROOMS
- 8 EXISTING SIDEWALK
- 9 PROPOSED DRY RETENTION AREA
- 10 SHADE STRUCTURE TO BE ADDED
- BY VENDOR (2)
- 11 CONFLICT WITH UNDERGROUND FIBER OPTIC CABLE (FOC) CONTRACTOR TO POTHOLE FOR FOC TO CONFIRM DEPTH PRIOR TO REGRADING AREA







### Benches



Colors





### Shelters



## **Basketball Court**







### 6-HOOP BASKETBALL COURT

N.T.8