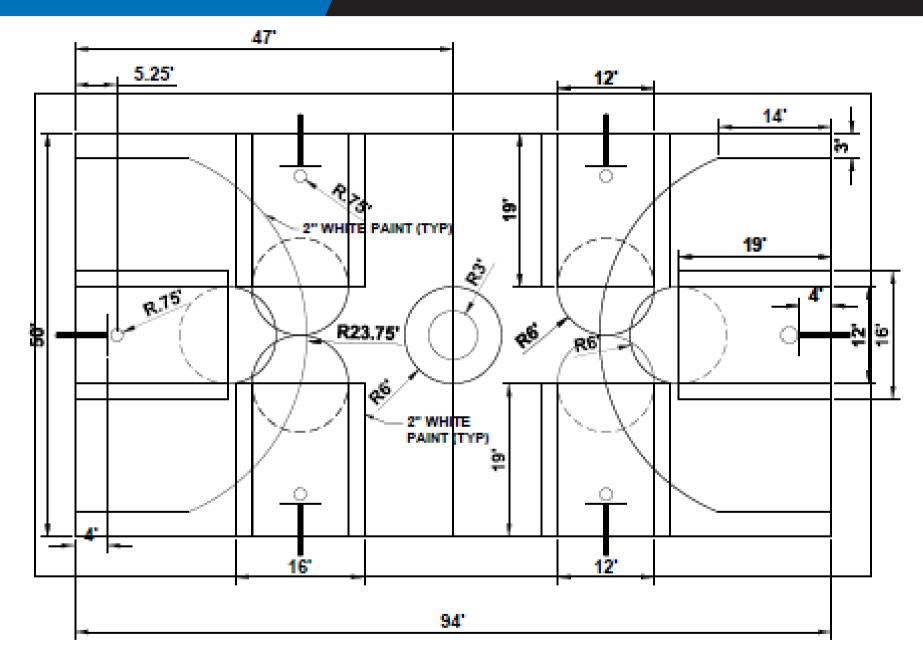

ayground

Port Salerno

- New 6 court basketball court .
- Leveled playing field
- Accessible sidewalks
- Benches
- Bike Rack

100% SUBMITTAL PENDING





# **Overall Site Plan**

### CONCEPT KEY:

- 1 PROPOSED SHADED PLAY AREA
- 2 PROPOSED BENCHES (9) (A, B, C, D, E, F, G, H, I)
- AREA TO BE LEVELED AND RESODDED. All trees to remain untouched 3
- 4 EXISTING PAVILION (2)

- 5 EXISTING PARKING LOT (2)
- 6 PROPOSED SIDEWALK
- 7/177////7/7777777/////77777 7 EXISTING BUILDING WITH RESTROOMS
- 8 EXISTING SIDEWALK
- 9 PROPOSED DRY RETENTION AREA
- 10 SHADE STRUCTURE TO BE ADDED
- BY VENDOR (2)
- 11 CONFLICT WITH UNDERGROUND FIBER OPTIC CABLE (FOC) CONTRACTOR TO POTHOLE FOR FOC TO CONFIRM DEPTH PRIOR TO REGRADING AREA







### Benches



Colors





### Shelters



## **Basketball Court**







### 6-HOOP BASKETBALL COURT

N.T.8