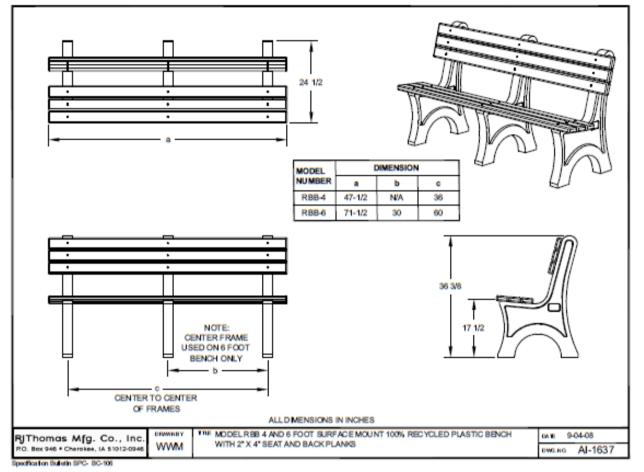

# New Monrovia Park Update

Shaded Playground

Port Salerno

- New 6 court basketball court .
- Leveled playing field
- Accessible sidewalks
- Benches
- Bike Rack

100% SUBMITTAL PENDING





# **Overall Site Plan**

### CONCEPT KEY:

- 1 PROPOSED SHADED PLAY AREA
- 2 PROPOSED BENCHES (9) (A, B, C, D, E, F, G, H, I)
- AREA TO BE LEVELED AND RESODDED. All trees to remain untouched 3
- 4 EXISTING PAVILION (2)

- 5 EXISTING PARKING LOT (2)
- 6 PROPOSED SIDEWALK
- 7/177////7/7777777/////77777 7 EXISTING BUILDING WITH RESTROOMS
- 8 EXISTING SIDEWALK
- 9 PROPOSED DRY RETENTION AREA
- 10 SHADE STRUCTURE TO BE ADDED
- BY VENDOR (2)
- 11 CONFLICT WITH UNDERGROUND FIBER OPTIC CABLE (FOC) CONTRACTOR TO POTHOLE FOR FOC TO CONFIRM DEPTH PRIOR TO REGRADING AREA







### Benches



Colors





### Shelters



## **Basketball Court**







### 6-HOOP BASKETBALL COURT

N.T.8