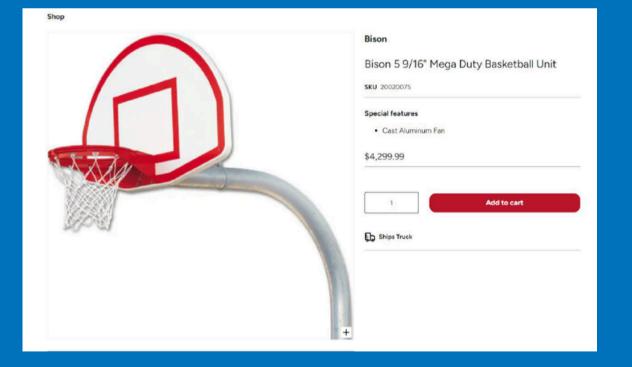

Playground

Port Salerno

- New 6 court basketball court .
- Leveled playing field
- Accessible sidewalks
- Benches
- Bike Rack

100% SUBMITTAL PENDING





# **Overall Site Plan**

### CONCEPT KEY:

- 1 PROPOSED SHADED PLAY AREA
- 2 PROPOSED BENCHES (9) (A, B, C, D, E, F, G, H, I)
- AREA TO BE LEVELED AND RESODDED. All trees to remain untouched 3
- 4 EXISTING PAVILION (2)

- 5 EXISTING PARKING LOT (2)
- 6 PROPOSED SIDEWALK
- 7/177////7/7777777/////77777 7 EXISTING BUILDING WITH RESTROOMS
- 8 EXISTING SIDEWALK
- 9 PROPOSED DRY RETENTION AREA
- 10 SHADE STRUCTURE TO BE ADDED
- BY VENDOR (2)
- 11 CONFLICT WITH UNDERGROUND FIBER OPTIC CABLE (FOC) CONTRACTOR TO POTHOLE FOR FOC TO CONFIRM DEPTH PRIOR TO REGRADING AREA







### Benches



Colors





### Shelters



## **Basketball Court**







### 6-HOOP BASKETBALL COURT

N.T.8