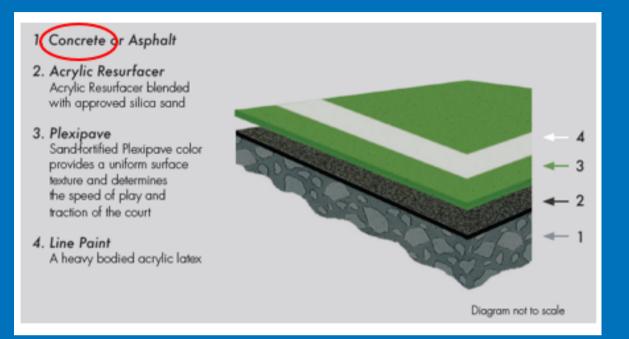

d Playground

Port Salerno

- New 6 court basketball court .
- Leveled playing field
- Accessible sidewalks
- Benches
- Bike Rack

100% SUBMITTAL PENDING





# **Overall Site Plan**

### CONCEPT KEY:

- 1 PROPOSED SHADED PLAY AREA
- 2 PROPOSED BENCHES (9) (A, B, C, D, E, F, G, H, I)
- AREA TO BE LEVELED AND RESODDED. All trees to remain untouched 3
- 4 EXISTING PAVILION (2)

- 5 EXISTING PARKING LOT (2)
- 6 PROPOSED SIDEWALK
- 7/177////7/7777777/////77777 7 EXISTING BUILDING WITH RESTROOMS
- 8 EXISTING SIDEWALK
- 9 PROPOSED DRY RETENTION AREA
- 10 SHADE STRUCTURE TO BE ADDED
- BY VENDOR (2)
- 11 CONFLICT WITH UNDERGROUND FIBER OPTIC CABLE (FOC) CONTRACTOR TO POTHOLE FOR FOC TO CONFIRM DEPTH PRIOR TO REGRADING AREA







### Benches



Colors





### Shelters



## **Basketball Court**







### 6-HOOP BASKETBALL COURT

N.T.8