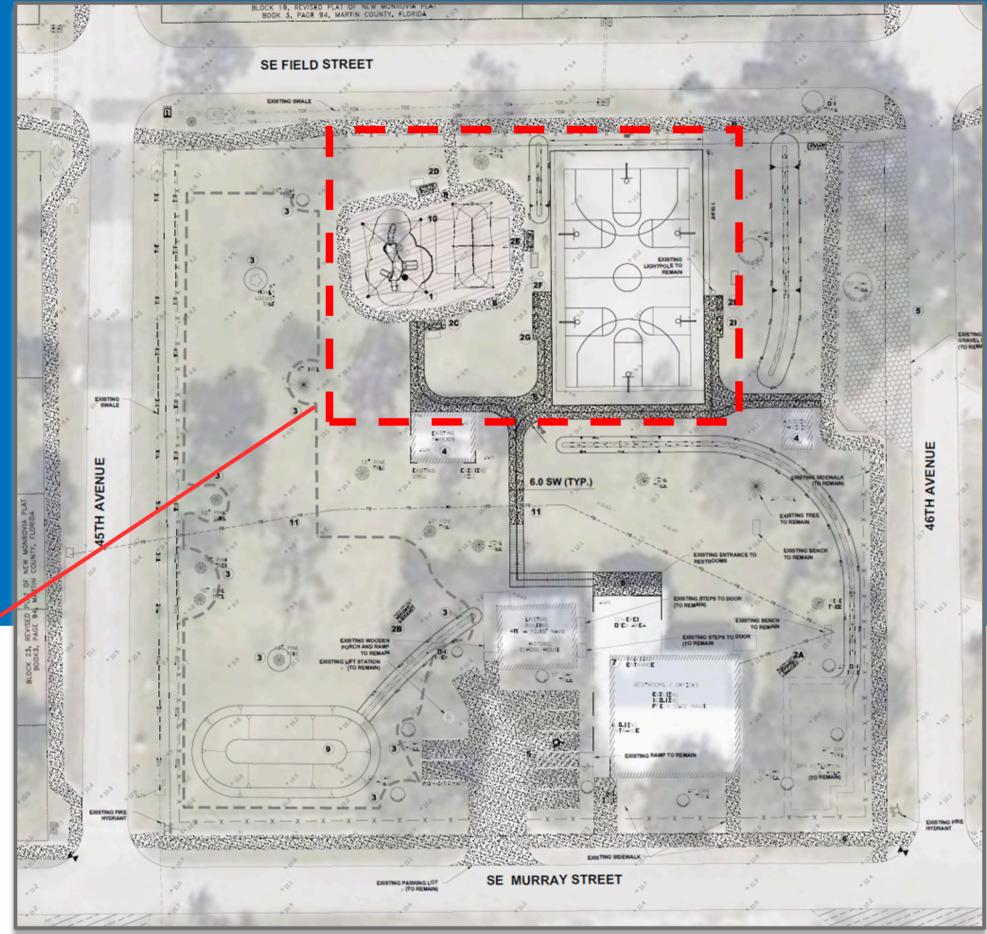

# **Overall Site Plan**

### CONCEPT KEY:

- 1 PROPOSED SHADED PLAY AREA
- 2 PROPOSED BENCHES (9) (A, B, C, D, E, F, G, H, I)
- AREA TO BE LEVELED AND RESODDED. All trees to remain untouched 3
- 4 EXISTING PAVILION (2)

- 5 EXISTING PARKING LOT (2)
- 6 PROPOSED SIDEWALK
- 7/177////7/7777777/////77777 7 EXISTING BUILDING WITH RESTROOMS
- 8 EXISTING SIDEWALK
- 9 PROPOSED DRY RETENTION AREA
- 10 SHADE STRUCTURE TO BE ADDED
- BY VENDOR (2)
- 11 CONFLICT WITH UNDERGROUND FIBER OPTIC CABLE (FOC) CONTRACTOR TO POTHOLE FOR FOC TO CONFIRM DEPTH PRIOR TO REGRADING AREA