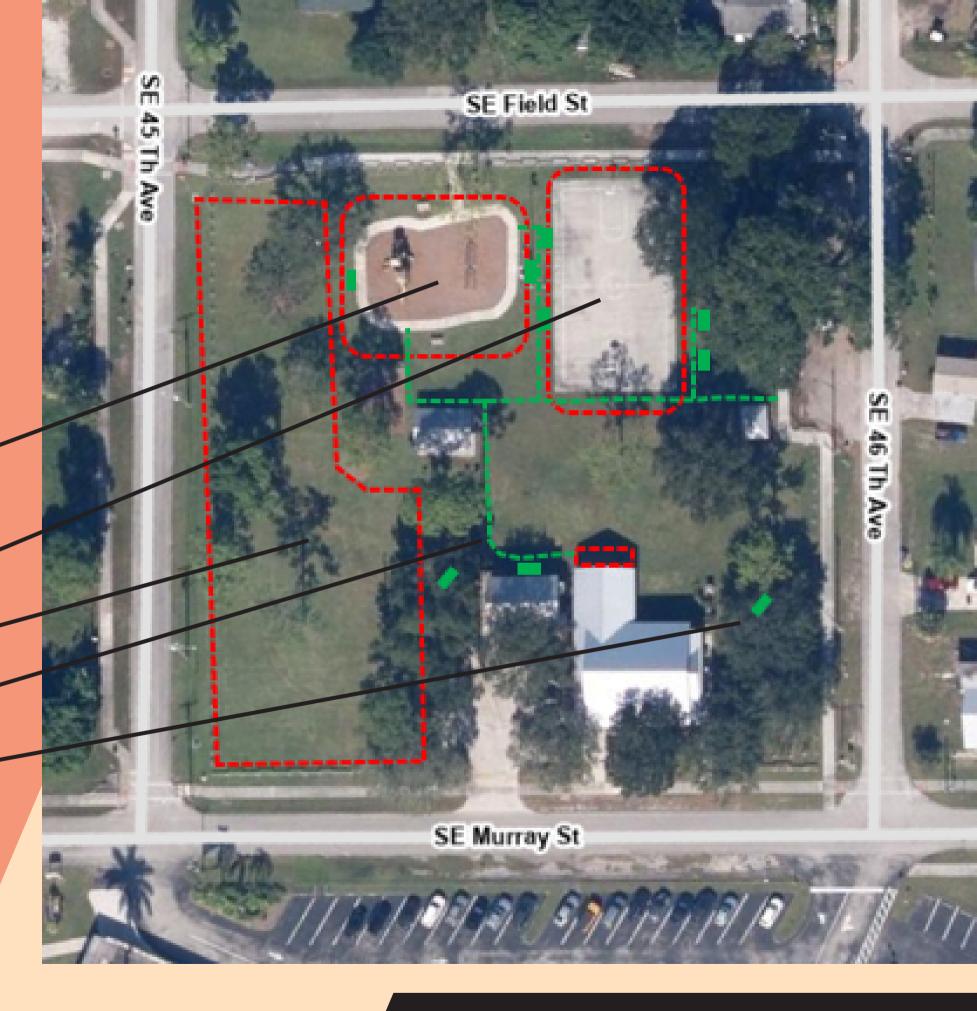

# **Overall Site Plan**

### CONCEPT KEY:

- 1 PROPOSED SHADED PLAY AREA
- 2 PROPOSED BENCHES (9) (A, B, C, D, E, F, G, H, I)
- AREA TO BE LEVELED AND RESODDED. All trees to remain untouched 3
- 4 EXISTING PAVILION (2)

- 5 EXISTING PARKING LOT (2)
- 6 PROPOSED SIDEWALK
- 7/177////7/7777777/////77777 7 EXISTING BUILDING WITH RESTROOMS
- 8 EXISTING SIDEWALK
- 9 PROPOSED DRY RETENTION AREA
- 10 SHADE STRUCTURE TO BE ADDED
- BY VENDOR (2)
- 11 CONFLICT WITH UNDERGROUND FIBER OPTIC CABLE (FOC) CONTRACTOR TO POTHOLE FOR FOC TO CONFIRM DEPTH PRIOR TO REGRADING AREA