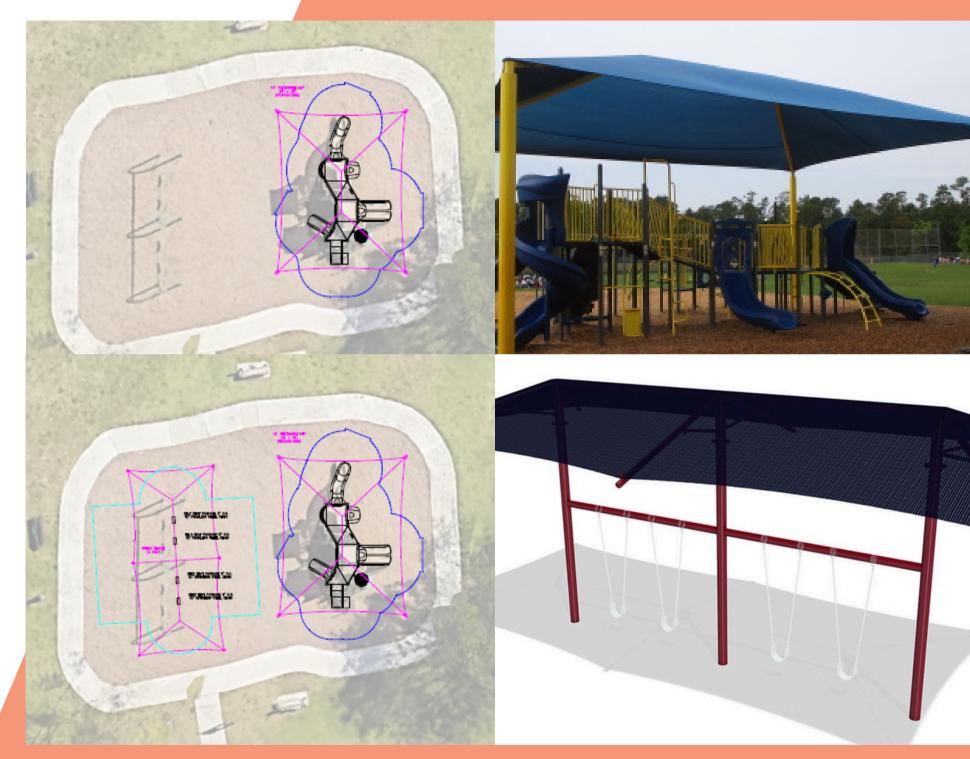

# **Overall Site Plan**

### CONCEPT KEY:

- 1 PROPOSED SHADED PLAY AREA
- 2 PROPOSED BENCHES (9) (A, B, C, D, E, F, G, H, I)
- AREA TO BE LEVELED AND RESODDED. All trees to remain untouched 3
- 4 EXISTING PAVILION (2)

- 5 EXISTING PARKING LOT (2)
- 6 PROPOSED SIDEWALK
- 7/177////7/7777777/////77777 7 EXISTING BUILDING WITH RESTROOMS
- 8 EXISTING SIDEWALK
- 9 PROPOSED DRY RETENTION AREA
- 10 SHADE STRUCTURE TO BE ADDED
- BY VENDOR (2)
- 11 CONFLICT WITH UNDERGROUND FIBER OPTIC CABLE (FOC) CONTRACTOR TO POTHOLE FOR FOC TO CONFIRM DEPTH PRIOR TO REGRADING AREA