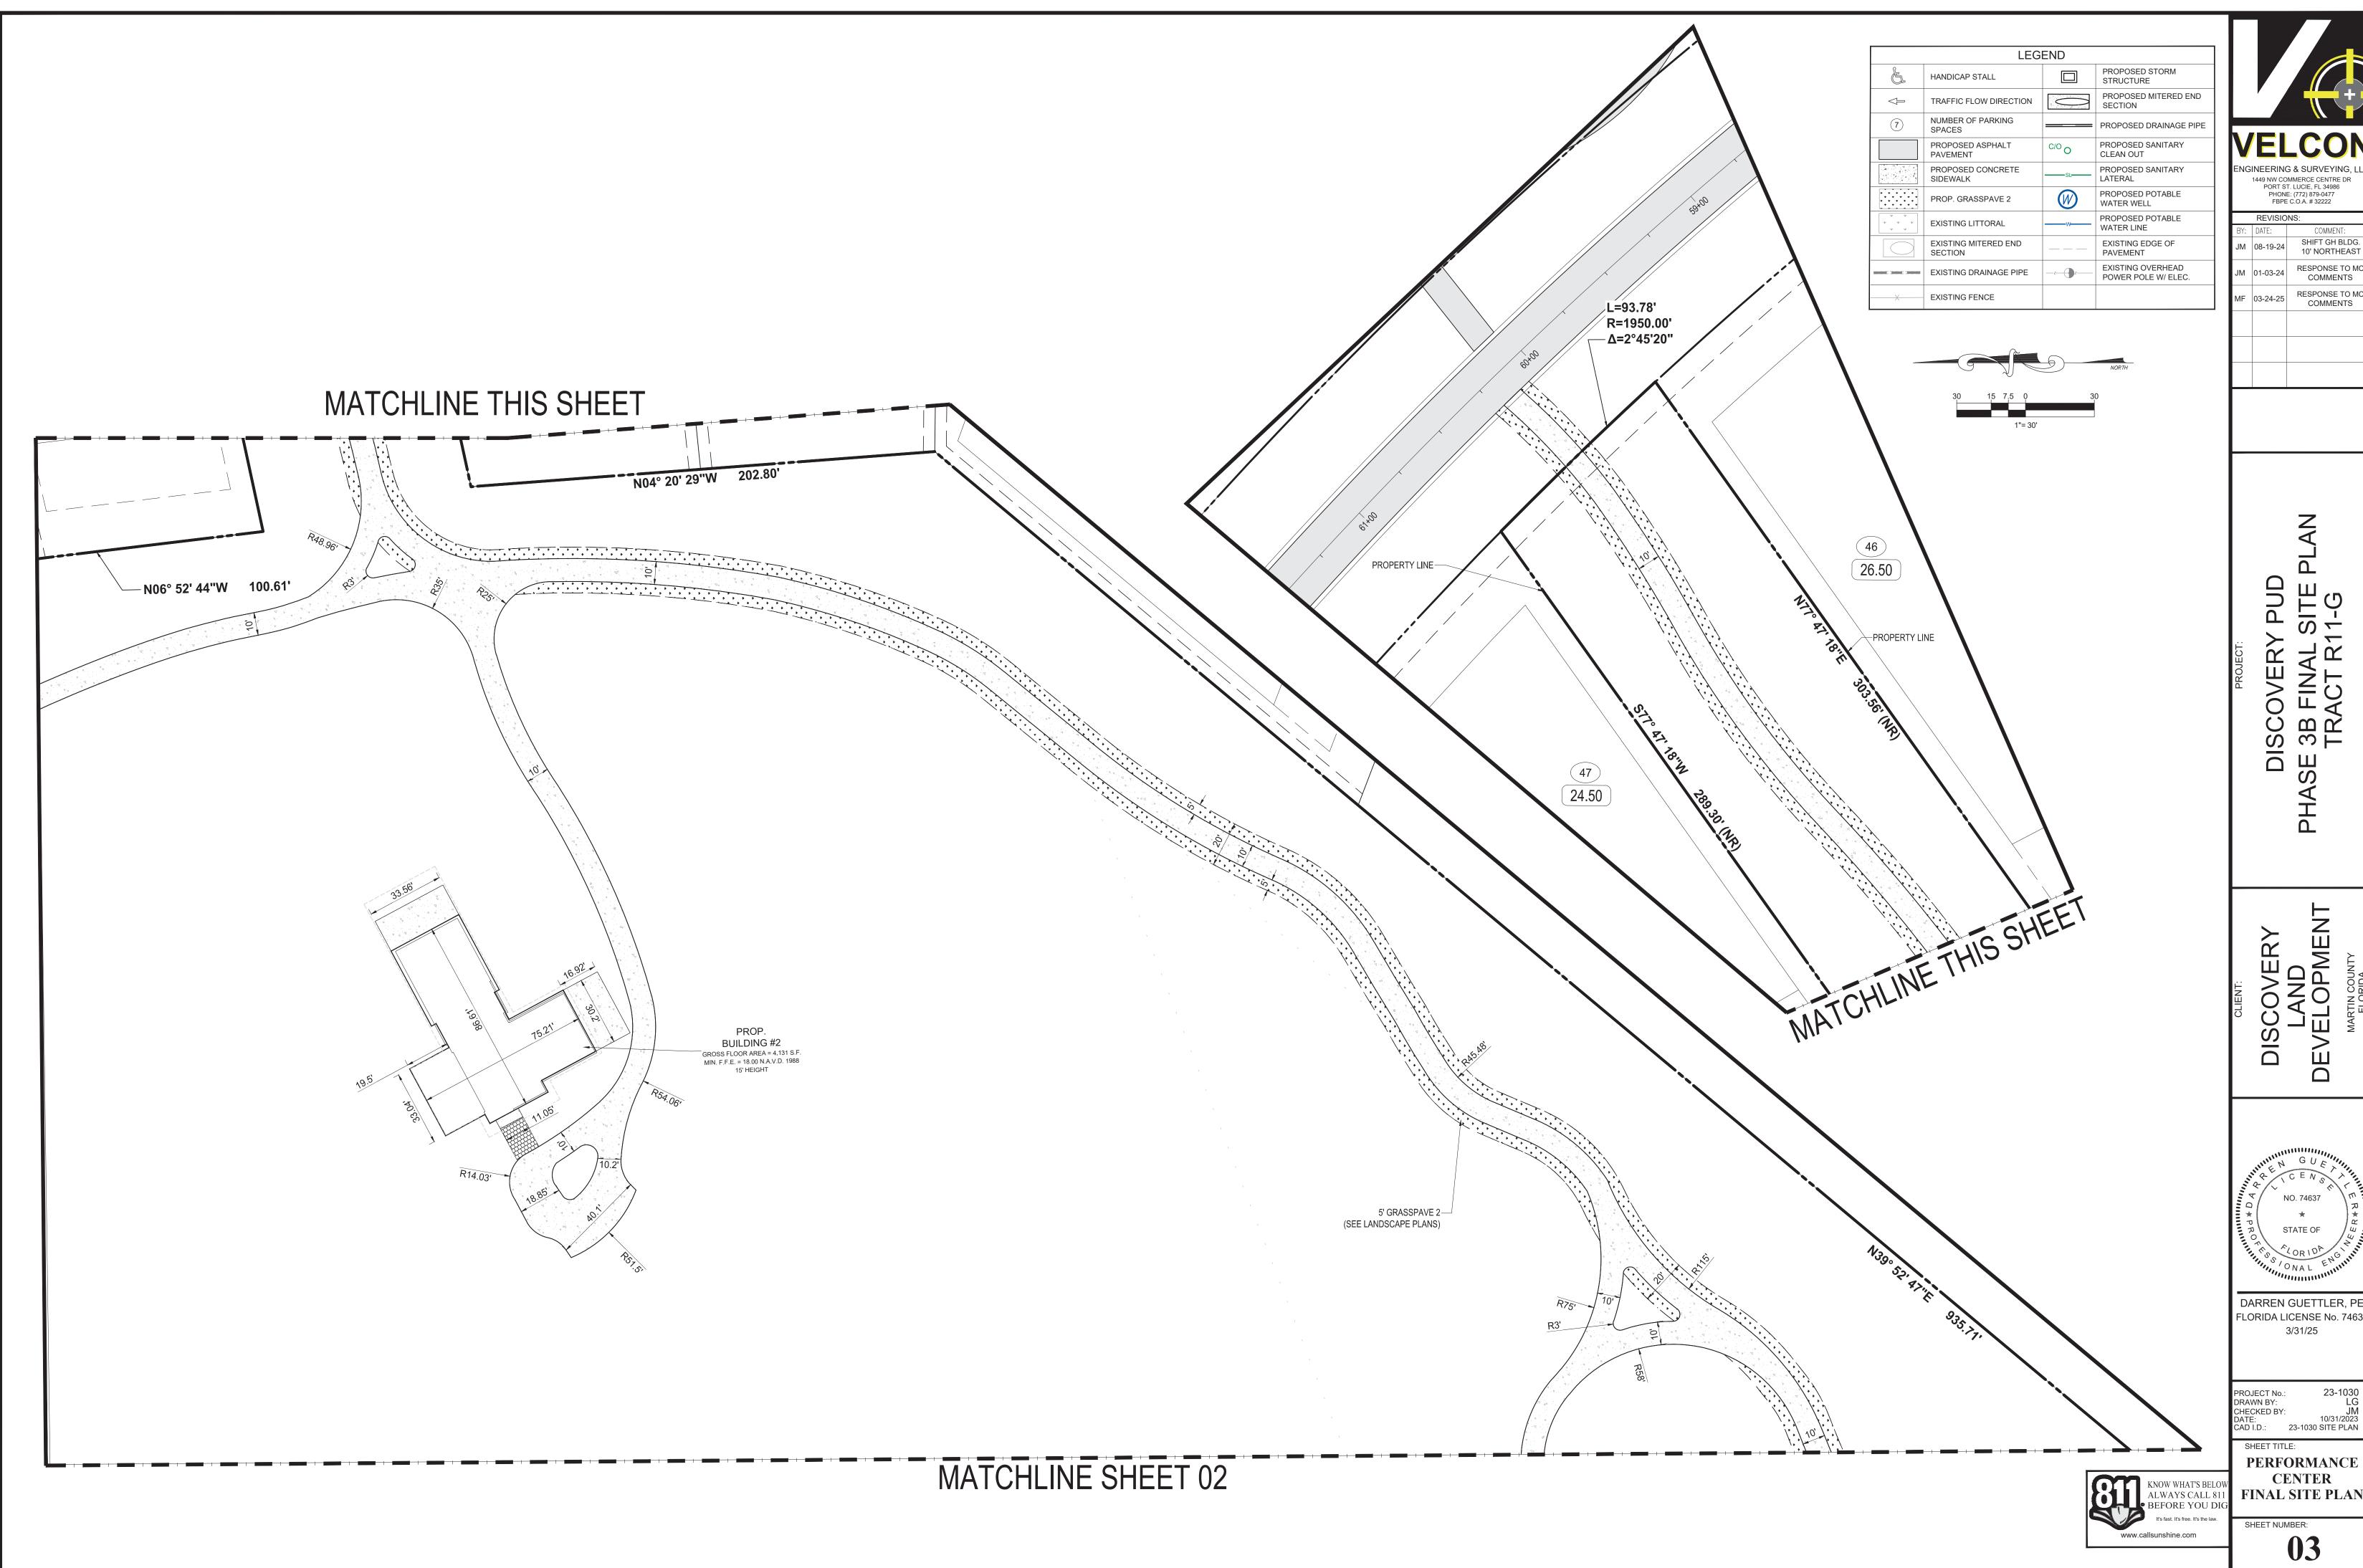

#### **LOCATION MAP** N.T.S.

| LEGEND                                  |                               |                  |                                       |  |  |  |  |
|-----------------------------------------|-------------------------------|------------------|---------------------------------------|--|--|--|--|
| Ğ                                       | HANDICAP STALL                |                  | PROPOSED STORM<br>STRUCTURE           |  |  |  |  |
|                                         | TRAFFIC FLOW DIRECTION        |                  | PROPOSED MITERED END SECTION          |  |  |  |  |
| 7                                       | NUMBER OF PARKING<br>SPACES   |                  | PROPOSED DRAINAGE PIPE                |  |  |  |  |
|                                         | PROPOSED ASPHALT<br>PAVEMENT  | <sup>C/O</sup> O | PROPOSED SANITARY<br>CLEAN OUT        |  |  |  |  |
| 4                                       | PROPOSED CONCRETE<br>SIDEWALK | SL               | PROPOSED SANITARY<br>LATERAL          |  |  |  |  |
| * * * * * * * * * * * * * * * * * * * * | PROP. GRASSPAVE 2             | <b>W</b>         | PROPOSED POTABLE<br>WATER WELL        |  |  |  |  |
| *                                       | EXISTING LITTORAL             |                  | PROPOSED POTABLE<br>WATER LINE        |  |  |  |  |
|                                         | EXISTING MITERED END SECTION  |                  | EXISTING EDGE OF PAVEMENT             |  |  |  |  |
|                                         | EXISTING DRAINAGE PIPE        | -££              | EXISTING OVERHEAD POWER POLE W/ ELEC. |  |  |  |  |
| X                                       | EXISTING FENCE                |                  |                                       |  |  |  |  |

#### LEGAL DESCRIPTION:

TRACT "R11-G", DISCOVERY PUD, AS RECORDED IN PLAT BOOK 21, PAGE 1, PUBLIC RECORDS OF MARTIN COUNTY, FLORIDA. LOT CONTAINS 21.955 AC. $\pm$ 

14-39-41-002-000-00004-0

PUD - PLANNED UNIT DEVELOPMENT

#### PROP. BUILDING SETBACKS: FRONT:

168.71' REAR: 57.27'

### **BUILDING DATA #1:**

**BUILDING HEIGHT:** BUILDING AREA: = 8,480 S.F. GROSS FLOOR AREA

#### **BUILDING DATA #2:** BUILDING HEIGHT:

BUILDING AREA: = 4,131 S.F. GROSS FLOOR AREA

## SITE DATA:

WASTEWATER IRRIGATION

| TOTAL PROJECT AREA          | 956,344 S.F. | 21.955 AC | 100.00% |
|-----------------------------|--------------|-----------|---------|
| IMPERVIOUS AREA             |              |           |         |
| TOTAL BUILDING              | 13,011 S.F.  | 0.299 AC  | 1.36%   |
| PROP. PAVEMENT/WALKS        | 53,569 S.F.  | 1.230 AC  | 5.60%   |
| TOTAL IMPERVIOUS            | 66,580 S.F.  | 1.529 AC  | 6.96%   |
|                             |              |           |         |
| TOTAL PERVIOUS (OPEN SPACE) | 889,764 S.F. | 20.426 AC | 93.04%  |

OPEN SPACE: REFER TO APPROVED MASTER SITE PLAN FOR OPEN SPACE DATA.

1449 NW COMMERCE CENTRE DR
PORT ST. LUCIE, FL 34986
PHONE: (772) 879-0477
FBPE C.O.A. # 32222 COMMENT: JM 08-19-24 SHIFT GH BLDG. 10' NORTHEAST RESPONSE TO MC COMMENTS RESPONSE TO MC COMMENTS

VELCON
ENGINEERING & SURVEYING, LLC.

1449 NW COMMERCE CENTRE DR
PORT ST. LUCIE, FL 34986
PHONE: (772) 879-0477
FBPE C.O.A. # 32222

REVISIONS:
BY: DATE: COMMENT:

JM 08-19-24 SHIFT GH BLDG.
10' NORTHEAST

JM 01-03-24 RESPONSE TO MC
COMMENTS

MF 03-24-25 RESPONSE TO MC
COMMENTS

DISCOVERY PUD
PHASE 3B FINAL SITE PLA
TRACT R11-G

LAND
DEVELOPMENT
MARTIN COUNTY
FLORIDA

DARREN GUETTLER, PE FLORIDA LICENSE No. 74637 3/31/25

PROJECT No.: 23-1030
DRAWN BY: LG
CHECKED BY: JM
DATE: 10/31/2023
CAD I.D.: 23-1030 SITE PLAN

GOLF HOUSE FINAL SITE PLAN

SHEET NUMBER:

KNOW WHAT'S BELOW ALWAYS CALL 811 BEFORE YOU DIG
It's fast. It's free. It's the law.
www.callsunshine.com

FXHIRII R

ENGINEERING & SURVEYING, LL 1449 NW COMMERCE CENTRE DR PORT ST. LUCIE, FL 34986 PHONE: (772) 879-0477 FBPE C.O.A. # 32222 COMMENT: