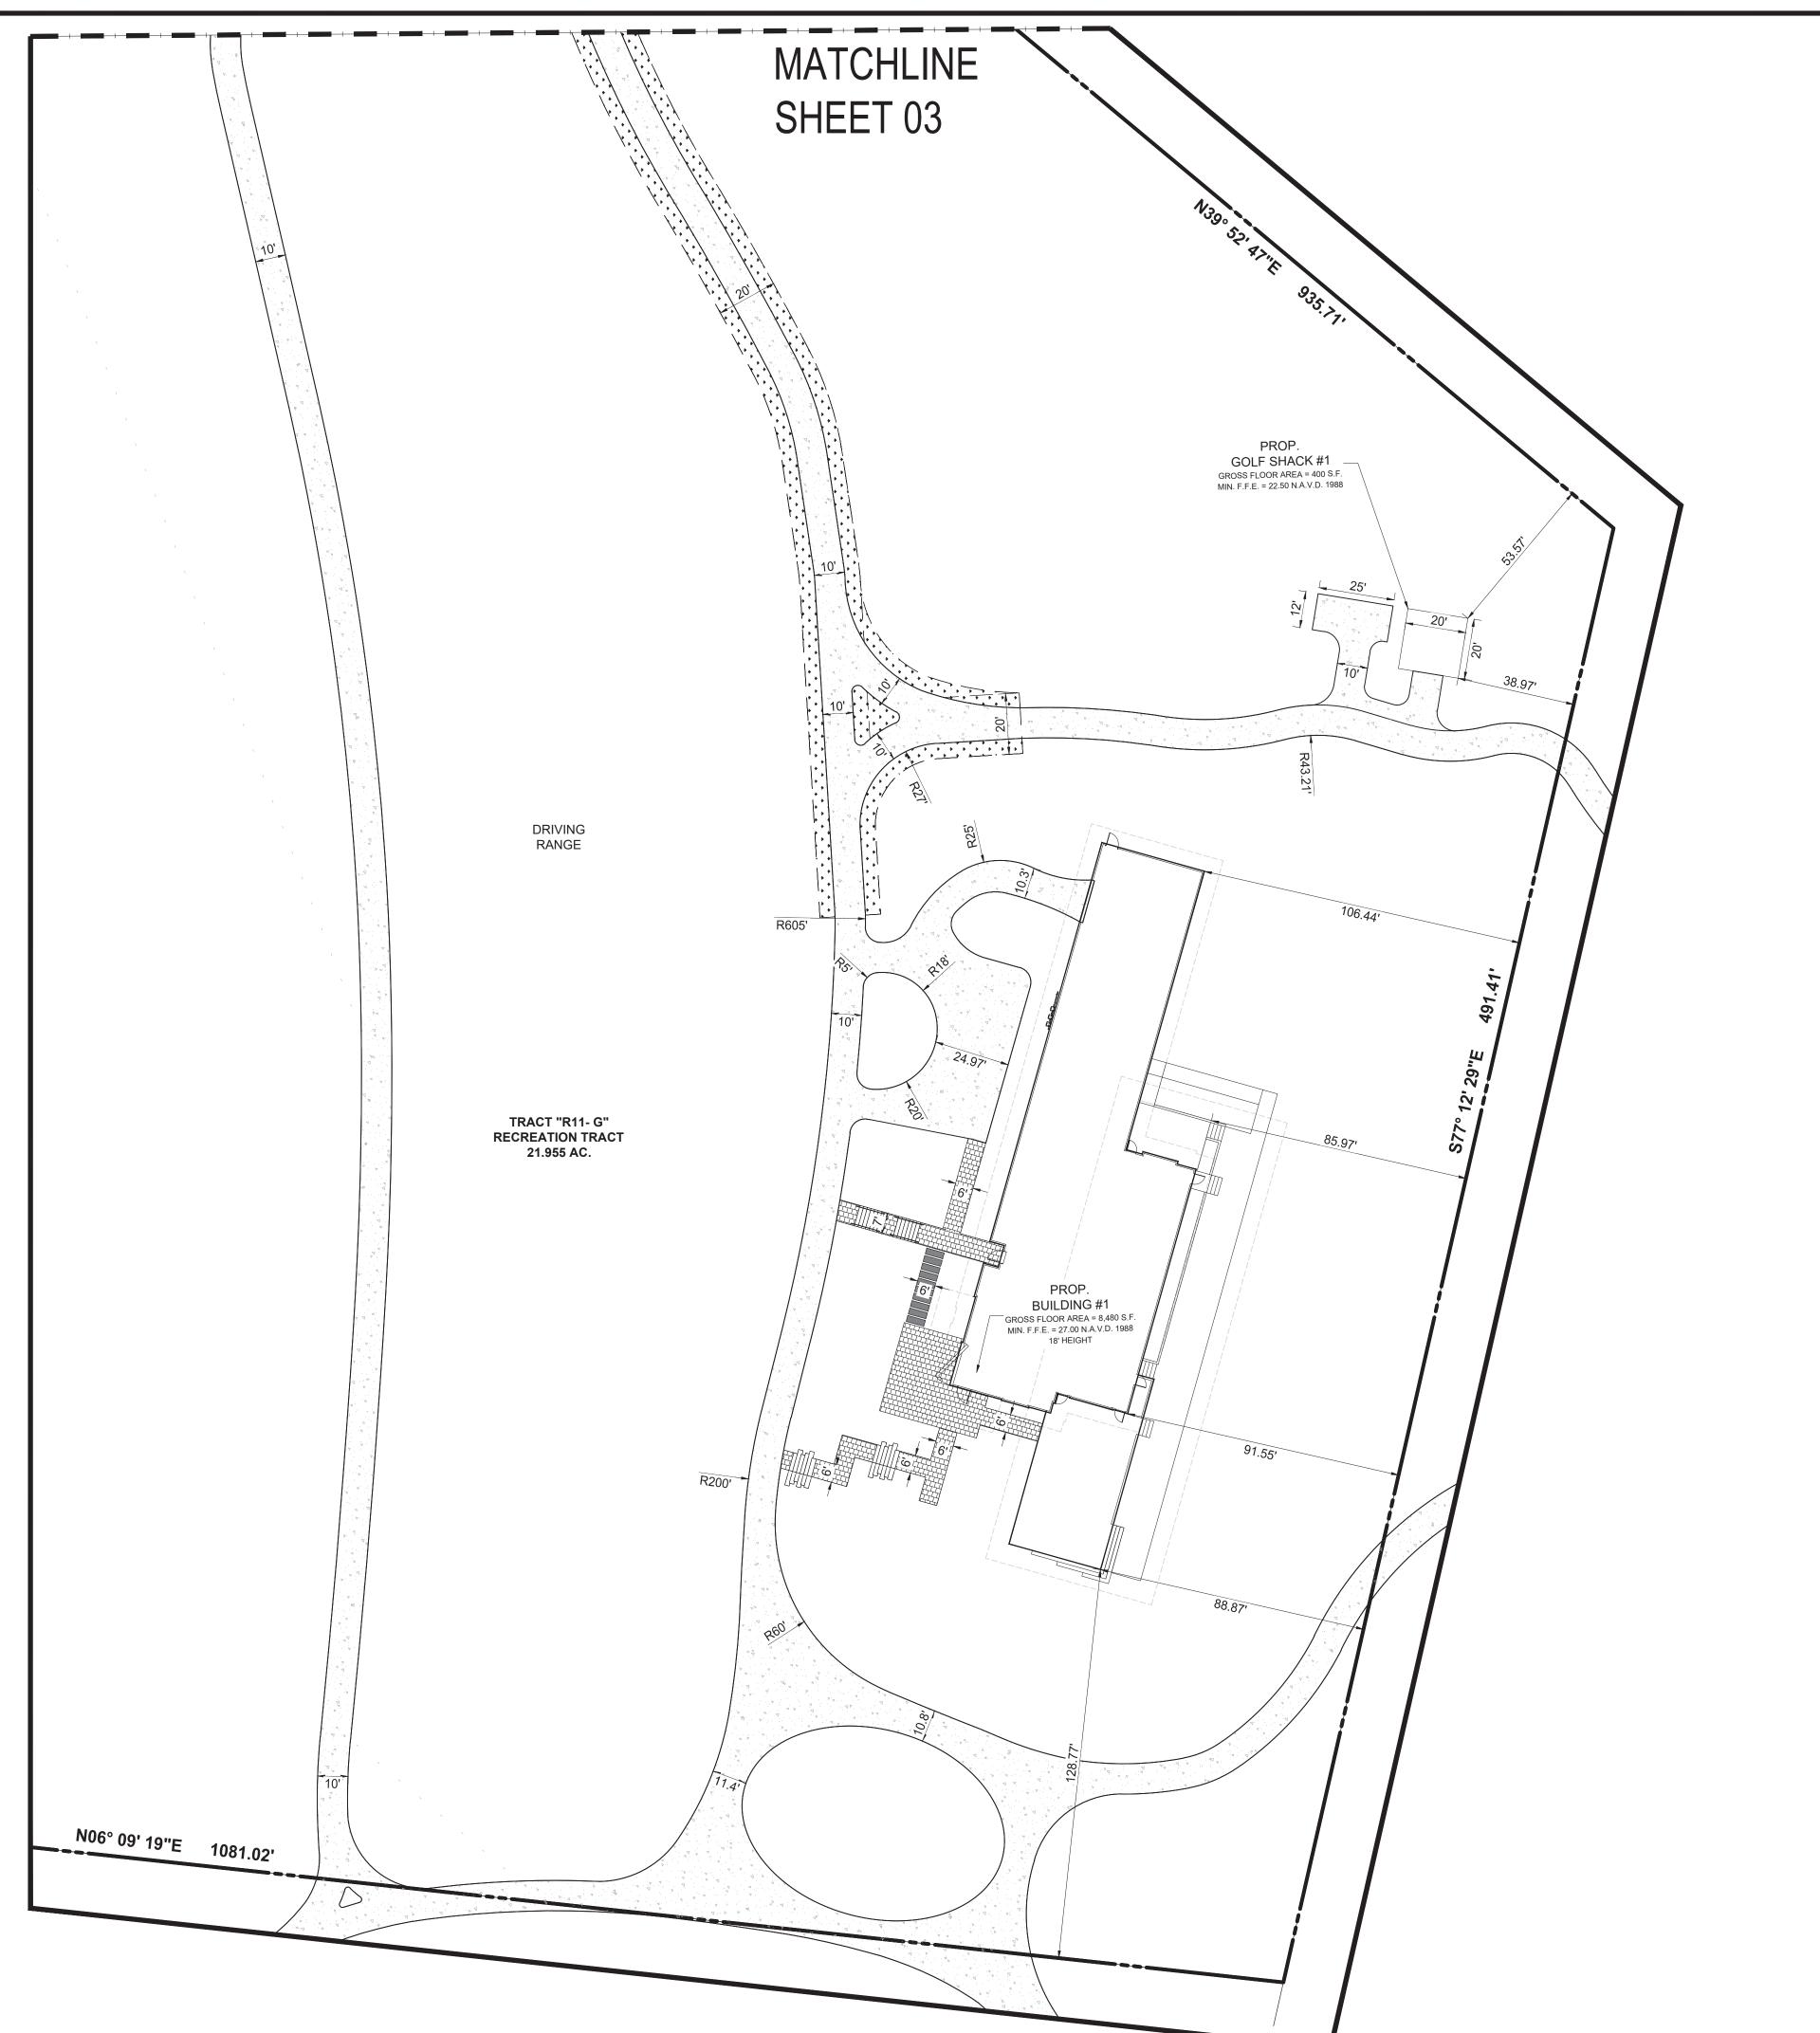

### **BUILDING DATA #1:**

**BUILDING HEIGHT:** BUILDING AREA: = 8,480 S.F. GROSS FLOOR AREA

#### GOLF SHACK #1: BUILDING HEIGHT:

= 400 S.F. GROSS FLOOR AREA BUILDING AREA:

= SMRU

## SITE DATA:

WASTEWATER IRRIGATION

| TOTAL PROJECT AREA          | 956,344 S.F. | 21.955 AC | 100.00% |
|-----------------------------|--------------|-----------|---------|
| IMPERVIOUS AREA             |              |           |         |
| TOTAL BUILDING              | 13,011 S.F.  | 0.299 AC  | 1.36%   |
| PROP. PAVEMENT/WALKS        | 53,569 S.F.  | 1.230 AC  | 5.60%   |
| TOTAL IMPERVIOUS            | 66,580 S.F.  | 1.529 AC  | 6.96%   |
|                             |              |           |         |
| TOTAL PERVIOUS (OPEN SPACE) | 889,764 S.F. | 20.426 AC | 93.04%  |