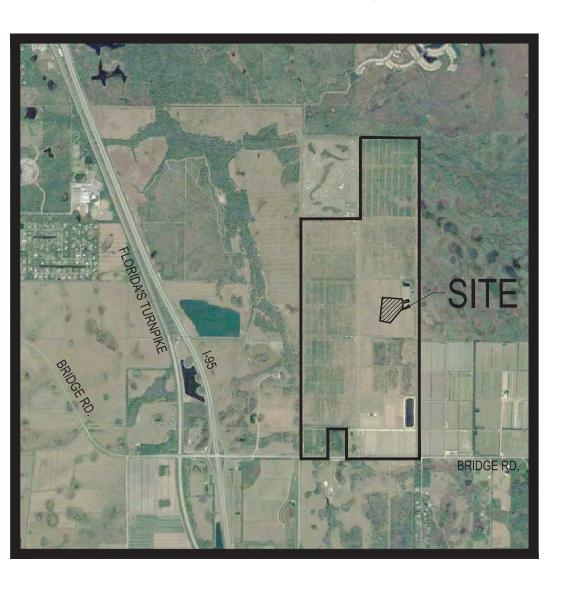

#### LEGAL DESCRIPTION:

TRACT "R11-G", DISCOVERY PUD, AS RECORDED IN PLAT BOOK 21, PAGE 1, PUBLIC RECORDS OF MARTIN COUNTY, FLORIDA. LOT CONTAINS 21.955 AC. $\pm$ 

14-39-41-002-000-00004-0

PUD - PLANNED UNIT DEVELOPMENT

#### PROP. BUILDING SETBACKS: FRONT:

168.71' REAR: 57.27'

### **BUILDING DATA #1:**

**BUILDING HEIGHT:** BUILDING AREA: = 8,480 S.F. GROSS FLOOR AREA

#### **BUILDING DATA #2:** BUILDING HEIGHT:

BUILDING AREA: = 4,131 S.F. GROSS FLOOR AREA

#### GOLF SHACK #1: BUILDING HEIGHT:

= 400 S.F. GROSS FLOOR AREA BUILDING AREA:

= SMRU

## SITE DATA:

WASTEWATER IRRIGATION

| TOTAL PROJECT AREA          | 956,344 S.F. | 21.955 AC | 100.00% |
|-----------------------------|--------------|-----------|---------|
| IMPERVIOUS AREA             |              |           |         |
| TOTAL BUILDING              | 13,011 S.F.  | 0.299 AC  | 1.36%   |
| PROP. PAVEMENT/WALKS        | 53,569 S.F.  | 1.230 AC  | 5.60%   |
| TOTAL IMPERVIOUS            | 66,580 S.F.  | 1.529 AC  | 6.96%   |
|                             |              |           |         |
| TOTAL PERVIOUS (OPEN SPACE) | 889,764 S.F. | 20.426 AC | 93.04%  |