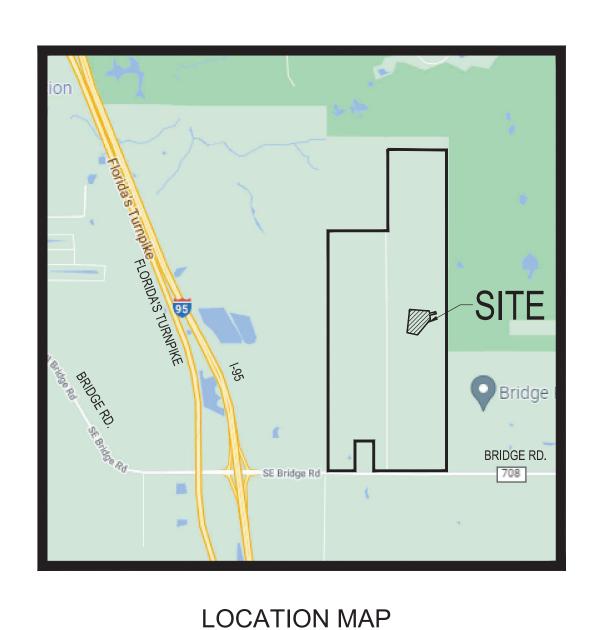

# GOLF HOUSE/ PERFORMANCE CENTER TRACT R11-G

FINAL SITE PLAN SECTIONS 26, TOWNSHIP 39 S, RANGE 41 E MARTIN COUNTY, FLORIDA

VICINITY \ AERIAL MAP

#### **LOCATION MAP** N.T.S.

| LEGEND                                  |                               |                  |                                       |  |  |  |  |
|-----------------------------------------|-------------------------------|------------------|---------------------------------------|--|--|--|--|
| Ğ                                       | HANDICAP STALL                |                  | PROPOSED STORM<br>STRUCTURE           |  |  |  |  |
|                                         | TRAFFIC FLOW DIRECTION        |                  | PROPOSED MITERED END SECTION          |  |  |  |  |
| 7                                       | NUMBER OF PARKING<br>SPACES   |                  | PROPOSED DRAINAGE PIPE                |  |  |  |  |
|                                         | PROPOSED ASPHALT<br>PAVEMENT  | <sup>C/O</sup> O | PROPOSED SANITARY<br>CLEAN OUT        |  |  |  |  |
| 4                                       | PROPOSED CONCRETE<br>SIDEWALK | SL               | PROPOSED SANITARY<br>LATERAL          |  |  |  |  |
| * * * * * * * * * * * * * * * * * * * * | PROP. GRASSPAVE 2             | <b>W</b>         | PROPOSED POTABLE<br>WATER WELL        |  |  |  |  |
| *                                       | EXISTING LITTORAL             |                  | PROPOSED POTABLE<br>WATER LINE        |  |  |  |  |
|                                         | EXISTING MITERED END SECTION  |                  | EXISTING EDGE OF PAVEMENT             |  |  |  |  |
|                                         | EXISTING DRAINAGE PIPE        | -££              | EXISTING OVERHEAD POWER POLE W/ ELEC. |  |  |  |  |
| X                                       | EXISTING FENCE                |                  |                                       |  |  |  |  |