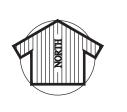

# GOLF HOUSE/ PERFORMANCE CENTER TRACT R11-G

FINAL SITE PLAN SECTIONS 26, TOWNSHIP 39 S, RANGE 41 E MARTIN COUNTY, FLORIDA

VICINITY \ AERIAL MAP

#### **LOCATION MAP** N.T.S.

| LEGEND                                  |                               |                  |                                       |  |  |  |  |
|-----------------------------------------|-------------------------------|------------------|---------------------------------------|--|--|--|--|
| Ğ                                       | HANDICAP STALL                |                  | PROPOSED STORM<br>STRUCTURE           |  |  |  |  |
|                                         | TRAFFIC FLOW DIRECTION        |                  | PROPOSED MITERED END SECTION          |  |  |  |  |
| 7                                       | NUMBER OF PARKING<br>SPACES   |                  | PROPOSED DRAINAGE PIPE                |  |  |  |  |
|                                         | PROPOSED ASPHALT<br>PAVEMENT  | <sup>C/O</sup> O | PROPOSED SANITARY<br>CLEAN OUT        |  |  |  |  |
| 4                                       | PROPOSED CONCRETE<br>SIDEWALK | SL               | PROPOSED SANITARY<br>LATERAL          |  |  |  |  |
| * * * * * * * * * * * * * * * * * * * * | PROP. GRASSPAVE 2             | <b>W</b>         | PROPOSED POTABLE<br>WATER WELL        |  |  |  |  |
| *                                       | EXISTING LITTORAL             |                  | PROPOSED POTABLE<br>WATER LINE        |  |  |  |  |
|                                         | EXISTING MITERED END SECTION  |                  | EXISTING EDGE OF PAVEMENT             |  |  |  |  |
|                                         | EXISTING DRAINAGE PIPE        | -££              | EXISTING OVERHEAD POWER POLE W/ ELEC. |  |  |  |  |
| X                                       | EXISTING FENCE                |                  |                                       |  |  |  |  |