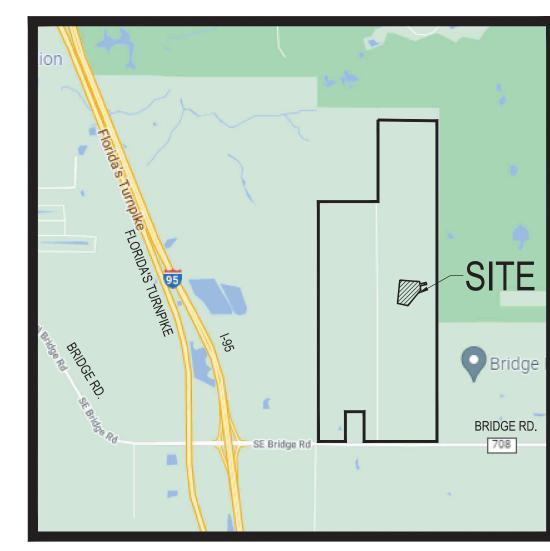

# GOLF HOUSE/ PERFORMANCE CENTER TRACT R11-G

FINAL SITE PLAN SECTIONS 26, TOWNSHIP 39 S, RANGE 41 E MARTIN COUNTY, FLORIDA

VICINITY \ AERIAL MAP