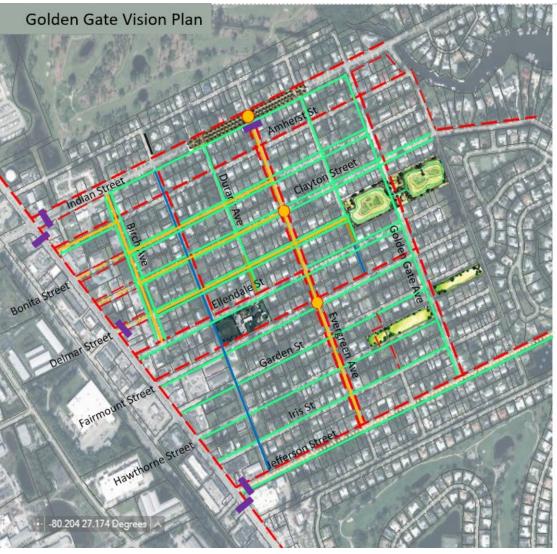

## **Golden Gate Landscape Vision**

#### Dixie Hwy between Indian St and Jefferson St

• Establish landscaping

### Bonita St, Clayton St, Delmar St

Establish landscaping

#### Birch Ave between Clayton St and Delmar St

• Landscaped walkway