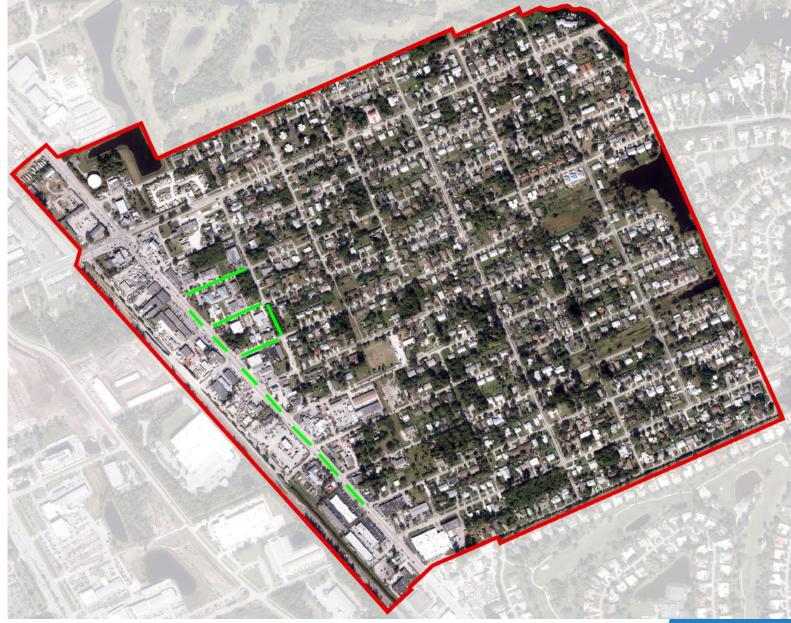

### El Camino

GOLDEN GATE

HOBE SOUND

JENSEN BEACH

**OLD PALM CITY** 

PORT SALERNO

Dixie Highway medians Indian St to Jefferson St

Bonita St, Clayton St, Delmar St Dixie Hwy to Birch St

Birch Street landscaped walkway

JENSEN BEACH

OLD PALM CITY

#### Dixie Hwy between Indian St and Jefferson St

• Establish landscaping

### Bonita St, Clayton St, Delmar St

Establish landscaping

#### Birch Ave between Clayton St and Delmar St

• Landscaped walkway