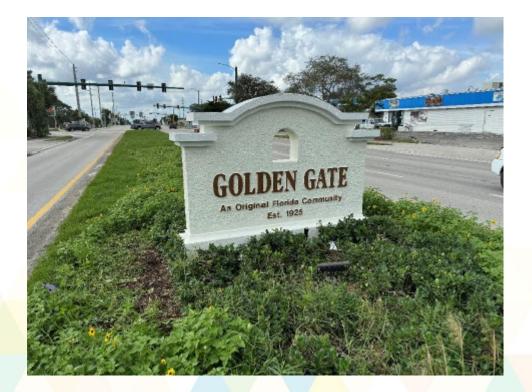

### Golden Gate Monument Sign (Potential Alteration Cost)

#### **Preliminary Estimated Cost**

Excavation & forming: \$1,000 - \$2,500 Concrete & rebar: \$700 - \$2,000 Skilled Labor: \$2,500 - \$6,000 Equipment Rental: \$\$1,000 - \$3,000 Permitting: \$200 - \$1,200 Engineering Drawings: \$600 - \$4,000

Total: \$6,000 - \$15,700

Courtesy of ChatGPT

GOLDEN GATE

JENSEN BEACH

**OLD PALM CITY** 

....