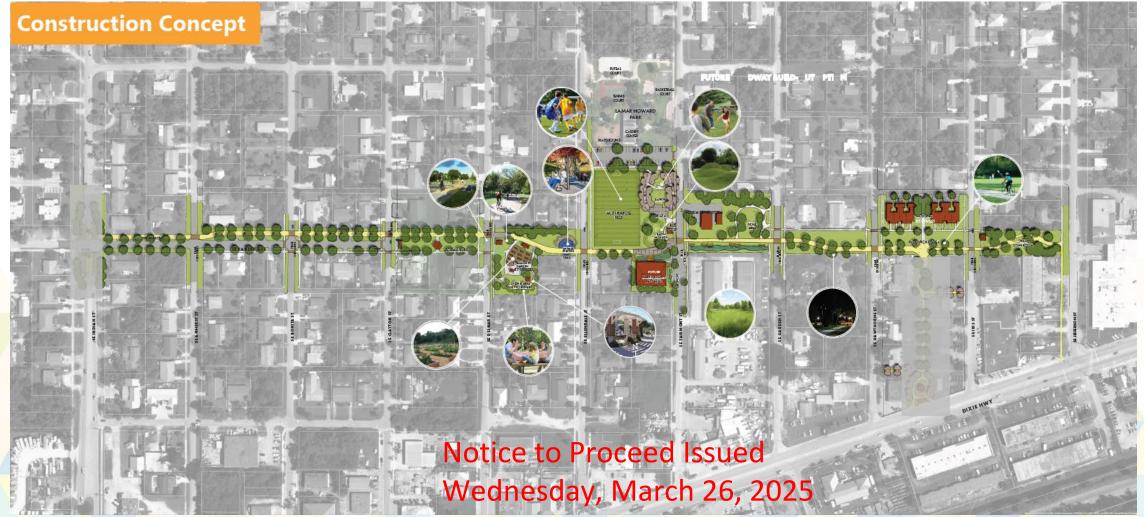

### **GG Neighborhood Improvements**

#### Concept for Golden Gate Neighborhood Improvements

- Existing sidewalk
  - Existing curbing, on-street parking, trees, lights, etc.
  - New sidewalk
  - New curbing, on-street parking, trees, lights, etc.
- Traffic Calming Measures
  - New roadway
- New pathway
- New traffic circle
  - Gateway feature
  - \_\_\_\_ New Parking