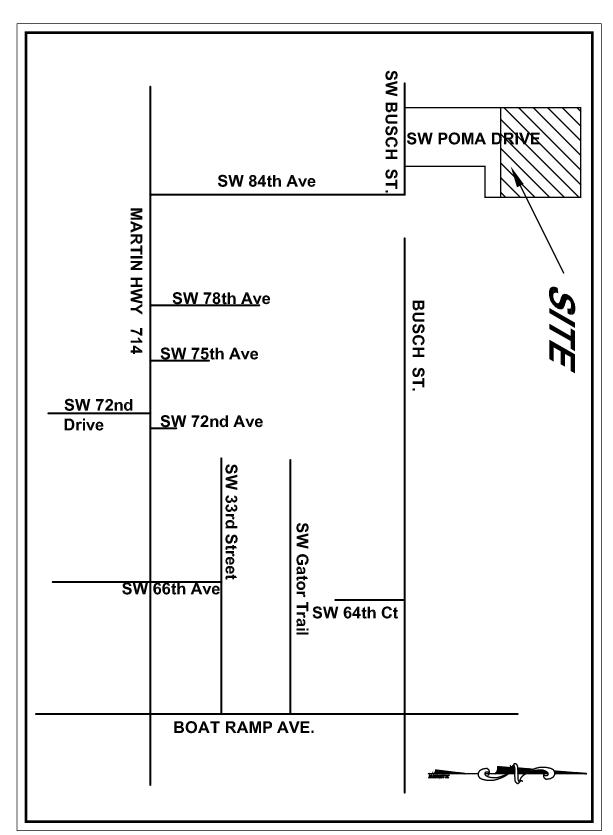

[Parcel B]

This Instrument Prepared by and Return to:
Drennen L. Whitmire, Jr., Esq.
Haile, Shaw & Pfaffenberger, P.A.
249 Royal Palm Way, Suite 501
Palm Beach, Florida 33480
PCN #7-38-40-000-000-14000.20000
7-38-40-000-000-00010.90000