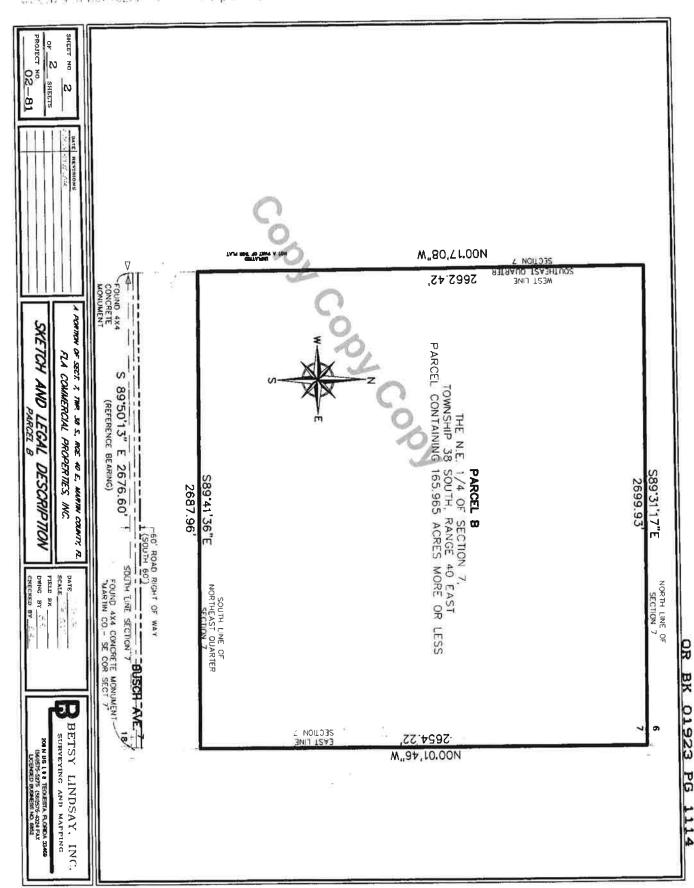

TRACT A, UP-1, UP-2, UP-3, UP-4, W-1, W-1, W-3, W-4, W-5, AND LAKE 2 OF THE PLAT OF SEVEN J'S SUBDIVISION ACCORDING TO THE PLAT THEREOF AS RECORDED IN PLAT BOOK 15, PAGE 97 PUBLIC RECORDS OF MARTIN COUNTY, FLORIDA. CONTAINING 7,280542 SQUARE FEET OR 167.14 ACRES MORE OR LESS.

[Parcel B]

This Instrument Prepared by and Return to:
Drennen L. Whitmire, Jr., Esq.
Haile, Shaw & Pfaffenberger, P.A.
249 Royal Palm Way, Suite 501
Palm Beach, Florida 33480
PCN #7-38-40-000-000-14000.20000
7-38-40-000-000-00010.90000