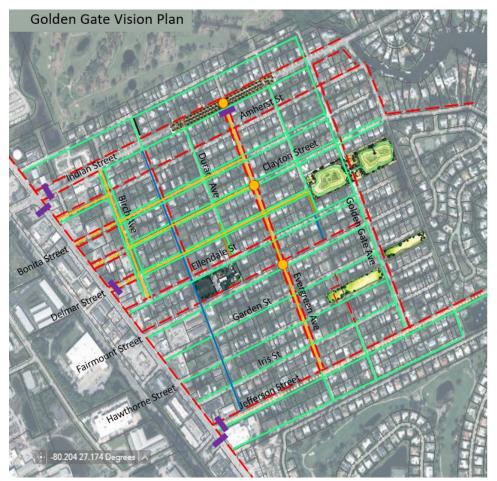

#### Concept for Golden Gate Neighborhood Improvements

- — Existing sidewalk
- Existing curbing, on-street parking, trees, lights, etc.
  - New sidewalk
- New curbing, on-street parking, trees, lights, etc.
- Traffic Calming Measures
  - New roadway
  - New pathway
- ONEW traffic circle
- Gateway feature
- \_\_\_\_\_ New Parking

### **Landscape Vision Plan**

Dixie Highway medians Indian St to Jefferson St

Bonita St, Clayton St, Delmar St Dixie Hwy to Birch St

Birch Street landscaped walkway

GOLDEN GATE · HOBE SOUND · JENSEN BEACH · PALM CITY · PORT SALERNO · RIO