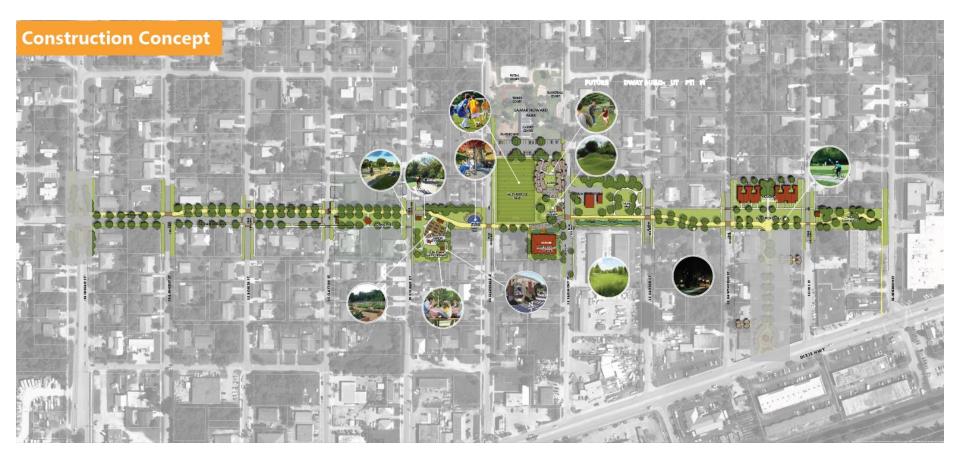

## **Current & Proposed Projects**

- **CRA Investment Program:** A program that combines private investment and increment finding to eliminate slum/blight.
- El Camino Recreational Trail: Multi-modal, linear park pathway to provide pedestrian and bicycle connections, increase safety, encourage walking and riding, and become a beautiful neighborhood asset.
- Landscape Vision: Landscape improvements including SE Dixie Highway median, SE Bonita Street, SE Clayton Street, Se Delmar Street and SE Birch Avenue.
- Neighborhood Improvement Plan: Neighborhood improvements including sidewalks/pathways, on-street parking, trees, lighting, traffic calming and unpaved roadways.

### **El Camino**

### **CRA Investment Program**

### **Neighborhood Improvement Plan**

#### Concept for Golden Gate Neighborhood Improvements

- — Existing sidewalk
- Existing curbing, on-street parking, trees, lights, etc.
  - New sidewalk
- New curbing, on-street parking, trees, lights, etc.
- Traffic Calming Measures
  - New roadway
  - New pathway
- ONEW traffic circle
- Gateway feature
- \_\_\_\_\_ New Parking

### **Landscape Vision Plan**

Dixie Highway medians Indian St to Jefferson St

Bonita St, Clayton St, Delmar St Dixie Hwy to Birch St

Birch Street landscaped walkway

GOLDEN GATE · HOBE SOUND · JENSEN BEACH · PALM CITY · PORT SALERNO · RIO