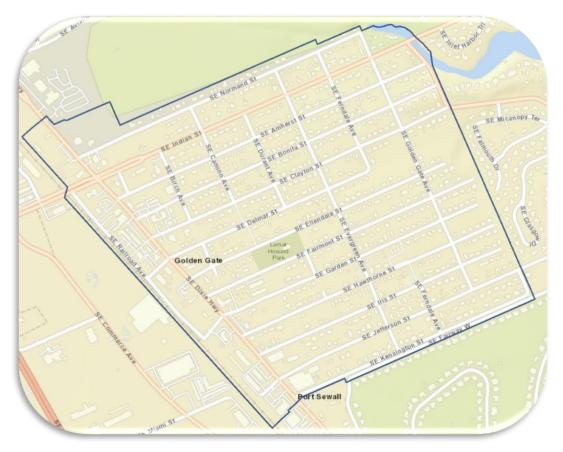

### **Golden Gate CRA Redevelopment Plan**

#### **PEDESTRIAN FRIENDLY ENVIRONMENT –**

Street connections Sidewalks Lighting

#### **INFRASTRUCTURE** –

Stormwater Sidewalks Lighting Landscaping

#### **TRAFFIC CALMING –**

Traffic tables Landscaping Roundabouts

## **Current & Proposed Projects**

- **CRA Investment Program:** A program that combines private investment and increment finding to eliminate slum/blight.
- El Camino Recreational Trail: Multi-modal, linear park pathway to provide pedestrian and bicycle connections, increase safety, encourage walking and riding, and become a beautiful neighborhood asset.
- Landscape Vision: Landscape improvements including SE Dixie Highway median, SE Bonita Street, SE Clayton Street, Se Delmar Street and SE Birch Avenue.
- Neighborhood Improvement Plan: Neighborhood improvements including sidewalks/pathways, on-street parking, trees, lighting, traffic calming and unpaved roadways.

### **Landscape Vision Plan**

Dixie Highway medians Indian St to Jefferson St

Bonita St, Clayton St, Delmar St Dixie Hwy to Birch St

Birch Street landscaped walkway

GOLDEN GATE · HOBE SOUND · JENSEN BEACH · PALM CITY · PORT SALERNO · RIO