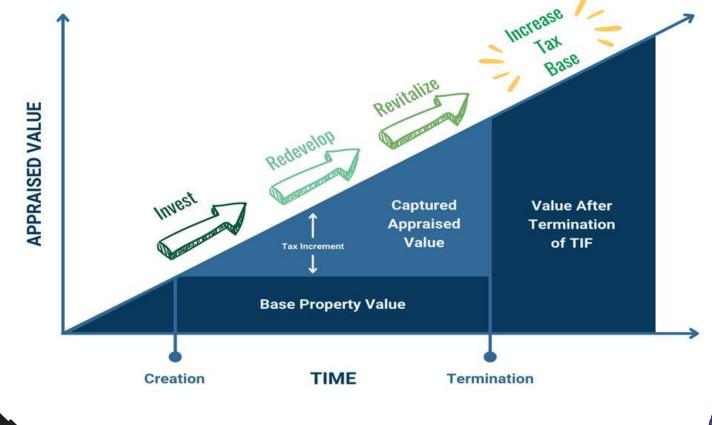

# **Tax Increment Financing**

# TIF is an economic development tool used to promote private sector investment in a CRA area.

- Step 1: The dollar value of all real property in the CRA Area is determined as of a fixed date
  → "base value" Port Salerno was 2000.
- *Step 2:* Taxing authorities continue to receive property tax revenues in the subsequent years based on the base value.
- Step 3: Increases in real property value (the *increment*), are deposited into the Community Redevelopment Agency Trust Fund at a percentage rate established by BOCC. Right now, that is 65%.
- *Step 4:* Funds are used for redevelopment in the designated CRA area.

#### <u>NOT AN EXTRA TAX</u>

GOLDEN GATE · HOBE SOUND · JENSEN BEACH · PALM CITY · PORT SALERNO · RIC

# How does TIF work?

GOLDEN GATE · HOBE SOUND · JENSEN BEACH · PALM CITY · PORT SALERNO · RIO