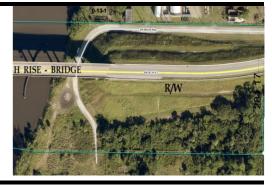

# 96th Street Bulkhead Revised 11/7/2023

Category CIP Rating Score Project Number Location District Non-concurrency 9925A

96th Street ROW

4

Project Limits

Related Projects Lead Dept/Division

Public Works/Coastal

### DESCRIPTION

FY24 work includes construction of a bulkhead at SW 96th Street along the St. Lucie River in Martin County, Florida. By designing and permittin a new bulkhead at 96th Street site this will allow the County waterfront access for loading and unloading of barges during Artificial Reef projects. The entire project will be to construct a bulkhead the entire length of the right-of-way under the Arundel Bridge.

### BACKGROUND

Previously Coastal Management used County boat ramps for the loading of barges for the Artificial Reef program. To reduce the amount of time the boat ramps are blocked or closed to the general public Coastal will move the Artificial Reef staging/loading area to the 96th street right-of-way under the Arundel Bridge.

#### JUSTIFICATION

This project constructs a bulkhead the entire length of the right-of-way at 96th street under the Arundel bridge.

|                   |           |         |           | Funded         |      |      |      |      | Unfunded  |
|-------------------|-----------|---------|-----------|----------------|------|------|------|------|-----------|
| Expenditures      | Total     | To Date |           | FY24           | FY25 | FY26 | FY27 | FY28 | FY29-FY34 |
| Design            | 115,000   | 115,000 |           |                |      |      |      |      |           |
| Construction      | 1,185,000 | 0       |           | 1,185,000      |      | 0    | 0    | 0    | 0         |
| Expenditure Total | 1,300,000 | 0       |           | 1,185,000      | 0    | 0    | 0    | 0    | 0         |
|                   |           |         | -         |                |      |      |      |      |           |
| Revenues          | Total     | To Date | Carryover | FY24           | FY25 | FY26 | FY27 | FY28 | FY29-FY34 |
| Ad Valorem        | 900,000   | 115,000 | 185,000   | 600,000        |      |      |      |      |           |
| Grant             | 400,000   |         |           | 400,000        |      |      |      |      |           |
| Revenue Total     | 1,300,000 | 0       | 0         | 1,000,000      | 0    | 0    | 0    | 0    | 0         |
|                   |           |         |           | Total Unfunded |      |      |      |      | 0         |