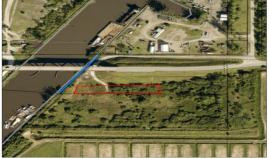

# 96th Street Bulkhead Revised 11/7/2023

Category CIP Rating Score Project Number Location District Non-concurrency 9925A

96th Street ROW

4

Project Limits

Related Projects Lead Dept/Division

Public Works/Coastal

### DESCRIPTION

FY24 work includes construction of a bulkhead at SW 96th Street along the St. Lucie River in Martin County, Florida. By designing and permittin a new bulkhead at 96th Street site this will allow the County waterfront access for loading and unloading of barges during Artificial Reef projects. The entire project will be to construct a bulkhead the entire length of the right-of-way under the Arundel Bridge.

### BACKGROUND

Previously Coastal Management used County boat ramps for the loading of barges for the Artificial Reef program. To reduce the amount of time the boat ramps are blocked or closed to the general public Coastal will move the Artificial Reef staging/loading area to the 96th street right-of-way under the Arundel Bridge.

#### JUSTIFICATION

This project constructs a bulkhead the entire length of the right-of-way at 96th street under the Arundel bridge.

|                   |           |         |           | Funded         |      |      |      |      | Unfunded  |
|-------------------|-----------|---------|-----------|----------------|------|------|------|------|-----------|
| Expenditures      | Total     | To Date |           | FY24           | FY25 | FY26 | FY27 | FY28 | FY29-FY34 |
| Design            | 115,000   | 115,000 |           |                |      |      |      |      |           |
| Construction      | 1,185,000 | 0       |           | 1,185,000      |      | 0    | 0    | 0    | 0         |
| Expenditure Total | 1,300,000 | 0       |           | 1,185,000      | 0    | 0    | 0    | 0    | 0         |
|                   |           |         | -         |                |      |      |      |      |           |
| Revenues          | Total     | To Date | Carryover | FY24           | FY25 | FY26 | FY27 | FY28 | FY29-FY34 |
| Ad Valorem        | 900,000   | 115,000 | 185,000   | 600,000        |      |      |      |      |           |
| Grant             | 400,000   |         |           | 400,000        |      |      |      |      |           |
| Revenue Total     | 1,300,000 | 0       | 0         | 1,000,000      | 0    | 0    | 0    | 0    | 0         |
|                   |           |         |           | Total Unfunded |      |      |      |      | 0         |