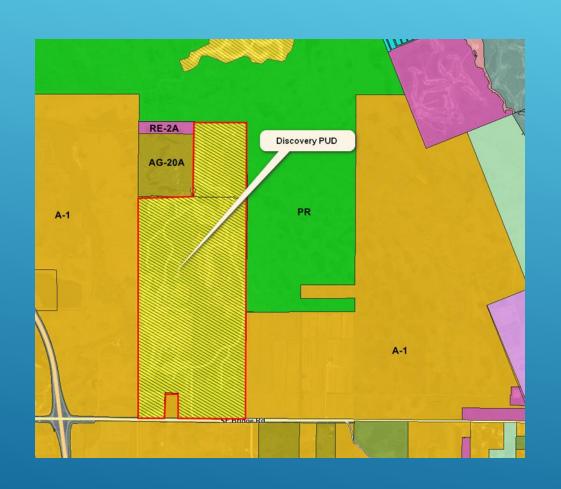

## **DISCOVERY PUD**

# PHASE 3C FINAL SITE PLAN GOLF CLUBHOUSE H123-031

**Board of County Commissioners** 

**Public Meeting** 

June 17, 2025

Owner: Atlantic Fields Club, LLC (Rick Melchiori)

Applicant: Atlantic Fields Club, LLC

Requested by: Lucido & Associates (Morris A. Crady)

Project Coordinator: Brian Elam, PMP, Principal Planner





# **Zoning Atlas**

## **Future Land Use**







#### Site Plan Area







## REVIEW OF APPLICATION

#### C. Staff recommendation

The specific findings and conclusion of each review agency related to this request are identified in Section F through T of this report. The current review status for each agency is as follows:

| Section | Division or Department            | Reviewer          | Phone        | Assessment |
|---------|-----------------------------------|-------------------|--------------|------------|
| F       | Comprehensive Plan Review         | Brian Elam        | 772-288-5501 | Comply     |
| F       | ARDP Review                       | Samantha Lovelady | 772-288-5664 | N/A        |
| G       | Site Design Review                | Brian Elam        | 772-288-5501 | Comply     |
| H       | Commercial Design Review