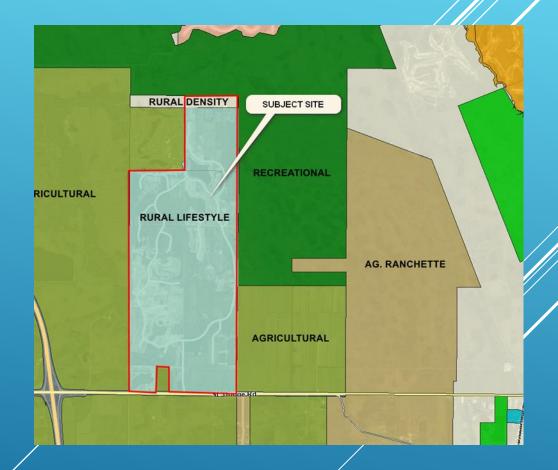

## **DISCOVERY PUD**

# PHASE 3C FINAL SITE PLAN GOLF CLUBHOUSE H123-031

**Board of County Commissioners** 

**Public Meeting** 

June 17, 2025

Owner: Atlantic Fields Club, LLC (Rick Melchiori)

Applicant: Atlantic Fields Club, LLC

Requested by: Lucido & Associates (Morris A. Crady)

Project Coordinator: Brian Elam, PMP, Principal Planner





# **Zoning Atlas**

## **Future Land Use**







#### Site Plan Area







## REVIEW OF APPLICATION

#### C. Staff recommendation

The specific findings and conclusion of each review agency related to this request are identified in Section F through T of this report. The current review status for each agency is as follows:

| Section | Division or Department            | Reviewer          | Phone        | Assessment |
|---------|-----------------------------------|-------------------|--------------|------------|
| F       | Comprehensive Plan Review         | Brian Elam        | 772-288-5501 | Comply     |
| F       | ARDP Review                       | Samantha Lovelady | 772-288-5664 | N/A        |
| G       | Site Design Review                | Brian Elam        | 772-288-5501 | Comply     |
| H       | Commercial Design Review