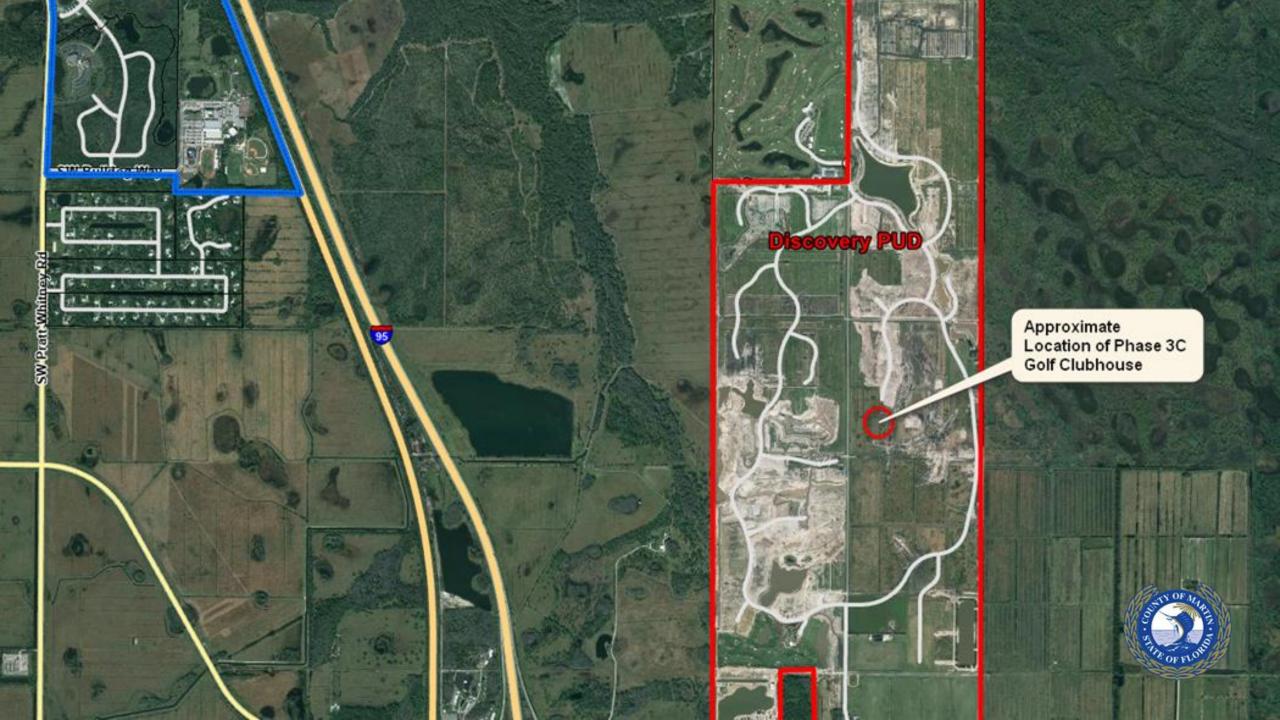

## **DISCOVERY PUD**

# PHASE 3C FINAL SITE PLAN GOLF CLUBHOUSE H123-031

**Board of County Commissioners** 

**Public Meeting** 

June 17, 2025

Owner: Atlantic Fields Club, LLC (Rick Melchiori)

Applicant: Atlantic Fields Club, LLC

#### Site Plan Area