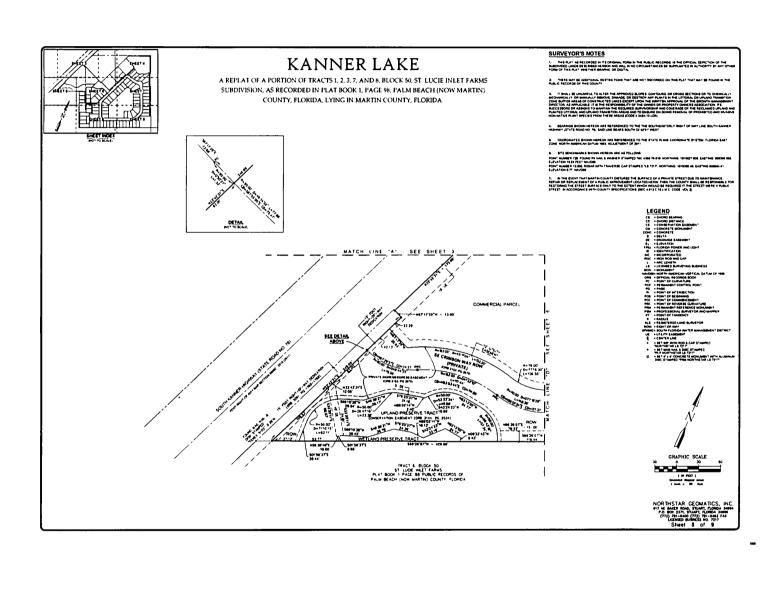

#### KANNER LAKE

A REPLAT OF A PORTION OF TRACTS 1, 2, 3, 7, AND 8, BLOCK 50, ST. LUCIE INLET FARMS SUBDIVISION, AS RECORDED IN PLAT BOOK 1, PAGE 98, PALM BEACH (NOW MARTIN) COUNTY, FLORIDA, LYING IN MARTIN COUNTY, FLORIDA.

#### TITLE CERTIFICATION

- APPARENT RECORD TITLE TO THE LAND DESCRIBED AND SHOWN ON THIS PLAT OF KANNER LAKE IS IN THE NAME OF THE ENTITIES AND/OR PERSONS EXECUTING THE DESCRATION HEREON.

SURVEYOR'S NOTES THIS PLAT AS RECORDED IN ITS DRIGHAL FORM IN THE PUBLIC RECORDS, IS THE OFFICIAL DEPICTION OF THE SUBJOYCED LAND DESCRIBED HERIDIN AND WILL IN NO DIRCUMSTANCES BE SUPPLANTED IN AUTHORITY BY ANY DITHER FORM OF THIS PLAT, WHITE IS BRAINED OR DISTRICT.

- 2. THERE MAY BE ADDITIONAL RESTRICTIONS THAT ARE NOT RECORDED ON THIS PLAT THAT MAY BE FOUND IN THE PUBLIC RECORDS OF THIS COUNTY.
- 4) BEARINGS SHOWN HEREON ARE REFERENCED TO THE THE SOUTHEASTERLY RIGHT OF WAY LINE SOUTH KAN HIGHWAY (STATE ROAD NO. TH. SAID LINE BEAMS SOUTH 27Y-27Y WEST.
- E) COORDINATES SHOWN HEREON ARE REFERENCED TO THE STATE PLANE COORDINATE SYSTEM, FLORIDA EAST ZINE, NORTH AMERICAN DATUM 1963, ADJUSTMENT OF 2011.
- 6) BITE BENOMMAKE DOWN-HEREON ARE AS FOLLOWS FOURT NUMBER TO: FOLHOW R NAME AND ARE STAMPED NOT NOTE, BOTH HIMD TO HOT KIE, EATTHIC BOORD SA EXPLICATION TO SEE THAT MADER. FOURT NUMBER TO SODE RESEAR WITH TRAVERSE CAP STAMPED 'NE TITY, HOTTH-HIG. SYTEMS AS, EASTHIC BOOSEN AT, ELEVATION 127 NOTES.