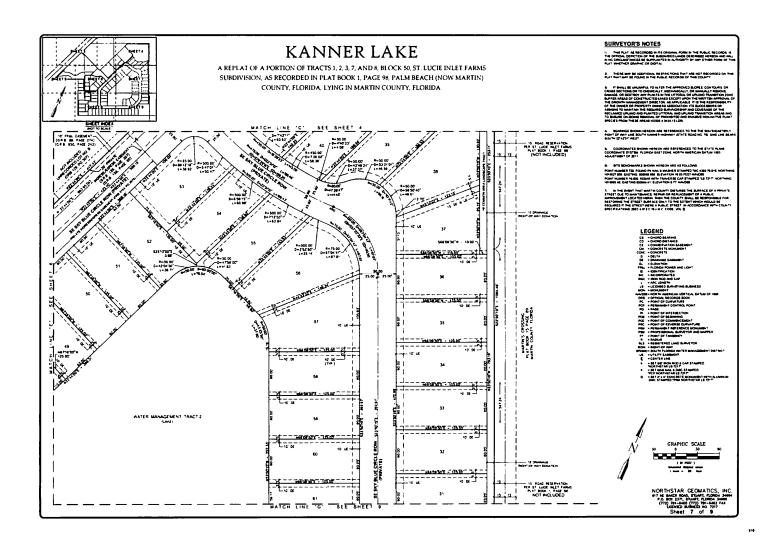

#### KANNER LAKE

A REPLAT OF A PORTION OF TRACTS 1, 2, 3, 7, AND 8, BLOCK 50, ST. LUCIE INLET FARMS SUBDIVISION, AS RECORDED IN PLAT BOOK 1, PAGE 98, PALM BEACH (NOW MARTIN) COUNTY, FLORIDA, LYING IN MARTIN COUNTY, FLORIDA.