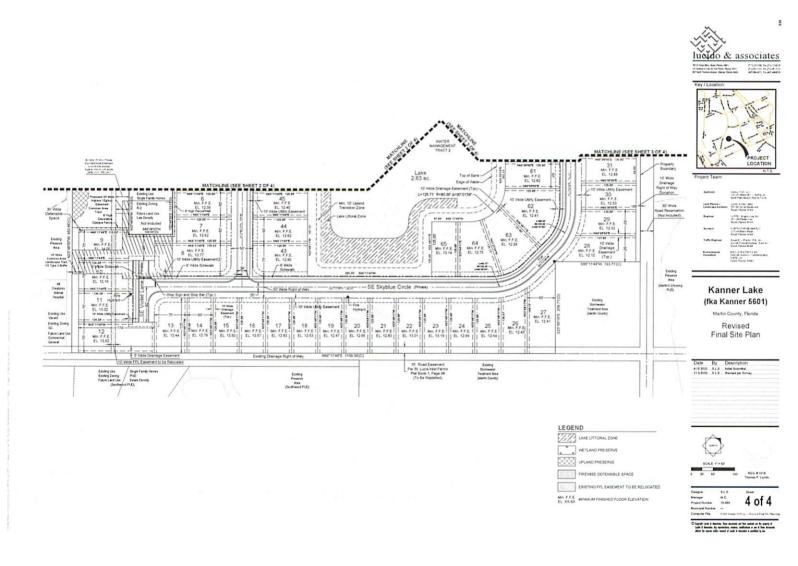

#### B. Project description and analysis

This is a request by Kanner 5601, LLC, for approval of a plat, consistent with the approved final site plan of a residential development, consisting of sixty-five (65) residential lots and one (1) commercial parcel on approximately 26.02 acres. The subject site is located on the east side of South Kanner Highway approximately 4,800 feet north of SE Salerno Rd in Stuart. Included in this application is a request for a certificate of adequate public facilities exemption.

Page 2 of 10 495

Gross area of site:

26 acres

Single family units:

65

Figure 3: Aerial with Linework

F. Determination of compliance with Comprehensive Growth Management Plan requirements - Growth Management Department

The plat documents are consistent with the approved final site plan and approved development order. The survey provides for required areas of landscape and buffering.