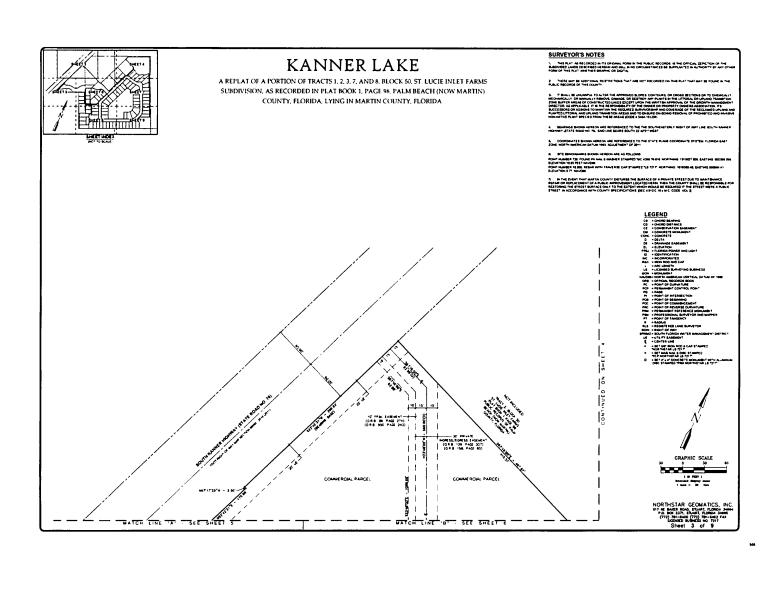

#### KANNER LAKE

A REPLAT OF A PORTION OF TRACTS 1, 2, 3, 7, AND 8, BLOCK 50, ST. LUCIE INLET FARMS SUBDIVISION, AS RECORDED IN PLAT BOOK 1, PAGE 98, PALM BEACH (NOW MARTIN) COUNTY, FLORIDA, LYING IN MARTIN COUNTY, FLORIDA.

#### TITLE CERTIFICATION

- APPARENT RECORD TITLE TO THE LAND DESCRIBED AND SHOWN ON THIS PLAT OF KANNER LAKE IS IN THE NAME OF THE ENTITIES AND/OR PERSONS EXECUTING THE DESCRATION HEREON.

SURVEYOR'S NOTES THIS PLAT AS RECORDED IN ITS DRIGHAL FORM IN THE PUBLIC RECORDS, IS THE OFFICIAL DEPICTION OF THE SUBJOYCED LAND DESCRIBED HERIDIN AND WILL IN NO DIRCUMSTANCES BE SUPPLANTED IN AUTHORITY BY ANY DITHER FORM OF THIS PLAT, WHITE IS BRAINED OR DISTRICT.

- 2. THERE MAY BE ADDITIONAL RESTRICTIONS THAT ARE NOT RECORDED ON THIS PLAT THAT MAY BE FOUND IN THE PUBLIC RECORDS OF THIS COUNTY.
- 4) BEARINGS SHOWN HEREON ARE REFERENCED TO THE THE SOUTHEASTERLY RIGHT OF WAY LINE SOUTH KAN HIGHWAY (STATE ROAD NO. TH. SAID LINE BEAMS SOUTH 27Y-27Y WEST.
- E) COORDINATES SHOWN HEREON ARE REFERENCED TO THE STATE PLANE COORDINATE SYSTEM, FLORIDA EAST ZINE, NORTH AMERICAN DATUM 1963, ADJUSTMENT OF 2011.
- 6) BITE BENOMMAKE DOWN-HEREON ARE AS FOLLOWS FOURT NUMBER TO: FOLHOW R NAME AND ARE STAMPED NOT NOTE, BOTH HIMD TO HOT KIE, EATTHIC BOORD SA EXPLICATION TO SEE THAT MADER. FOURT NUMBER TO SODE RESEAR WITH TRAVERSE CAP STAMPED 'NE TITY, HOTTH-HIG. SYTEMS AS, EASTHIC BOOSEN AT, ELEVATION 127 NOTES.