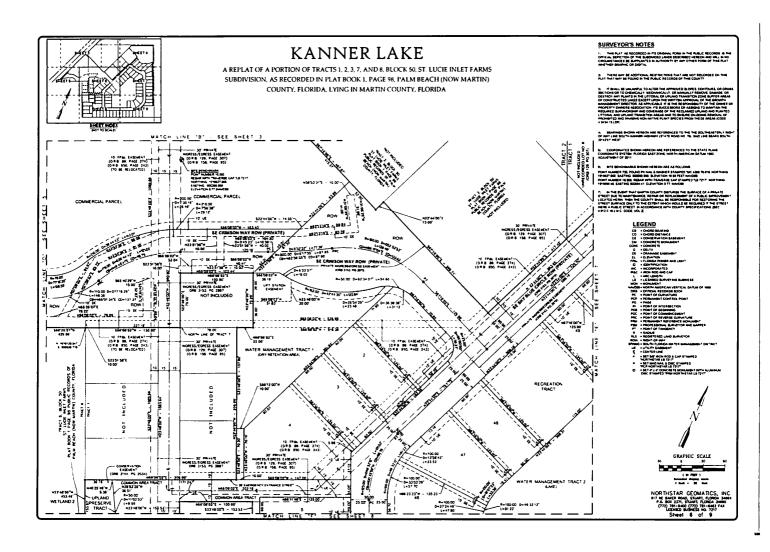

#### KANNER LAKE

A REPLAT OF A PORTION OF TRACTS 1, 2, 3, 7, AND 8, BLOCK 50, ST. LUCIE INLET FARMS SUBDIVISION, AS RECORDED IN PLAT BOOK 1, PAGE 98, PALM BEACH (NOW MARTIN) COUNTY, FLORIDA, LYING IN MARTIN COUNTY, FLORIDA.

#### LEGAL DESCRIPTION

ALL THAT FAT TO PRICES 1, 2, 2 AND 1, 20 CM 1, 2

LESS AND EXCEPT ROAD BIGHT OF WAY CONVEYED BY DEEDS RECORDED IN OFFICIAL RECORDS BOOK 132, PAGE 1272, DEFICIAL RECORDS BOOK 141, PAGE 1232, AND OFFICIAL RECORDS BOOK 1444 PAGE 2417, ALL TO THE PUBLIC RECORDS OF MAKEN COUNTY, FLORICA.

LESS AND EXCEPT THAT PARCES, FOR BOAD RIGHT OF MAY CONVEYED TO STATE OF FLORIDA DEPARTMENT OF TRANSPORTATION BY DEEDN RECORDED IN OFFICIAL RECORDS BOOK 2011, PAGE 1109 AND 1195 OF THE PUBLIC RECORDS OF MAITH COUNTY, FLORIDA.

LESS AND EXCEPT A 30 POOT WIDE STRIP OF LAND DESCRIBED IN GUT CLAM DEED RECORDED IN OFFICIAL RECORDS BOOK 3131, FACE 2015 OF THE PUBLIC RECORDS OF MARTIN COUNTY, FLORICA

Together with the following road-parcel to be abanconed.

A Parcel of Land Berno a Portion of the northership 19 feet of a 39 foot wide road
Berno and Portion of the northership 19 feet of a 39 foot wide road
Bernova ton, Lindon bit Liude Hait Parame Bernovano, according to the Plant Helesof as
Bedomatod in Plant Book 1, Page 81, Palm Beach prom Marting County Public Records and
Berno More Faramoulanty Described as Follows: