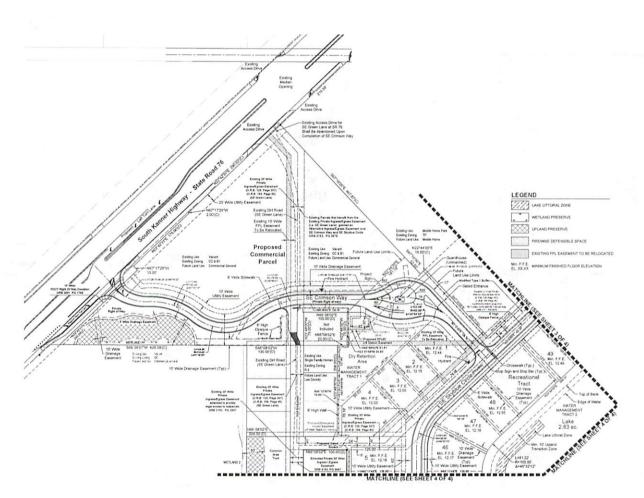

#### EXECUTIVE SUMMARY:

This is a request by Kanner 5601, LLC, for approval of a plat, consistent with the approved final site plan of a residential development, consisting of sixty-five (65) residential lots and one (1) commercial parcel on approximately 26.02 acres. The subject site is located on the east side of South Kanner Highway approximately 4,800 feet north of SE Salerno Road in Stuart. Included in this application is a request for a certificate of adequate public facilities exemption.

#### B. Project description and analysis

This is a request by Kanner 5601, LLC, for approval of a plat, consistent with the approved final site plan of a residential development, consisting of sixty-five (65) residential lots and one (1) commercial parcel on approximately 26.02 acres. The subject site is located on the east side of South Kanner Highway approximately 4,800 feet north of SE Salerno Rd in Stuart. Included in this application is a request for a certificate of adequate public facilities exemption.

Page 2 of 10 495

Gross area of site:

26 acres

Single family units:

65

Figure 3: Aerial with Linework

F. Determination of compliance with Comprehensive Growth Management Plan requirements - Growth Management Department