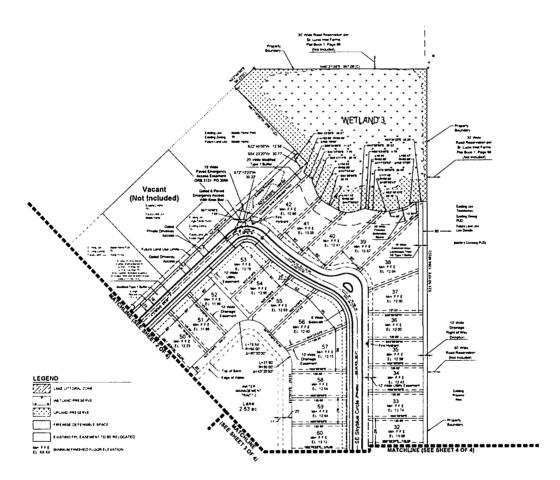

#### EXECUTIVE SUMMARY:

This is a request by Kanner 5601, LLC, for approval of a plat, consistent with the approved final site plan of a residential development, consisting of sixty-five (65) residential lots and one (1) commercial parcel on approximately 26.02 acres. The subject site is located on the east side of South Kanner Highway approximately 4,800 feet north of SE Salerno Road in Stuart. Included in this application is a request for a certificate of adequate public facilities exemption.

#### B. Project description and analysis

This is a request by Kanner 5601, LLC, for approval of a plat, consistent with the approved final site plan of a residential development, consisting of sixty-five (65) residential lots and one (1) commercial parcel on approximately 26.02 acres. The subject site is located on the east side of South Kanner Highway approximately 4,800 feet north of SE Salerno Rd in Stuart. Included in this application is a request for a certificate of adequate public facilities exemption.

Page 2 of 10 495

Gross area of site:

26 acres

Single family units:

65

Figure 3: Aerial with Linework

F. Determination of compliance with Comprehensive Growth Management Plan requirements - Growth Management Department