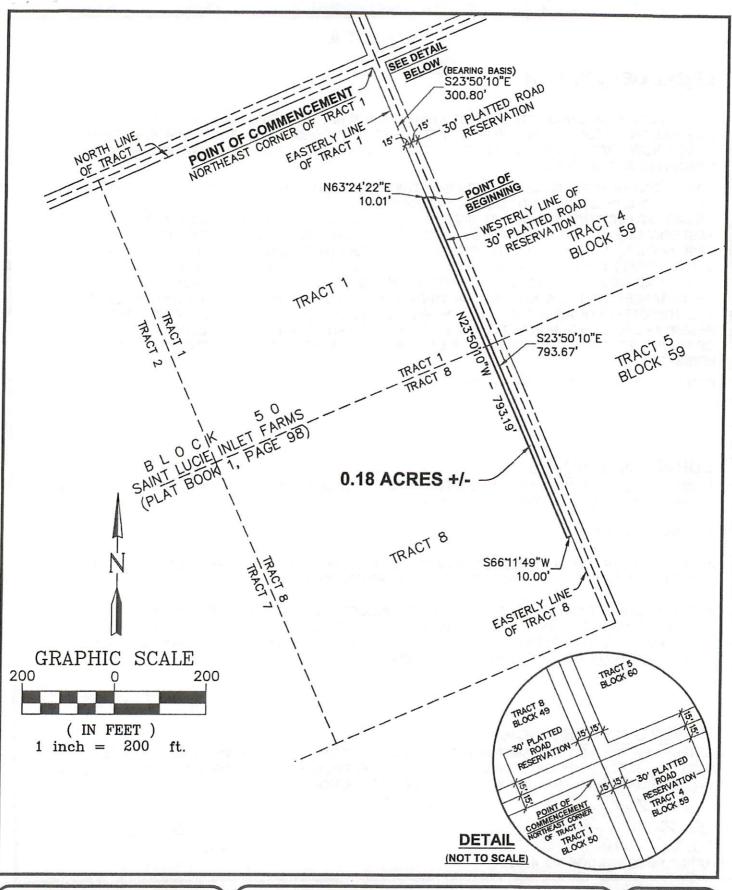

#### KANNER LAKE

A REPLAT OF A PORTION OF TRACTS 1, 2, 3, 7, AND 8, BLOCK 50, ST. LUCIE INLET FARMS SUBDIVISION, AS RECORDED IN PLAT BOOK 1, PAGE 98, PALM BEACH (NOW MARTIN) COUNTY, FLORIDA, LYING IN MARTIN COUNTY, FLORIDA.

#### LEGAL DESCRIPTION

ALL THAT FAT TO PRICES 1, 2, 2 AND 1, 20 CM 1, 2

LESS AND EXCEPT ROAD BIGHT OF WAY CONVEYED BY DEEDS RECORDED IN OFFICIAL RECORDS BOOK 132, PAGE 1272, DEFICIAL RECORDS BOOK 141, PAGE 1232, AND OFFICIAL RECORDS BOOK 1444 PAGE 2417, ALL TO THE PUBLIC RECORDS OF MAKEN COUNTY, FLORICA.

LESS AND EXCEPT THAT PARCES, FOR BOAD RIGHT OF MAY CONVEYED TO STATE OF FLORIDA DEPARTMENT OF TRANSPORTATION BY DEEDN RECORDED IN OFFICIAL RECORDS BOOK 2011, PAGE 1109 AND 1195 OF THE PUBLIC RECORDS OF MAITH COUNTY, FLORIDA.

LESS AND EXCEPT A 30 POOT WIDE STRIP OF LAND DESCRIBED IN GUT CLAM DEED RECORDED IN OFFICIAL RECORDS BOOK 3131, FACE 2015 OF THE PUBLIC RECORDS OF MARTIN COUNTY, FLORICA

Together with the following road-parcel to be abanconed.

A Parcel of Land Berno a Portion of the northership 19 feet of a 39 foot wide road
Berno and Portion of the northership 19 feet of a 39 foot wide road
Bernova ton, Lindon bit Liude Hait Parame Bernovano, according to the Plant Helesof as
Bedomatod in Plant Book 1, Page 81, Palm Beach prom Marting County Public Records and
Berno More Faramoulanty Described as Follows: