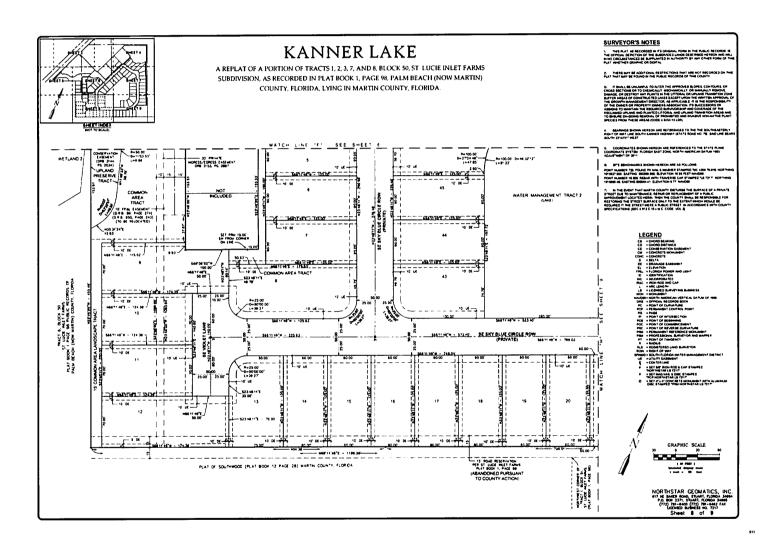

#### KANNER LAKE

A REPLAT OF A PORTION OF TRACTS 1, 2, 3, 7, AND 8, BLOCK 50, ST. LUCIE INLET FARMS SUBDIVISION, AS RECORDED IN PLAT BOOK 1, PAGE 98, PALM BEACH (NOW MARTIN) COUNTY, FLORIDA, LYING IN MARTIN COUNTY, FLORIDA.