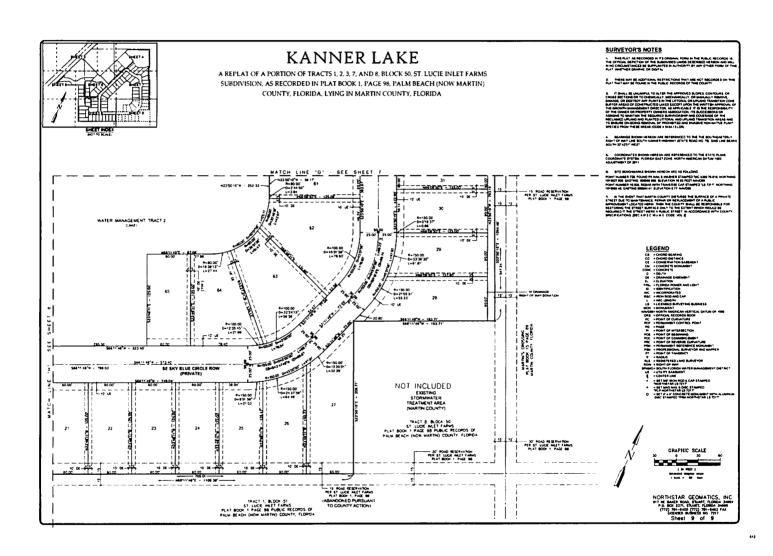

#### KANNER LAKE

A REPLAT OF A PORTION OF TRACTS 1, 2, 3, 7, AND 8, BLOCK 50, ST. LUCIE INLET FARMS SUBDIVISION, AS RECORDED IN PLAT BOOK 1, PAGE 98, PALM BEACH (NOW MARTIN) COUNTY, FLORIDA, LYING IN MARTIN COUNTY, FLORIDA.