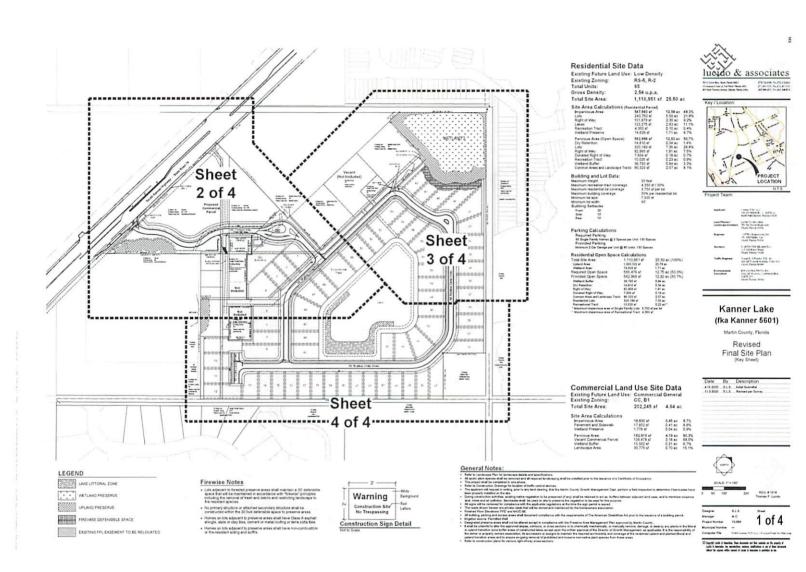

#### EXECUTIVE SUMMARY:

This is a request by Kanner 5601, LLC, for approval of a plat, consistent with the approved final site plan of a residential development, consisting of sixty-five (65) residential lots and one (1) commercial parcel on approximately 26.02 acres. The subject site is located on the east side of South Kanner Highway approximately 4,800 feet north of SE Salerno Road in Stuart. Included in this application is a request for a certificate of adequate public facilities exemption.

#### B. Project description and analysis

This is a request by Kanner 5601, LLC, for approval of a plat, consistent with the approved final site plan of a residential development, consisting of sixty-five (65) residential lots and one (1) commercial parcel on approximately 26.02 acres. The subject site is located on the east side of South Kanner Highway approximately 4,800 feet north of SE Salerno Rd in Stuart. Included in this application is a request for a certificate of adequate public facilities exemption.

Page 2 of 10 495

Gross area of site:

26 acres

Single family units:

65

Figure 3: Aerial with Linework

F. Determination of compliance with Comprehensive Growth Management Plan requirements - Growth Management Department