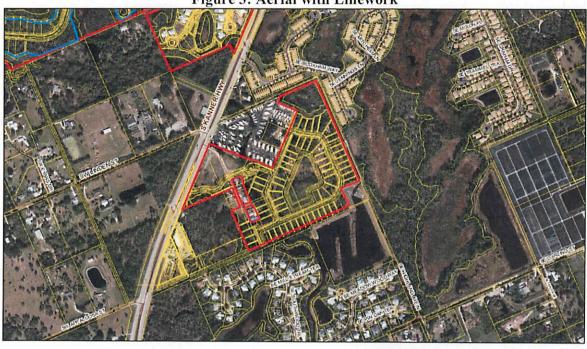

Page 2 of 10 495

Gross area of site:

26 acres

Single family units:

65

Figure 3: Aerial with Linework

F. Determination of compliance with Comprehensive Growth Management Plan requirements - Growth Management Department