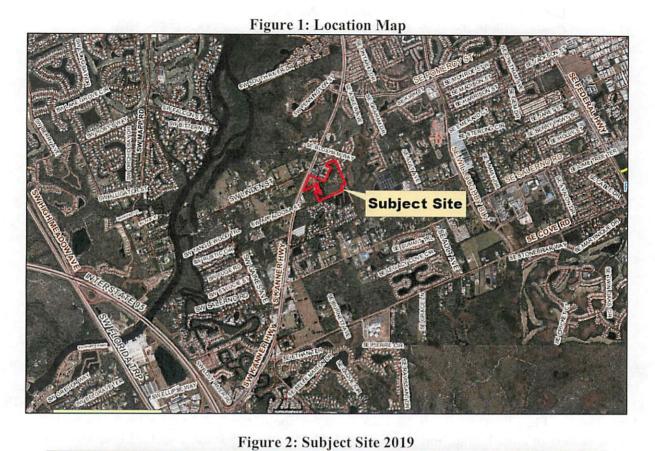

#### EXECUTIVE SUMMARY:

This is a request by Kanner 5601, LLC, for approval of a plat, consistent with the approved final site plan of a residential development, consisting of sixty-five (65) residential lots and one (1) commercial parcel on approximately 26.02 acres. The subject site is located on the east side of South Kanner Highway approximately 4,800 feet north of SE Salerno Road in Stuart. Included in this application is a request for a certificate of adequate public facilities exemption.

#### B. Project description and analysis

This is a request by Kanner 5601, LLC, for approval of a plat, consistent with the approved final site plan of a residential development, consisting of sixty-five (65) residential lots and one (1) commercial parcel on approximately 26.02 acres. The subject site is located on the east side of South Kanner Highway approximately 4,800 feet north of SE Salerno Rd in Stuart. Included in this application is a request for a certificate of adequate public facilities exemption.