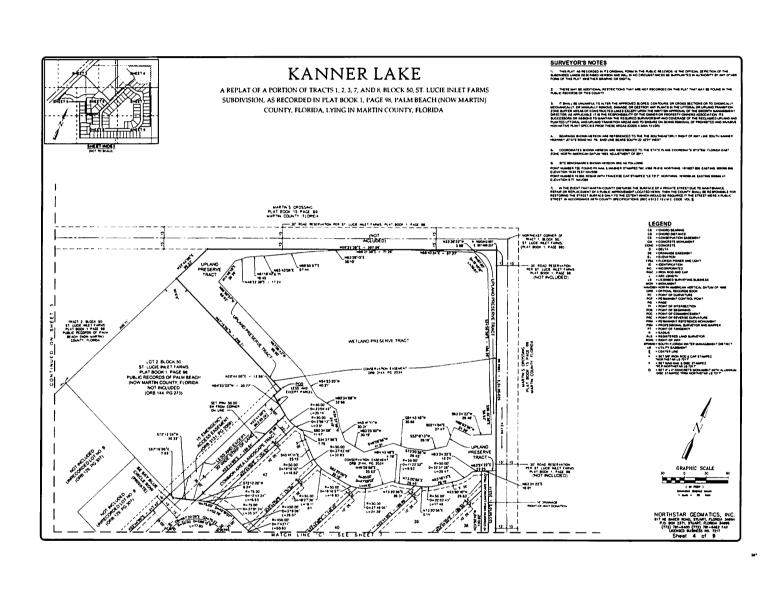

#### KANNER LAKE

A REPLAT OF A PORTION OF TRACTS 1, 2, 3, 7, AND 8, BLOCK 50, ST. LUCIE INLET FARMS SUBDIVISION, AS RECORDED IN PLAT BOOK 1, PAGE 98, PALM BEACH (NOW MARTIN) COUNTY, FLORIDA, LYING IN MARTIN COUNTY, FLORIDA.

#### TITLE CERTIFICATION

- APPARENT RECORD TITLE TO THE LAND DESCRIBED AND SHOWN ON THIS PLAT OF KANNER LAKE IS IN THE NAME OF THE ENTITIES AND/OR PERSONS EXECUTING THE DESCRATION HEREON.

SURVEYOR'S NOTES THIS PLAT AS RECORDED IN ITS DRIGHAL FORM IN THE PUBLIC RECORDS, IS THE OFFICIAL DEPICTION OF THE SUBJOYCED LAND DESCRIBED HERIDIN AND WILL IN NO DIRCUMSTANCES BE SUPPLANTED IN AUTHORITY BY ANY DITHER FORM OF THIS PLAT, WHITE IS BRAINED OR DISTRICT.

- 2. THERE MAY BE ADDITIONAL RESTRICTIONS THAT ARE NOT RECORDED ON THIS PLAT THAT MAY BE FOUND IN THE PUBLIC RECORDS OF THIS COUNTY.
- 4) BEARINGS SHOWN HEREON ARE REFERENCED TO THE THE SOUTHEASTERLY RIGHT OF WAY LINE SOUTH KAN HIGHWAY (STATE ROAD NO. TH. SAID LINE BEAMS SOUTH 27Y-27Y WEST.
- E) COORDINATES SHOWN HEREON ARE REFERENCED TO THE STATE PLANE COORDINATE SYSTEM, FLORIDA EAST ZINE, NORTH AMERICAN DATUM 1963, ADJUSTMENT OF 2011.
- 6) BITE BENOMMAKE DOWN-HEREON ARE AS FOLLOWS FOURT NUMBER TO: FOLHOW R NAME AND ARE STAMPED NOT NOTE, BOTH HIMD TO HOT KIE, EATTHIC BOORD SA EXPLICATION TO SEE THAT MADER. FOURT NUMBER TO SODE RESEAR WITH TRAVERSE CAP STAMPED 'NE TITY, HOTTH-HIG. SYTEMS AS, EASTHIC BOOSEN AT, ELEVATION 127 NOTES.