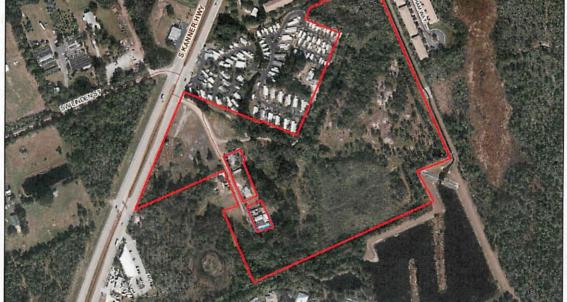

#### EXECUTIVE SUMMARY:

This is a request by Kanner 5601, LLC, for approval of a plat, consistent with the approved final site plan of a residential development, consisting of sixty-five (65) residential lots and one (1) commercial parcel on approximately 26.02 acres. The subject site is located on the east side of South Kanner Highway approximately 4,800 feet north of SE Salerno Road in Stuart. Included in this application is a request for a certificate of adequate public facilities exemption.

#### B. Project description and analysis

This is a request by Kanner 5601, LLC, for approval of a plat, consistent with the approved final site plan of a residential development, consisting of sixty-five (65) residential lots and one (1) commercial parcel on approximately 26.02 acres. The subject site is located on the east side of South Kanner Highway approximately 4,800 feet north of SE Salerno Rd in Stuart. Included in this application is a request for a certificate of adequate public facilities exemption.