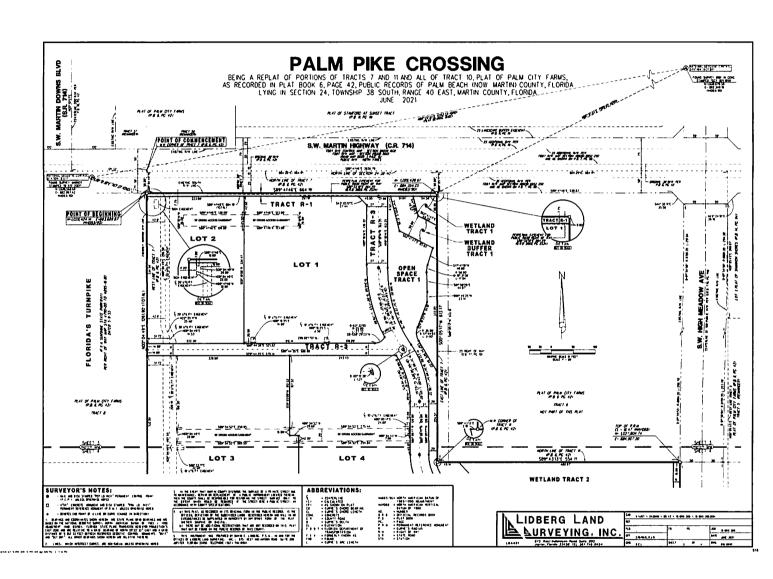

#### **EXECUTIVE SUMMARY:**

This is a request by Palm Pike Crossing, LLC and Palm City Wagas VII, LLC for approval of a plat for a five-lot commercial subdivision of approximately 27.5 acres with shared infrastructure. undeveloped subject property is located on the south side of Martin Highway (CR 714) between the Florida Turnpike and SW High Meadow Avenue (CR 713) in Palm City. Included in this application is a request for a Certificate of Public Facilities Exemption.

#### BACKGROUND/RELATED STRATEGIC GOAL:

This is a request by Palm Pike Crossing, LLC and Palm City Wagas VII, LLC for approval of a plat consistent with the master and final site plan for a five (5) lot commercial subdivision of approximately 27.5 acres with shared infrastructure. The undeveloped subject property is located on the south side of Martin Highway (CR 714) between the Florida Turnpike and SW High Meadow Avenue (CR 713) in Palm City. Included in this application is a request for a Certificate of Public Facilities Exemption.

#### B. Project description and analysis

This is a request by Palm Pike Crossing, LLC and Palm City Wagas VII, LLC for approval of a plat consistent with the master and final site plan for a five (5) lot commercial subdivision of approximately 27.5 acres with shared infrastructure. The undeveloped subject property is located on the south side of Martin Highway (CR 714) between the Florida Turnpike and SW High Meadow Avenue (CR 713) in Palm City. Included in this application is a request for a Certificate of Public Facilities Exemption.

Proposed is the creation of five commercial lots, with proposed commercial development on all of the lots, and supporting infrastructure. The site is undeveloped and contains wetland and upland habitat, so the site plan and plat of the subdivision include the establishment of wetland and upland preserve areas with buffers separately from the commercial lots.

#### E. Location and site information

Parcel number(s) and address:

243840000011000003

243840000010000005

243840000007000001

243840000007000010

Existing Zoning:

Future land use:

Gross area of site:

Unaddressed

LI, Limited Industrial

Industrial

27.48 acres

Figure 1: Location Map

Figure 2: Subject Site Aerial with Line Work

F. Determination of compliance with Comprehensive Growth Management Plan requirements - Growth Management Department