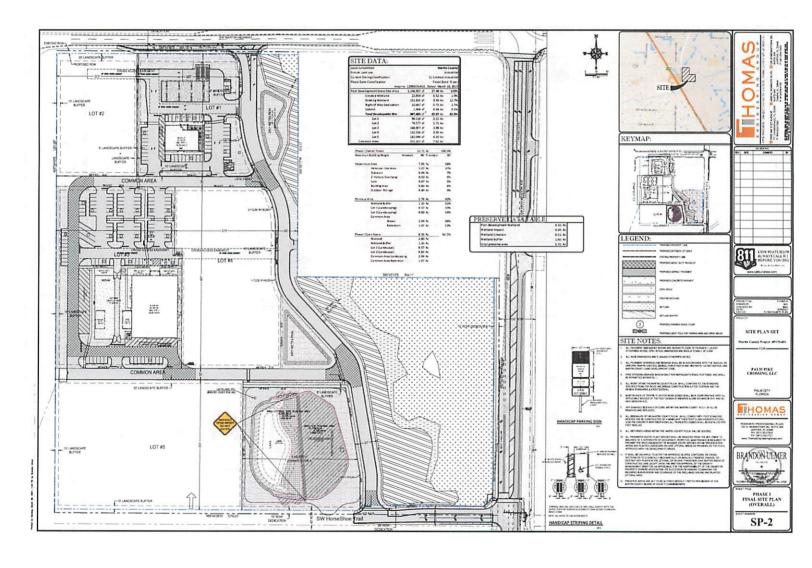

The Palm Pike Crossing Master Plan, Phase 1 Final Site Plan, and Phasing Plan was approved by the Board of County Commissioners on April 13, 2021. The plat of this development shall be consistent with the approved master and final site plan and with the requirements of Division 21, Article 4, Land Development Regulations, Martin County, Fla. (2018).

The Palm Pike Crossing Master Site Plan, Phase 1 Final Site Plan, and Phasing Plan were approved by the Board of County Commissioners on April 13, 2021.

The Local Planning Agency (LPA) was not required to consider this plat application and final action