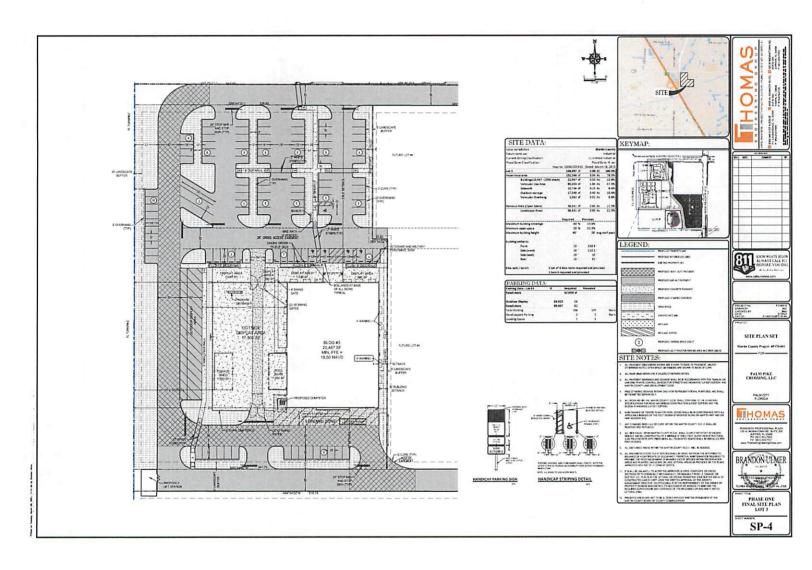

#### B. Project description and analysis

This is a request by Palm Pike Crossing, LLC and Palm City Wagas VII, LLC for approval of a plat consistent with the master and final site plan for a five (5) lot commercial subdivision of approximately 27.5 acres with shared infrastructure. The undeveloped subject property is located on the south side of Martin Highway (CR 714) between the Florida Turnpike and SW High Meadow Avenue (CR 713) in Palm City. Included in this application is a request for a Certificate of Public Facilities Exemption.

Proposed is the creation of five commercial lots, with proposed commercial development on all of the lots, and supporting infrastructure. The site is undeveloped and contains wetland and upland habitat, so the site plan and plat of the subdivision include the establishment of wetland and upland preserve areas with buffers separately from the commercial lots.

The Palm Pike Crossing Master Plan, Phase 1 Final Site Plan, and Phasing Plan was approved by the Board of County Commissioners on April 13, 2021. The plat of this development shall be consistent with the approved master and final site plan and with the requirements of Division 21, Article 4, Land Development Regulations, Martin County, Fla. (2018).

Gross area of site:

Unaddressed

LI, Limited Industrial

Industrial

27.48 acres

Figure 1: Location Map

Figure 2: Subject Site Aerial with Line Work

F. Determination of compliance with Comprehensive Growth Management Plan requirements - Growth Management Department