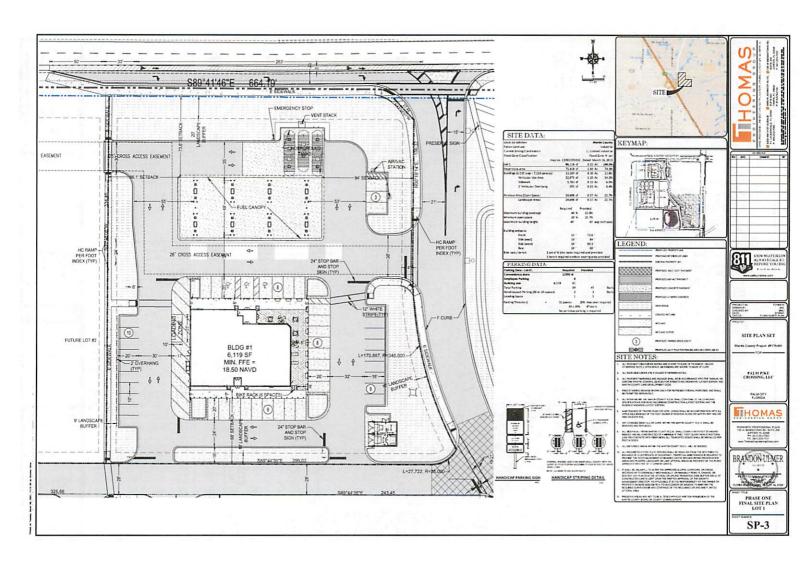

The Palm Pike Crossing Master Plan, Phase 1 Final Site Plan, and Phasing Plan was approved by the Board of County Commissioners on April 13, 2021. The plat of this development shall be consistent with the approved master and final site plan and with the requirements of Division 21, Article 4, Land Development Regulations, Martin County, Fla. (2018).

The Palm Pike Crossing Master Site Plan, Phase 1 Final Site Plan, and Phasing Plan were approved by the Board of County Commissioners on April 13, 2021.

The Local Planning Agency (LPA) was not required to consider this plat application and final action