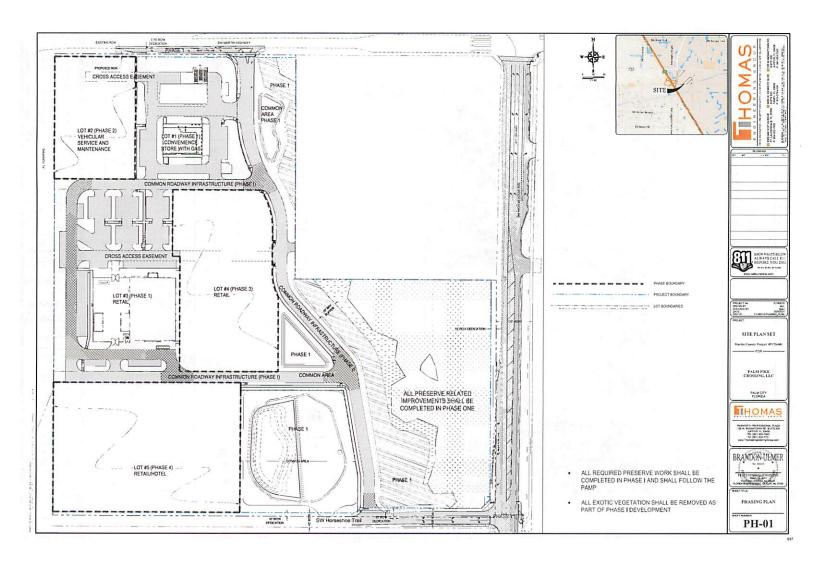

The Palm Pike Crossing Master Site Plan, Phase 1 Final Site Plan, and Phasing Plan were approved by the Board of County Commissioners on April 13, 2021.

The Local Planning Agency (LPA) was not required to consider this plat application and final action

The Palm Pike Crossing Master Plan, Phase 1 Final Site Plan, and Phasing Plan was approved by the Board of County Commissioners on April 13, 2021. The plat of this development shall be consistent with the approved master and final site plan and with the requirements of Division 21, Article 4, Land Development Regulations, Martin County, Fla. (2018).

Gross area of site:

Unaddressed

LI, Limited Industrial

Industrial

27.48 acres

Figure 1: Location Map

Figure 2: Subject Site Aerial with Line Work

F. Determination of compliance with Comprehensive Growth Management Plan requirements - Growth Management Department