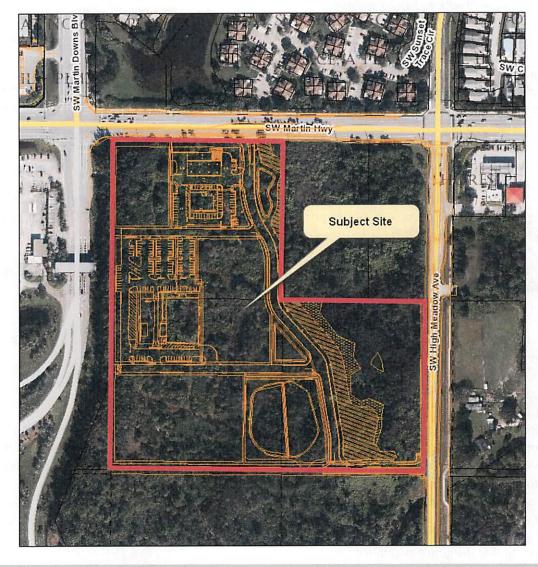

#### E. Location and site information

Parcel number(s) and address:

243840000011000003

243840000010000005

243840000007000001

243840000007000010

Existing Zoning:

Future land use:

Gross area of site:

Unaddressed

LI, Limited Industrial

Industrial

27.48 acres

Figure 1: Location Map

Figure 2: Subject Site Aerial with Line Work

F. Determination of compliance with Comprehensive Growth Management Plan requirements - Growth Management Department