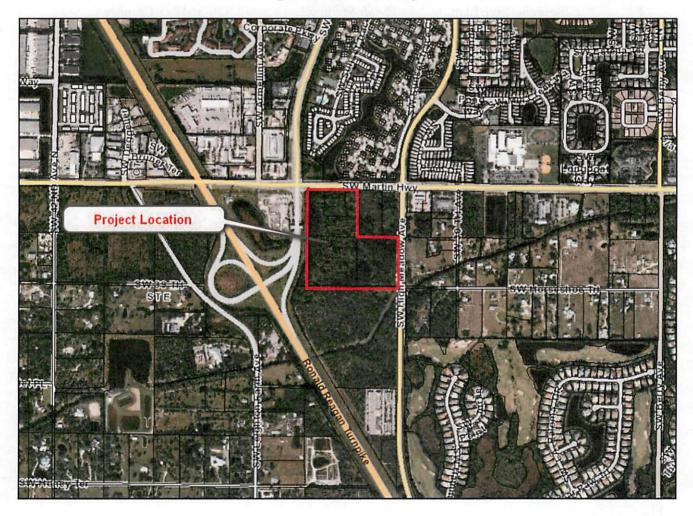

#### **EXECUTIVE SUMMARY:**

This is a request by Palm Pike Crossing, LLC and Palm City Wagas VII, LLC for approval of a plat for a five-lot commercial subdivision of approximately 27.5 acres with shared infrastructure. undeveloped subject property is located on the south side of Martin Highway (CR 714) between the Florida Turnpike and SW High Meadow Avenue (CR 713) in Palm City. Included in this application is a request for a Certificate of Public Facilities Exemption.

#### BACKGROUND/RELATED STRATEGIC GOAL:

This is a request by Palm Pike Crossing, LLC and Palm City Wagas VII, LLC for approval of a plat consistent with the master and final site plan for a five (5) lot commercial subdivision of approximately 27.5 acres with shared infrastructure. The undeveloped subject property is located on the south side of Martin Highway (CR 714) between the Florida Turnpike and SW High Meadow Avenue (CR 713) in Palm City. Included in this application is a request for a Certificate of Public Facilities Exemption.

#### B. Project description and analysis

This is a request by Palm Pike Crossing, LLC and Palm City Wagas VII, LLC for approval of a plat consistent with the master and final site plan for a five (5) lot commercial subdivision of approximately 27.5 acres with shared infrastructure. The undeveloped subject property is located on the south side of Martin Highway (CR 714) between the Florida Turnpike and SW High Meadow Avenue (CR 713) in Palm City. Included in this application is a request for a Certificate of Public Facilities Exemption.

Gross area of site:

Unaddressed

LI, Limited Industrial

Industrial

27.48 acres

Figure 1: Location Map

Figure 2: Subject Site Aerial with Line Work

F. Determination of compliance with Comprehensive Growth Management Plan requirements - Growth Management Department