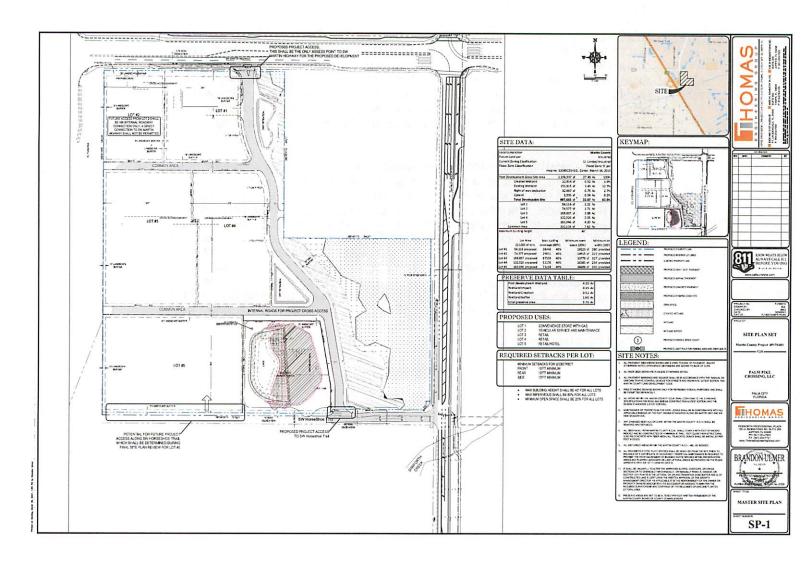

The Palm Pike Crossing Master Plan, Phase 1 Final Site Plan, and Phasing Plan was approved by the Board of County Commissioners on April 13, 2021. The plat of this development shall be consistent with the approved master and final site plan and with the requirements of Division 21, Article 4, Land Development Regulations, Martin County, Fla. (2018).

The Palm Pike Crossing Master Site Plan, Phase 1 Final Site Plan, and Phasing Plan were approved by the Board of County Commissioners on April 13, 2021.

The Local Planning Agency (LPA) was not required to consider this plat application and final action