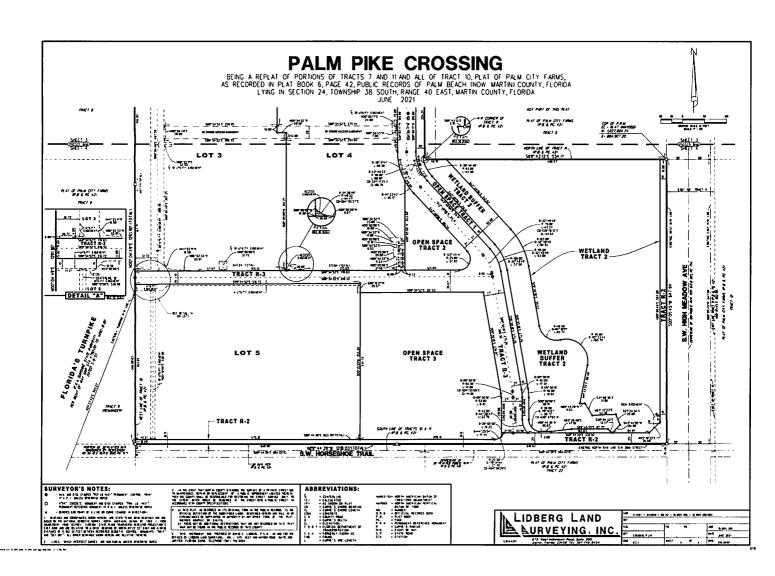

#### B. Project description and analysis

This is a request by Palm Pike Crossing, LLC and Palm City Wagas VII, LLC for approval of a plat consistent with the master and final site plan for a five (5) lot commercial subdivision of approximately 27.5 acres with shared infrastructure. The undeveloped subject property is located on the south side of Martin Highway (CR 714) between the Florida Turnpike and SW High Meadow Avenue (CR 713) in Palm City. Included in this application is a request for a Certificate of Public Facilities Exemption.

Proposed is the creation of five commercial lots, with proposed commercial development on all of the lots, and supporting infrastructure. The site is undeveloped and contains wetland and upland habitat, so the site plan and plat of the subdivision include the establishment of wetland and upland preserve areas with buffers separately from the commercial lots.

The Palm Pike Crossing Master Plan, Phase 1 Final Site Plan, and Phasing Plan was approved by the Board of County Commissioners on April 13, 2021. The plat of this development shall be consistent with the approved master and final site plan and with the requirements of Division 21, Article 4, Land Development Regulations, Martin County, Fla. (2018).

#### E. Location and site information

Parcel number(s) and address:

243840000011000003

243840000010000005

243840000007000001

243840000007000010

Existing Zoning:

Future land use:

Gross area of site:

Unaddressed

LI, Limited Industrial

Industrial

27.48 acres

Figure 1: Location Map

Figure 2: Subject Site Aerial with Line Work

F. Determination of compliance with Comprehensive Growth Management Plan requirements - Growth Management Department