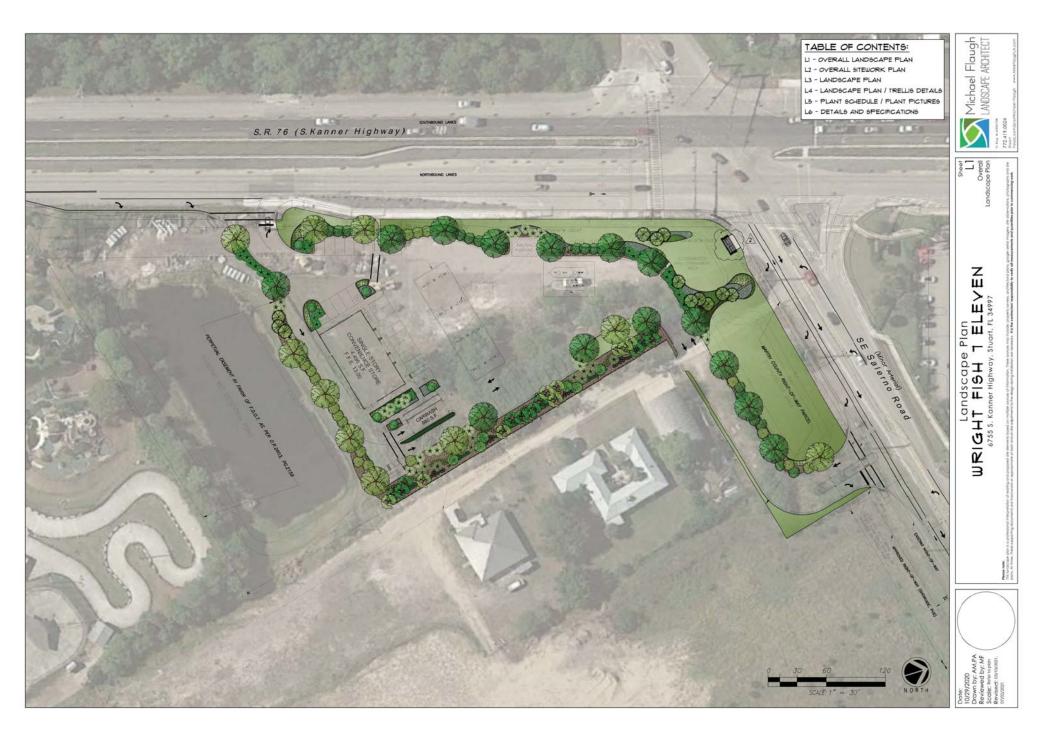

#### B. Project description and analysis

Request major final site plan approval for the construction of a 5,476 sq. ft. convenience store, car wash and an 8 pump gas station and the associated infrastructure on a currently undeveloped approximate 3.51 acre parcel located on the southeast corner of S Kanner Highway and SE Salerno Road in Stuart. Included is a request for a Certificate of Public Facilities Reservation.

The proposed convenience store will front on S Kanner Highway. The site will have access from S Kanner Highway and SE Salerno Road. The parcel is within the Primary Urban Service Boundary with water and sewer service available and will be provided by Martin County Utilities. There is an existing stormwater retention pond onsite and proposed dry retention added along SE Salerno Road.

#### **Findings of Compliance:**

The Growth Management Department staff has reviewed the application and finds it in compliance with the applicable Land Development Regulations regarding landscaping. The applicant has proposed construction of a retail facility along Kanner Highway. The Applicant has submitted landscape plans that provide 0.47 acres of landscape area which equates to 23% of the 102,545 square feet of development area to document compliance with Section 4.663.A.1., Land Development Regulations, Martin County, Fla. (2013). Pursuant to this regulation a minimum of 20% of the total development area shall be landscaped.

Section 4.663.A.3.b. Land Development Regulations, Martin County, Fla. (2013) requires that all nonresidential developments provide at least one tree per 2,500 sq. ft. of site area: a total of 41 trees for this project. To demonstrate compliance the applicant has proposed the planting of at least 128 trees for this 102,545 square-foot site.

Section 4.663.A.4.a. Land Development Regulations, Martin County, Fla. (2013) requires that all nonresidential developments provide a ten-foot wide strip of landscaping around the perimeter of vehicular use areas that includes one tree for every 30 linear feet or one tree for 300 square feet of landscape area (36 trees). To demonstrate compliance the applicant has proposed the planting of 36 trees for this perimeter of 1,079 feet.

Section 4.663.A.4.b. Land Development Regulations, Martin County, Fla. (2013) requires that all nonresidential developments provide one 500-square-foot planting area for every 5,000 feet of vehicular use area. 7,330 square feet will be planted for the 48,016 square feet of vehicular use area.