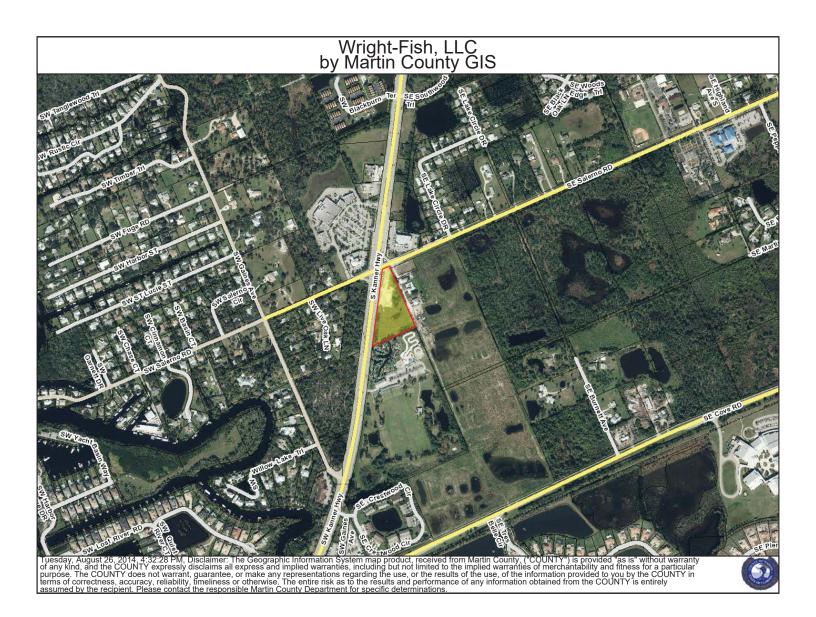

#### B. Project description and analysis

Request major final site plan approval for the construction of a 5,476 sq. ft. convenience store, car wash and an 8 pump gas station and the associated infrastructure on a currently undeveloped approximate 3.51 acre parcel located on the southeast corner of S Kanner Highway and SE Salerno Road in Stuart. Included is a request for a Certificate of Public Facilities Reservation.

The proposed convenience store will front on S Kanner Highway. The site will have access from S Kanner Highway and SE Salerno Road. The parcel is within the Primary Urban Service Boundary with water and sewer service available and will be provided by Martin County Utilities. There is an existing stormwater retention pond onsite and proposed dry retention added along SE Salerno Road.