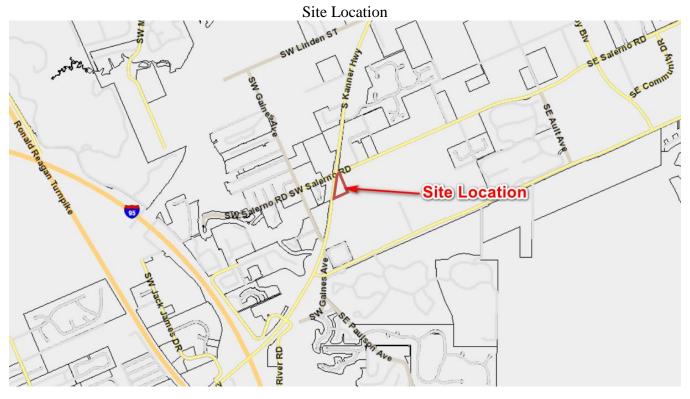

#### **EXECUTIVE SUMMARY:**

Wright-Fish, LLC request for major final site plan approval for the development of a gas station with convenience store and car wash. The 4,496 sq. ft. convenience store, 980 sq. ft. car wash and 8 fuel pumps are to be constructed on a previously developed approximate 3.5-acre parcel with access to SW Kanner Highway and SE Salerno Road. Included in this application is a request for a Certificate of Public Facilities Reservation.

#### B. Project description and analysis

Request major final site plan approval for the construction of a 5,476 sq. ft. convenience store, car wash and an 8 pump gas station and the associated infrastructure on a currently undeveloped approximate 3.51 acre parcel located on the southeast corner of S Kanner Highway and SE Salerno Road in Stuart. Included is a request for a Certificate of Public Facilities Reservation.

#### E. Location and site information

Parcel number(s) and address: 553841000044000300
Existing Zoning: General Commercial
Future Land use: General Commercial

Gross area of site: 3.95