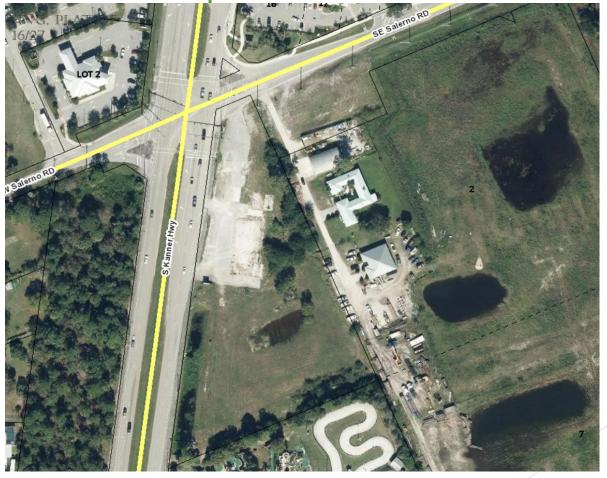

#### B. Project description and analysis

Request major final site plan approval for the construction of a 5,476 sq. ft. convenience store, car wash and an 8 pump gas station and the associated infrastructure on a currently undeveloped approximate 3.51 acre parcel located on the southeast corner of S Kanner Highway and SE Salerno Road in Stuart. Included is a request for a Certificate of Public Facilities Reservation.

The proposed convenience store will front on S Kanner Highway. The site will have access from S Kanner Highway and SE Salerno Road. The parcel is within the Primary Urban Service Boundary with water and sewer service available and will be provided by Martin County Utilities. There is an existing stormwater retention pond onsite and proposed dry retention added along SE Salerno Road.