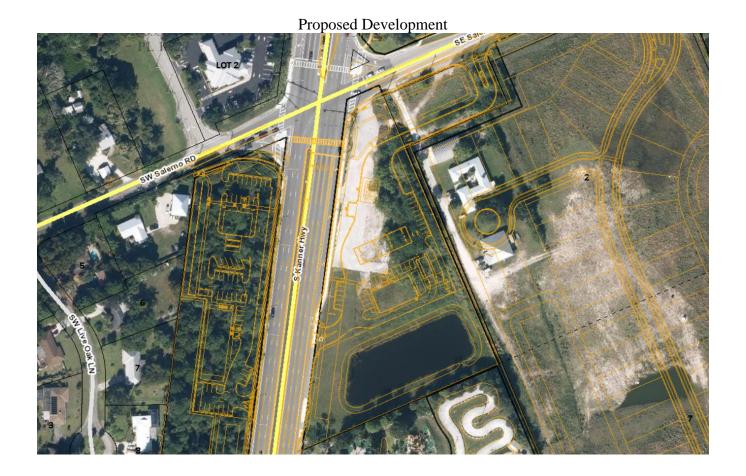

#### B. Project description and analysis

Request major final site plan approval for the construction of a 5,476 sq. ft. convenience store, car wash and an 8 pump gas station and the associated infrastructure on a currently undeveloped approximate 3.51 acre parcel located on the southeast corner of S Kanner Highway and SE Salerno Road in Stuart. Included is a request for a Certificate of Public Facilities Reservation.

The proposed convenience store will front on S Kanner Highway. The site will have access from S Kanner Highway and SE Salerno Road. The parcel is within the Primary Urban Service Boundary with water and sewer service available and will be provided by Martin County Utilities. There is an existing stormwater retention pond onsite and proposed dry retention added along SE Salerno Road.

The site development will require coordination with the adjacent proposed residential development and the County Public Works department for offsite improvements regarding Salerno Road.

The site was previously developed as a gas station with a small retail store. The store and all service station

appurtenances were removed over time and by 2013 the site was totally cleared except for some pavement. The site has not been utilized since however, a stormwater retention lake was constructed in 2017 as part of the SW Kanner Highway improvements.