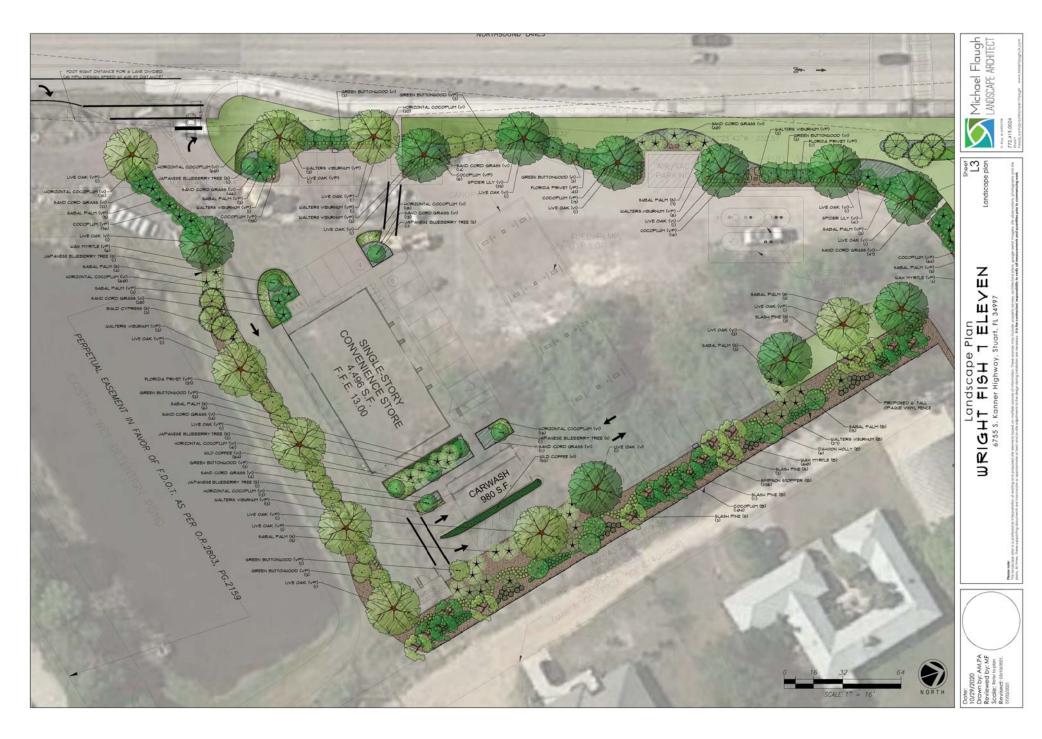

#### **Findings of Compliance:**

The Growth Management Department staff has reviewed the application and finds it in compliance with the applicable Land Development Regulations regarding landscaping. The applicant has proposed construction of a retail facility along Kanner Highway. The Applicant has submitted landscape plans that provide 0.47 acres of landscape area which equates to 23% of the 102,545 square feet of development area to document compliance with Section 4.663.A.1., Land Development Regulations, Martin County, Fla. (2013). Pursuant to this regulation a minimum of 20% of the total development area shall be landscaped.

Section 4.663.A.3.b. Land Development Regulations, Martin County, Fla. (2013) requires that all nonresidential developments provide at least one tree per 2,500 sq. ft. of site area: a total of 41 trees for this project. To demonstrate compliance the applicant has proposed the planting of at least 128 trees for this 102,545 square-foot site.

Section 4.663.A.4.a. Land Development Regulations, Martin County, Fla. (2013) requires that all nonresidential developments provide a ten-foot wide strip of landscaping around the perimeter of vehicular use areas that includes one tree for every 30 linear feet or one tree for 300 square feet of landscape area (36 trees). To demonstrate compliance the applicant has proposed the planting of 36 trees for this perimeter of 1,079 feet.

Section 4.663.A.4.b. Land Development Regulations, Martin County, Fla. (2013) requires that all nonresidential developments provide one 500-square-foot planting area for every 5,000 feet of vehicular use area. 7,330 square feet will be planted for the 48,016 square feet of vehicular use area.

The surrounding land uses are also commercial except for the proposed residential to the east. One half of a Type 4 buffer is provided along the eastern property boundary pursuant to Martin County, Fla Section 4.663.B.1.a, (2013).