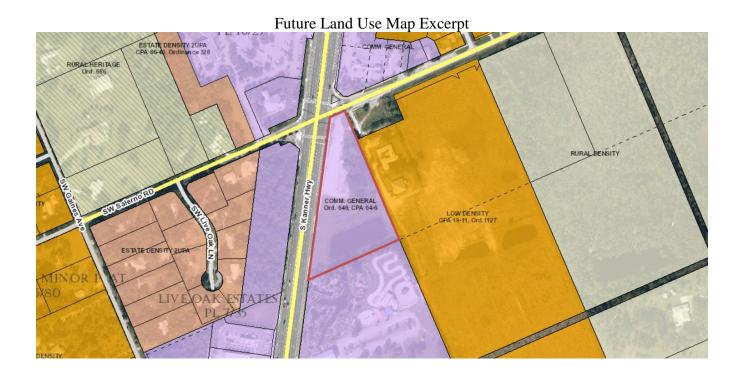

#### E. Location and site information

Parcel number(s) and address: 553841000044000300
Existing Zoning: General Commercial
Future Land use: General Commercial

Gross area of site: 3.95

## F. Determination of compliance with Comprehensive Growth Management Plan requirements - Growth Management Department

General Commercial development. The General Commercial areas are designated on the Future Land Use Map to accommodate general retail sales and services; highway-oriented sales and services; commercial amusement; and trade and warehousing facilities. These areas are principally located in highly accessible parts of the urban service district that are compatible with the unique location and market requirements of these uses. The sites are located on major or minor arterials and require a minimum net lot size of 10,000 square feet. The FAR shall be governed by the parking standards of the Land Development Regulations. Maximum densities for hotel/motel units located in a General Commercial future land use designation shall be 20 units per gross acre. Maximum building coverage shall be 60 percent. Minimum open space shall be 20 percent. Maximum building height shall be 40 feet.