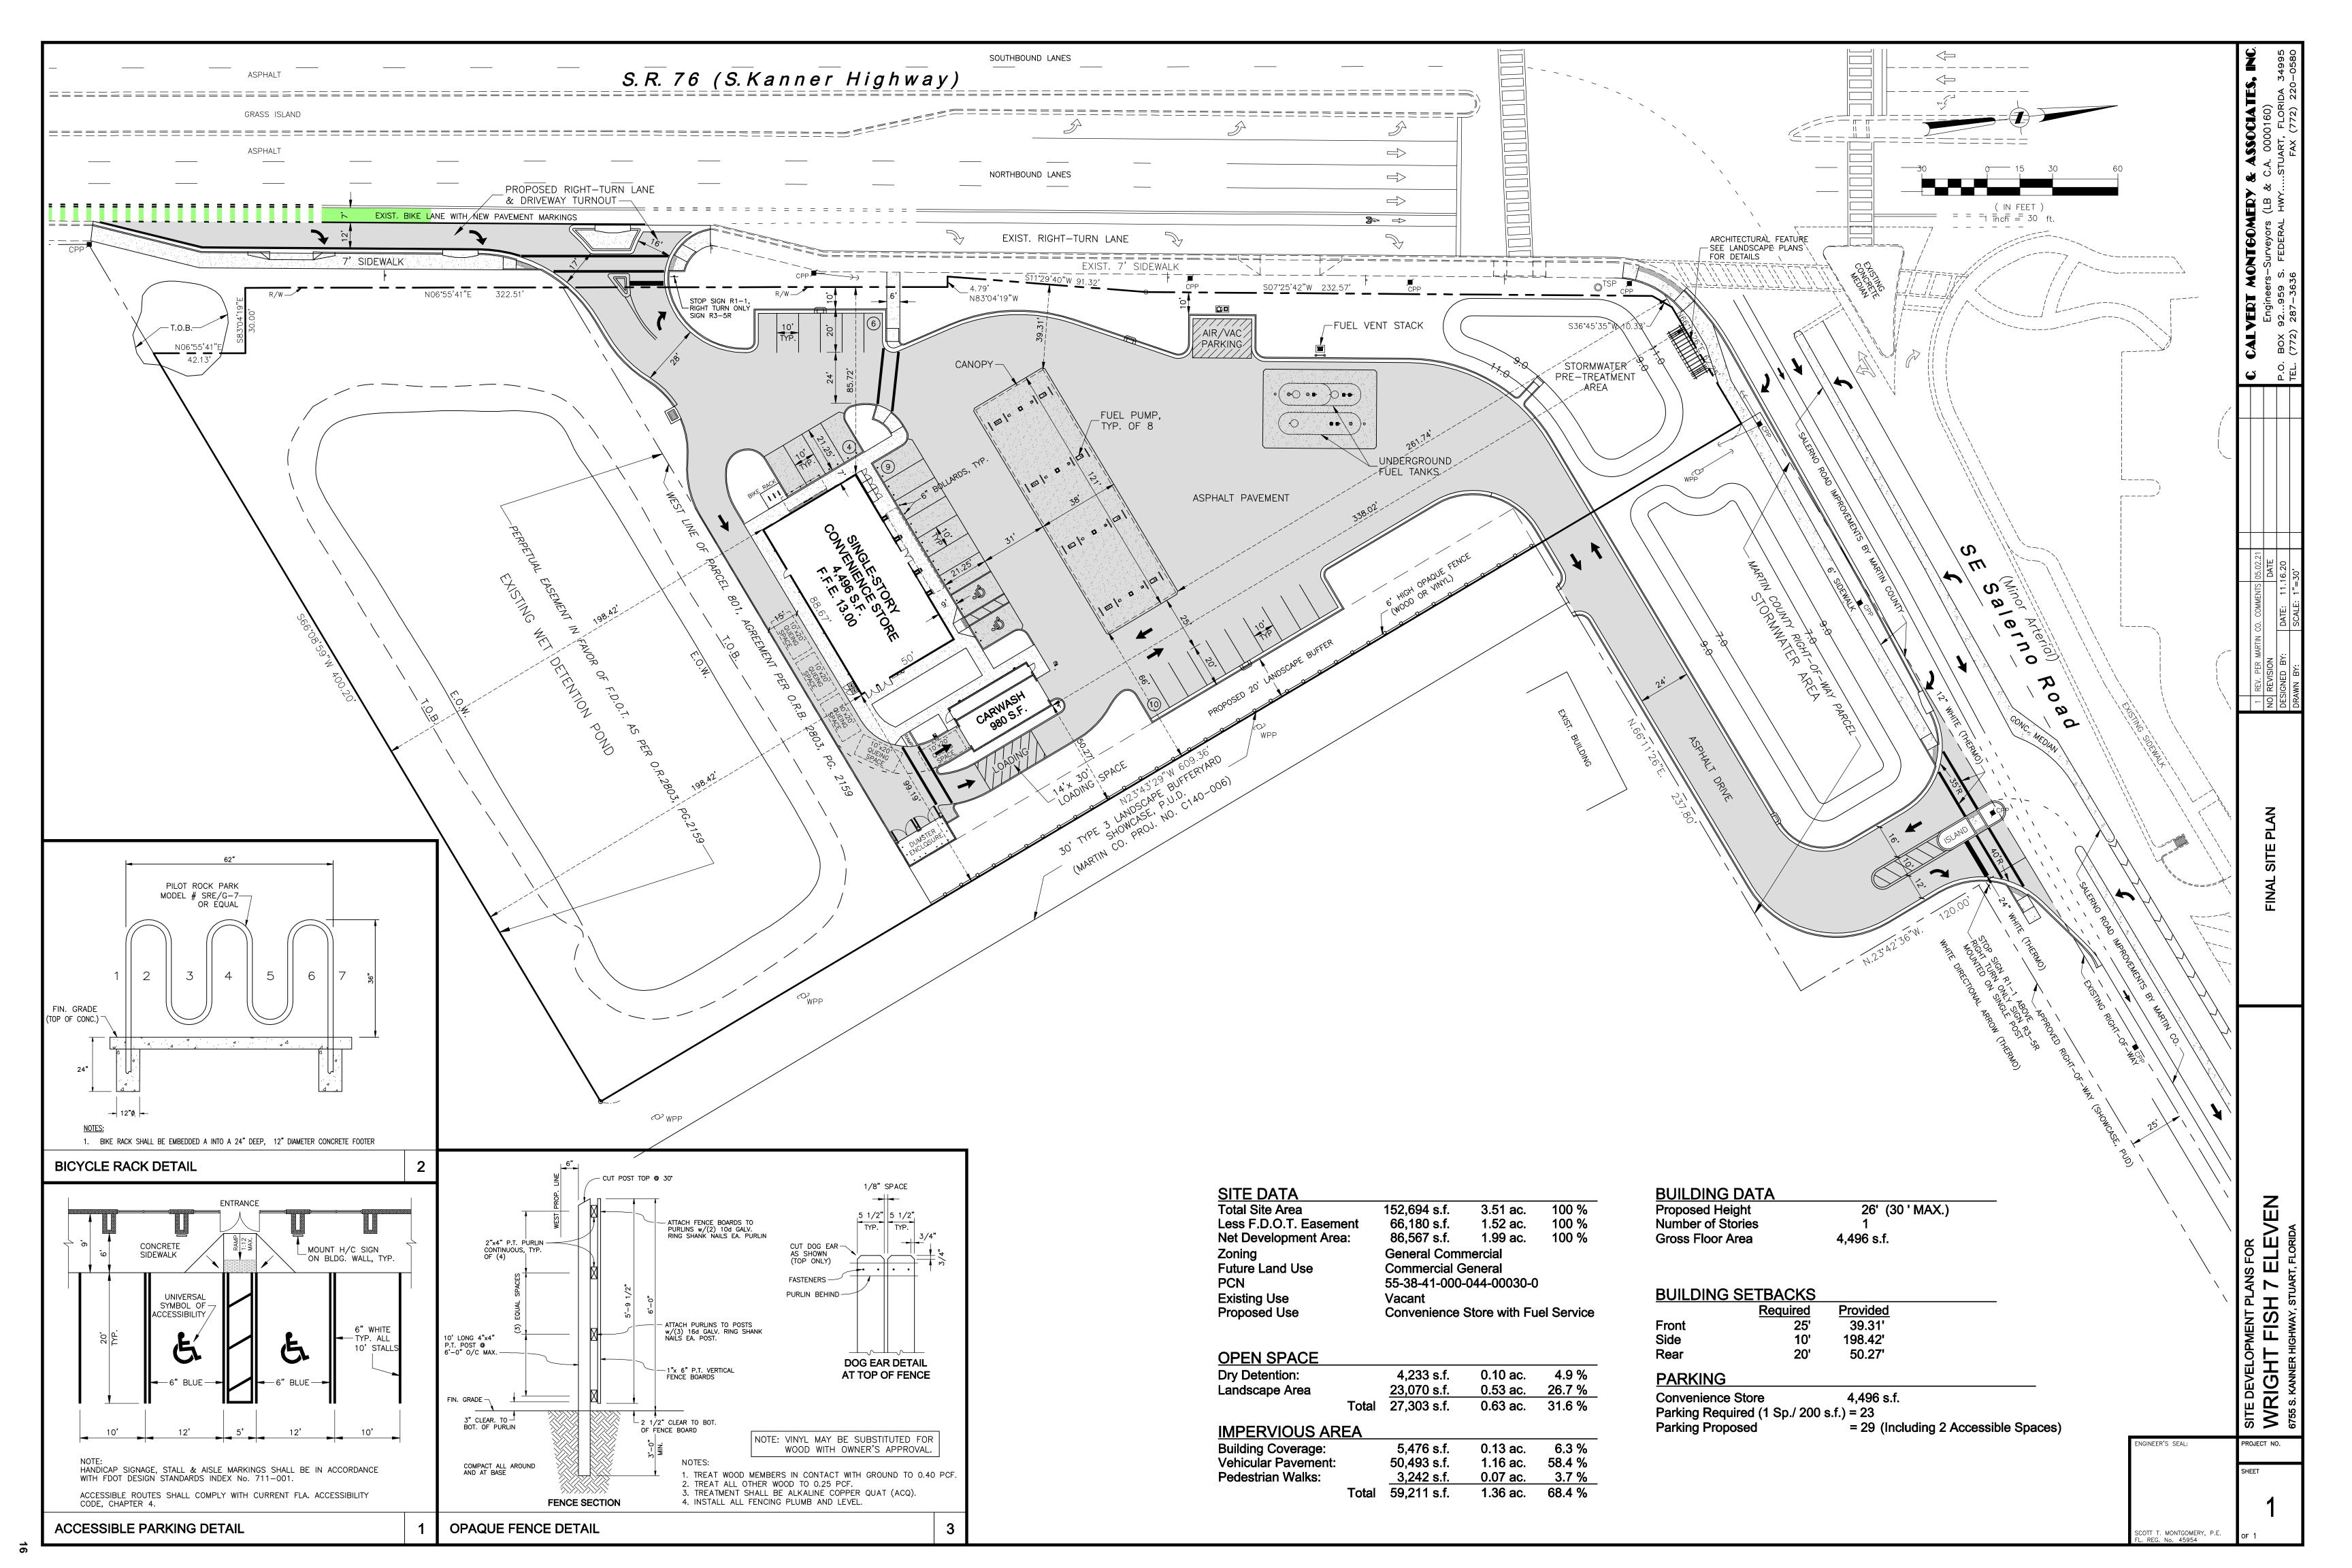

#### **EXECUTIVE SUMMARY:**

Wright-Fish, LLC request for major final site plan approval for the development of a gas station with convenience store and car wash. The 4,496 sq. ft. convenience store, 980 sq. ft. car wash and 8 fuel pumps are to be constructed on a previously developed approximate 3.5-acre parcel with access to SW Kanner Highway and SE Salerno Road. Included in this application is a request for a Certificate of Public Facilities Reservation.

#### B. Project description and analysis

Request major final site plan approval for the construction of a 5,476 sq. ft. convenience store, car wash and an 8 pump gas station and the associated infrastructure on a currently undeveloped approximate 3.51 acre parcel located on the southeast corner of S Kanner Highway and SE Salerno Road in Stuart. Included is a request for a Certificate of Public Facilities Reservation.

The proposed convenience store will front on S Kanner Highway. The site will have access from S Kanner Highway and SE Salerno Road. The parcel is within the Primary Urban Service Boundary with water and sewer service available and will be provided by Martin County Utilities. There is an existing stormwater retention pond onsite and proposed dry retention added along SE Salerno Road.

#### **Findings of Compliance:**

The Growth Management Department staff has reviewed the application and finds it in compliance with the applicable Land Development Regulations regarding landscaping. The applicant has proposed construction of a retail facility along Kanner Highway. The Applicant has submitted landscape plans that provide 0.47 acres of landscape area which equates to 23% of the 102,545 square feet of development area to document compliance with Section 4.663.A.1., Land Development Regulations, Martin County, Fla. (2013). Pursuant to this regulation a minimum of 20% of the total development area shall be landscaped.

Section 4.663.A.3.b. Land Development Regulations, Martin County, Fla. (2013) requires that all nonresidential developments provide at least one tree per 2,500 sq. ft. of site area: a total of 41 trees for this project. To demonstrate compliance the applicant has proposed the planting of at least 128 trees for this 102,545 square-foot site.

Section 4.663.A.4.a. Land Development Regulations, Martin County, Fla. (2013) requires that all nonresidential developments provide a ten-foot wide strip of landscaping around the perimeter of vehicular use areas that includes one tree for every 30 linear feet or one tree for 300 square feet of landscape area (36 trees). To demonstrate compliance the applicant has proposed the planting of 36 trees for this perimeter of 1,079 feet.

Section 4.663.A.4.b. Land Development Regulations, Martin County, Fla. (2013) requires that all nonresidential developments provide one 500-square-foot planting area for every 5,000 feet of vehicular use area. 7,330 square feet will be planted for the 48,016 square feet of vehicular use area.