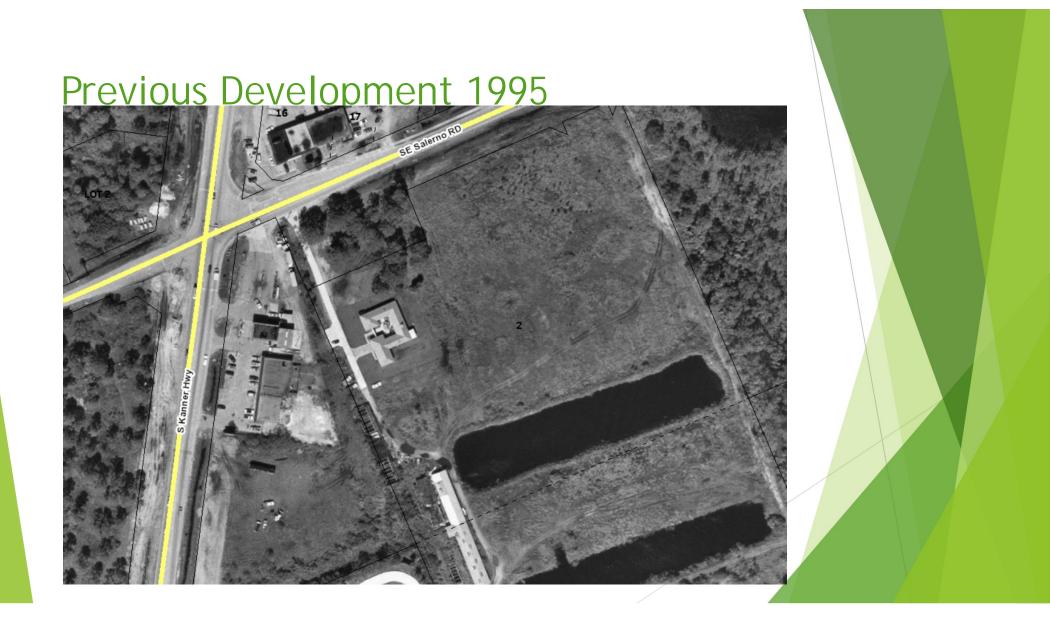

The site development will require coordination with the adjacent proposed residential development and the County Public Works department for offsite improvements regarding Salerno Road.

The site was previously developed as a gas station with a small retail store. The store and all service station

appurtenances were removed over time and by 2013 the site was totally cleared except for some pavement. The site has not been utilized since however, a stormwater retention lake was constructed in 2017 as part of the SW Kanner Highway improvements.