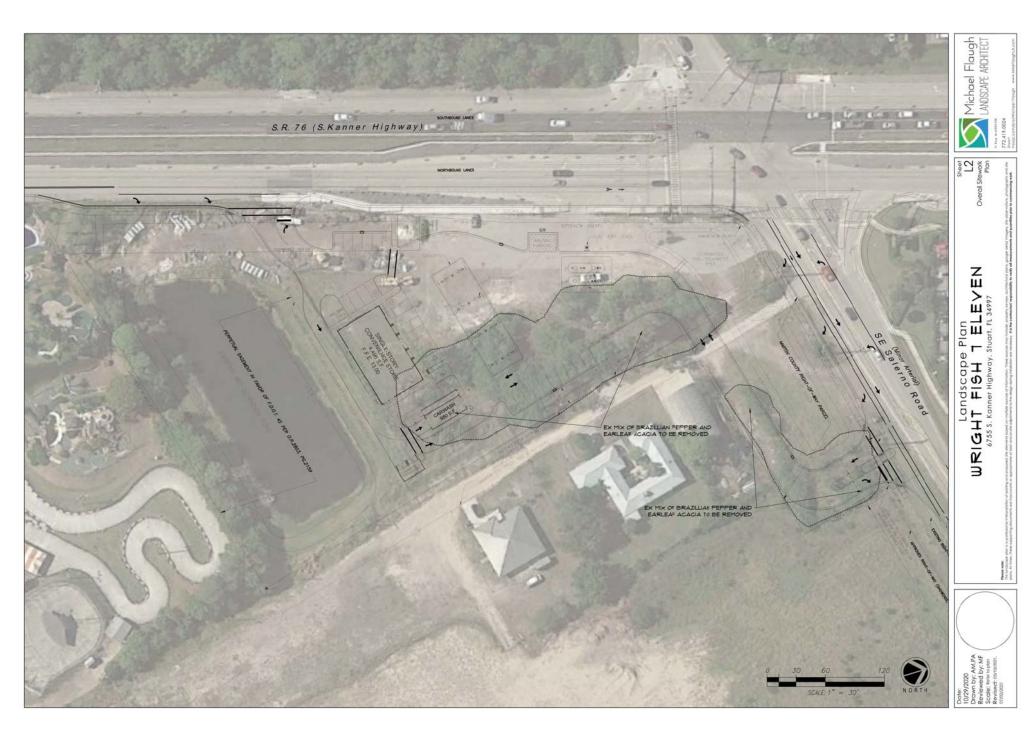

#### B. Project description and analysis

Request major final site plan approval for the construction of a 5,476 sq. ft. convenience store, car wash and an 8 pump gas station and the associated infrastructure on a currently undeveloped approximate 3.51 acre parcel located on the southeast corner of S Kanner Highway and SE Salerno Road in Stuart. Included is a request for a Certificate of Public Facilities Reservation.

The proposed convenience store will front on S Kanner Highway. The site will have access from S Kanner Highway and SE Salerno Road. The parcel is within the Primary Urban Service Boundary with water and sewer service available and will be provided by Martin County Utilities. There is an existing stormwater retention pond onsite and proposed dry retention added along SE Salerno Road.

The site development will require coordination with the adjacent proposed residential development and the County Public Works department for offsite improvements regarding Salerno Road.

The site was previously developed as a gas station with a small retail store. The store and all service station

appurtenances were removed over time and by 2013 the site was totally cleared except for some pavement. The site has not been utilized since however, a stormwater retention lake was constructed in 2017 as part of the SW Kanner Highway improvements.