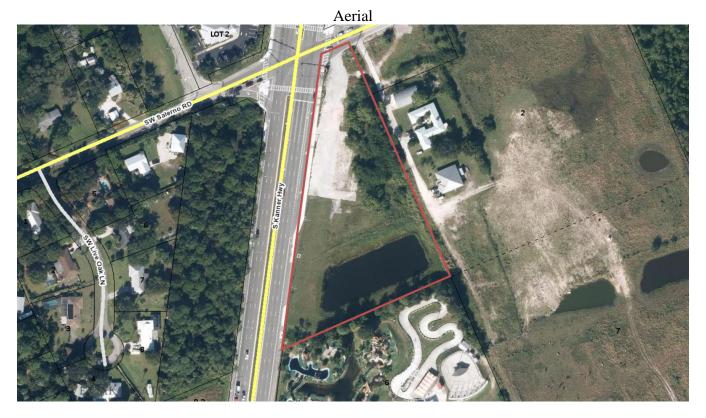

#### B. Project description and analysis

Request major final site plan approval for the construction of a 5,476 sq. ft. convenience store, car wash and an 8 pump gas station and the associated infrastructure on a currently undeveloped approximate 3.51 acre parcel located on the southeast corner of S Kanner Highway and SE Salerno Road in Stuart. Included is a request for a Certificate of Public Facilities Reservation.

The proposed convenience store will front on S Kanner Highway. The site will have access from S Kanner Highway and SE Salerno Road. The parcel is within the Primary Urban Service Boundary with water and sewer service available and will be provided by Martin County Utilities. There is an existing stormwater retention pond onsite and proposed dry retention added along SE Salerno Road.

The site development will require coordination with the adjacent proposed residential development and the County Public Works department for offsite improvements regarding Salerno Road.

The site was previously developed as a gas station with a small retail store. The store and all service station

appurtenances were removed over time and by 2013 the site was totally cleared except for some pavement. The site has not been utilized since however, a stormwater retention lake was constructed in 2017 as part of the SW Kanner Highway improvements.