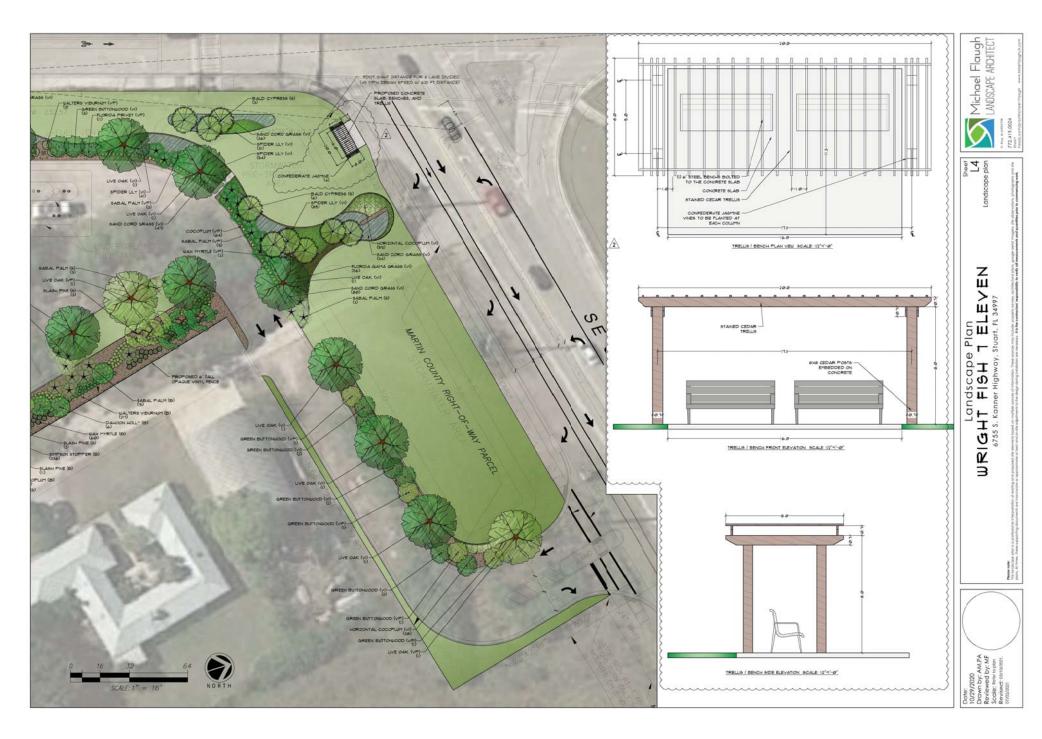

#### **Findings of Compliance:**

The Growth Management Department staff has reviewed the application and finds it in compliance with the applicable Land Development Regulations regarding landscaping. The applicant has proposed construction of a retail facility along Kanner Highway. The Applicant has submitted landscape plans that provide 0.47 acres of landscape area which equates to 23% of the 102,545 square feet of development area to document compliance with Section 4.663.A.1., Land Development Regulations, Martin County, Fla. (2013). Pursuant to this regulation a minimum of 20% of the total development area shall be landscaped.

Section 4.663.A.3.b. Land Development Regulations, Martin County, Fla. (2013) requires that all nonresidential developments provide at least one tree per 2,500 sq. ft. of site area: a total of 41 trees for this project. To demonstrate compliance the applicant has proposed the planting of at least 128 trees for this 102,545 square-foot site.

Section 4.663.A.4.a. Land Development Regulations, Martin County, Fla. (2013) requires that all nonresidential developments provide a ten-foot wide strip of landscaping around the perimeter of vehicular use areas that includes one tree for every 30 linear feet or one tree for 300 square feet of landscape area (36 trees). To demonstrate compliance the applicant has proposed the planting of 36 trees for this perimeter of 1,079 feet.

Section 4.663.A.4.b. Land Development Regulations, Martin County, Fla. (2013) requires that all nonresidential developments provide one 500-square-foot planting area for every 5,000 feet of vehicular use area. 7,330 square feet will be planted for the 48,016 square feet of vehicular use area.