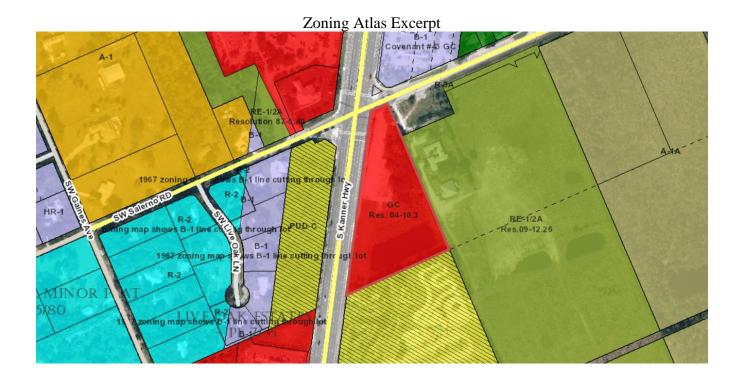

#### E. Location and site information

Parcel number(s) and address: 553841000044000300
Existing Zoning: General Commercial
Future Land use: General Commercial

Gross area of site: 3.95