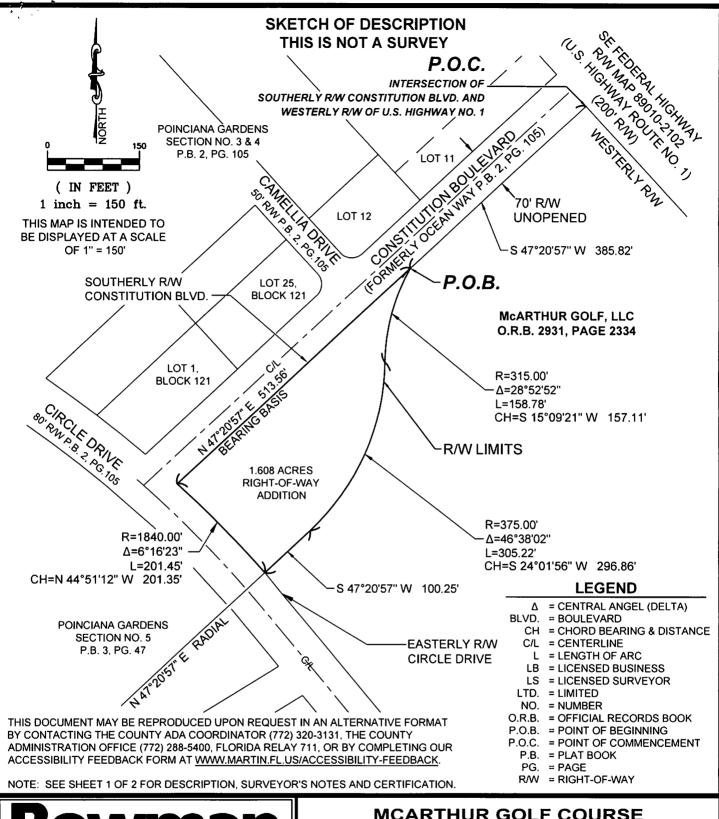

## EXHIBIT A DESCRIPTION OF SKETCH

#### LEGAL DESCRIPTION:

A 1.608 ACRE, MORE OR LESS, PARCEL OF LAND, DEDICATED TO MARTIN COUNTY FOR RIGHT-OF-WAY PURPOSES, SOUTHERLY OF OCEAN WAY (NOW TO BE KNOWN AS CONSTITUTION BOULEVARD) AND EASTERLY OF CIRCLE DRIVE, AS PLATTED IN POINCIANA GARDENS SECTION 3 & 4, PLAT BOOK 2, PAGE 105, OF THE PUBLIC RECORDS OF MARTIN COUNTY, FLORIDA, AND WESTERLY OF U.S. HIGHWAY 1, SAID PARCEL BEING IN A PORTION OF THE MCARTHUR GOLF COURSE AS RECORDED IN OFFICIAL RECORDS BOOK 2931, PAGE 2334, OF THE PUBLIC RECORDS OF MARTIN COUNTY, FLORIDA, MORE PARTICULARLY DESCRIBED AS FOLLOWS:

COMMENCE AT THE INTERSECTION OF THE SOUTHERLY RIGHT-OF-WAY OF CONSTITUTION BOULEVARD AND THE WESTERLY RIGHT-OF-WAY OF U.S. HIGHWAY ROUTE NO.1;

THENCE SOUTH 47°20'57" WEST, ALONG SAID SOUTHERLY RIGHT-OF-WAY OF CONSTITUTION BOULEVARD, A DISTANCE OF 385.82 FEET TO THE **POINT OF BEGINNING** ALSO BEING THE BEGINNING OF A NON-TANGENT CURVE CONCAVE SOUTHEASTERLY, HAVING A RADIUS OF 315.00 FEET, A CENTRAL ANGLE OF 28°52'52", A CHORD BEARING OF SOUTH 15°09'21" WEST, A CHORD LENGTH OF 157.11 FEET:

THENCE SOUTHWESTERLY ALONG THE ARC OF SAID CURVE A DISTANCE OF 158.78 FEET TO A REVERSE CURVE CONCAVE NORTHWESTERLY, HAVING A RADIUS OF 375.00 FEET, A CENTRAL ANGLE OF 46°38'02", A CHORD BEARING OF SOUTH 24°01'56" WEST, A CHORD LENGTH OF 296.86 FEET:

THENCE SOUTHWESTERLY ALONG THE ARC OF SAID CURVE A DISTANCE OF 305.22 FEET TO A TANGENT;

THENCE SOUTH 47°20'57" WEST, A DISTANCE OF 100.25 FEET TO THE EASTERLY RIGHT-OF-WAY OF CIRCLE DRIVE, SAID TANGENT ALSO BEING A RADIAL LINE TO THE FOLLOWING CURVE CONCAVE SOUTHWESTERLY, HAVING A RADIUS OF 1840.00 FEET, A CENTRAL ANGLE OF 6°16'23", A CHORD BEARING OF NORTH 44°51'12" WEST, A CHORD LENGTH OF 201.35 FEET;

THENCE NORTHWESTERLY ALONG THE ARC OF SAID CURVE, BEING THE EASTERLY RIGHT-OF-WAY OF CIRCLE DRIVE, A DISTANCE OF 201.45 FEET TO THE INTERSECTION OF THE EASTERLY RIGHT-OF-WAY OF CIRCLE DRIVE AND THE SOUTHERLY RIGHT-OF-WAY OF CONSTITUTION BOULEVARD:

THENCE NORTH 47°20'57" EAST ALONG SAID SOUTHERLY RIGHT-OF-WAY OF CONSTITUTION BOULEVARD, A DISTANCE OF 513.56 FEET TO THE **POINT OF BEGINNING**.

#### SURVEYOR'S NOTES:

- THE BEARINGS SHOWN HEREON ARE BASED ON AN ASSUMED MERIDIAN, SPECIFICALLY THE SOUTHERLY RIGHT-OF-WAY OF OCEAN WAY (NOW TO BE KNOWN AS CONSTITUTION BOULEVARD), ACCORDING TO THE PLAT OF POINCIANA GARDENS SECTIONS 3 & 4, PLAT BOOK 2, PAGE 105, MARTIN COUNTY, FLORIDA, BEING SOUTH 47°20'57" WEST.
- NO INSTRUMENTS OF RECORD REFLECTING EASEMENTS, RIGHTS-OF-WAY AND/OR OWNERSHIP WERE FURNISHED TO THE SURVEYOR EXCEPT AS SHOWN HEREON. NO OPINION OF TITLE IS EXPRESSED OR IMPLIED.