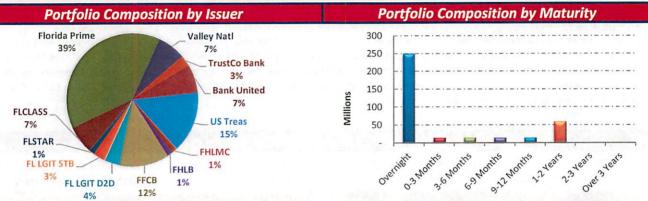

#### INVESTMENT RECAP

Summary of July's Investments: The County's core portfolio, made up of excess funds not needed during the annual operating cycle, consists of \$120 million invested in a diversified mix of U.S. Treasuries and government agency securities as well as certificates of deposit with a local qualified public depository. These investments are laddered out with maturities of \$5 million per month through July 2023. One \$5 million purchase was made in July, reinvesting the proceeds of a maturing Treasury note. The cyclical portion, made up of ad valorem tax proceeds that are used during the annual operating cycle, are primarily held in overnight liquid investments including Florida Prime, Florida CLASS, Florida Local Government Investment Trust, and FLSTAR.