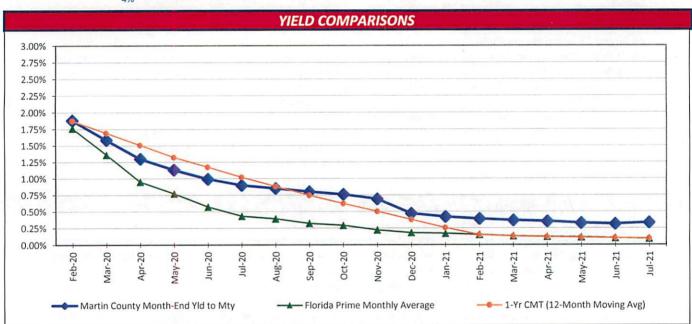

### **PORTFOLIO SUMMARY**

|                                   | 2/28/2021     | 3/31/2021     | 4/30/2021     | 5/31/2021     | 6/30/2021     | 7/31/2021     |  |
|-----------------------------------|---------------|---------------|---------------|---------------|---------------|---------------|--|
| Book Value                        | \$436,520,787 | \$416,536,123 | \$405,692,204 | \$400,869,088 | \$387,013,019 | \$370,204,303 |  |
| Market Value                      | \$437,058,074 | \$416,986,738 | \$406,081,601 | \$401,203,254 | \$387,258,783 | \$370,435,531 |  |
| Market Value%                     | 100.12%       | 100.11%       | 100.10%       | 100.08%       | 100.06%       | 100.06%       |  |
| Weighted Average Maturity - Days  | 103 days      | 108 days      | 110 days      | 111 days      | 115 days      | 120 days      |  |
| Weighted Average Yield            | 0.389%        | 0.367%        | 0.350%        | 0.324%        | 0.310%        | 0.332%        |  |
| Earned Income                     | \$135,592     | \$133,059     | \$118,785     | \$110,372     | \$99,932      | \$106,521     |  |
| Earned Income-Fiscal Year-to-Date | \$816,045     | \$949,104     | \$1,067,888   | \$1,178,260   | \$1,278,192   | \$1,384,713   |  |
| Change in Market Value *          | (\$129,735)   | (\$149,905)   | (\$97,176)    | (\$89,764)    | (\$142,493)   | (\$35,982)    |  |
| Income Net of Change in Mkt Val   | \$5,857       | -\$16,846     | \$21,609      | \$20,608      | -\$42,561     | \$70,539      |  |