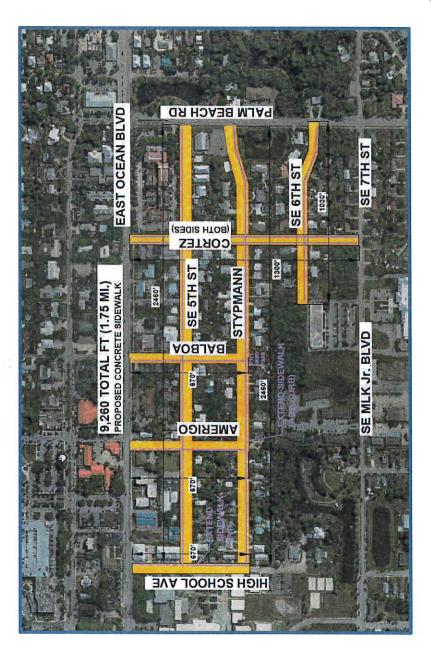

y Blvd)

Dixie Hwy Resurfacing (Monterey Rd to SE 5<sup>th</sup> St)

SW High Meadow Ave @ Martin Hwy Turn Lanes

Starting June 2022 Starting June 2022







## St. Lucie Blvd







## BRIDGE PROJECTS

Murphy Road Bridge

Dixie East Fork Creek Bridge

County Line Road/Loxahatchee River

Completing August 2022

Starting Fall 2022

In Design





## **ECOSYSTEMS PROJECTS**

Savannas Preserve Weir

East Fork Creek STA

Completing August 2022 Starting August 2022

**East Fork Creek STA** 





## CITY OF STUART

## UTILITIES & ENGINEERING DEPARTMENT

June 2, 2022



NW DIXIE HIGHWAY / NW GREEN RIVER PARKWAY SIDEWALK EXTENSION PROJECT

- \$430,864.00 in FDOT TAP Funding
- Design Complete
- Start Construction June 2022



NW Dixie Highway / NW Green River Parkway Sidewalk Extension Project





## STYPMANN NEIGHBORHOOD SIDEWALK







## SEMINOLE STREET ROADWAY IMPROVEMENTS





Hurricane Irma Damage 2017





Hurricane Matthew Damage 2016

## DOWNTOWN COURTESY DOCKS



## STORMWATER PROJECTS

## TRESSLER DRIVE WATER QUALITY IMPROVEMENT PROJECT

- Received \$80,000 Indian River Lagoon Council Grant
- Received \$89,980 Indian River Lagoon License Plate Grant
- Start Construction Summer 2022



Tressler Drive Water Quality Improvement Project



## STORMWATER PROJECTS



SE Illinois Avenue Living Shoreline Demonstration Project



## SE Illinois Avenue Living Shoreline Demonstration Project

- Received \$85,000 Indian River Lagoon Council Grant
- Complete Design FY22
- Start Construction FY23

## UTILITY PROJECTS

## SAILFISH BALLFIELD FORCEMAIN

- Relocate around Stuart Middle S