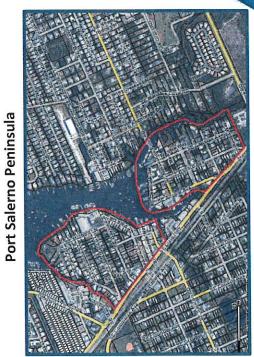

## NEIGHBORHOOD RESTORATION DESIGN PROJECTS

- Port Salerno
- New Monrovia/Cove Ridge
- Port Salerno Peninsula