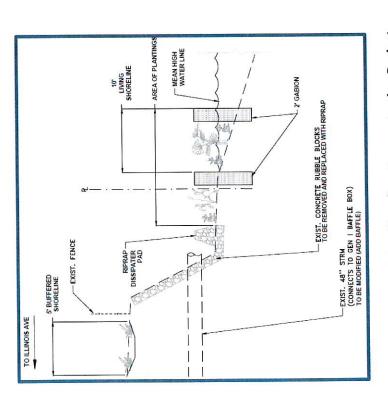

## STORMWATER PROJECTS

SE Illinois Avenue Living Shoreline Demonstration Project

## SE Illinois Avenue Living Shoreline Demonstration Project

- Received \$85,000 Indian River Lagoon Council Grant
- Complete Design FY22
- Start Construction FY23