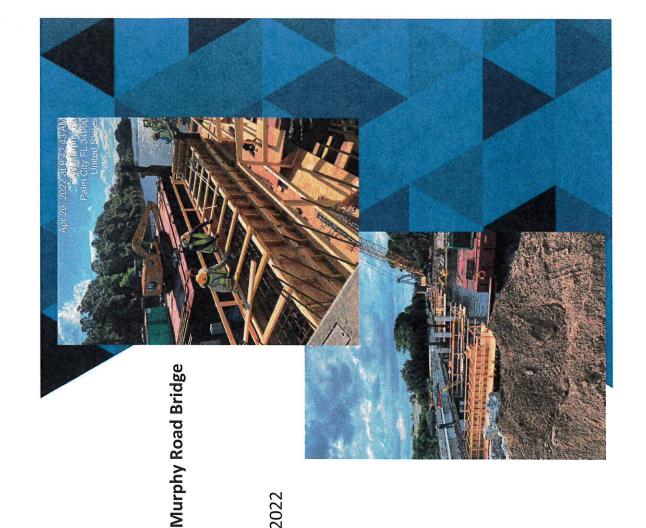

## BRIDGE PROJECTS

Murphy Road Bridge

Dixie East Fork Creek Bridge

County Line Road/Loxahatchee River

Completing August 2022

Starting Fall 2022

In Design