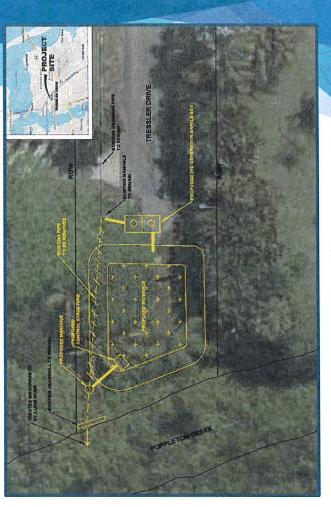

## TRESSLER DRIVE WATER QUALITY IMPROVEMENT PROJECT

- Received \$80,000 Indian River Lagoon Council Grant
- Received \$89,980 Indian River Lagoon License Plate Grant
- Start Construction Summer 2022

Tressler Drive Water Quality Improvement Project