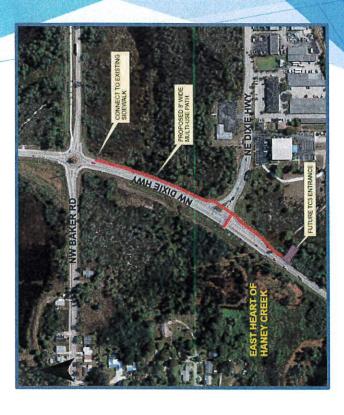

## UTILITIES & ENGINEERING DEPARTMENT

June 2, 2022

NW DIXIE HIGHWAY / NW GREEN RIVER PARKWAY SIDEWALK EXTENSION PROJECT

- \$430,864.00 in FDOT TAP Funding
- Design Complete
- Start Construction June 2022

NW Dixie Highway / NW Green River Parkway Sidewalk Extension Project