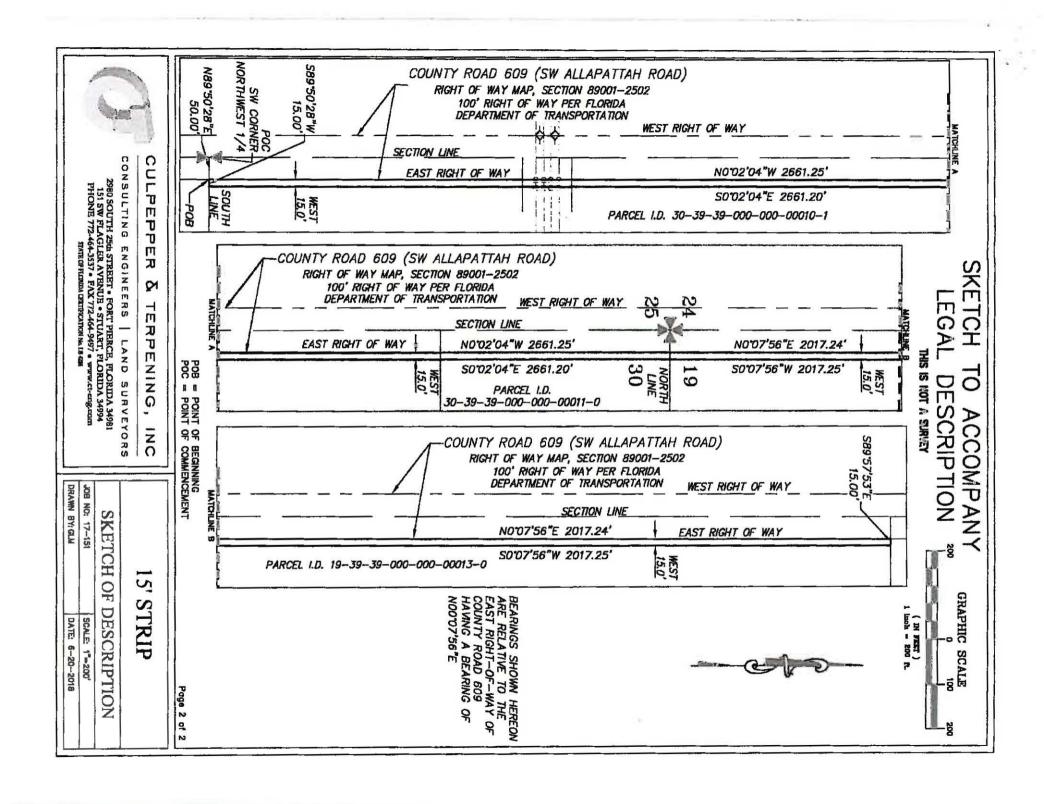

# LEGAL DESCRIPTION

Being the West 15.00 feet of a parcel of land as recorded in Official Records Book 2970, Page 2040, Public Records of Martin County, Florida, lying in Sections 19 and 30, Township 39 South, Range 39 East, Martin County, Florida, more particularly described as follows;

Commence at the Southwest corner of the Northwest 1/4 of said Section 30; thence North 89°50'28" East, along the South line of the Northwest 1/4 of Section 30, a distance of 50.00 feet to the East right—of—way of County Road 609 (SW Allapattah Road) (a 100.00 foot wide right—of—way) and to the POINT OF BEGINNING of the following described parcel;

Thence North 00°02'04" West, along the East right—of—way of County Road 609, a distance of 2,661.25 feet to the North line of Section 30; thence North 00°07'56" East, along the East right—of—way of County Road 609, a distance of 2,017.24 feet; thence South 89°57'53" East, a distance of 15.00 feet; thence South 00°07'56" West, a distance of 2,017.25 feet to the North line of Section 30; thence South 00°02'04" East, a distance of 2,661.20 feet to the South line of the Northwest 1/4 of Section 30; thence South 89°50'28" West, along the South line of the Northwest 1/4 of Section 30, a distance of 15.00 feet to the East right—of—way of County Road 609 and the POINT OF BEGINNING.

Containing 1.611 acres, more or less.

NOTE: THIS IS NOT A SKETCH OF SURVEY, BUT ONLY A GRAPHIC DEPICTION OF THE DESCRIPTION SHOWN HEREON. THERE HAS BEEN NO FIELD WORK, VIEWING OF THE SUBJECT PROPERTY OR MONUMENTS SET IN CONNECTION WITH THE PREPARATION OF THE INFORMATION SHOWN HEREON.