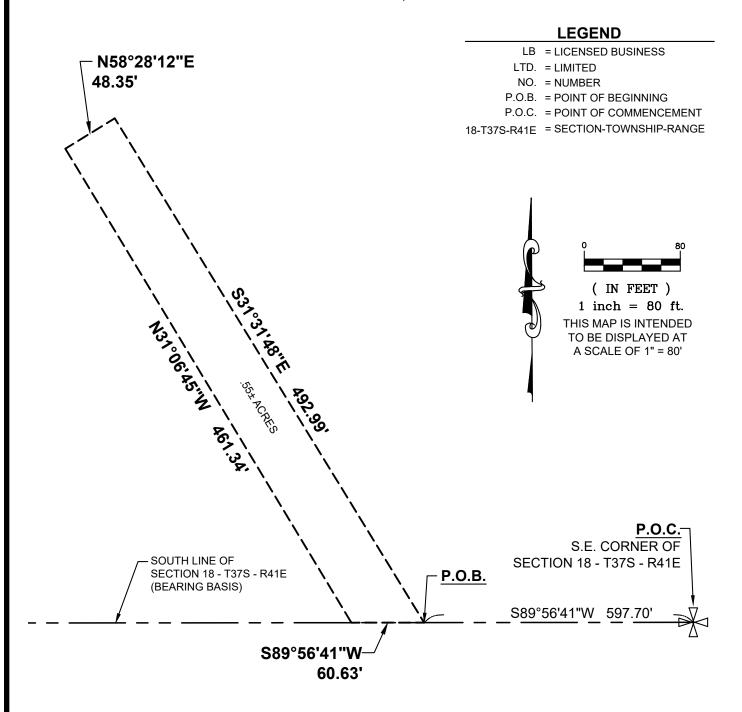

#### **LEGAL DESCRIPTION:**

A PARCEL OF LAND LYING IN SECTION 18, TOWNSHIP 37 SOUTH, RANGE 41 EAST, MARTIN COUNTY, FLORIDA MORE PARTICULARLY DESCRIBED AS FOLLOWS;

**COMMENCE** AT THE SOUTHEAST CORNER OF SAID SECTION 18; THENCE, SOUTH 89°56'41" WEST ALONG THE SOUTH LINE OF SAID SECTION 18 A DISTANCE OF 597.70 FEET TO THE **POINT OF BEGINNING**;

THENCE, CONTINUE SOUTH 89°56'41" WEST ALONG THE SAID SOUTH LINE OF SECTION 18 A DISTANCE OF 60.63 FEET;

THENCE, NORTH 31°06'45" WEST A DISTANCE OF 461.34 FEET;

THENCE, NORTH 58°28'12" EAST A DISTANCE OF 48.35 FEET;

THENCE, SOUTH 31°31'48" EAST A DISTANCE OF 492.99 FEET TO THE SAID SOUTH LINE OF SECTION 18, AND THE POINT OF BEGINNING.

CONTAINING 23,898 SQUARE FEET OR 0.55 ACRES, MORE OR LESS.