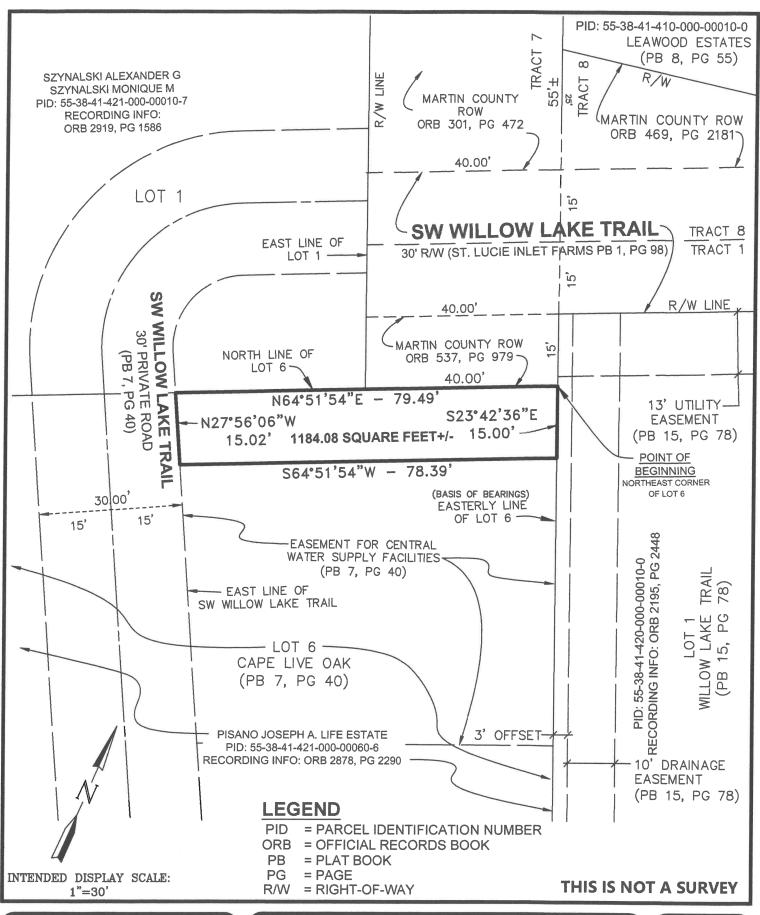

## **EXHIBIT A**

### LEGAL DESCRIPTION

A 15 FOOT UTILITY EASEMENT BEING THE NORTHERLY 15 FEET OF LOT 6, CAPE LIVE OAK ACCORDING TO THE PLAT THEREOF AS RECORDED IN PLAT BOOK 7, PAGE 40, AS RECORDED IN THE PUBLIC RECORDS OF MARTIN COUNTY, FLORIDA, BEING MORE PARTICULARLY DESCRIBED AS FOLLOWS:

FOR A POINT OF BEGINNING, COMMENCE AT THE NORTHEAST CORNER OF SAID LOT 6, THENCE RUN SOUTH 23°42'36" EAST ALONG THE EASTERLY LINE OF SAID LOT 6 A DISTANCE OF 15 FEET TO A POINT; THENCE DEPARTING THE EASTERLY LINE OF SAID LOT 6 AND RUN PARALLEL WITH THE NORTH LINE OF SAID LOT 6 SOUTH 64°51'54" WEST A DISTANCE OF 78.39 FEET TO A POINT ON THE EAST LINE OF SOUTHWEST WILLOW LAKE TRAIL, A PRIVATE ROAD. THENCE NORTH 27°56'06" WEST ALONG THE EASTERLY LIMITS OF SOUTHWEST WILLOW LAKE TRAIL A DISTANCE OF 15.02 FEET TO A POINT, SAID POINT ON THE NORTH LINE OF SAID LOT 6; THENCE NORTH 64°51'54" EAST ALONG THE NORTH LINE OF SAID LOT 6, A DISTANCE OF 79.49 FEET TO THE POINT OF BEGINNING.

CONTAINING 1184.08 SQUARE FEET MORE OR LESS.

### **SURVEYOR'S NOTES**

- 1. BEARING BASIS IS THE EAST LINE OF LOT 1, CAPE LIVE OAK AS RECORDED IN PLAT BOOK 7, PAGE 40, PUBLIC RECORDS OF MARTIN COUNTY, FLORIDA, HAVING A BEARING OF SOUTH 23°23'45" EAST.
- 2. THIS IS NOT A SURVEY.
- 3. THIS LEGAL DESCRIPTION SHALL NOT BE VALID UNLESS PROVIDED IN ITS ENTIRETY CONSISTING OF 2 SHEETS, WITH SHEET 2 BEING THE SKETCH OF DESCRIPTION.
- 4. THIS DOCUMENT MAY BE REPRODUCED UPON REQUEST IN AN ALTERNATIVE FORMAT BY CONTACTING THE COUNTY ADA COORDINATOR (772)320-3131, THE COUNTY ADMINISTRATION OFFICE (772-288-5400), FLORIDA RELAY 711, OR BY COMPLETING OUR ACCESSIBILITY FEEDBACK FORM AT WWW.MARTIN.FL.US/ACCESSIBILITY-FEEDBACK.
- 5. NOT VALID WITHOUT THE ORIGINAL SIGNATURE AND SEAL OF A FLORIDA LICENSED SURVEYOR AND MAPPER.
- 6. NO INSTRUMENTS OF RECORD REFLECTING EASEMENTS, RIGHTS-OF-WAY AND/OR OWNERSHIP WERE FURNISHED TO THE SURVEYOR EXCEPT AS SHOWN HEREON. NO OPINION OF TITLE IS EXPRESSED OR IMPLIED.