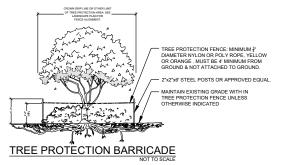

NOTES:
1- SEE LADDCAPE PLAN FOR FENCE ALIGNMENT.
3- NO PRUNING SHALL BE PERFORMED EXCEPT BY APPROVED ARBORIST.
4- NO EQUIPMENT SHALL OPERATE INSIDE THE PROTECTIVE FENCING INCLUDING DURING

FENCE INSTALLATION AND REMOVAL.