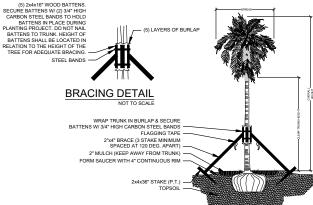

NOTES:
1- SEE LADDCAPE PLAN FOR FENCE ALIGNMENT.
3- NO PRUNING SHALL BE PERFORMED EXCEPT BY APPROVED ARBORIST.
4- NO EQUIPMENT SHALL OPERATE INSIDE THE PROTECTIVE FENCING INCLUDING DURING

FENCE INSTALLATION AND REMOVAL.