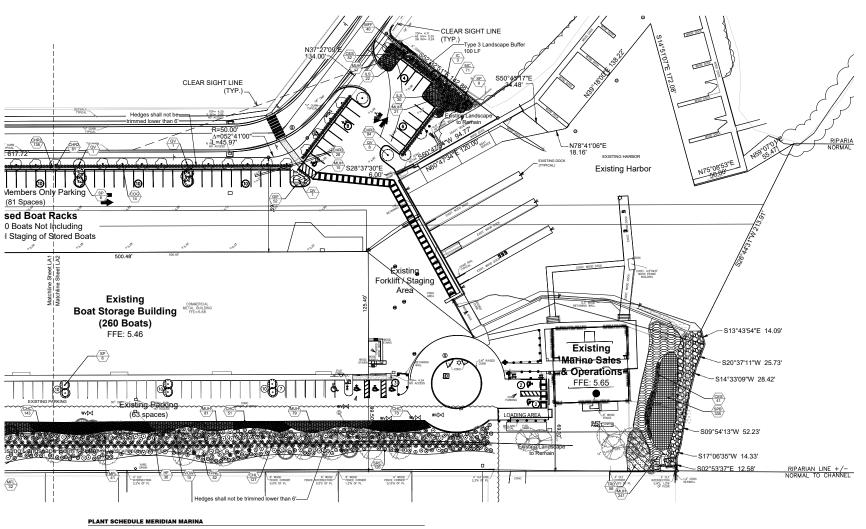

#### **Exisisting Conditions**

| Date     | Ву  | Description         |  |
|----------|-----|---------------------|--|
| 09.16.21 | SAW | Initial Application |  |
| 03.03.22 | SAW | Resubmittal         |  |
| 06.22.22 | SAW | Resubmittal         |  |
|          |     |                     |  |
|          |     |                     |  |
|          |     |                     |  |
|          |     |                     |  |
|          |     |                     |  |
|          |     |                     |  |
|          |     |                     |  |
|          |     |                     |  |
|          |     |                     |  |