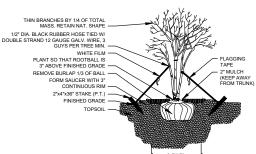

4"CROWN MIN

or 2% MIN SI OPE

PAVEMEN

3" MULCH LAYER 3" POTTING SOIL (SHALL CONTAIN 40% ORGANIC MATERIAL)

FINAL GRADE AS SHOWN

- EXISTING SUBGRADE

PAVEMENT

TOPSOIL 36" BELOW TOP OF CURB TO