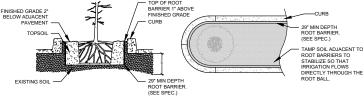

# SPECIAL APPLICATIONS ROOT BARRIER DETAIL

NOTES: 1- ROOT BARRIER SHALL BE "BIO-BARRIER 29" DEPTH OR APPROVED EQUAL

2- ROOT BARRIER SHALL BE INSTALLED PER MANUFACTURER'S SPECIFICATIONS AND RECOMMENDATIONS