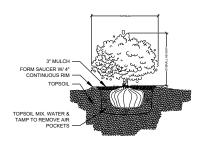

4"CROWN MIN

or 2% MIN SI OPE

PAVEMEN

3" MULCH LAYER 3" POTTING SOIL (SHALL CONTAIN 40% ORGANIC MATERIAL)

FINAL GRADE AS SHOWN

- EXISTING SUBGRADE

PAVEMENT

TOPSOIL 36" BELOW TOP OF CURB TO