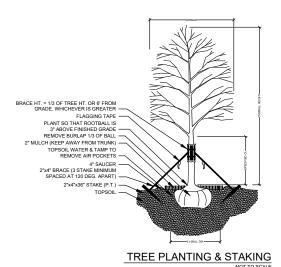

4"CROWN MIN

or 2% MIN SI OPE

PAVEMEN

3" MULCH LAYER 3" POTTING SOIL (SHALL CONTAIN 40% ORGANIC MATERIAL)

FINAL GRADE AS SHOWN

- EXISTING SUBGRADE

PAVEMENT

TOPSOIL 36" BELOW TOP OF CURB TO

SHRUB PLANTING

**GROUNDCOVER PLANTING DETAIL** 

#### LANDSCAPE AREA PREPARATION DETAIL

THIS DETAIL SHOWN DEPICTS A MEDIAN AND/OR LANDSCAPE ISLAND AND IS FOR GRAPHIC PURPOSES ONLY; SOIL PREPARATION SHALL APPLY TO ALL TREE, SHRUB, & GROUND COVER AREAS. THIS DOES NOT INCLUDE SOD AREAS