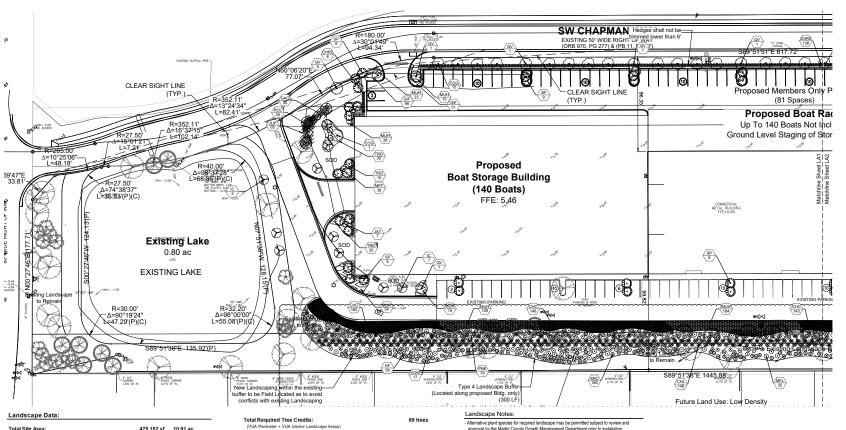

| Total Site Area:                                            | 475,152 sf | 10.91 ac |     |
|-------------------------------------------------------------|------------|----------|-----|
| Marina Basin:                                               | 64,469 sf  | 1.48 ac  | (14 |
| Development Area:                                           | 410,553 sf | 9.43 ac  | (86 |
| Total Required Landscape Area:<br>(20% of Development Area) | 82,111 sf  | 1.89 ac  | (20 |
| Total Provided Landscape Area                               | 153,331 sf | 3.52 ac  | (37 |

| Trees Rquired (410,553/2500)               |           | 164 trees |
|--------------------------------------------|-----------|-----------|
| Trees Provided                             |           | 210 trees |
| existing trees (including 18 palm credits) | 114 trees |           |
| proposed trees (including 17 palm credits) | 96 trees  |           |

#### Vehicular Use Area (VUA) Requirements (Additional VUA Only):

Total Provided VUA Landscape Area

| VUA Perimeter Required Landscape Area:                                                        | 9,250 sf  | 0.21 ac   |
|-----------------------------------------------------------------------------------------------|-----------|-----------|
| (10 ft wide landscape strip x perimeter length @ 925 ft)                                      | 0,200 51  | 0.21 00   |
| VUA Perimeter Provided Landscape Area:                                                        | 9,250 sf  | 0.21 ac   |
| VUA Perimeter Trees Required:                                                                 |           | 31 trees  |
| (1 Tree / 30 linear ft of perimeter @ 925 ft)                                                 |           |           |
| VUA Perimeter Trees Provided:                                                                 |           | 31 trees  |
| VUA Perimeter Shrubs Required:                                                                | 3         | 08 shrubs |
| (1 Shrub / 3 linear ft of perimeter @ 925 ft)                                                 |           |           |
| VUA Perimeter Trees Provided:                                                                 | 3         | 17 shrubs |
| VUA Interior Required Landscape Area:<br>(500 sf landscape area per 5,000 sf VUA @ 64,543 sf) | 6,454 sf  | 0.15 ac   |
| VUA Interior Provided Landscape Area:                                                         | 6,945 sf  | 0.16 ac   |
| VUA Interior Trees Required:                                                                  |           | 38 trees  |
| (1 Tree / Landscape Island @ 12+2 trees/500 SF interior area (26)                             |           |           |
| VUA Interior Trees Provided:                                                                  |           | 38 trees  |
| Total Required VUA Landscape Area:                                                            | 15,704 sf | 0.36 ac   |

16,195 sf 0.37 ac

| Total Provided Tree Credits:                                                          |           | 69 trees   |
|---------------------------------------------------------------------------------------|-----------|------------|
| Type 3 Buffer Landscape Required:<br>(Type 3 Bufferyard, typical)                     | 3,000 st  |            |
| Adjacent Single-family Buffer Landscape Providec<br>(Type 3 Bufferyard (typ). 100 LF) | 3,000 sf  |            |
| Type 3 Buffer Trees Required:<br>(1 Tree Per 300 st @ 3.000 st)                       |           | 10 trees   |
| Type 3 Buffer Trees Provided:                                                         |           | 10 trees   |
| Type 3 Buffer Shrubs Required:<br>(34 Shrubs Per 300 sf @ 3,000 sf)                   |           | 340 shrubs |
| Type 3 Buffer Shrubs Provided:                                                        |           | 340 shrubs |
| Type 4 Buffer Landscape Required:<br>(Type 4 Bufferyard (typ). 300 LF * 40)           | 12,000 sf |            |
| Type 4 Buffer Trees Required:<br>(1 Tree Per 300 st @ 12,000 st)                      |           | 40 trees   |
| Type 4 Buffer Trees Provided:                                                         |           | 45 trees   |

45 trees Type 4 Buffer Shrubs Required: 1,360 shrubs Type 4 Buffer Shrubs Provided: 1,417 shrubs

of landscaped areas shall be provided for the first full growing season, and continue thereafter only as ain required vegetation in good and, healthy condition.

Irrigation Water Source: Existing Permitted Well

- Alternative plant species for required landscape may be permitted subject to review and approval by the Martin County Growth Management Department prior to installation.