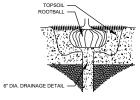

# DRAINAGE TESTING/DRAINAGE CHANNEL REQUIREMENTS.

PRIOR TO PLANTING, ALL PLANTING PITS SELECTED FOR TESTING SHALL BE TESTED IN THE FOLLOWING MANNER

- DIG EACH PLANTING PIT TO THE MINIMUM SPECIFIED SIZE.
- FILL PLANTING PIT WITH TWELVE INCHES (12") OF WATER. IF THE WATER LEVEL DROPS FOUR (4") OR MORE WITHIN FOUR (4) HOURS, THE DRAINAGE IS SUFFICIENT AND A DRAINAGE CHANNEL IS NOT REQUIRED. IF THE WATER LEVEL DROPS LESS THAN FOUR INCHES (4") WITHIN THE FOUR (4) HOUR PERIOD, A DRAINAGE CHANNEL IS REQUIRED.
- WHERE REQUIRED, THE DRAINAGE CHANNEL MUST EXTEND DOWN THROUGH THE NON POROUS SOIL AND INTO POROUS
- ALL MATERIAL REMOVED FROM THE DRAINAGE CHANNEL SHALL BE DISCARDED.
- WHEN BACKELLING PLANTING PITS WITH NATIVE TOPSOIL WHEN BACKFILLING PLANTING PITS WITH NATIVE TOPSOIL, CARE MUST BE TAKEN TO KEEP THE CONSISTENCY OF THE SOIL MIX THE SAME THROUGHOUT THE PLANTING PIT AND DRAINAGE CHANNEL.