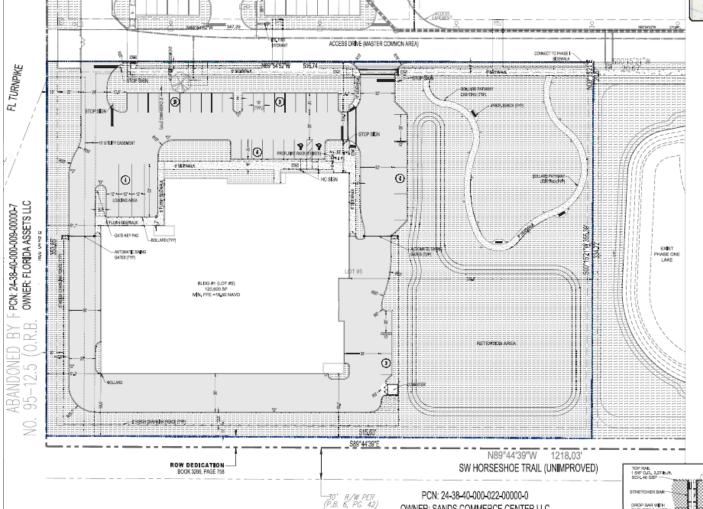

| PARKING DATA              | :   |             |     |             |    |
|---------------------------|-----|-------------|-----|-------------|----|
| Perking Data -Lot #5      |     |             |     |             |    |
| Required*                 |     | **          |     | Provided    |    |
| 1STALL/1500sf             | 80  | 1/70 units  | 12  |             | 32 |
|                           |     | peremployee | - 4 |             | -  |
| Loading Space (80-125ksf) | 4   | Loading     | 4   |             | 4  |
| ADA Parking (76-100)      | - 4 | ADA (1-25)  | 1   | ADA (26-50) | 2  |
| TOTAL                     | 84  |             | 20  |             | 38 |