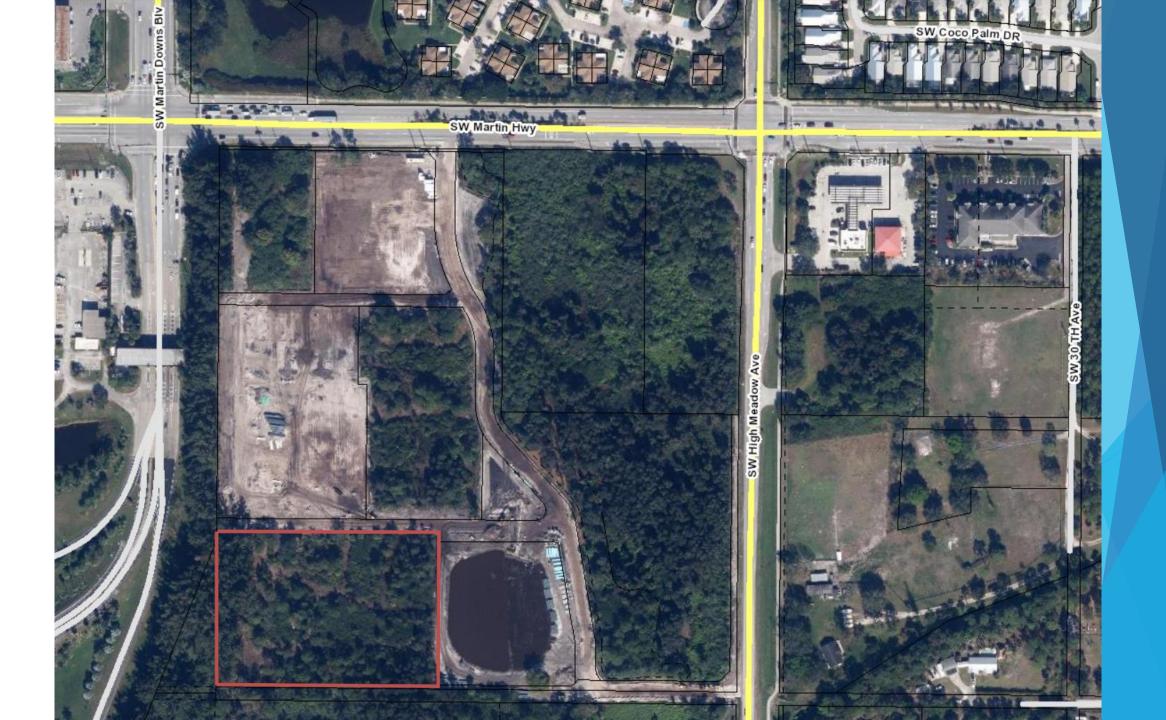

# Palm Pike Lot 5 Phase 4

Request for Major Final Site Plan approval 120,600 sq. ft. residential storage facility 4.2 acre platted commercial parcel Industrial land use Limited industrial zoning

OWNER: SANDS COMMERCE CENTER LLC

## PALM PIKE CROSSING LOT 5 (PHASE IV) MAJOR FINAL SITE PLAN

Applicant/Owner: Palm Pike Crossing, LLC

Agent for the Applicant: Thomas Engineering Group LLC, Brandon Ulmer

County Project Coordinator: Peter Walden, AICP, Deputy Growth Management Director