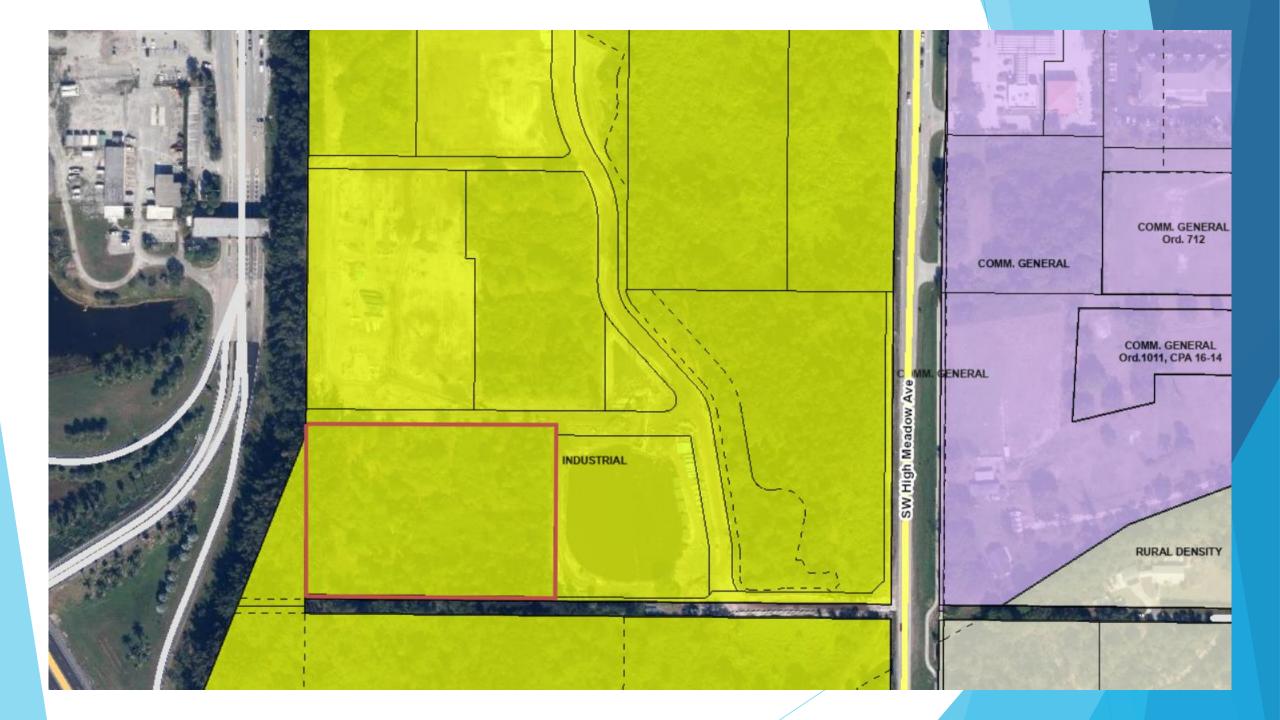

# Palm Pike Lot 5 Phase 4

Request for Major Final Site Plan approval 120,600 sq. ft. residential storage facility 4.2 acre platted commercial parcel Industrial land use Limited industrial zoning

OWNER: SANDS COMMERCE CENTER LLC

#### SITE DATA:

| Local Jurisdiction           |                  | Mort          | in County  |
|------------------------------|------------------|---------------|------------|
| Future land use              |                  |               | Inclustria |
| Current Zoning Clasification |                  | U, Limited    | Inclustria |
| Flood Zone Classification    |                  | Flood Zo      | пе Ж ре    |
| mis                          | np. 12085006460  | . Dated: Marc | 16, 201    |
| Lot 5                        | 183,046 :: 1     | 4.20 AC       | 100.0%     |
| Impervious area              | 97,133 sf        | 2.23 Ac       | 538        |
| Building                     | 40,200 sf        | 0.92 Ac       | 225        |
| Vehicular the Area           | 48,527 16        | 1.11 Ac       | 279        |
| Sidewalk                     | 8,023 sf         | 0.18 Ac       | 48         |
| Z' Vehicular Overhang        | 383 sf           | 0.01 Ac       | 05         |
| Pensious Area (Open Space)   | 85,913 sf        | 1.97 Ac       | 479        |
| Landscape Areas              | 58,789 sf        | 1.35 Ac       | 329        |
| Retention Area               | 27,124 sf        | 0.62 Ac       | 150        |
|                              | Required Pr      | ovided        |            |
| Maximum building coverage    | 40 %             | 22.%          |            |
| Minimum open space           | 20 %             | 47%           |            |
| Maximium building height     | 407              | 407 *         |            |
| * Pursuant to MART           | IN COUNTY, FLA., | LDR SECTION   | 3.148      |
| Building setbacks            |                  |               |            |
| Front.                       | 15 '             | 304.7         |            |
| Side (east)                  | 35               | 229.8         |            |
|                              |                  |               |            |