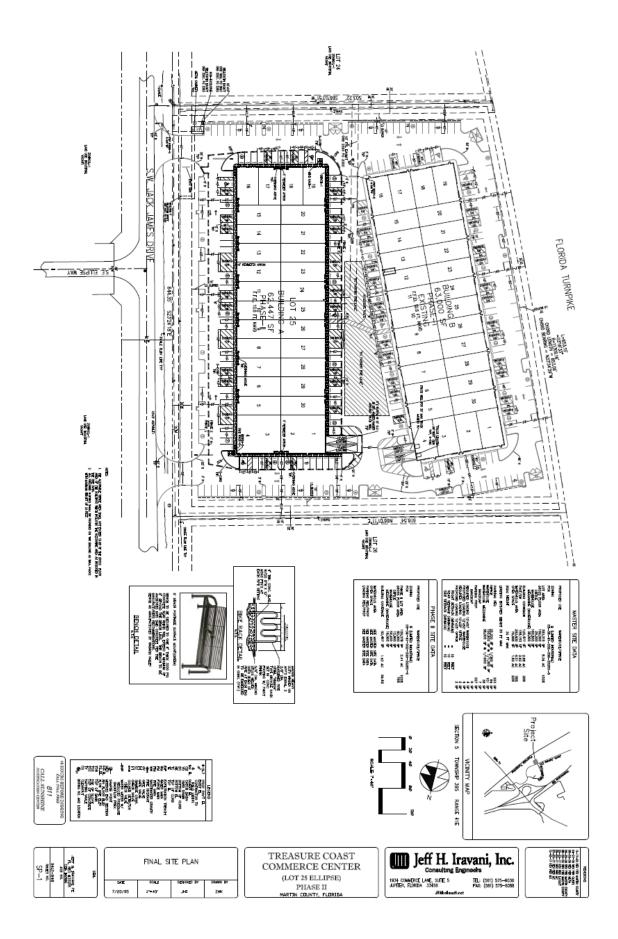

Exhibit "A"
Legal Description

Lot 25 of the Plat of THE ELLIPSE, according to the Plat thereof as recorded in Plat Book 11 at Page 84 of the Public Records of Martin County, Florida.

Total Acreage: 8.34

PCN: 05-39-41-002-000-00250-6

Exhibit "B"