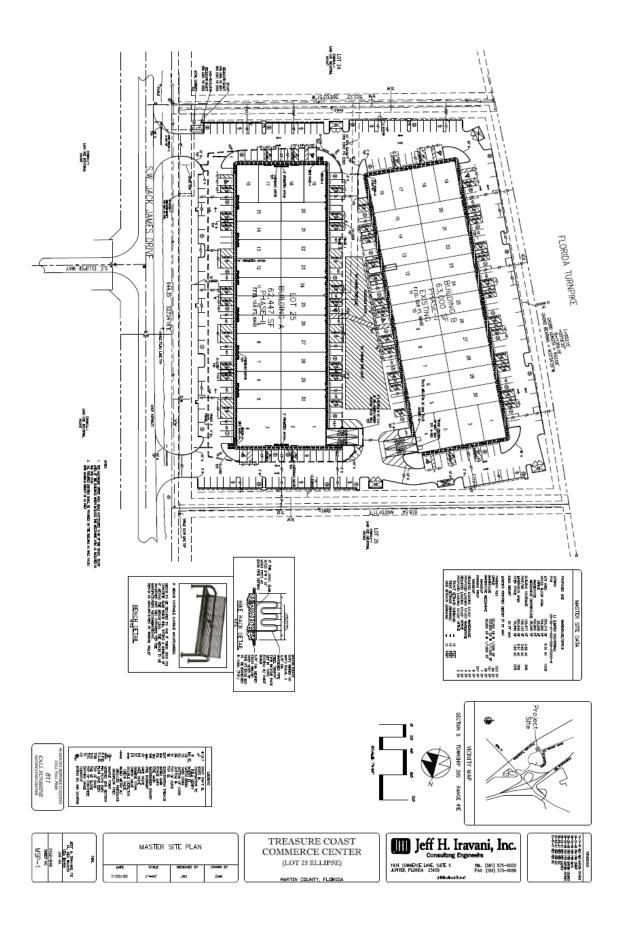

Exhibit "A"
Legal Description

Lot 25 of the Plat of THE ELLIPSE, according to the Plat thereof as recorded in Plat Book 11 at Page 84 of the Public Records of Martin County, Florida.

Total Acreage: 8.34

PCN: 05-39-41-002-000-00250-6

Exhibit "B"