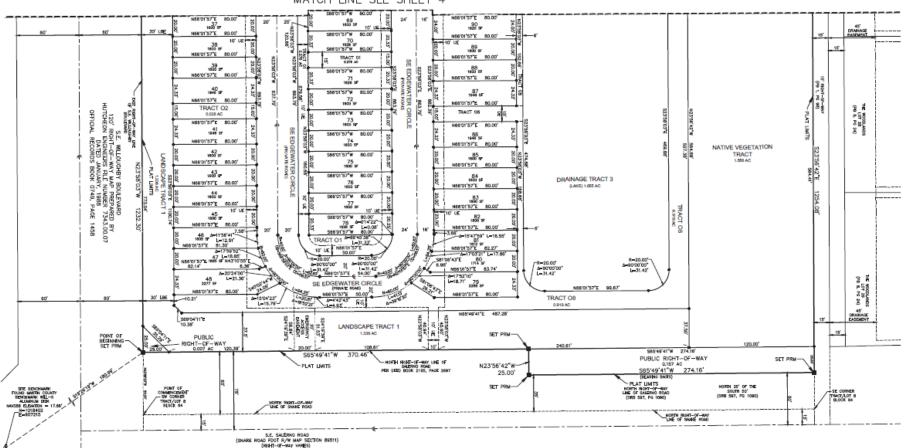

# Willoughby Townhomes PUD Plat

117 townhome subdivision

Approximately 17.84 acres

Site plan approved on October 18, 2022

Master site plan approved on April 19, 2022

# WILLOUGHBY TOWNHOMES P.U.D.

BEING A REPLAT OF LOTS 8, AND 1, BLOCK 64, SAINT LUCIE FARMS ACCORDING TO THE PLAT THEREOF, AS RECORDED IN PLAT BOOK 1, PAGE 98 OF THE PUBLIC RECORDS OF PALM BEACH (NOW MARTIN) COUNTY, FLORIDA. LANDS SITUATED IN HANSON GRANT, MARTIN COUNTY, FLORIDA

# MATCH LINE SEE SHEET 4

Development review staff have found the application to be In compliance with all applicable land development regulations and the comprehensive growth management plan. Staff recommends approval