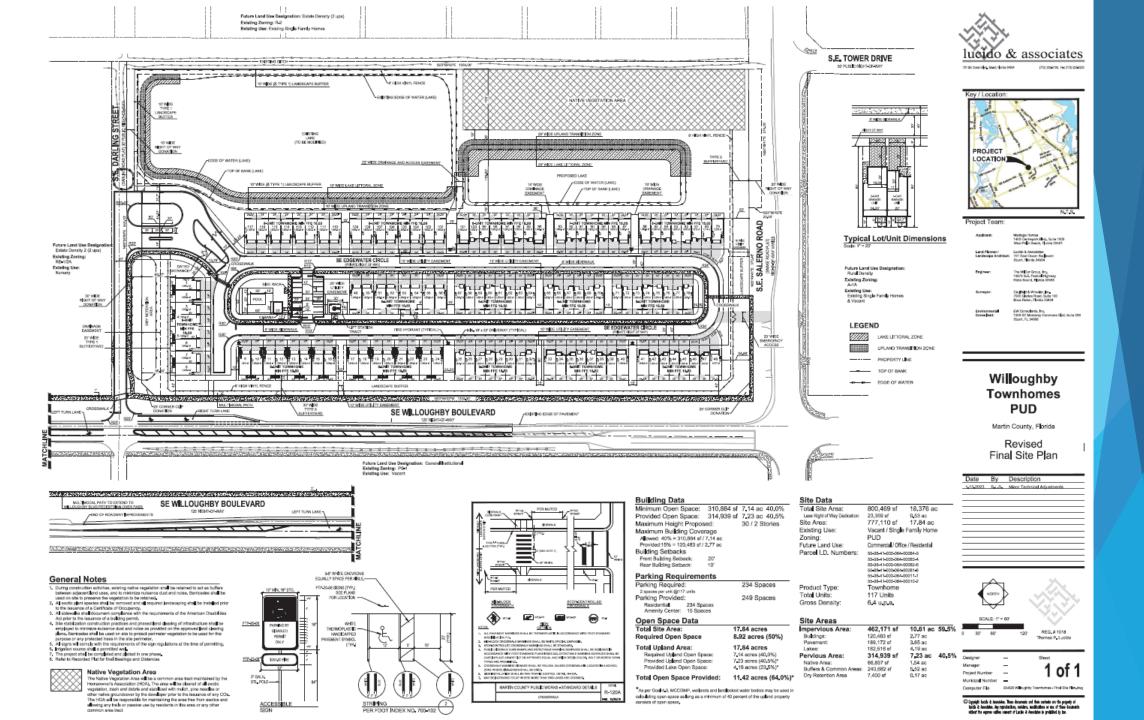

# Willoughby Townhomes PUD Plat

117 townhome subdivision

Approximately 17.84 acres

Site plan approved on October 18, 2022

Master site plan approved on April 19, 2022

# WILLOUGHBY TOWNHOMES PUD PLAT

Applicant: Meritage Homes of Florida, Inc.
Property Owner: Meritage Homes of Florida, Inc.
Agent for the Applicant: Morris Crady, Lucido & Associates

County Project Coordinator: Peter Walden, AICP, Deputy Growth Management Director

Move that the Board approve the plat for Willoughby Townhomes PUD, including the Contract for Completion of Required Improvements and Infrastructure and the Revised Final Site Plan