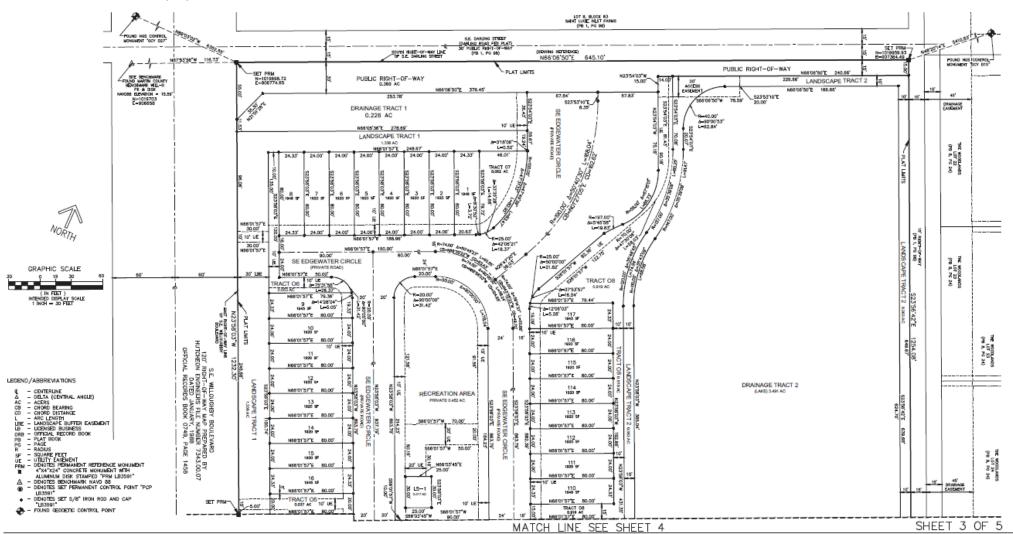

# WILLOUGHBY TOWNHOMES P.U.D.

BEING A REPLAT OF LOTS 8, AND 1, BLOCK 64, SAINT LUCIE FARMS ACCORDING TO THE PLAT THEREOF, AS RECORDED IN PLAT BOOK 1, PAGE 98 OF THE PUBLIC RECORDS OF PALM BEACH (NOW MARTIN) COUNTY, FLORIDA. LANDS SITUATED IN HANSON GRANT, MARTIN COUNTY, FLORIDA

# WILLOUGHBY TOWNHOMES P.U.D.

BEING A REPLAT OF LOTS 8, AND 1, BLOCK 64, SAINT LUCIE FARMS ACCORDING TO THE PLAT THEREOF, AS RECORDED IN PLAT BOOK 1, PAGE 98 OF THE PUBLIC RECORDS OF PALM BEACH (NOW MARTIN) COUNTY, FLORIDA.

WILLOUGHBY TOWNHOMES P.U.D.

BEING A REPLAT OF LOTS 8, AND 1, BLOCK 64, SAINT LUCIE FARMS ACCORDING TO THE PLAT THEREOF, AS RECORDED IN PLAT BOOK 1, PAGE 98 OF THE PUBLIC RECORDS OF PALM BEACH (NOW MARTIN) COUNTY, FLORIDA LANDS SITUATED IN HANSON GRANT, MARTIN COUNTY, FLORIDA

# MATCH LINE SEE SHEET 4

Development review staff have found the application to be In compliance with all applicable land development regulations and the comprehensive growth management plan. Staff recommends approval