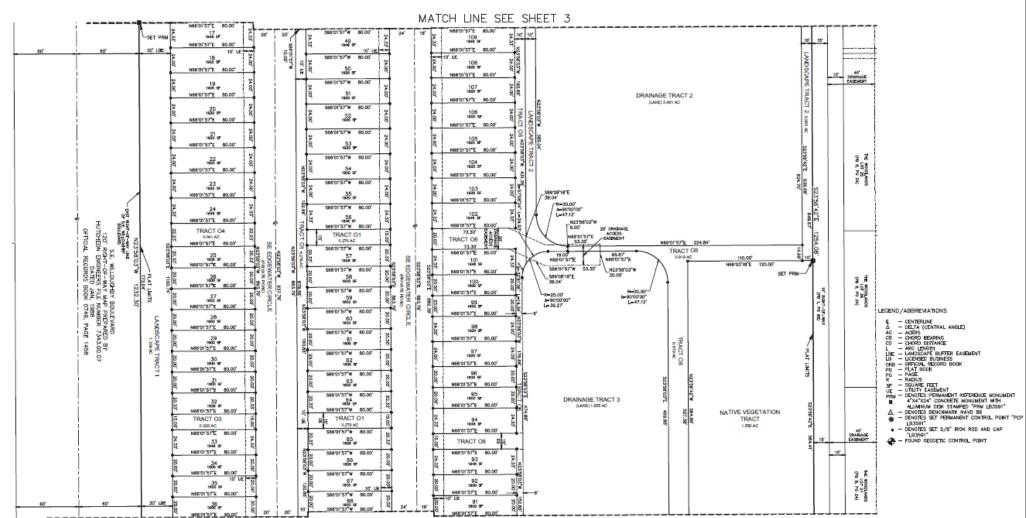

# WILLOUGHBY TOWNHOMES P.U.D.

BEING A REPLAT OF LOTS 8, AND 1, BLOCK 64, SAINT LUCIE FARMS ACCORDING TO THE PLAT THEREOF, AS RECORDED IN PLAT BOOK 1, PAGE 98 OF THE PUBLIC RECORDS OF PALM BEACH (NOW MARTIN) COUNTY, FLORIDA. LANDS SITUATED IN HANSON GRANT, MARTIN COUNTY, FLORIDA

# LEGEND / ABBREVIATIONS

C - CENTRILINE

- OETA (CENTRAL ANGLE)

AC - ACERS

CO - CHORD BEARING

CO - CHORD BEARING

CO - CHORD BEARING

L- ARC LEWOTH

LIE - LANDSCAPE BUFFER EASEMENT

LB - LICENSED BUSINESS

ORB - OFFICIAL RECORD BOOK

ALUMINUM DISK STAMPED "PRM LB3591" △ - DENOTES BENCHMARK NAVO 88

⑥ - DENOTES SET PERMANENT CONTROL POINT "PCP

\*\*PCP\*\*

\*\*

- DENOTES SET 5/8" IRON ROD AND CAP

A - FOUND GEODETIC CONTROL POINT

COUNTY, ROBER, HORSEY CERTIFICATE

NO THE THE THE THE THE THE THAT THE PLAT WAS FARD

OCUNTY, ROBER, HORSEY CERTIFY THAT THE PLAT WAS FARD

# LEGEND/ABBREVIATIONS € − CENTERLINE

€ — CENTERLINE Δ — DELTA (CENTRAL ANGLE) AC — ACERS

AC — ACERS

CB — CHORD BEARING

CD — CHORD DISTANCE

L — ARC LENGTH

LILE — LANDSCAPE BUFFER EASEME

L — ARC LENGTH
LIB — LANDSCAPE BUFFER EASEMENT
LB — UCEMSED BUSINESS
CRB — CFFICIAL MECORD BOOK
PB — PLAT BOOK
PG — PAGE
R — RADIUS

F = SQUAME FEET
UE - UTLITY EASEMENT
WHITE - UTLITY EASEMENT
DENOTES PERMAMENT REFERENCE MONUMENT
4"X4"X24" CONCINETE MONUMENT WITH
ALUMMUM DISK STAMPEN "PRI LB3391"

UB3591"
- DENOTES SET 5/8" IRON ROD AND CAP

- FOUND GEODETIC CONTROL POINT

# MATCH LINE SEE SHEET 4

Development review staff have found the application to be In compliance with all applicable land development regulations and the comprehensive growth management plan. Staff recommends approval