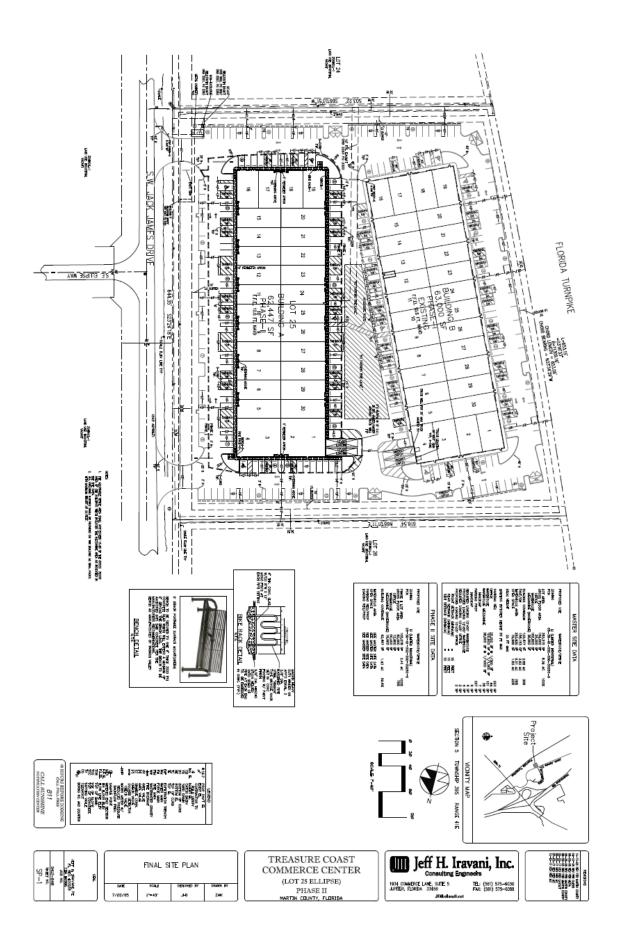

#### Legal Description

Lot 25 of the Plat of THE ELLIPSE, according to the Plat thereof as recorded in Plat Book 11 at Page 84 of the Public Records of Martin County, Florida.

Total Acreage: 8.34

PCN: 05-39-41-002-000-00250-6