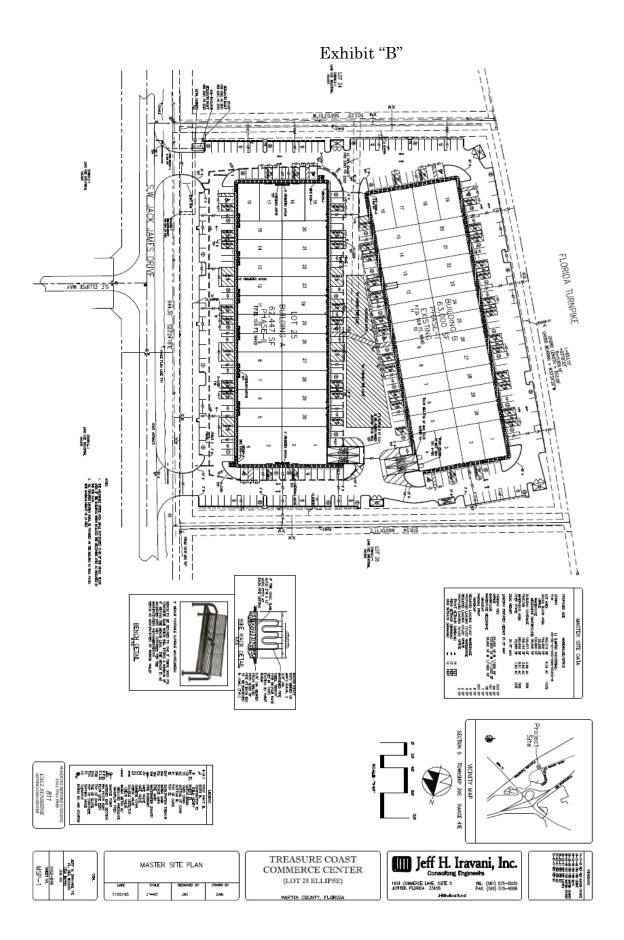

#### Legal Description

Lot 25 of the Plat of THE ELLIPSE, according to the Plat thereof as recorded in Plat Book 11 at Page 84 of the Public Records of Martin County, Florida.

Total Acreage: 8.34

PCN: 05-39-41-002-000-00250-6