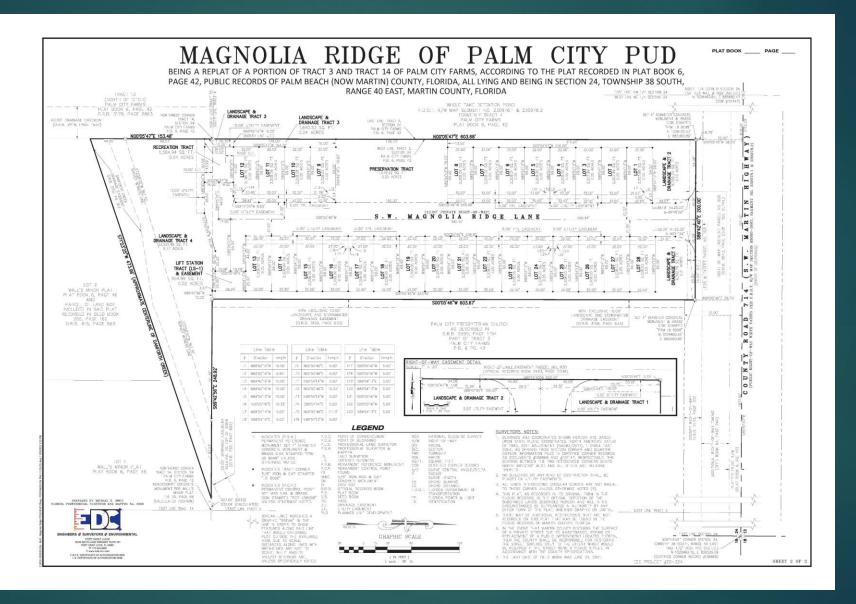

# Magnolia Ridge of Palm City PUD Plat (P161-005)

### MAGNOLIA RIDGE OF PALM CITY PUD

- Palm City GA Homes, LLC requests approval plat approval for a 28-lot residential subdivision consisting of 14 duplex townhomes.
- Received Master/Final Site Plan Approval on June 16, 2020.
- Approximately 3.57 acres.
- Located at 3646 SW Magnolia Ridge Lane in Palm City.
- Minor technical changes to the Magnolia Ridge of Palm City PUD Master and Final Site Plan were required to achieve plat consistency.

### CLERK'S RECORDING CERTIFICATE MAGNOLIA RIDGE OF PALM CITY PUD DIRCUIT COURT OF MARTIN COUNTY, FLORIC LEGAL DESCRIPTION HERE 15 OF THE TO FRANCE ACCOUNTS IN TOWARD 25 SOUTH, RANGE 40 EAST, PARK ACCORDING TO THE PLAT FRANCE ACCOUNTS IN THE WAY OF PARK ACCOUNTS IN BEING A REPLAT OF A PORTION OF TRACT 3 AND TRACT 14 OF PALM CITY FARMS, ACCORDING TO THE PLAT FOR RECORD IN PLAT BOOK . PAGE \_\_ MARTIN COUNTY, FLORIDA, PUBLIC RECORDED IN PLAT BOOK 6, PAGE 42, PUBLIC RECORDS OF PALM BEACH (NOW MARTIN) COUNTY, FLORIDA. ECORDS. THIS DAY OF (CLERK'S NAME) STATE OF FIRST COUNTY OF STATE TOO THE ACT, OF EXHIBITION OF STATE TOO THE CERTIFICATE OF CONNESSIP AND DEDICATION CONTINUED CONTY OF THE EXCEPTING THEREFROM THE RIGHT-OF-WAY OF STATE ROAD 714. MARTIN COUNTY, FLORIDA BY: DEPUTY CLERK (CIRCUIT COURT SEAL) FILE NO. SUBDIVISION PARCEL CONTROL NUMBER LISS MO DOOPS LISS MO DOOPS MADE AND THE PROPERTY OF THE PRO SITE NOTARY SIGNATURE PRINT NAME: \_\_\_\_\_\_ NOTARY PUBLIC HIGHWAY STATE OF \_\_\_\_\_ MY COMMISSION EXPIRES: ACCEPTANCE OF DEDICATIONS TURNPIKE S.W. HORSESHOE TRAIL MACHICLA RODE OF PAIM CITY HOWEDINERS' ASSOCIATION, N.C., A FLORIDA NON-PROFIT CONFORATION, DOES HERBERY ACCEPT OMERSHIP AND DEDICATION OF ALL RIGHTS OF MAY. STOWMARTS REACT, UTLITY EASTWAYS, THE REACH OF THE ACT AND RED VICINITY MAE DATED THIS \_\_\_\_ DAY OF \_\_\_\_\_\_ 2022. COUNTY APPROVAL THIS PLAT IS HEREBY APPROVED BY THE UNDERSIGNED ON THE DATES INDICATED. MAGNOLIA RIDGE OF PALM CITY HOMEOWNERS' ASSOCIATION. INC. DATE: BY: ROBERT JOHNS, MANAGER COUNTY SURVEYOR AND MAPPER DATE: \_\_\_\_\_ TITLE: ACKNOWLEDGEMENT DATE: PARCEL CONTAINS 155,184.91 SQUARE FEET (3.563 ACRES), MORE OR LESS. PRINT NAME: COUNTY ATTORNEY STATE OF FLORIDA COUNTY OF \_\_\_\_\_ CERTIFICATE OF OWNERSHIP AND DEDICATION DATE: CHAIRMAN, BOARD OF COUNTY COMMISSIONERS MARKET LOCATION CONTINUES AND ANALYSIS OF THE ORDER OF TH PRINT NAME: ATTEST: ACKNOWLEDGMENT 1) PRINTER SEASONAY TO SEE STORY STORY OF THE SEAL OF MADDILL RISES OF PAUL DIT PLOY DESCRIPTION OF THE SEAL OF MADDILL RISES OF PAUL DIT PLOY DESCRIPTION OF THE MADDILL RISES O CLERK OF COURT NOTARY SIGNATURE COUNTY OF \_\_\_\_\_ SURVEYORS NOTES THE FORECOMD INSTRUMENT WAS ADORNOWLEDGED BEFORE ME BY MEANS OF II PHYSICAL PRESIDENCE OR II ONLINE NOTABIZATION, THIS INTO AN ADMICULA BROSE OF PRANCISCOLOR BY OF MACROCILLA BROSE OF PRANCISCOLOR WHO II IS PERSONALLY KNOWN TO ME OR II HAS PRODUCED AS DESTRICATION. SUNYEURS MULES H BEARNIS AND COORDMATES SHOWN HEREON ARE BASED UPON STATE PLANE COORDMATES. NORTHAMPICAN DATUS OF HEAL 2011 ADJUSTMENT (ANDS)2011, PLOTOR LAST 2014, SO EGREED FROM ALOSSEAN DATUS, PESSCREAMY, THE BEARNIS EXTENS IN TO NORTHOOD CORNERS BEARS MORTH APPA'20' WEST AND ALL OHER ARE RELATED THEFOLO. 10 BULLDOSS OF ANY KIND OF SERECTION SHALL BE PLACED ON UTILITY EASEMENTS. STATE OF \_\_\_\_\_ BOR TO TAX OFFICIAL OF THE AMERICAN TO TAX OF THE AMERICAN TO THE AMERICAN THE AMERICAN TO THE AMERICAN THE A MY COMMISSION EXPIRES: \_\_\_\_\_ MORTGAGEE'S CONSENT TO PLAT NOTARY SIGNATURE STATE OF FLORIDA 4. THIS PLAT, AS RECORDED IN ITS ORIGINAL FORM IN THE PUBLIC RECORDS IS THE OFFICIAL DEPICTION OF THE SUBBIVIODED LANDS DESCRIBED HEREON AND WILL IN NO CIRCUMSTANCES BE SUPPLANTED IN AUTHORITY BY ANY OTHER FORM OF THE PLAT, WHETHER GRAPHIC OF DIGITAL. TRUSTOD BANK, A FEDERAL SAWNGS BANK, HEREBY CERTIFES THAT THEY ARE THE HOLDERS OF THAT CERTAIN MORTILAGE, LIEN OR ENCLMBRANCE ON THE LAND DESCRIBED HEREON, BATED AUGUST 4, 2020, AND RECORDED IN OFFICIAL RECORDS BOOK 3148, PAGE 1422, AND DO HEREBY CONSENT TO THE DEDICATIONS HEREON AND DO SUBCROINANE THEIR MORTIGAGE, LEN OR DECUMERANCE TO SUPE DESCRIBED. STATE OF 3) UILITY RESIDENTS IN UILITY RESIDENTS SHOW ON THIS PLAT OF MANDALIA RODG OF FAMA CITY PLD MAY BE USED FOR UTLITY PURPOSES DISCLUDING CATAL BY ANY UILITY OF COMPLIANCE, With SUGGE COMMANCE, AND RECOGNING, AS WAY OF ACCOUNTED FINE OF TO THE OF THE SAME OF AUTHORITY OWER, BUT SHALL BEAR NO RESIDENCESHITY, DITY, OR LIMBURY FOR, NYY UNLITY AUTHORITY OF THE SECON OF THE PLAT. ANY OTHER FORM OF THE FAIT, WHETHER GRAPHIC OR DIDITAL. SHEEK MAY BE ADDITIONAL RESTRICTIONS THAT ARE NOT RECORDED ON THIS PLAT THAT MAY BE FOUND IN THE PRUILE RECORDS OF MARTIN COUNTY, TURREA. SHE THE TERM THAT MARTIN COUNTY DISTURBS THE SUPPLIES OF A PRIVATE STREET DUE TO MANISHANCE, MAY BE ADDITED THAT MARTIN COUNTY DISTURBS THE STREET WHEN THE TOO THIS THAT WE RESPONSIBLE FOR RESTORMED THE STREET SWEAKE, ONLY TO THE EXTENT WHICH WOUND OR REQUIRED IF THE STREET WHEN A PUBLIC STREET, AND ACCORDANCE WITH THE COUNTY SPECFOLATIONS. MY COMMISSION EXPIRES: TITLE CERTIFICATION TYSON J. WATERS, A MEMBER OF THE FLORIDA BAR, HEREBY CERTIFY THAT AS SIGNED AND SEALED THIS \_\_\_\_\_ DAY OF \_\_\_\_\_\_\_ 20\_\_\_\_ ON BEHALF OF SAID CORPORATION BY ITS PRESIDENT AND ATTESTED BY ITS SECRETARY. CASSINGED ESSIGNATION AS SUCH ON THE PLAT. IN PRESENTANT DESIGNATION AS THE PLAT OF MANAGUA RIDGE OF PAUN CITY FILE IS THE PLAT OF MANAGUA RIDGE OF PAUN CITY FILE IS THE PLAT OF MANAGUA RIDGE. OF PAUN CITY FILE IS THE PLAT OF MANAGUA RIDGE OF PAUN CITY FILE IS THE PLAT OF MANAGUAR RIDGE. OF PAUN CITY FILE IS THE PAUN CITY FILE OF 2022 7. THE LAST DATE OF FIELD WORK WAS JUNE 21, 2022. TRUSTCO BANK, A FEDERAL SAVINGS BANK 1. RECORD TILE TO THE LAND DESCRIBED AND SHOWN ON THIS PLAT IS IN THE NAME OF THE PRESENCE, CONFIDENCE, CONFIDENCE MANIFICATION OF A PRINT CETT HAT ANY MATTER MOMENT TO HAVE NEGRET CETTS THAT THE FRAT OF MANDULA RIDGE OF PAIN OTT PUD IS A RIDE AND DESCRIPTION AND SUPERMOND, THAT DIGHT SUPERY'S ACCURATE TO THE BEST OF W HOWERDOWN AND PRIMAREST RETERROR. WOMENTS HAT SIGN SUPERY'S ACCURATE TO THE BEST OF W HOWERDOWN AND PRIMAREST RETERROR. WOMENTS HAT SIGN SUPERIOR SO FOR SUPERIOR FOR THE THAT THE SUPERIOR HAT SIGN SUPERIOR HAT SIGN SUPERIOR SO FOR SUPERIOR SUP Del golde, Berlie St. Service (1998). The control of the control o ATTEST: DATED THIS \_\_\_\_\_ DAY OF \_\_\_\_\_ DATED THIS \_\_\_\_\_ DAY OF \_\_\_\_\_\_ 2022. TYSON A WATERS MCHAEL T. OWEN PROFESSIONAL SURVEYOR & MAPPER FLORIDA OCRTHOCATE NO. 5556 EDG, INC. LE96096 EDG, INC. LE96096 TOZSO SW VILLAGE PARKWAY PORT ST. LUCIE, FLORIDA 34987 PREPARED BY MICHAEL T. OWEN FLORIDA PROFESSIONAL SURVEYOR AND MAPPER No. 5556

### MINOR TECHNICAL CHANGES

Magnolia Ridge of Palm City PUD Master and Final Site Plan

- Landscape and Drainage Tract number labels.
- Lift Station Tract label.
- Utility Easement labels.