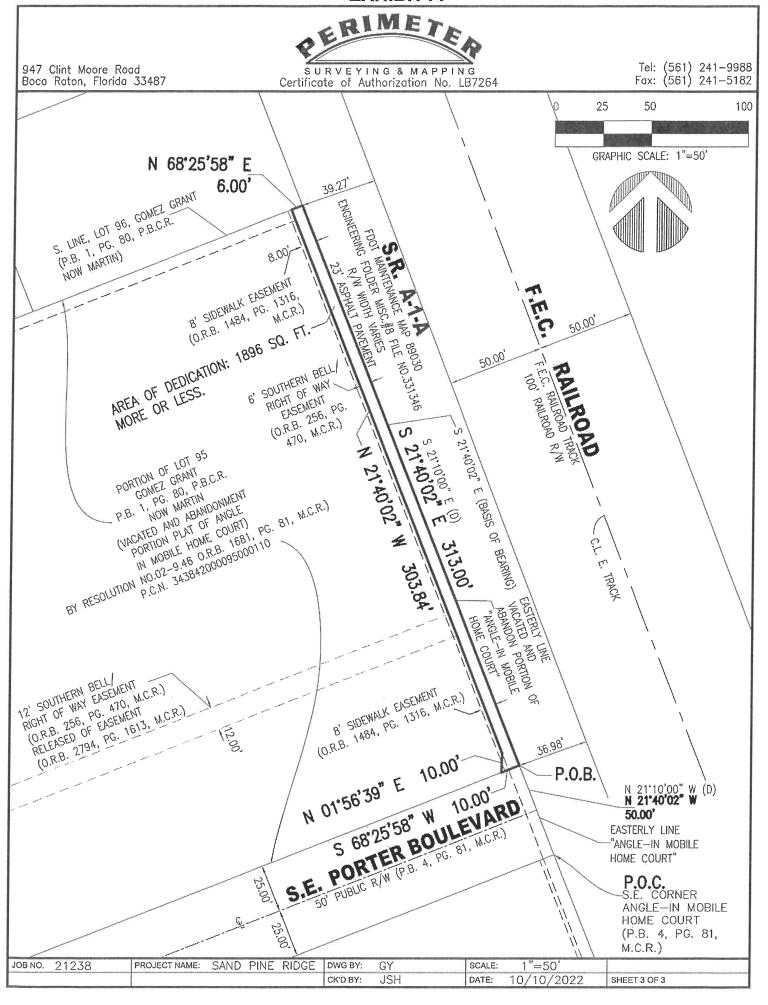

### LEGAL DESCRIPTION

A PORTION OF LOT 95, GOMEZ GRANT AND JUPITER ISLAND, ACCORDING TO THE PLAT THEREOF, AS RECORDED IN PLAT BOOK 1, PAGE 80, PALM BEACH COUNTY (NOW MARTIN), FLORIDA, BEING MORE PARTICULARLY DESCRIBED AS A PORTION OF A PARCEL OF LAND BEING THE VACATED AND ABANDONED PORTION (BY RESOLUTION NO.02-9.46 RECORDED IN O.R. BOOK 1681, PAGE 2960, PUBLIC RECORDS OF MARTIN COUNTY, FLORIDA) OF THE PLAT OF "ANGLE-IN MOBILE HOME COURT" AS RECORDED IN PLAT BOOK 4, PAGE 81, PUBLIC RECORDS OF MARTIN COUNTY. FLORIDA AND BEING MORE PARTICULARLY DESCRIBED AS FOLLOWS:

COMMENCING AT THE SOUTHEAST CORNER OF SAID PLAT OF "ANGLE-IN MOBILE HOME COURT": THENCE NORTH 21 DEGREES 40'02" WEST ALONG THE EASTERLY LINE OF SAID PLAT OF "ANGLE-IN MOBILE HOME COURT" A DISTANCE OF 50.00 FEET TO THE POINT OF BEGINNING; THENCE SOUTH 68 DEGREES 25'58" WEST ALONG THE NORTHERLY LINE OF PORTER BOULEVARD AS SHOWN ON SAID PLAT, A DISTANCE OF 10.00 FEET; THENCE NORTH 01 DEGREES 56'39" EAST, A DISTANCE OF 10.00 FEET; THENCE NORTH 21 DEGREES 40'02" WEST ALONG A LINE 6.00 FEET WEST OF AND PARALLEL TO THE EAST LINE OF SAID VACATED AND ABANDONED PORTION OF PLAT, A DISTANCE OF 303.84 FEET TO A POINT ON THE SOUTHERLY LINE OF LOT 96, GOMEZ GRANT AND JUPITER ISLAND, AS RECORDED IN PLAT BOOK 1, PAGE 80, PUBLIC RECORDS OF PALM BEACH (NOW MARTIN) COUNTY, FLORIDA; THENCE NORTH 68'25'58" EAST, ALONG SAID SOUTHERLY LINE OF LOT 96, GOMEZ GRANT AND JUPITER ISLAND, A DISTANCE OF 6.00 FEET; THENCE SOUTH 21°40'02" EAST ALONG SAID EASTERLY LINE OF SAID VACATED AND ABANDONED PORTION OF "ANGLE-IN MOBILE HOME COURT", A DISTANCE OF 313.00 FEET TO THE POINT OF BEGINNING.

SAID LANDS SITUATE IN THE CITY OF HOBE SOUND, MARTIN COUNTY, FLORIDA AND CONTAINS 1896 SQUARE FEET. MORE OR LESS.

# EXHIBIT A

ERIMETE SURVEYING & MAPPING Certificate of Authorization No. LB7264

947 Clint Moore Road Boca Raton, Florida 33487 Tel: (561) 241-9988 Fax: (561) 241-5182

  BEARINGS SHOWN HEREON ARE BASED ON AN ASSUMED BEARING ON THE W. R/W LINE OF S.R. A—1—1, HAVING A BEARING OF S 21°40'02" E.

  PROPERTY ADDRESS: S.E. PORTER BLVD., HOBE SOUND, FL.33455

  THE WIDTH OF S.R. A—1—A IS NOT SHOWN ON THE ANGLE IN MOBILE HOME COURT PLAT. OTHER PLATS IN THE AREA SHOW THE RIGHT OF WAY AS 30 FEET WIDE. THE FDOT MAINTENANCE MAP SHOWS THIS RIGHT OF WAY AS VARIABLE WIDTH—APPROXIMATELY 34 FEET. THE APPROXIMATELY MEASURED WIDTH OF S.R. A—1—A FOR THIS SITE IS 38.7', ASSUMING THE WEST LINE OF THE F.E.C. RAILROAD RIGHT OF WAY IS 50.00' FROM THE CENTER OF THE TRACKS. TRACKS.
- PARCEL CONTAINS 1896 SQUARE FEET, MORE OR LESS.
- THIS SKETCH AND LEGAL DESCRIPTION IS REFERENCED FROM THE BOUNDARY & TOPOGRAPHIC SURVEY PERFORMED BY PERIMETER SURVEYING AND MAPPING, INC ON: 9/15/2022. JOB#21238