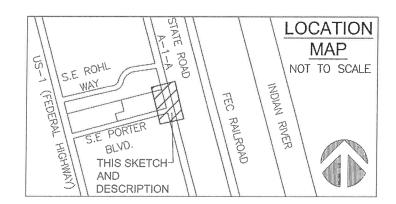

# SKETCH AND LEGAL DESCRIPTION

NOT A SURVEY RIGHT-OF-WAY PARCEL

### LEGAL DESCRIPTION

A PORTION OF LOT 95, GOMEZ GRANT AND JUPITER ISLAND, ACCORDING TO THE PLAT THEREOF, AS RECORDED IN PLAT BOOK 1, PAGE 80, PALM BEACH COUNTY (NOW MARTIN), FLORIDA, BEING MORE PARTICULARLY DESCRIBED AS A PORTION OF A PARCEL OF LAND BEING THE VACATED AND ABANDONED PORTION (BY RESOLUTION NO.02-9.46 RECORDED IN O.R. BOOK 1681, PAGE 2960, PUBLIC RECORDS OF MARTIN COUNTY, FLORIDA) OF THE PLAT OF "ANGLE-IN MOBILE HOME COURT" AS RECORDED IN PLAT BOOK 4, PAGE 81, PUBLIC RECORDS OF MARTIN COUNTY. FLORIDA AND BEING MORE PARTICULARLY DESCRIBED AS FOLLOWS:

COMMENCING AT THE SOUTHEAST CORNER OF SAID PLAT OF "ANGLE-IN MOBILE HOME COURT": THENCE NORTH 21 DEGREES 40'02" WEST ALONG THE EASTERLY LINE OF SAID PLAT OF "ANGLE-IN MOBILE HOME COURT" A DISTANCE OF 50.00 FEET TO THE POINT OF BEGINNING; THENCE SOUTH 68 DEGREES 25'58" WEST ALONG THE NORTHERLY LINE OF PORTER BOULEVARD AS SHOWN ON SAID PLAT, A DISTANCE OF 10.00 FEET; THENCE NORTH 01 DEGREES 56'39" EAST, A DISTANCE OF 10.00 FEET; THENCE NORTH 21 DEGREES 40'02" WEST ALONG A LINE 6.00 FEET WEST OF AND PARALLEL TO THE EAST LINE OF SAID VACATED AND ABANDONED PORTION OF PLAT, A DISTANCE OF 303.84 FEET TO A POINT ON THE SOUTHERLY LINE OF LOT 96, GOMEZ GRANT AND JUPITER ISLAND, AS RECORDED IN PLAT BOOK 1, PAGE 80, PUBLIC RECORDS OF PALM BEACH (NOW MARTIN) COUNTY, FLORIDA; THENCE NORTH 68'25'58" EAST, ALONG SAID SOUTHERLY LINE OF LOT 96, GOMEZ GRANT AND JUPITER ISLAND, A DISTANCE OF 6.00 FEET; THENCE SOUTH 21°40'02" EAST ALONG SAID EASTERLY LINE OF SAID VACATED AND ABANDONED PORTION OF "ANGLE-IN MOBILE HOME COURT", A DISTANCE OF 313.00 FEET TO THE POINT OF BEGINNING.

SAID LANDS SITUATE IN THE CITY OF HOBE SOUND, MARTIN COUNTY, FLORIDA AND CONTAINS 1896 SQUARE FEET. MORE OR LESS.

  BEARINGS SHOWN HEREON ARE BASED ON AN ASSUMED BEARING ON THE W. R/W LINE OF S.R. A—1—1, HAVING A BEARING OF S 21°40'02" E.

  PROPERTY ADDRESS: S.E. PORTER BLVD., HOBE SOUND, FL.33455

  THE WIDTH OF S.R. A—1—A IS NOT SHOWN ON THE ANGLE IN MOBILE HOME COURT PLAT. OTHER PLATS IN THE AREA SHOW THE RIGHT OF WAY AS 30 FEET WIDE. THE FDOT MAINTENANCE MAP SHOWS THIS RIGHT OF WAY AS VARIABLE WIDTH—APPROXIMATELY 34 FEET. THE APPROXIMATELY MEASURED WIDTH OF S.R. A—1—A FOR THIS SITE IS 38.7', ASSUMING THE WEST LINE OF THE F.E.C. RAILROAD RIGHT OF WAY IS 50.00' FROM THE CENTER OF THE TRACKS. TRACKS.
- PARCEL CONTAINS 1896 SQUARE FEET, MORE OR LESS.
- THIS SKETCH AND LEGAL DESCRIPTION IS REFERENCED FROM THE BOUNDARY & TOPOGRAPHIC SURVEY PERFORMED BY PERIMETER SURVEYING AND MAPPING, INC ON: 9/15/2022. JOB#21238