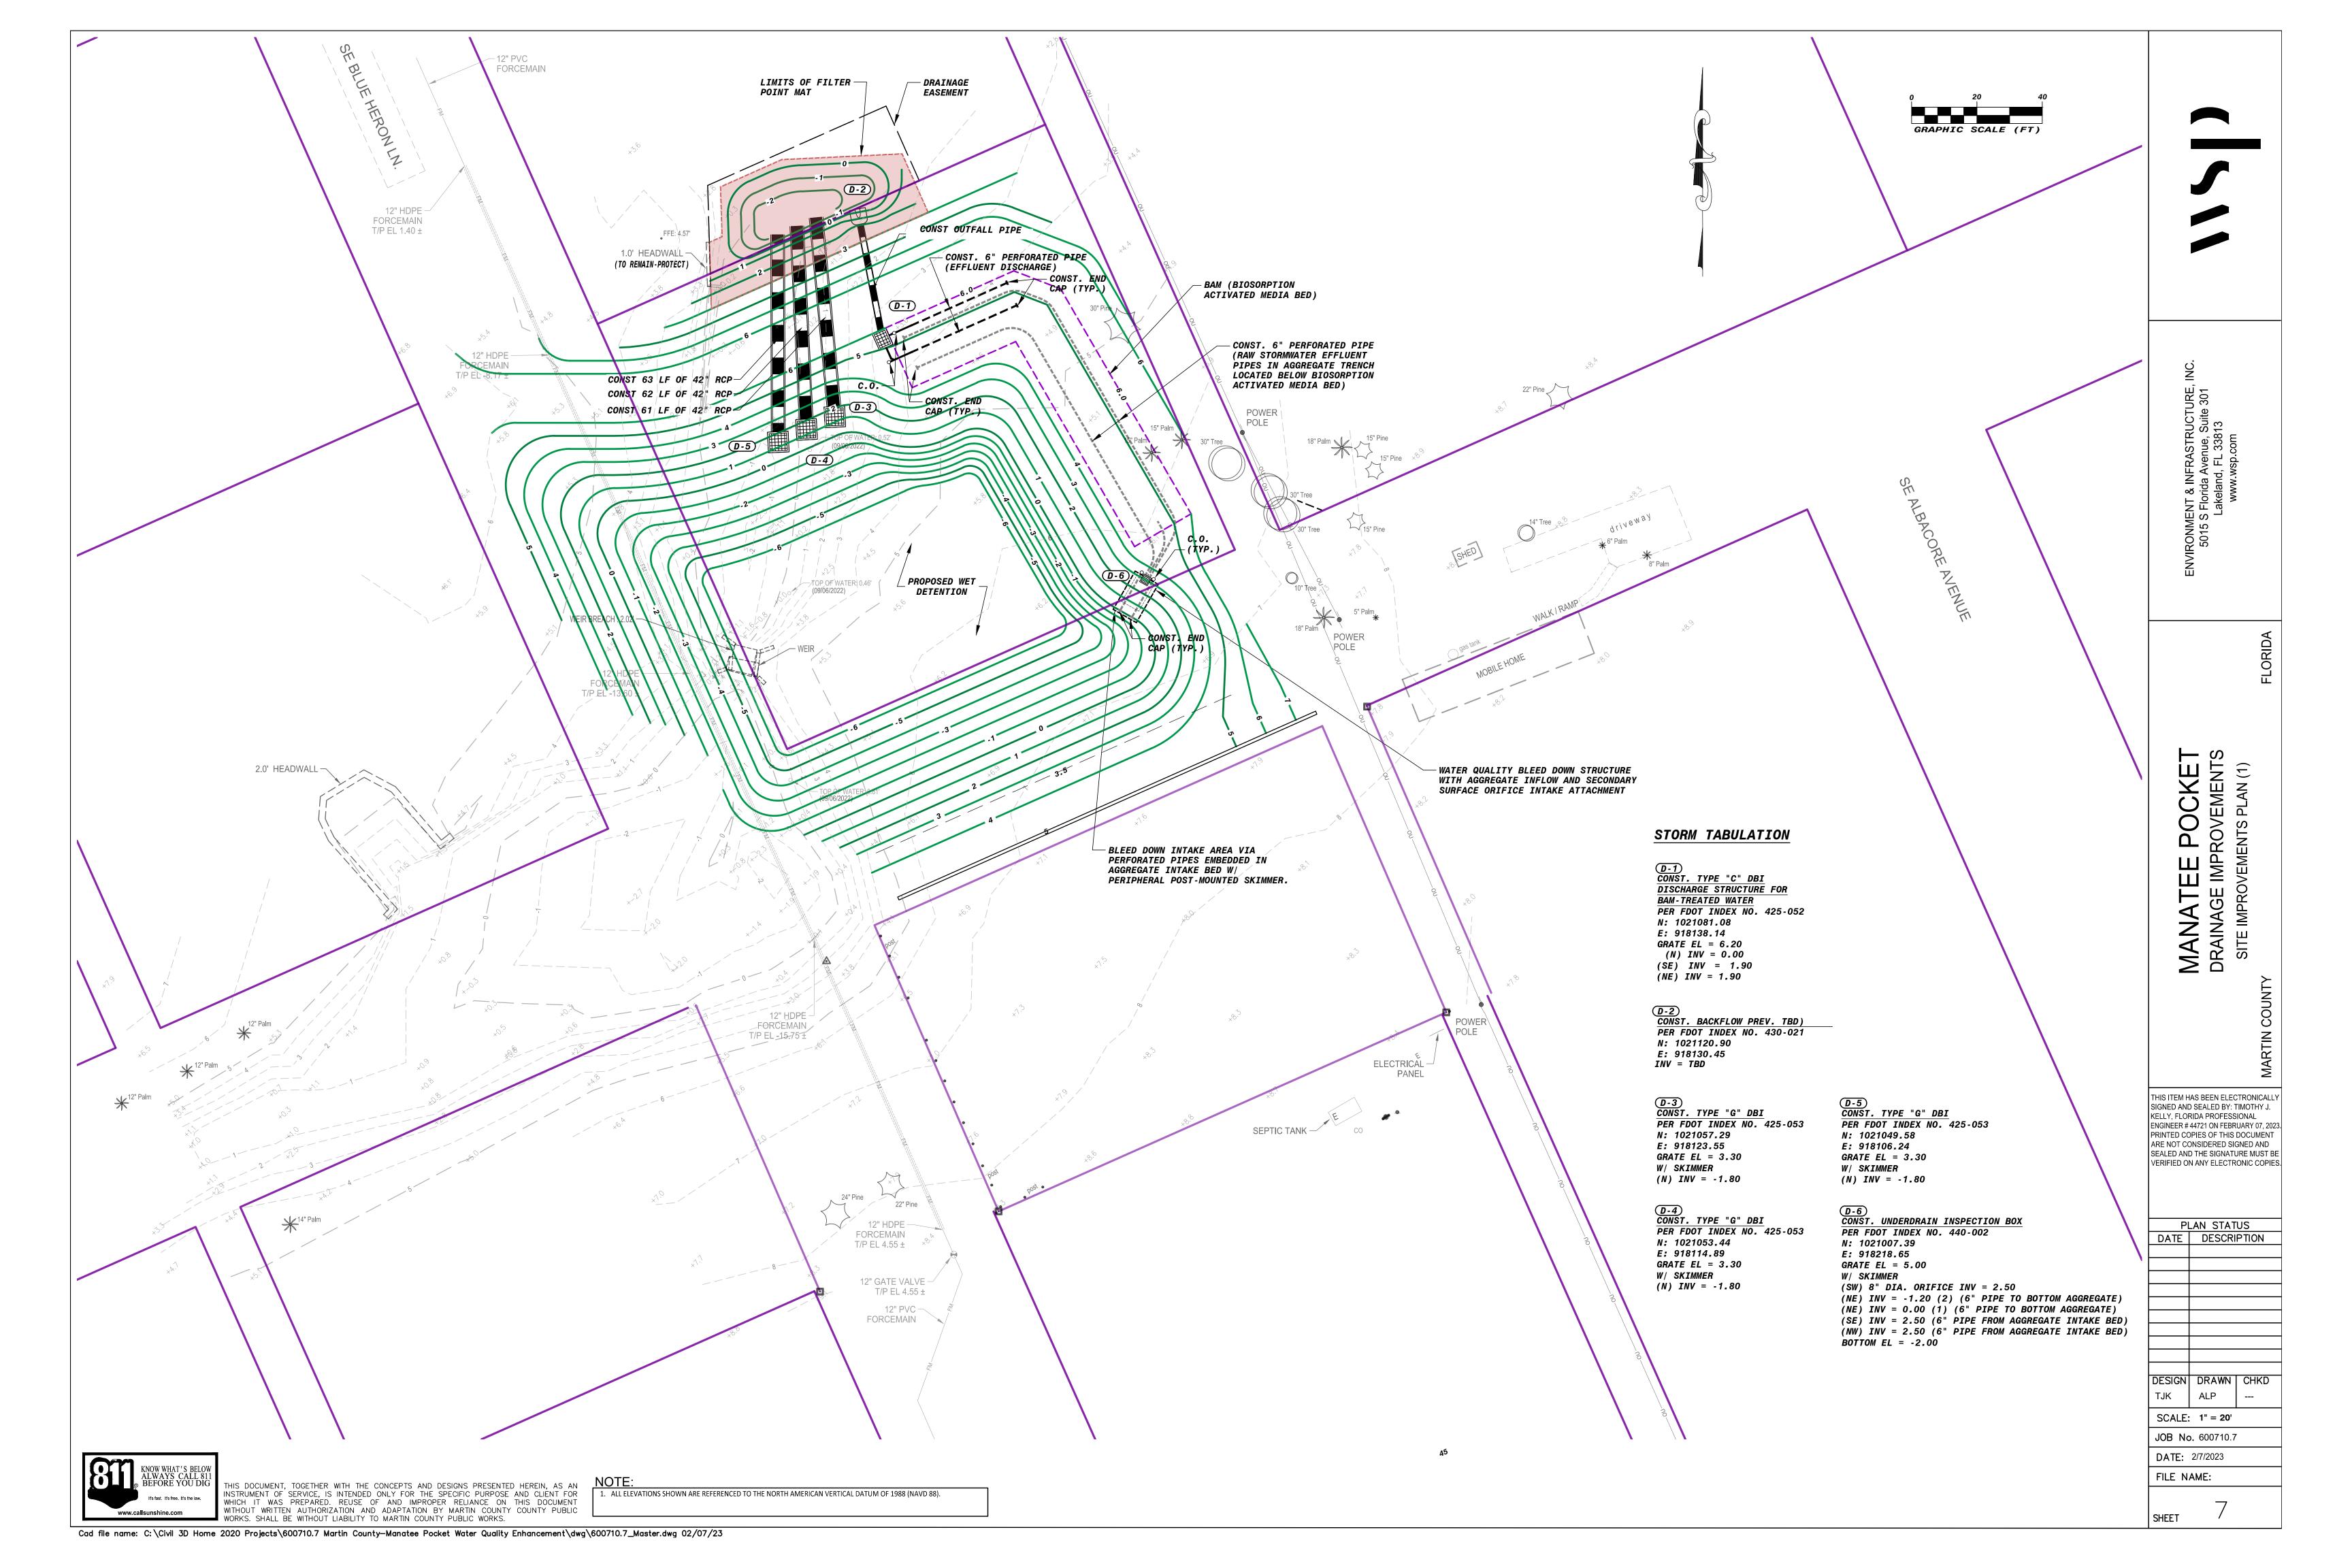

# NOTES:

- 1. ALL ELEVATIONS SHOWN ARE REFERENCED TO THE NORTH AMERICAN VERTICAL DATUM OF 1988 (NAVD 88).
- 2. THIS DOCUMENT MAY BE REPRODUCED UPON REQUEST IN AN ALTERNATIVE FORMAT BY CONTACTING THE COUNTY ADA COORDINATOR (772) 320-3131, THE COUNTY ADMINISTRATION OFFICE (772) 288-5400, FLORIDA RELAY 711, OR BY COMPLETING OUR ACCESSIBILITY FEEDBACK FORM AT WWW.MARTIN.FL.US/ACCESSIBILITY-FEEDBACK.
- DATE OF LATEST FIELD SURVEY JULY 13, 2022.
   SURVEY PERFORMED UNDER DIRECTION OF MAX RAMOS, FLORIDA PSM NO. 6548

RONMENT & INFRASTRUCTURE, INC 5015 S Florida Avenue, Suite 301 Lakeland, FL 33813 www.wsp.com

-LORIDA

MANATEE POCKET
DRAINAGE IMPROVEMENTS

THIS ITEM HAS BEEN ELECTRONICAL SIGNED AND SEALED BY: TIMOTHY J. KELLY, FLORIDA PROFESSIONAL ENGINEER # 44721 ON FEBRUARY 07, 2 PRINTED COPIES OF THIS DOCUMEN ARE NOT CONSIDERED SIGNED AND SEALED AND THE SIGNATURE MUST VERIFIED ON ANY ELECTRONIC COP

| PLAN STATUS |             |  |  |
|-------------|-------------|--|--|
| ATE         | DESCRIPTION |  |  |
|             |             |  |  |
|             |             |  |  |
|             |             |  |  |
|             |             |  |  |

| ESIGN  | DRAWN | CHKD |  |  |
|--------|-------|------|--|--|
| JK     | ALP   |      |  |  |
| SCALE: |       |      |  |  |

DATE: 2/7/2023 FILE NAME:

SHEET

JOB No. 600710.7

KNOW WHAT 'S BELOW ALWAYS CALL 811 BEFORE YOU DIG