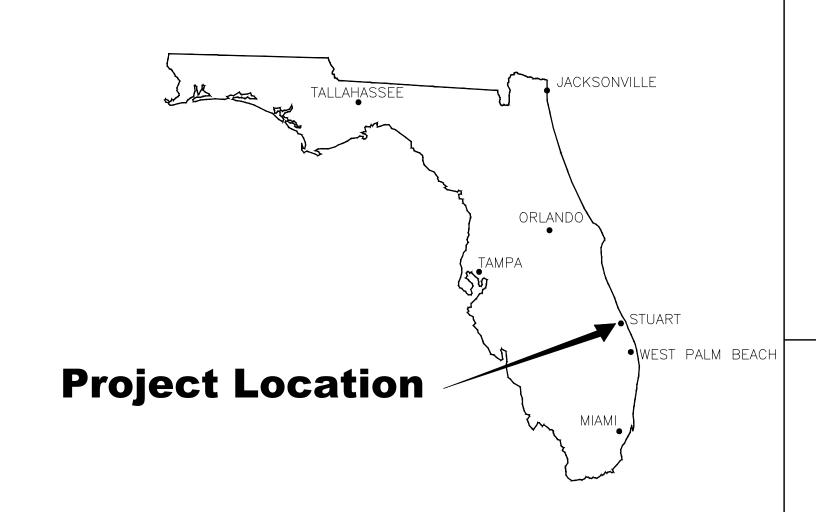

# MANATEE POCKET

# DRAINAGE IMPROVEMENTS CONSTRUCTION DRAWINGS

MARTIN COUNTY PUBLIC WORKS DEPARTMENT MARTIN COUNTY, FLORIDA



SECTION 25 TOWNSHIP 38 RANGE 41

| Shee         | t List Table                 |
|--------------|------------------------------|
| Sheet Number | Sheet Title                  |
| 1            | COVER SHEET                  |
| 2            | INDEX SHEET                  |
| 3            | PROJECT LAYOUT               |
| 4            | EXISTING SITE CONDITIONS (1) |
| 5            | EXISTING SITE CONDITIONS (2) |
| 6            | EXISTING SITE CONDITIONS (3) |
| 7            | SITE IMPROVEMENTS PLAN (1)   |
| 8            | SITE IMPROVEMENTS PLAN (2)   |
| 9            | GENERAL NOTES (1)            |
| 10           | GENERAL NOTES (2)            |
| 11           | GENERAL NOTES (3)            |



SITE LOCATION MAP

PRELIMINARY PLANS
NOT FOR CONSTRUCTION

# **BOARD OF COUNTY COMMISSIONE