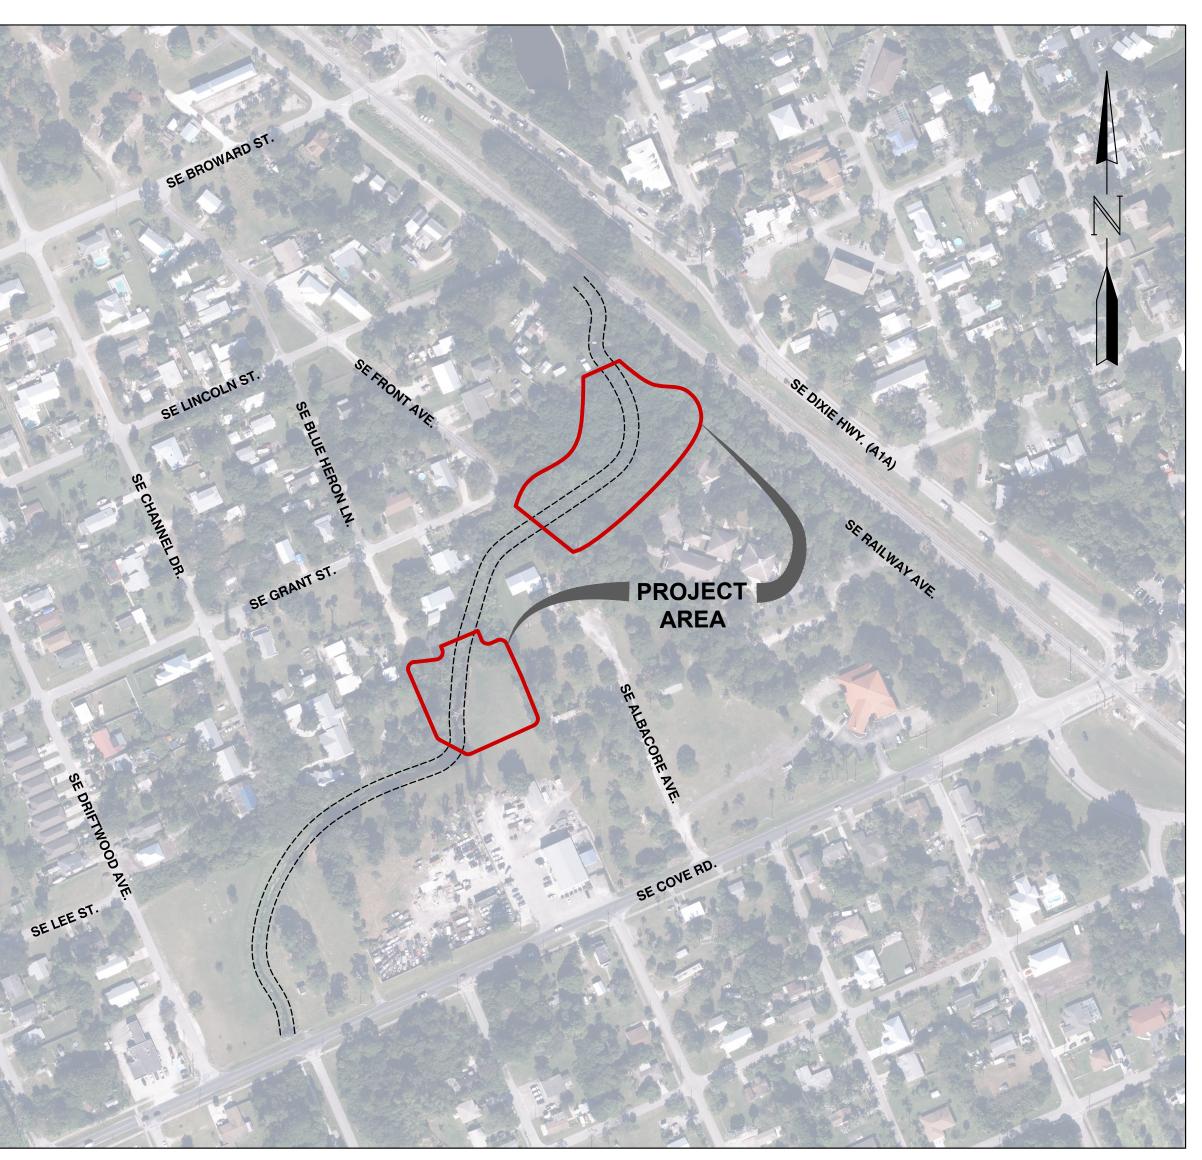

EMENTS CONSTRUCTION DRAWINGS

MARTIN COUNTY PUBLIC WORKS DEPARTMENT MARTIN COUNTY, FLORIDA



SECTION 25 TOWNSHIP 38 RANGE 41

| Shee         | t List Table                 |
|--------------|------------------------------|
| Sheet Number | Sheet Title                  |
| 1            | COVER SHEET                  |
| 2            | INDEX SHEET                  |
| 3            | PROJECT LAYOUT               |
| 4            | EXISTING SITE CONDITIONS (1) |
| 5            | EXISTING SITE CONDITIONS (2) |
| 6            | EXISTING SITE CONDITIONS (3) |
| 7            | SITE IMPROVEMENTS PLAN (1)   |
| 8            | SITE IMPROVEMENTS PLAN (2)   |
| 9            | GENERAL NOTES (1)            |
| 10           | GENERAL NOTES (2)            |
| 11           | GENERAL NOTES (3)            |



SITE LOCATION MAP

PRELIMINARY PLANS
NOT FOR CONSTRUCTION

# **BOARD OF COUNTY COMMISSIONERS**

DOUG SMITH
STACEY HETHERINGTON
HAROLD JENKINS
SARAH HEARD
EDWARD CIAMPI
DISTRICT 1
DISTRICT 2
DISTRICT 3
DISTRICT 4
DISTRICT 5

#### **OWNER/APPLICANT:**

TARYN KRYZDA - COUNTY ADMINISTRATOR
JAMES GORTON - PUBLIC WORKS DIRECTOR
MARTIN COUNTY PUBLIC WORKS DEPARTMENT
2401 SE MONTEREY ROAD
STUART, FL 34996

#### **CONSULTANTS**

SURVEYOR: WSP

ENVIRONMENT & INFRASTRUCTURE, INC 550 NORTHLAKE BOULEVARD, SUITE 1000 ALTAMONTE SPRINGS, FL 32701 (407) 522-7570

### **CIVIL ENGINEER:**

WSF

ENVIRONMENT & INFRASTRUCTURE, INC 5015 S Florida Ave, SUITE 301 LAKELAND, FL 33813 (863) 667-2345

# NOTES:

- 1. ALL ELEVATIONS SHOWN ARE REFERENCED TO THE NORTH AMERICAN VERTICAL DATUM OF 1988 (NAVD 88).
- 2. THIS