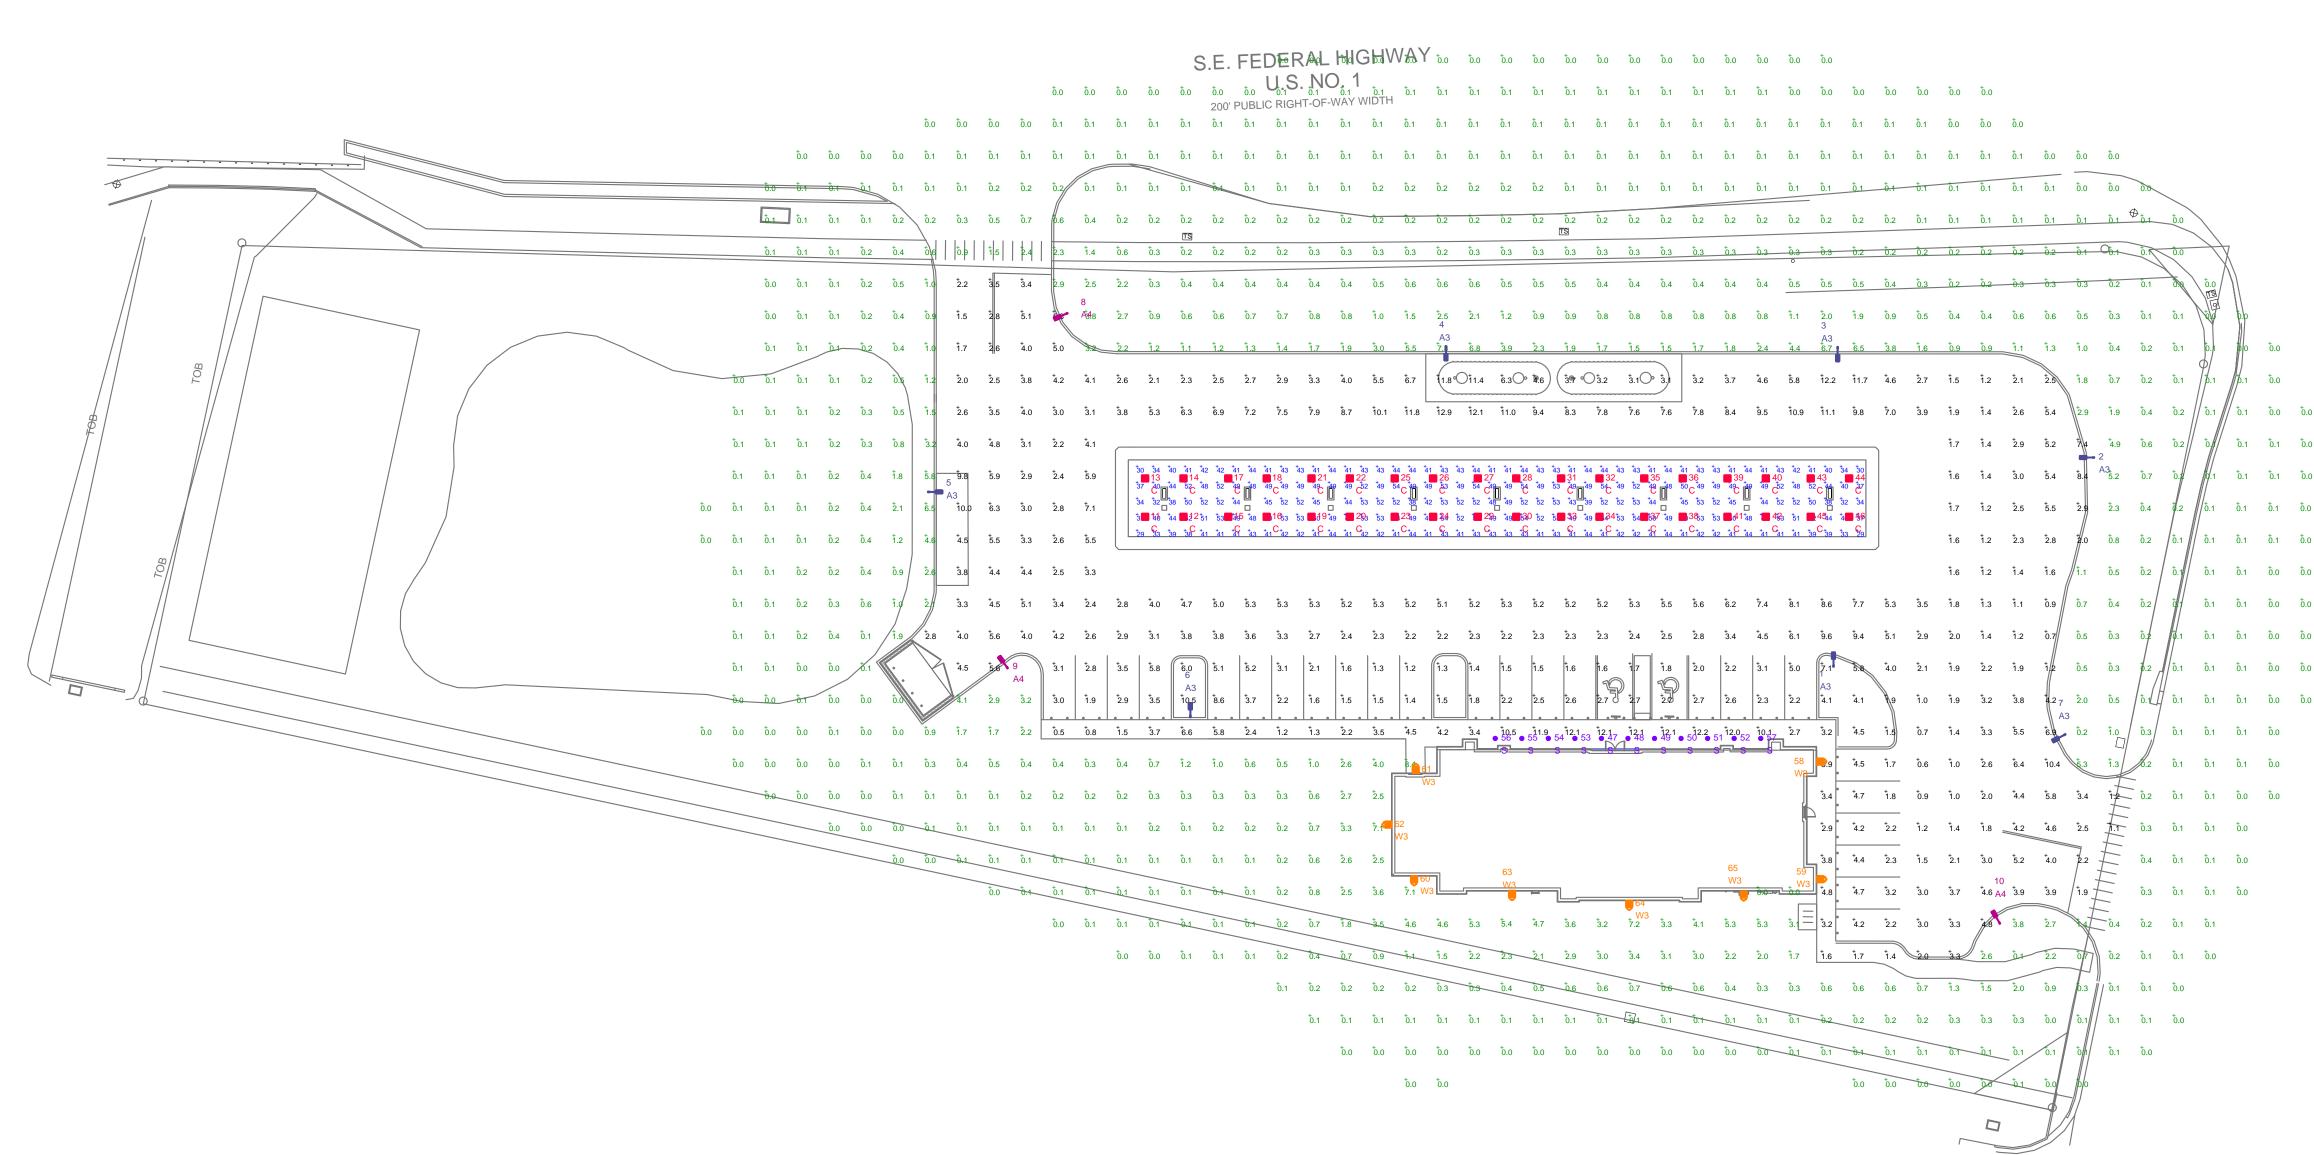

The proposed site plan includes a 5,339 square-foot convenience store with a parking lot and gasoline pumps. Parking is required at a rate of 1 space per 200 square feet of gross floor area, 2 spaces per service bay, a 1 space per employee. The project is required to provide a total of 46 regular and 2 handicap spaces. The project includes a total of 48 parking spaces. Access is provided via a right-in right-out on US Highway 1 in addition to the existing access on Cove Road.

Bike and Pedestrian Access Section 4.873.B

A sidewalk will be provided for convenience for pedestrian's access to the facility from Cove Rd. Bike racks will be located on the south side of the building closest to Cove Rd allowing for convenient access for bicyclists.

Lighting Section 4.873.C

The proposed lighting on the site exterior will not be exceed 30 feet in height nor the 20 feet in non-vehicular pedestrian areas.

Mechanical Section 4.873.D

The HVAC and other mechanical equipment is properly screened with a 2' high red cocoplum shrub and vinyl fence that will provide no visibility of equipment.

Environmental

The western buffer along Pine Ave includes a variety of native landscape that will screen the proposed building and pumps. The trees proposed along the buffer include: Thatch Palm's (23), Ligustrum (21), Green Buttonwood (28) and Brodie Cedar (39)

The proposed plan provides for a 15,093 square-foot stormwater pond and 48,431 square feet of additional open space. Open space constitutes 38.81 percent of the site which exceeds the code requirement of 20 percent for the GC district. The existing site plan satisfies all development standards required for the GC district.