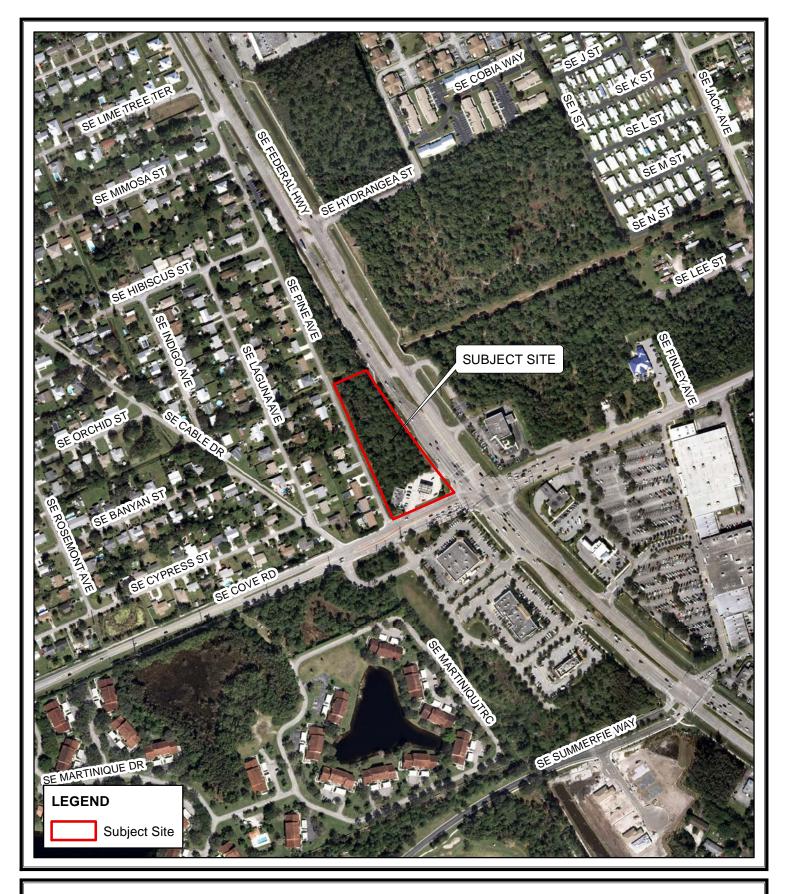

# Circle K – Cove Road & US1 Martin County <u>Project Narrative</u> August 8, 2017

On behalf of the owner and applicant, Circle K Stores Inc., please accept this letter as our formal request for approval to develop a 5,339 square-foot convenience store and gas station to replace the existing facility on site. The subject property is a 2.9-acre site located at the intersection of US Highway 1 and Cove Road in Stuart.

The subject property has been approved for a Comprehensive Plan Amendment and Zoning Change. Adoption of the amendment was made on July 25<sup>th</sup>, 2017.

The existing land use designation of the site is Commercial General with a General Commercial (GC) zoning district. The existing use of a vehicular service station is permitted in the GC zoning district and is compatible with adjacent uses. The property is surrounded by commercial development with residential development located to the west.

| BOUNDARY | <b>EXISTING USE</b> | LAND USE                                  | ZONING                                        |
|----------|---------------------|-------------------------------------------|-----------------------------------------------|
| NORTH    | Vacant              | Commercial/Office/Residential             | Interim Zoning (IZ)                           |
| SOUTH    | Road/Commercial     | Commercial General                        | General Commercial<br>(GC)                    |
| EAST     | Road/Commercial     | Commercial Limited/<br>Commercial General | Business (B-1)/<br>General Commercial<br>(GC) |
| WEST     | Residential         | Low Density                               | Single-family<br>Residential (R-2B)           |

The proposed site plan includes a 5,339 square-foot convenience store with a parking lot and gasoline pumps. Parking is required at a rate of 1 space per 200 square feet of gross floor area, 2 spaces per service bay, a 1 space per employee. The project is required to provide a total of 46 regular and 2 handicap spaces. The project includes a total of 48 parking spaces. Access is provided via a right-in right-out on US Highway 1 in addition to the existing access on Cove Road.