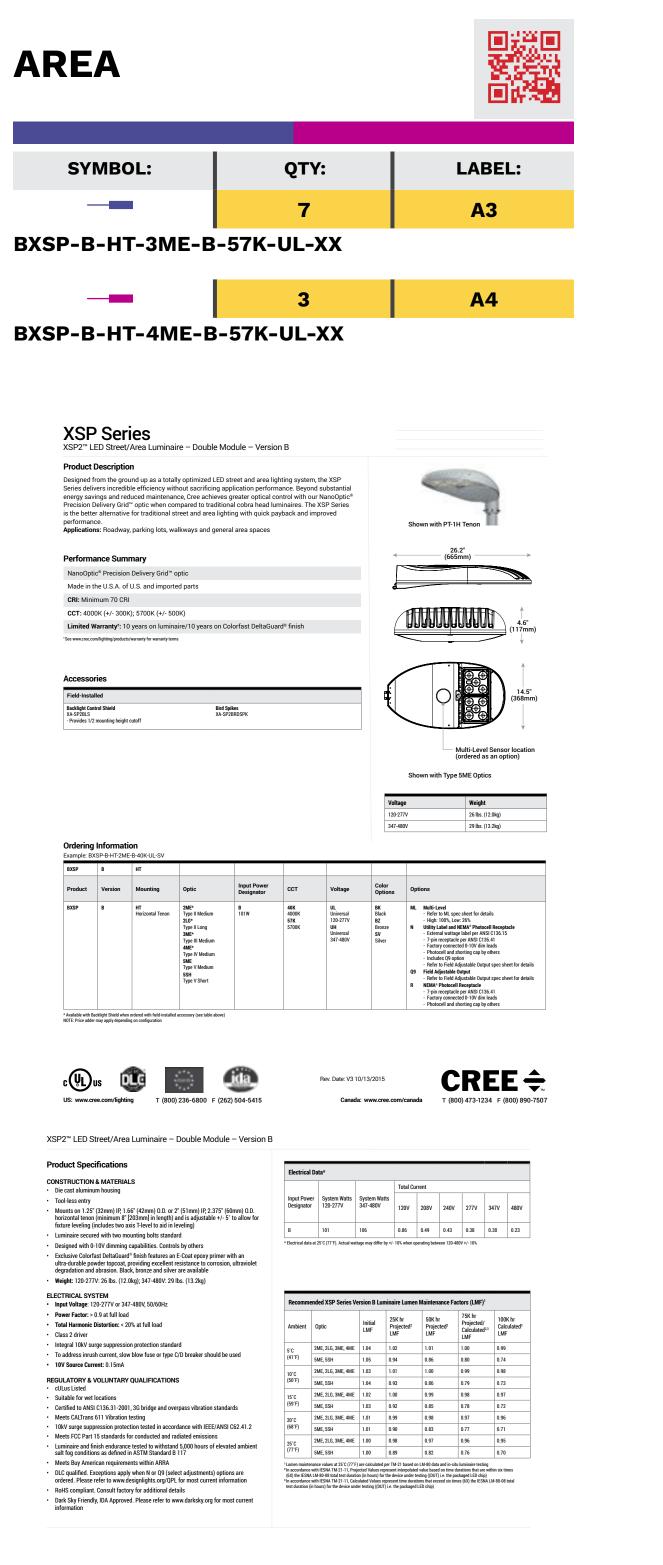

Lighting Section 4.873.C

The proposed lighting on the site exterior will not be exceed 30 feet in height nor the 20 feet in non-vehicular pedestrian areas.

Mechanical Section 4.873.D

The HVAC and other mechanical equipment is properly screened with a 2' high red cocoplum shrub and vinyl fence that will provide no visibility of equipment.