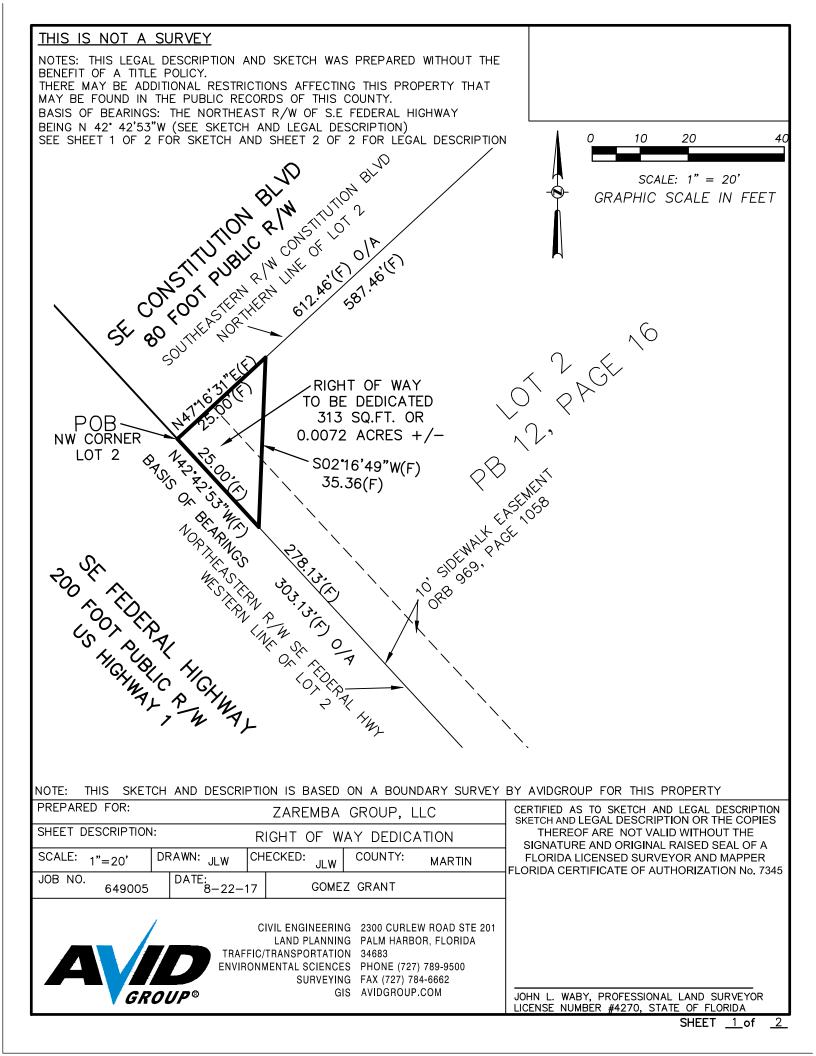

THIS IS NOT A SURVEY NOTES: THIS LEGAL DESCRIPTION AND SKETCH WAS PREPARED WITHOUT THE BENEFIT OF A TITLE POLICY. THERE MAY BE ADDITIONAL RESTRICTIONS AFFECTING THIS PROPERTY THAT MAY BE FOUND IN THE PUBLIC RECORDS OF THIS COUNTY. BASIS OF BEARINGS: THE NORTHEAST R/W OF S.E FEDERAL HIGHWAY BEING N 42' 42'53"W (SEE SKETCH AND LEGAL DESCRIPTION) SEE SHEET 1 OF 2 FOR SKETCH AND SHEET 2 OF 2 FOR LEGAL DESCRIPTION

LEGAL DESCRIPTION: RIGHT OF WAY DEDICATION

A PORTION OF LOT 2, PLAT FO C-4 AT HERITAGE RIDGE A P.U.D. ACCORDING TH THE PLAT THEREOF RECORDED IN PLAT BOOK 12, PAGE 16 OF THE PUBLIC RECORDS OF MARTIN COUNTY, FLORIDA, ALSO LYING IN THE GOMEZ GRANT AND BEING MORE PARTICULARLY DESCRIBED AS FOLLOWS:

BEGIN AT THE NORTHWEST CORNER OF LOT 2, PLAT FO C-4 AT HERITAGE RIDGE A P.U.D. ACCORDING TH THE PLAT THEREOF RECORDED IN PLAT BOOK 12, PAGE 16 OF THE PUBLIC RECORDS OF MARTIN COUNTY, **FLORIDA** 

AND AT THE SOUTHEAST CORNER OF THE INTERSECTION OF SOUTHEAST FEDERAL HIGHWAY AND SOUTHEAST CONSTITUTION BOULEVARD; THENCE NORTH 47"16'31" EAST ALONG THE NORTHEASTERN LINE OF SAID LOT 2 AND THE SOUTHEASTERN RIGHT OF WAY OF SAID SOUTHEAST CONSTITUTION BOULEVARD FOR 25.00 FEET; THENCE SOUTH 02"16'49" WEST FOR 35.36 FEET TO INTERSECT THE NORTH EASTERN RIGHT OF WAY OF SAID SOUTHEAST FEDERAL HIGHWAY AND THE WESTERN LINE OF SAID LOT 2; THENCE NORTH 42'42'53" WEST ALONG SAID LINE FOR 25.00 FEET TO THE POINT OF BEGINNING.

CONTAINING 313 SQUARE FEET OR 0.0072 ACRES, MORE OR LESS.