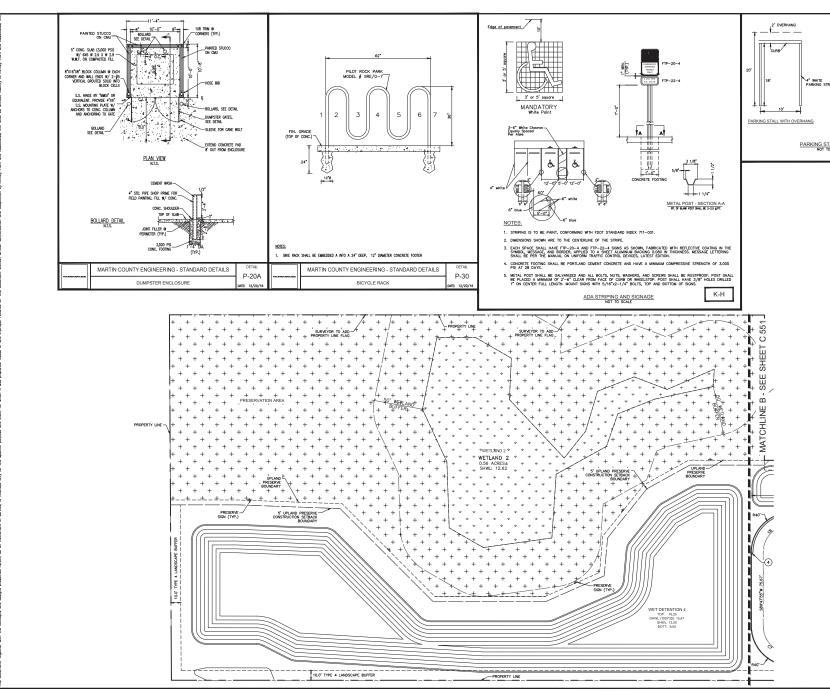

WHEELSTOP 4" WHITE PARKING STRIPE 4" WHITE PARKING STRIP PARKING STALL WITH WHEELSTOP K-H PARKING STALL DETAILS NOT TO SCALE

> **Kimley** » Horn © 2018 KIMLEY-HORN AND ASSOCIATES, INC.
> 116 SOUTH KRYNLOKY ANDNE, LAKEAND, FL 33801
> PHONE: 863-701-8702
> WWW.KIMLEY-HORN.COM CA 00000696