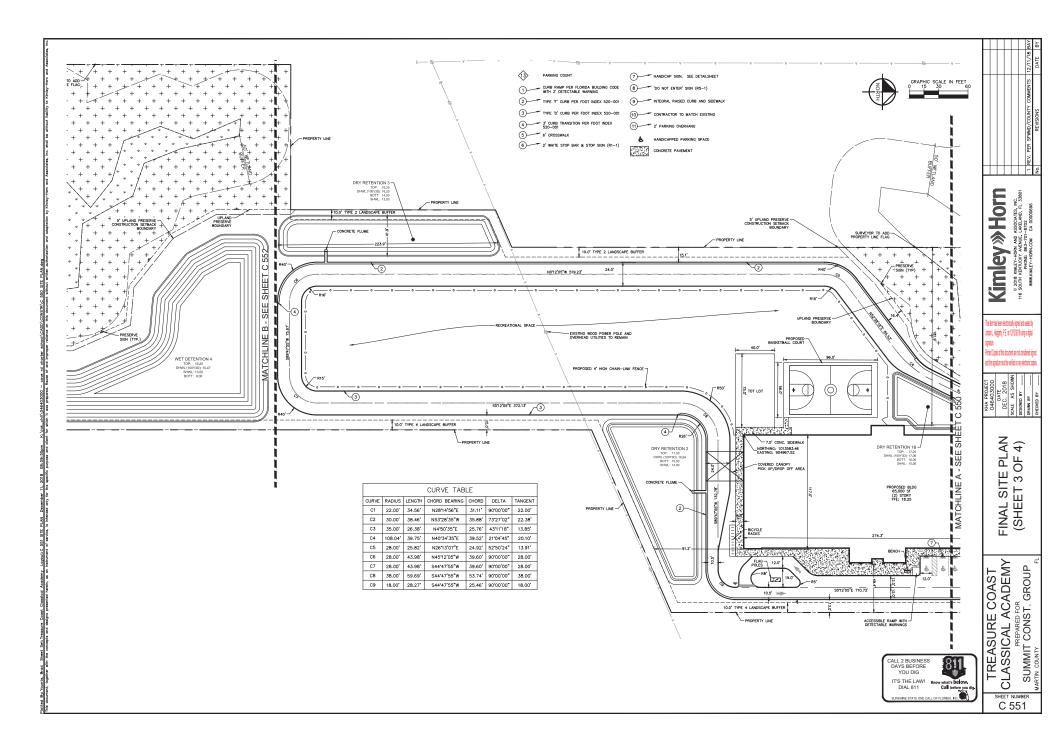

WHEELSTOP 4" WHITE PARKING STRIPE 4" WHITE PARKING STRIP PARKING STALL WITH WHEELSTOP K-H PARKING STALL DETAILS NOT TO SCALE

> **Kimley** » Horn © 2018 KIMLEY-HORN AND ASSOCIATES, INC.
> 116 SOUTH KRYNLOKY ANDNE, LAKEAND, FL 33801
> PHONE: 863-701-8702
> WWW.KIMLEY-HORN.COM CA 00000696