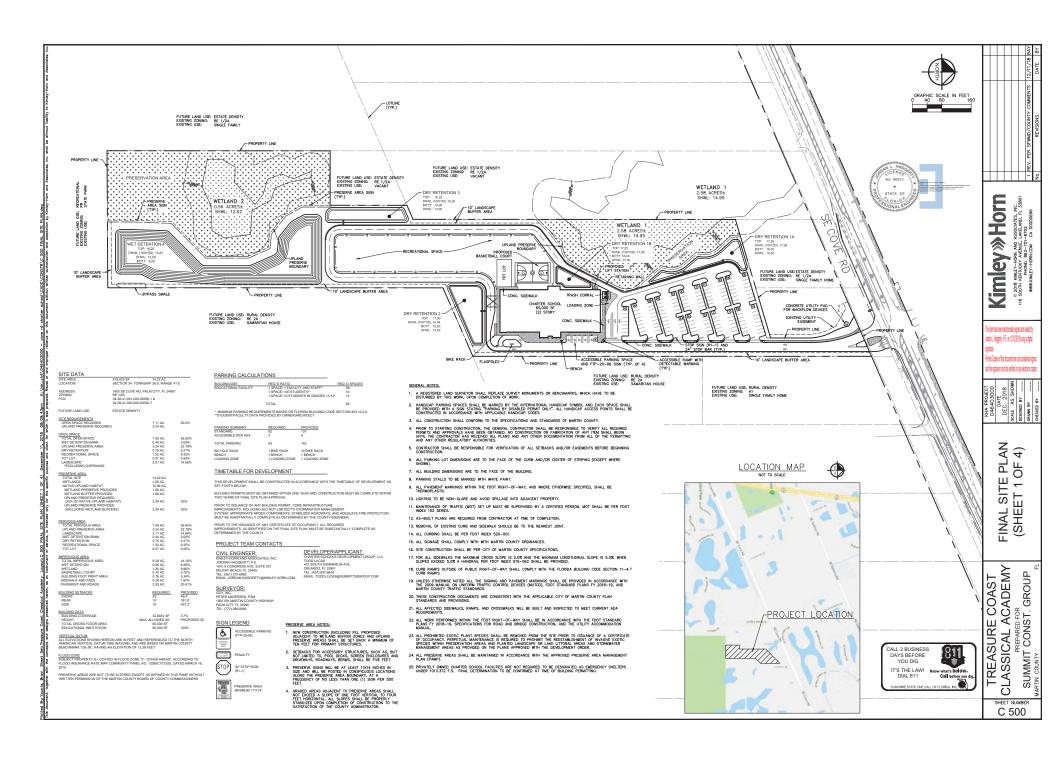

WHEELSTOP 4" WHITE PARKING STRIPE 4" WHITE PARKING STRIP PARKING STALL WITH WHEELSTOP K-H PARKING STALL DETAILS NOT TO SCALE

> **Kimley** » Horn © 2018 KIMLEY-HORN AND ASSOCIATES, INC.
> 116 SOUTH KRYNLOKY ANDNE, LAKEAND, FL 33801
> PHONE: 863-701-8702
> WWW.KIMLEY-HORN.COM CA 00000696