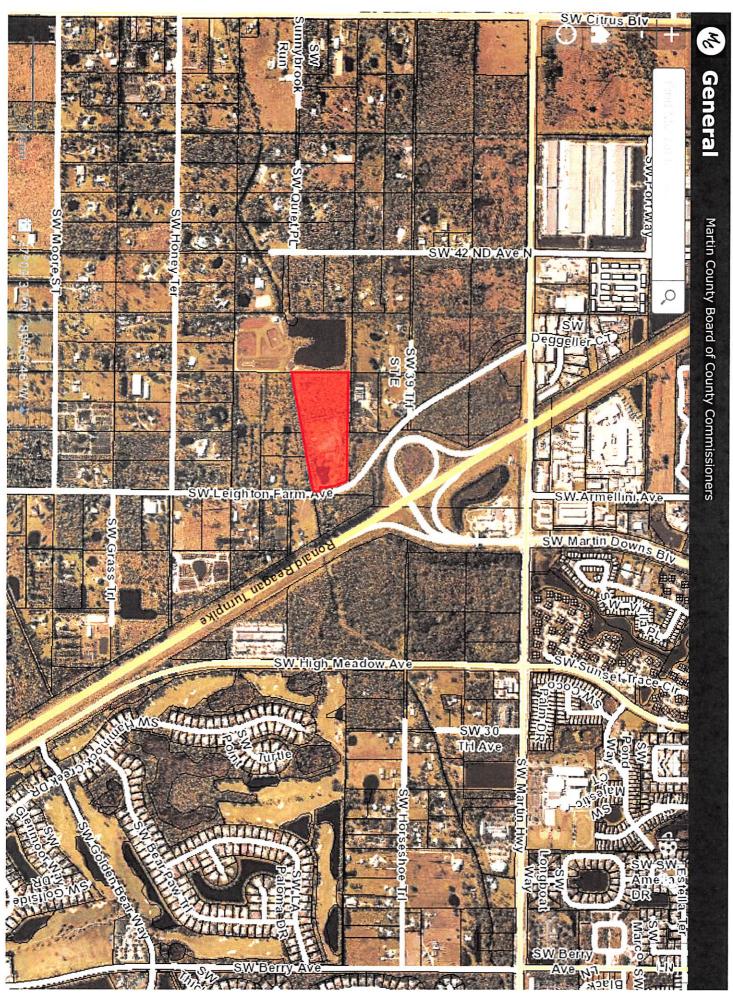

Location/Description

Account # 17092 Map Page No. K-IV

Tax District 5005 Legal Description PALM CITY

Parcel Address 4102 SW LEIGHTON FARM AVE, PALM CITY

Acres 15.4200

FARMS SEC 23 T38S R40E TRS 31 & 32 N OF C/LN DITCH (LESS N 30' & R/W OF SW LEIGHTON FARMS RD) & INCLUDING ANY PORTION OF

THAT

ABANDONED R/W PER OR 2096/2691 LYING BETWEEN S/LN OF TR 31 & N OF C/LN OF DITCH

Parcel Type

Use Code7500 Orphan/non-profit/charityNeighborhood64000 Palm City W of Turnpike

Assessment Information

Market Land Value\$317,650Market Improvement Value\$2,598,410Market Total Value\$2,916,060