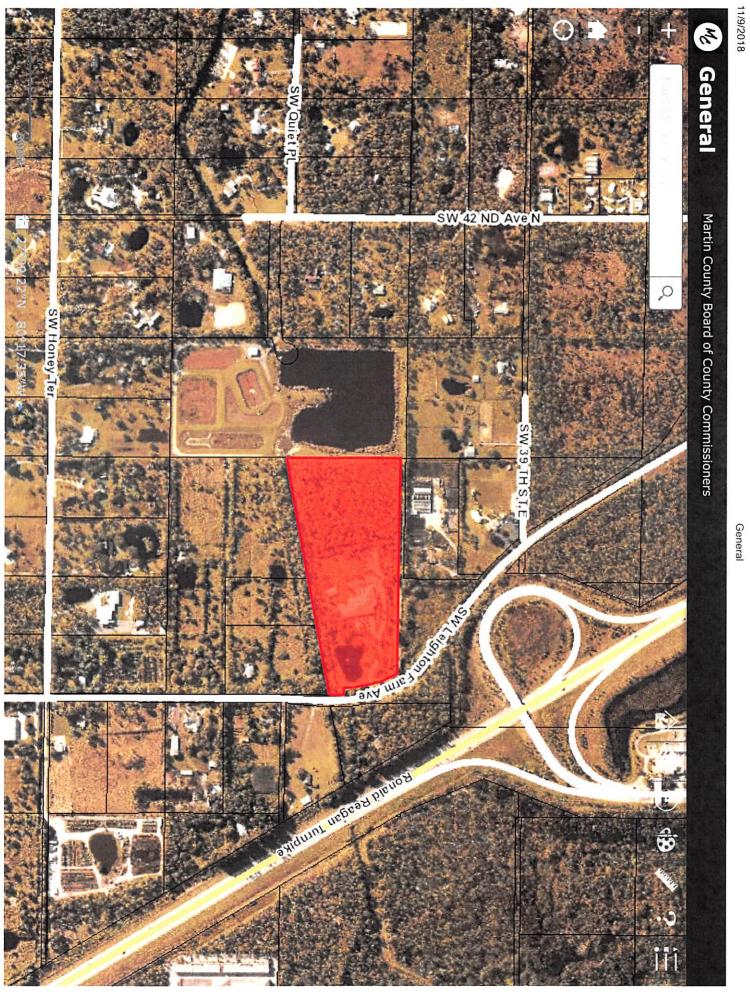

Location/Description

Account # 17092 Map Page No. K-IV

Tax District 5005 Legal Description PALM CITY

Parcel Address 4102 SW LEIGHTON FARM AVE, PALM CITY

Acres 15.4200

FARMS SEC 23 T38S R40E TRS 31 & 32 N OF C/LN DITCH (LESS N 30' & R/W OF SW LEIGHTON FARMS RD) & INCLUDING ANY PORTION OF

THAT

ABANDONED R/W PER OR 2096/2691 LYING BETWEEN S/LN OF TR 31 & N OF C/LN OF DITCH

Parcel Type

Use Code7500 Orphan/non-profit/charityNeighborhood64000 Palm City W of Turnpike

Assessment Information

Market Land Value\$317,650Market Improvement Value\$2,598,410Market Total Value\$2,916,060