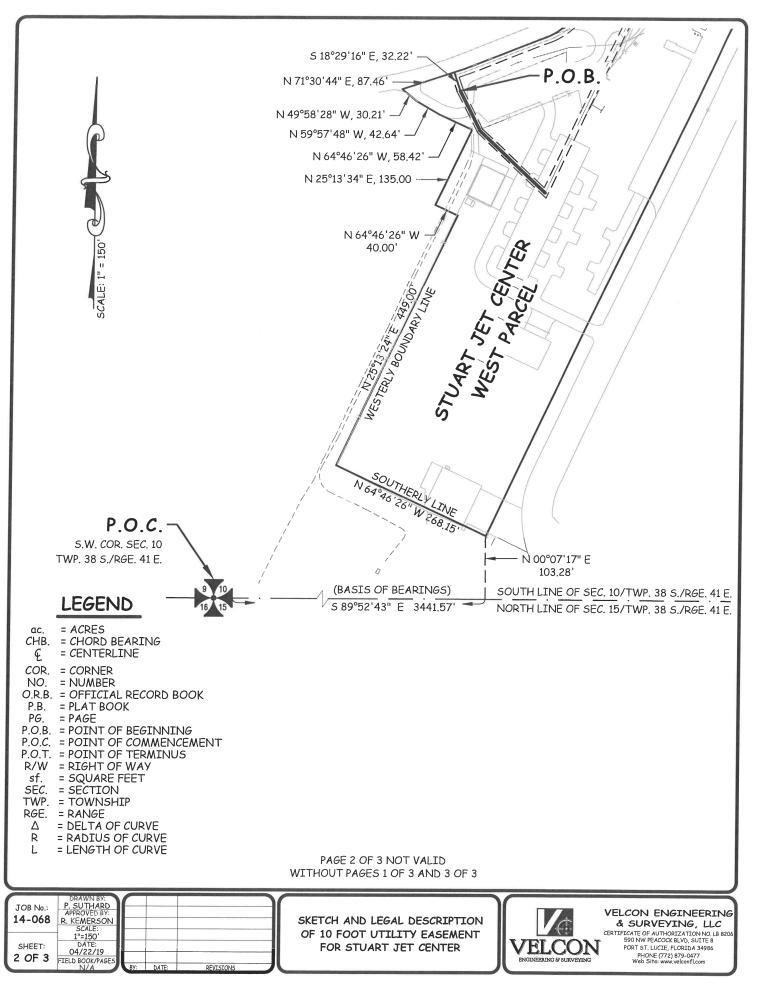

## LEGAL DESCRIPTION

A PARCEL OF LAND FOR 10 FOOT UTILITY EASEMENT LYING IN A PORTION OF SECTION 10, TOWNSHIP 38 SOUTH, RANGE 41 EAST, BEING A PORTION OF THE PLAT OF GOLDEN GATE PARK, ACCORDING TO THE PLAT THEREOF, AS RECORDED IN PLAT BOOK 1, PAGE 50 AND THE HANSEN GRANT, OF THE PUBLIC RECORDS OF MARTIN COUNTY, FLORIDA, CENTERLINE OF SAID PARCEL OF LAND FOR 10 FOOT UTILITY EASEMENT BEING MORE PARTICULARLY DESCRIBED AS FOLLOWS:

**COMMENCING** AT THE SOUTHWEST CORNER OF SAID SECTION 10; THENCE SOUTH 89°52'43" EAST ALONG THE SOUTH LINE OF SAID SECTION 10, A DISTANCE OF 3441.57 FEET; THENCE NORTH 00°07'17" EAST, A DISTANCE OF 103.28 FEET TO A POINT ON THE SOUTHERLY LINE OF THE STUART JET CENTER WESTERLY LEASE PARCEL; THENCE NORTH 64°46'26" WEST ALONG THE SAID SOUTHERLY LINE OF THE STUART JET CENTER WESTERLY LEASE PARCEL, A DISTANCE OF 268.15 FEET; THENCE NORTH 25°13'24" EAST, A DISTANCE OF 449.00 FEET; THENCE NORTH 64°46'26" WEST, A DISTANCE OF 40.00 FEET; THENCE NORTH 25°13'34" EAST, A DISTANCE OF 135.00 FEET; THENCE NORTH 64°46'26" WEST, A DISTANCE OF 58.42 FEET; THENCE NORTH 59°57'48" WEST, A DISTANCE OF 42.64 FEET; THENCE NORTH 49°58'28" WEST, A DISTANCE OF 30.21 FEET; THENCE NORTH 71°30'44" EAST, A DISTANCE OF 87.46 FEET; THENCE SOUTH 18°29'16" EAST, A DISTANCE OF 32.22 FEET TO THE **POINT OF BEGINNING**; THENCE SOUTH 72°02'46" EAST, A DISTANCE OF 72.17 FEET; THENCE SOUTH 46°56'04" EAST, A DISTANCE OF 146.92 FEET TO THE **POINT OF TERMINUS** OF SAID CENTERLINE OF 10 FOOT WIDE UTILITY EASEMENT.

SAID EASEMENT CONTAINS 2,191 SQUARE FEET OR 0.050 ACRES, MORE OR LESS.

PAGE 1 OF 3 NOT VALID WITHOUT PAGES 2 OF 3 AND 3 OF 3

| JOB No.:<br>14-068 | DRAWN BY:<br>P. SUTHARD<br>APPROVED BY:<br>R. KEMERSON<br>SCALE: |     |       |           |  |
|--------------------|------------------------------------------------------------------|-----|-------|-----------|--|
| SHEET:<br>1 OF 3   | N/A<br>DATE:<br>04/22/19<br>FIELD BOOK/PAGES<br>N/A              | BY: | DATE: | REVISIONS |  |