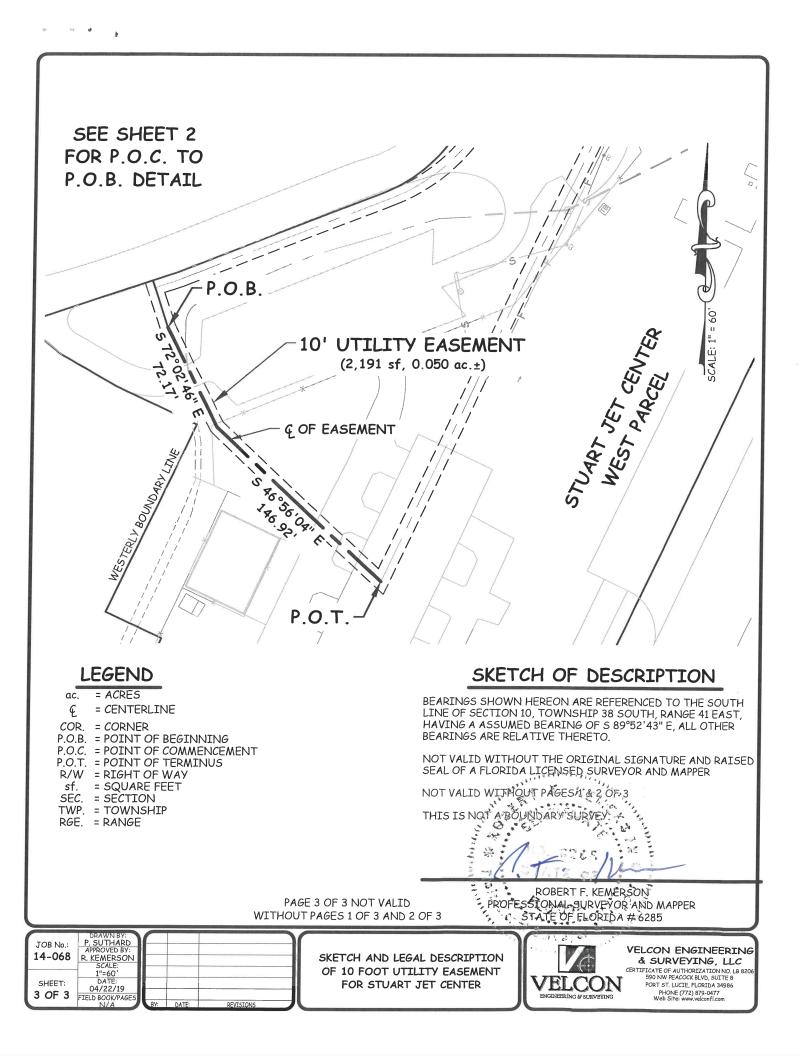

## LEGAL DESCRIPTION

A PARCEL OF LAND FOR 10 FOOT UTILITY EASEMENT LYING IN A PORTION OF SECTION 10, TOWNSHIP 38 SOUTH, RANGE 41 EAST, BEING A PORTION OF THE PLAT OF GOLDEN GATE PARK, ACCORDING TO THE PLAT THEREOF, AS RECORDED IN PLAT BOOK 1, PAGE 50 AND THE HANSEN GRANT, OF THE PUBLIC RECORDS OF MARTIN COUNTY, FLORIDA, CENTERLINE OF SAID PARCEL OF LAND FOR 10 FOOT UTILITY EASEMENT BEING MORE PARTICULARLY DESCRIBED AS FOLLOWS:

**COMMENCING** AT THE SOUTHWEST CORNER OF SAID SECTION 10; THENCE SOUTH 89°52'43" EAST ALONG THE SOUTH LINE OF SAID SECTION 10, A DISTANCE OF 3441.57 FEET; THENCE NORTH 00°07'17" EAST, A DISTANCE OF 103.28 FEET TO A POINT ON THE SOUTHERLY LINE OF THE STUART JET CENTER WESTERLY LEASE PARCEL; THENCE NORTH 64°46'26" WEST ALONG THE SAID SOUTHERLY LINE OF THE STUART JET CENTER WESTERLY LEASE PARCEL, A DISTANCE OF 268.15 FEET; THENCE NORTH 25°13'24" EAST, A DISTANCE OF 449.00 FEET; THENCE NORTH 64°46'26" WEST, A DISTANCE OF 40.00 FEET; THENCE NORTH 25°13'34" EAST, A DISTANCE OF 135.00 FEET; THENCE NORTH 64°46'26" WEST, A DISTANCE OF 58.42 FEET; THENCE NORTH 59°57'48" WEST, A DISTANCE OF 42.64 FEET; THENCE NORTH 49°58'28" WEST, A DISTANCE OF 30.21 FEET; THENCE NORTH 71°30'44" EAST, A DISTANCE OF 87.46 FEET; THENCE SOUTH 18°29'16" EAST, A DISTANCE OF 32.22 FEET TO THE **POINT OF BEGINNING**; THENCE SOUTH 72°02'46" EAST, A DISTANCE OF 72.17 FEET; THENCE SOUTH 46°56'04" EAST, A DISTANCE OF 146.92 FEET TO THE **POINT OF TERMINUS** OF SAID CENTERLINE OF 10 FOOT WIDE UTILITY EASEMENT.

SAID EASEMENT CONTAINS 2,191 SQUARE FEET OR 0.050 ACRES, MORE OR LESS.

PAGE 1 OF 3 NOT VALID WITHOUT PAGES 2 OF 3 AND 3 OF 3

| JOB No.:<br>14-068 | DRAWN BY:<br>P. SUTHARD<br>APPROVED BY:<br>R. KEMERSON<br>SCALE: |     |       |           |  |
|--------------------|------------------------------------------------------------------|-----|-------|-----------|--|
| SHEET:<br>1 OF 3   | N/A<br>DATE:<br>04/22/19<br>FIELD BOOK/PAGES<br>N/A              | BY: | DATE: | REVISIONS |  |