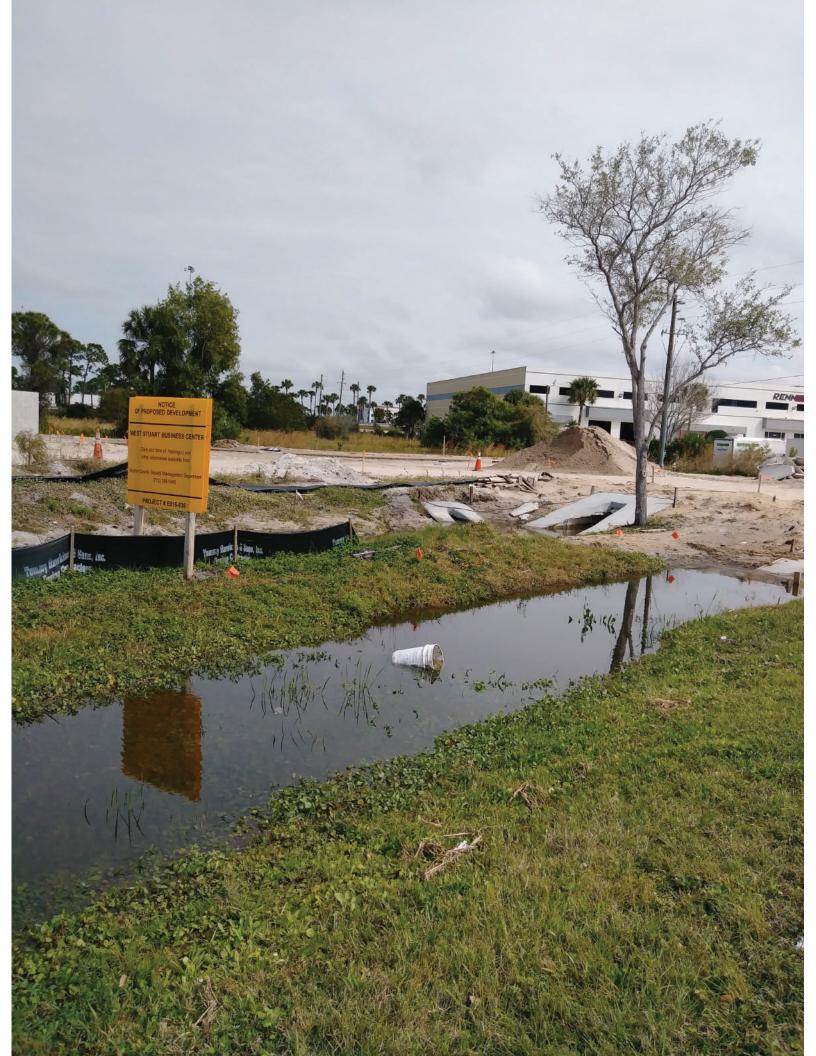

January 30, 2019

Martin County Growth Management Department Attn: Peter Walden 2401 SE Monterey Road Stuart, FL 34996

RE: West Stuart Business Center – Revised Major Final Site Plan

Project # E016-036

To Whom It May Concern:

This letter is to certify that the above referenced sign was installed per Martin County requirements. The sign was posted according to and complies with the standards of the notice provisions of Article 10, Section 10.6: Development Review Procedures.