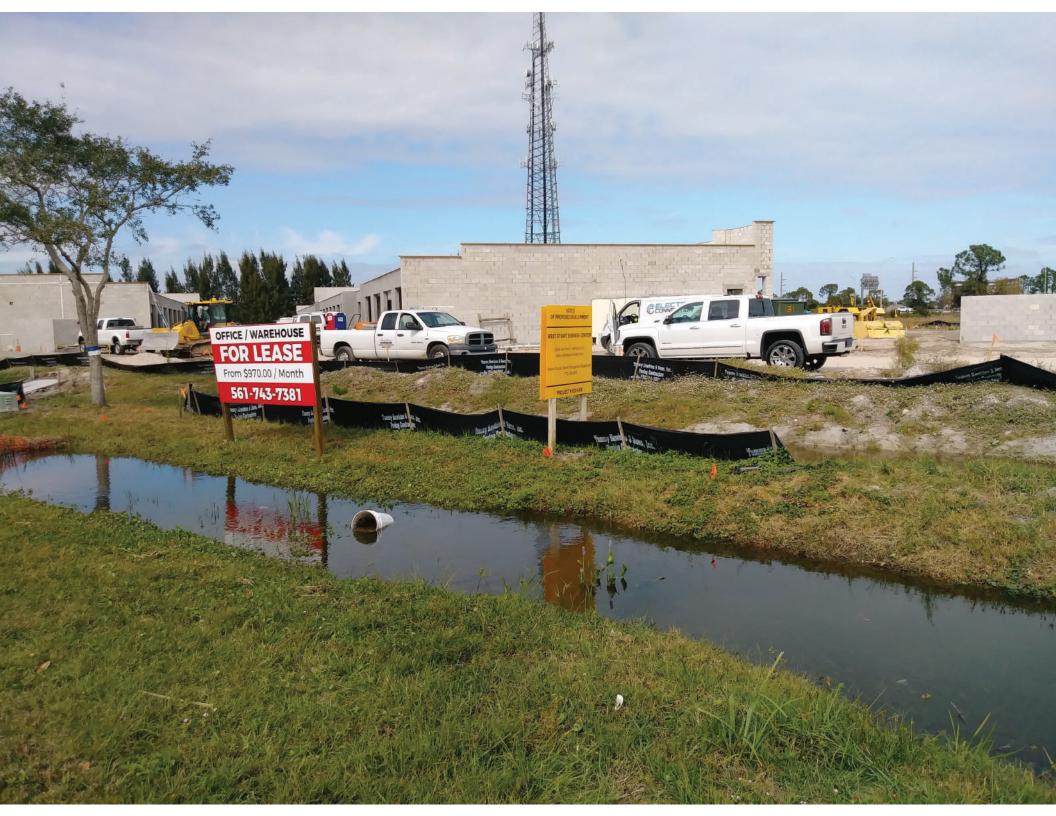

January 30, 2019

Martin County Growth Management Department Attn: Peter Walden 2401 SE Monterey Road Stuart, FL 34996

RE: West Stuart Business Center – Revised Major Final Site Plan

Project # E016-036

To Whom It May Concern:

This letter is to certify that the above referenced sign was installed per Martin County requirements. The sign was posted according to and complies with the standards of the notice provisions of Article 10, Section 10.6: Development Review Procedures.