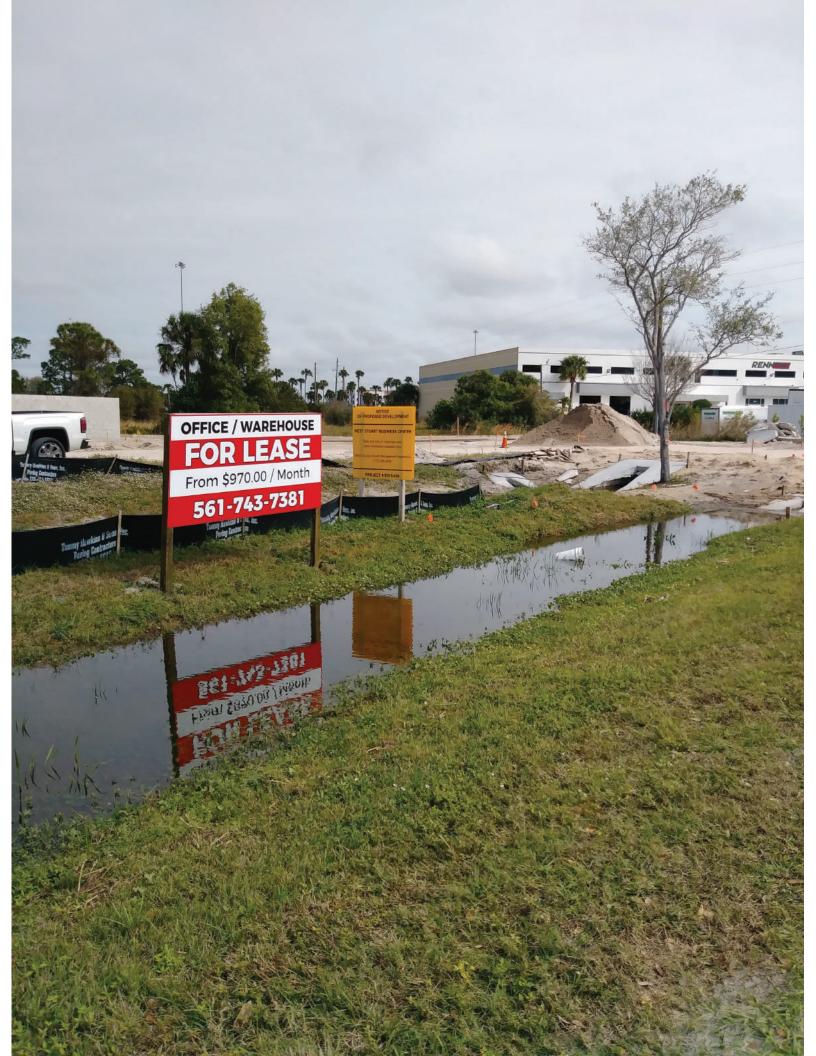

January 30, 2019

Martin County Growth Management Department Attn: Peter Walden 2401 SE Monterey Road Stuart, FL 34996

RE: West Stuart Business Center – Revised Major Final Site Plan

Project # E016-036

To Whom It May Concern:

This letter is to certify that the above referenced sign was installed per Martin County requirements. The sign was posted according to and complies with the standards of the notice provisions of Article 10, Section 10.6: Development Review Procedures.