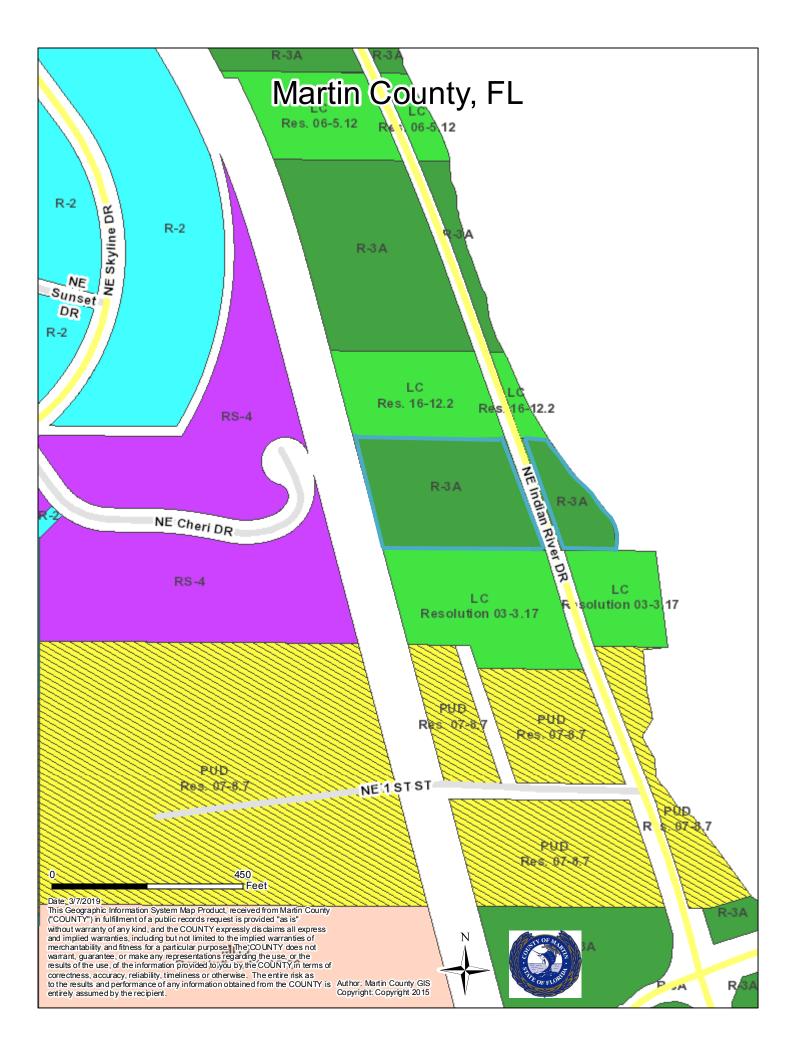

#### Figure 3: Local Area 2018 Aerial

Zoning district designations of abutting properties:

To the north:R-3A, Liberal Multiple Family (across NE Jensen Beach Blvd)To the south:R-2, Single Family ResidentialTo the east:R-3A, Liberal Multiple Family, and PUD-RTo the west:RS-6, Single Family Residential (across Drainage ROW)

There is one (1) Category A standard zoning district that is available to implement the Commercial Limited future land use policies of the CGMP, which is the LC Limited Commercial district. In addition to the standard zoning districts, the PUD (Planned Unit Development) District is also available as another option. The PUD District offers more design flexibility to applicants for proposed projects. In exchange the PUD zoning district requires additional benefits to the County and more controls by the County. The applicant is proposing to rezone the property to the LC Limited Commercial district. The following tables provide the permitted uses and the development standards for the available standard zoning district LC, followed by the standards for the existing category C R-3A zoning district.

| USE CATEGORY                                                                                   | LC |
|------------------------------------------------------------------------------------------------|----|
| Residential Uses                                                                               |    |
| Accessory dwelling units                                                                       |    |
| Apartment hotels                                                                               | Р  |
| Mobile homes                                                                                   |    |
| Modular homes                                                                                  |    |
| Multifamily dwellings                                                                          |    |
| Single-family detached dwellings                                                               |    |
| Single-family detached dwellings, if established prior to the effective date of this ordinance |    |
| Townhouse dwellings                                                                            |    |
| Duplex dwellings                                                                               |    |
| Zero lot line single-family dwellings                                                          |    |
| Agricultural Uses                                                                              |    |
| Agricultural processing, indoor                                                                |    |
| Agricultural processing, outdoor                                                               |    |
| Agricultural veterinary medical services                                                       |    |
| Aquaculture                                                                                    |    |
| Crop farms                                                                                     |    |
| Dairies                                                                                        |    |
| Exotic wildlife sanctuaries                                                                    |    |