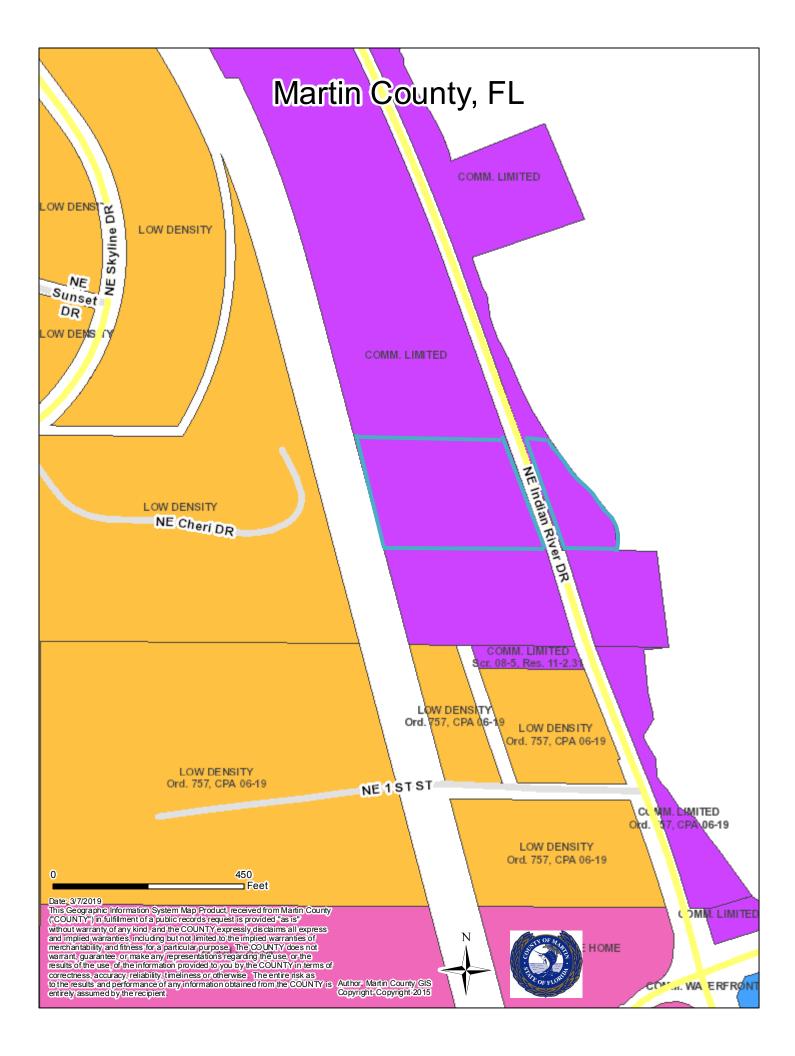

Figure 4: Zoning Map

Future land use designations of abutting properties:

To the north:

To the south:

To the east:

To the west:

Conservation (across NE Jensen Beach Blvd) Estate Density 2 UPA COR, Commercial Office/Residential Medium Density Residential (across Drainage ROW)

Policy 4.13A.8.(2) of Chapter 4, Future Land Use Element, of the CGMP addresses the Commercial LImited land use designation:

Limited Commercial development is allocated to commercial sites accessible to major thoroughfares near residential neighborhoods. The scale and intensity of commercial uses in Limited Commercial areas shall be compatible with adjacent residential neighborhoods. Sites in this designation are intended for shops with limited inventory of goods as well as transient lodging facilities consistent with the CGMP and the Land Development Regulations. This designation is not generally intended to accommodate residential development. Duly approved residential uses existing at the effective date of the CGMP shall be considered permitted uses.

Areas designated for Limited Commercial development are not intended to accommodate large-scale retail sales, service or trade activities that generally serve a larger market area. Such stores would usually require a larger floor area, carry a relatively larger inventory and require a substantially greater parking area.

Land Development Regulations implementing the Limited Commercial future land use designation shall be consistent with these development standards. Minimum net lot sizes shall be 10,000 square feet. FAR shall be governed by the parking standards of the Land Development Regulations. Maximum densities for hotel/motel units shall be 20 units per gross acre. Maximum building coverage shall be 50 percent. Minimum open space shall be 30 percent. Maximum building height shall be 30 feet.