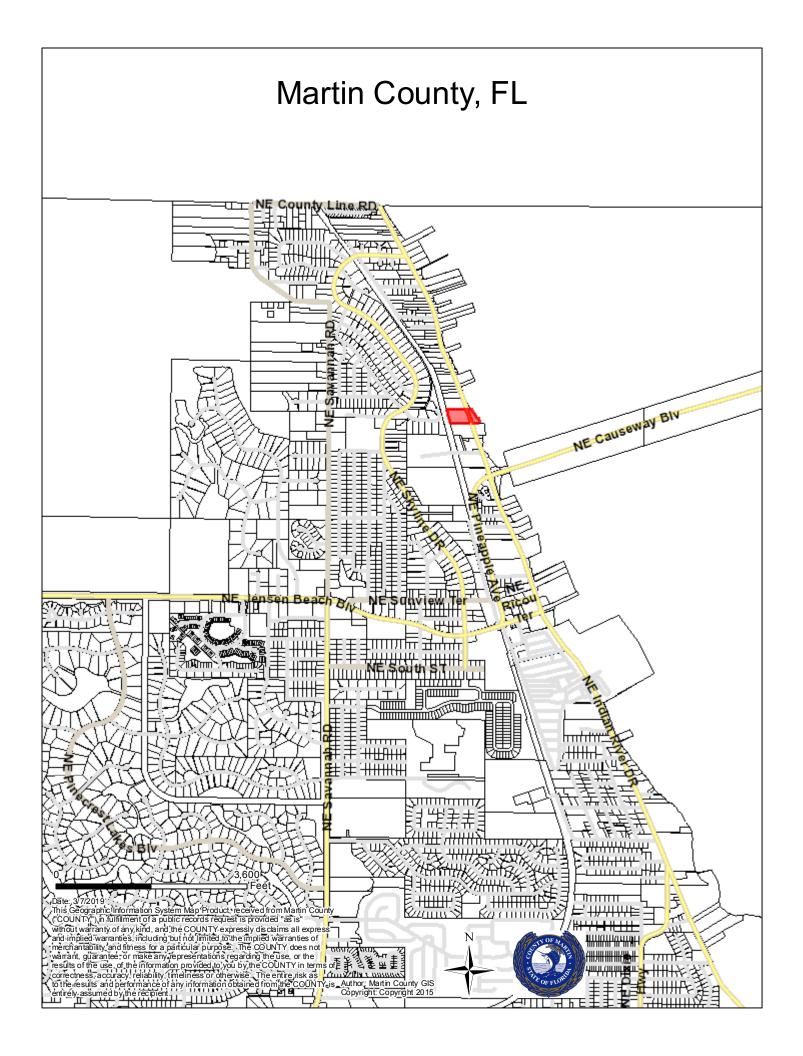

#### B. Project description and analysis

This is an application for a proposed amendment to the county Zoning Atlas for a Commercial Limited district designation (Section 3.2.E, LDR). A Zoning District change from R-3A, Liberal Multiple Family Residential District, to the LC, Limited Commercial District, or the most appropriate zoning district, is proposed for an approximate 2.29-acre parcel located approximately 1,000 feet north of the intersection of NE Indian River Dr and NE Causeway Blvd in Jensen Beach at 4000 NE Indian River Dr. The parcel, which is bisected by NE Indian River drive, is bounded on the west by the FEC railroad right-of-way and on the east by the Indian River.

#### **Figure 1: Location Map**