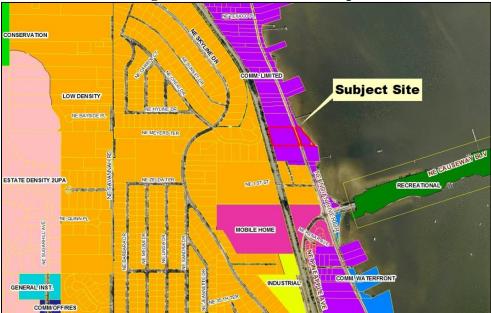

As shown in the figures contained in Section E below, the subject property is bisected by and has two frontages on NE Indian River Drive, within a corridor designated for commercial limited land use along this major thoroughfare and within close proximity to land designated for and developed for residential use. The adjacent parcels to the north and south have the same Limited Commercial land use. The primary land use pattern that has been established and recognized on the Future Land Use Map (FLUM) of the CGMP for the local area include a concentration of commercial limited uses along the NE Indian River Drive corridor. The proposed zoning district of LC is the one standard Category A zoning district created for the implementation of the Commercial Limited future land use designation and permits the existing and proposed redevelopment of the site. Existing development within the area consists primarily of limited commercial uses in immediate vicinity and residential land uses in near proximity, consistent with the intent of the Commercial Limited future land use designation as described in the CGMP. Therefore, the requested LC zoning district is suitable to the site and is compatible with the character of the existing land uses in the adjacent and surrounding area.

### Figure 2: Subject Site 2018 Aerial

| Adjacent existing or proposed | development:                                      |
|-------------------------------|---------------------------------------------------|
| To the north:                 | Savannas State Park (across NE Jensen Beach Blvd) |
| To the south:                 | Single Family Residential                         |
| To the east:                  | Commercial, Retail, and Multifamily Residential   |
| To the west:                  | Single Family Residential (across Drainage ROW)   |

#### Figure 3: Local Area 2018 Aerial

Zoning district designations of abutting properties:

To the north:R-3A, Liberal Multiple Family (across NE Jensen Beach Blvd)To the south:R-2, Single Family ResidentialTo the east:R-3A, Liberal Multiple Family, and PUD-RTo the west:RS-6, Single Family Residential (across Drainage ROW)

Figure 4: Zoning Map

Future land use designations of abutting properties:

To the north:

To the south:

To the east:

To the west:

Conservation (across NE Jensen Beach Blvd) Estate Density 2 UPA COR, Commercial Office/Residential Medium Density Residential (across Drainage ROW)

#### Figure 5: Future Land Use Map