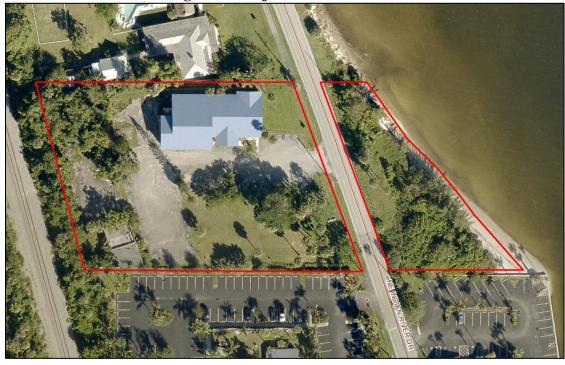

### Figure 2: Subject Site 2018 Aerial

| Adjacent existing or proposed | development:                                      |
|-------------------------------|---------------------------------------------------|
| To the north:                 | Savannas State Park (across NE Jensen Beach Blvd) |
| To the south:                 | Single Family Residential                         |
| To the east:                  | Commercial, Retail, and Multifamily Residential   |
| To the west:                  | Single Family Residential (across Drainage ROW)   |

The portion of the site, located on the west side of NE Indian River Drive, contains a structure formerly known as the Admiral's Table restaurant that was originally developed in the 1970's and has been vacant for approximately 20 years, with associated paved parking in various states of deterioration. The portion of the site located on the east side of NE Indian River Drive abuts the Indian River and is undeveloped. The future land use designation for the entire property on the Future Land Use Map (FLUM) of the County's Comprehensive Growth Management Plan (CGMP) is Commercial Limited, which is a classification that is allocated to commercial sites accessible to major thoroughfares near residential neighborhoods intended to accommodate commercial uses of a scale and intensity that shall