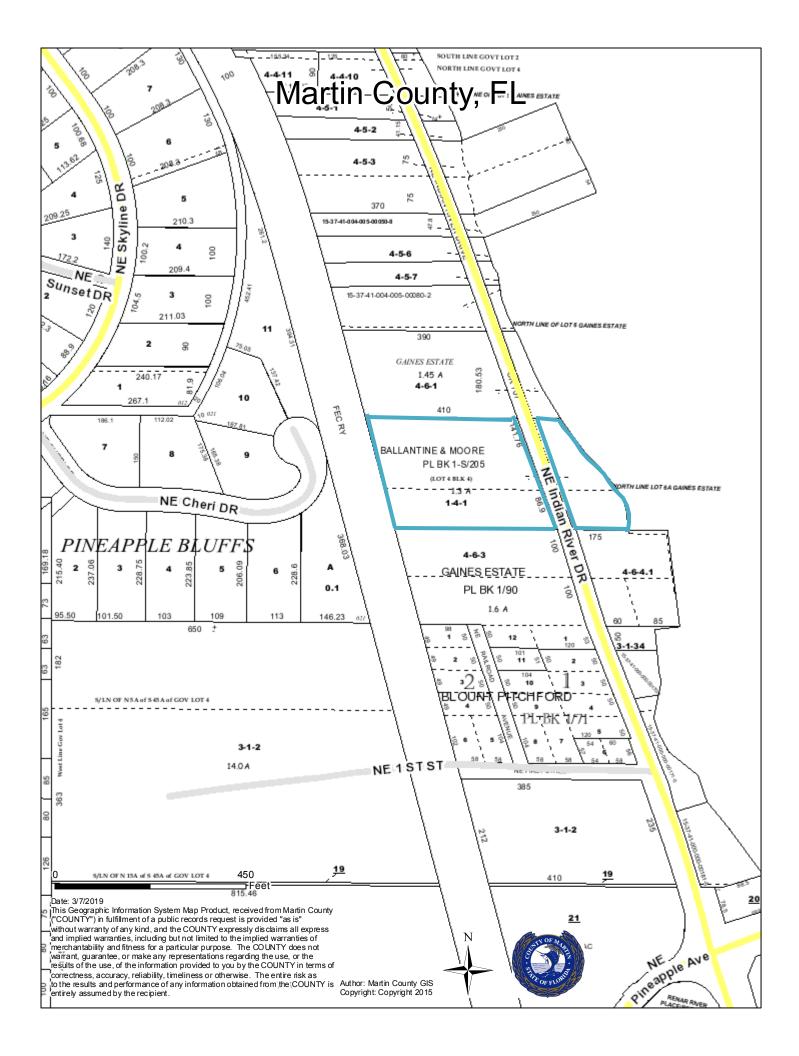

#### Figure 3: Local Area 2018 Aerial

Zoning district designations of abutting properties:

To the north:R-3A, Liberal Multiple Family (across NE Jensen Beach Blvd)To the south:R-2, Single Family ResidentialTo the east:R-3A, Liberal Multiple Family, and PUD-RTo the west:RS-6, Single Family Residential (across Drainage ROW)

#### B. Project description and analysis

This is an application for a proposed amendment to the county Zoning Atlas for a Commercial Limited district designation (Section 3.2.E, LDR). A Zoning District change from R-3A, Liberal Multiple Family Residential District, to the LC, Limited Commercial District, or the most appropriate zoning district, is proposed for an approximate 2.29-acre parcel located approximately 1,000 feet north of the intersection of NE Indian River Dr and NE Causeway Blvd in Jensen Beach at 4000 NE Indian River Dr. The parcel, which is bisected by NE Indian River drive, is bounded on the west by the FEC railroad right-of-way and on the east by the Indian River.

The portion of the site, located on the west side of NE Indian River Drive, contains a structure formerly known as the Admiral's Table restaurant that was originally developed in the 1970's and has been vacant for approximately 20 years, with associated paved parking in various states of deterioration. The portion of the site located on the east side of NE Indian River Drive abuts the Indian River and is undeveloped. The future land use designation for the entire property on the Future Land Use Map (FLUM) of the County's Comprehensive Growth Management Plan (CGMP) is Commercial Limited, which is a classification that is allocated to commercial sites accessible to major thoroughfares near residential neighborhoods intended to accommodate commercial uses of a scale and intensity that shall