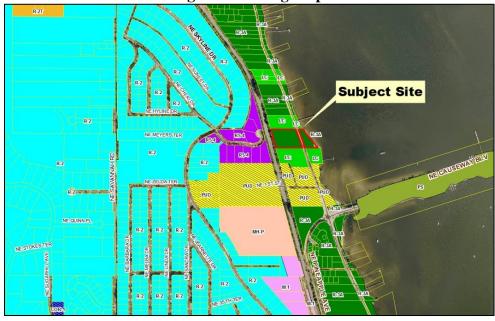

Figure 4: Zoning Map

Future land use designations of abutting properties:

To the north:

To the south:

To the east:

To the west:

Conservation (across NE Jensen Beach Blvd) Estate Density 2 UPA COR, Commercial Office/Residential Medium Density Residential (across Drainage ROW)

#### Figure 5: Future Land Use Map