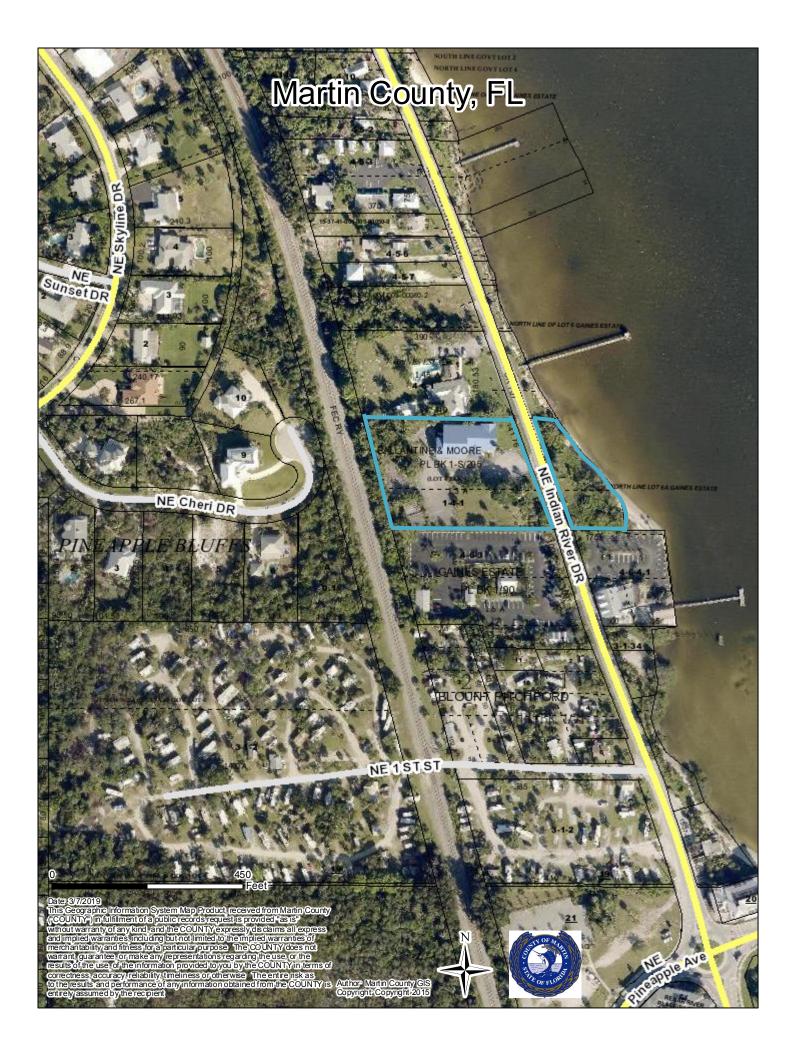

### Figure 2: Subject Site 2018 Aerial

| Adjacent existing or proposed | development:                                      |
|-------------------------------|---------------------------------------------------|
| To the north:                 | Savannas State Park (across NE Jensen Beach Blvd) |
| To the south:                 | Single Family Residential                         |
| To the east:                  | Commercial, Retail, and Multifamily Residential   |
| To the west:                  | Single Family Residential (across Drainage ROW)   |

#### B. Project description and analysis

This is an application for a proposed amendment to the county Zoning Atlas for a Commercial Limited district designation (Section 3.2.E, LDR). A Zoning District change from R-3A, Liberal Multiple Family Residential District, to the LC, Limited Commercial District, or the most appropriate zoning district, is proposed for an approximate 2.29-acre parcel located approximately 1,000 feet north of the intersection of NE Indian River Dr and NE Causeway Blvd in Jensen Beach at 4000 NE Indian River Dr. The parcel, which is bisected by NE Indian River drive, is bounded on the west by the FEC railroad right-of-way and on the east by the Indian River.

The portion of the site, located on the west side of NE Indian River Drive, contains a structure formerly known as the Admiral's Table restaurant that was originally developed in the 1970's and has been vacant for approximately 20 years, with associated paved parking in various states of deterioration. The portion of the site located on the east side of NE Indian River Drive abuts the Indian River and is undeveloped. The future land use designation for the entire property on the Future Land Use Map (FLUM) of the County's Comprehensive Growth Management Plan (CGMP) is Commercial Limited, which is a classification that is allocated to commercial sites accessible to major thoroughfares near residential neighborhoods intended to accommodate commercial uses of a scale and intensity that shall