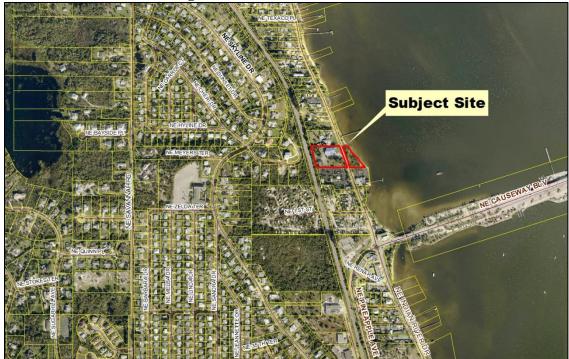

#### Figure 3: Local Area 2018 Aerial

Zoning district designations of abutting properties:

To the north:R-3A, Liberal Multiple Family (across NE Jensen Beach Blvd)To the south:R-2, Single Family ResidentialTo the east:R-3A, Liberal Multiple Family, and PUD-RTo the west:RS-6, Single Family Residential (across Drainage ROW)