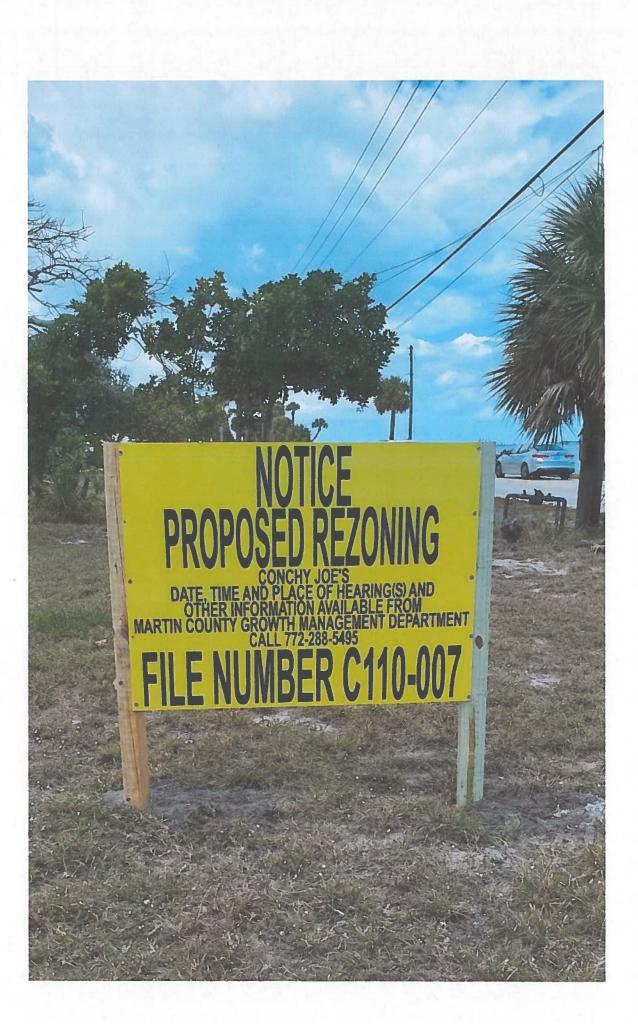

In the meantime, it is required that a sign be erected on the subject property. The project number **C110-007** must be included on the sign(s). Prior to preparing your sign, please read Section 10.6 Article 10 L.D.R., which contains the required information that must be on the sign. Please provide documentation (i.e., photograph and certification to the project coordinator) that the property has been posted in accordance to the notification requirements.