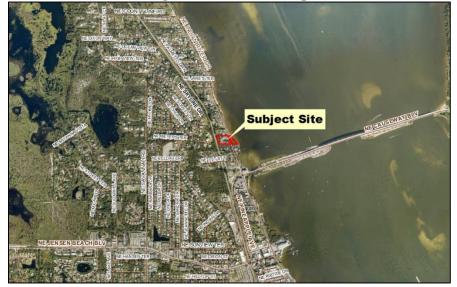

#### **Figure 1: Location Map**

#### B. Project description and analysis

This is an application for a proposed amendment to the county Zoning Atlas for a Commercial Limited district designation (Section 3.2.E, LDR). A Zoning District change from R-3A, Liberal Multiple Family Residential District, to the LC, Limited Commercial District, or the most appropriate zoning district, is proposed for an approximate 2.29-acre parcel located approximately 1,000 feet north of the intersection of NE Indian River Dr and NE Causeway Blvd in Jensen Beach at 4000 NE Indian River Dr. The parcel, which is bisected by NE Indian River drive, is bounded on the west by the FEC railroad right-of-way and on the east by the Indian River.