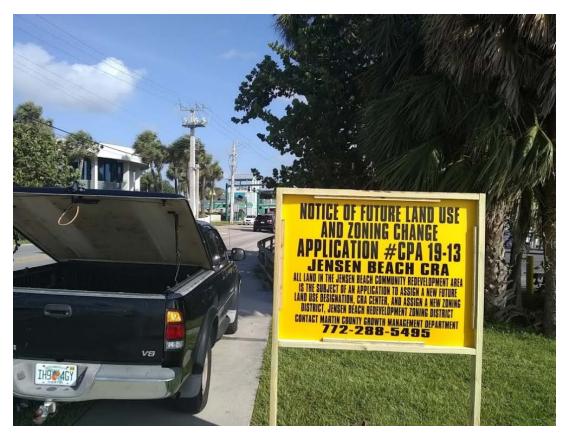

June 18, 2019

RE: Notice of Public Hearing for CPA 19-13, the proposed amendment of the Future Land Use Map and Zoning Atlas for the Jensen Beach CRA.

## Dear Property Owner:

You are receiving this notice because you are either the owner of property within the Jensen Beach Community Redevelopment Area (CRA) boundary or the owner of property within 1000 feet of the CRA boundary. Please be advised that all property within the Jensen Beach CRA is the subject of an application to change the future land use designations:

To: Jensen Beach Redevelopment Zoning District

Changes in the future land use or zoning designations are **NOT** proposed for properties outside of the Jensen Beach CRA boundary. Owners of properties outside of the Jensen Beach CRA boundary are being notified of the proposed changes as required by the Martin County Comprehensive Growth Management Plan and the Land Development Regulations.