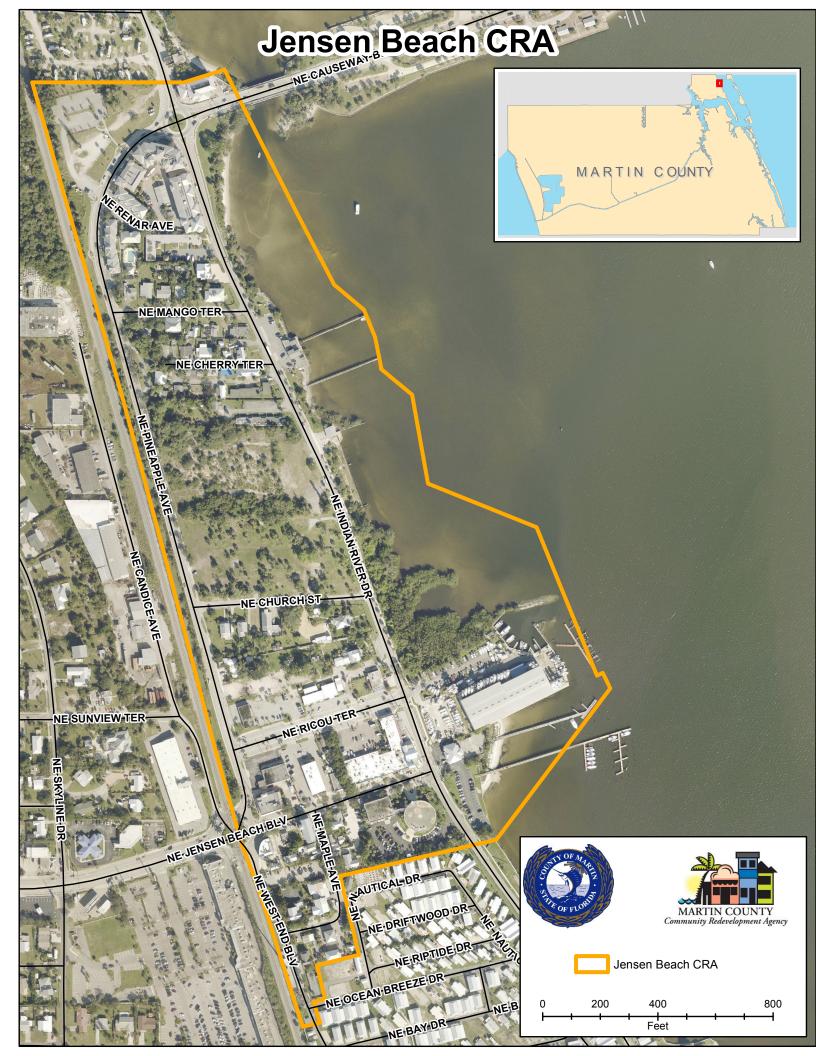

The boundary of the Jensen Beach CRA will be reduced in size to exclude land that is part of the Town of Ocean Breeze.

The enclosed map shows those properties inside the Jensen Beach CRA boundary. Please see the enclosed "Frequently asked Questions" for more information.