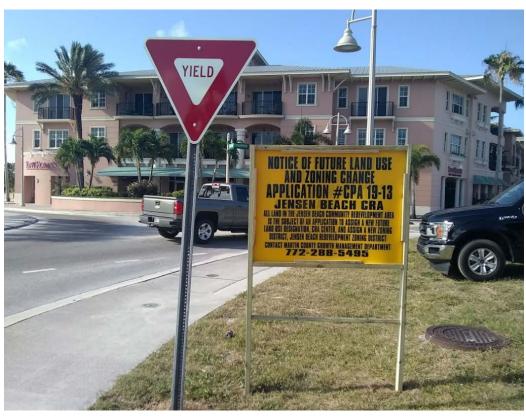

June 18, 2019

RE: Notice of Public Hearing for CPA 19-13, the proposed amendment of the Future Land Use Map and Zoning Atlas for the Jensen Beach CRA.

## Dear Property Owner:

You are receiving this notice because you are either the owner of property within the Jensen Beach Community Redevelopment Area (CRA) boundary or the owner of property within 1000 feet of the CRA boundary. Please be advised that all property within the Jensen Beach CRA is the subject of an application to change the future land use designations:

From: Limited Commercial, General Commercial, Commercial Office/Residential, Mobile Home,

and Mixed-Use Overlay

To: CRA Center

And to change the zoning designations:

From: R-3A, B-1, GC, R-3 and Jensen Beach Zoning Overlay Districts

To: Jensen Beach Redevelopment Zoning District

Changes in the future land use or zoning designations are **NOT** proposed for properties outside of the Jensen Beach CRA boundary. Owners of properties outside of the Jensen Beach CRA boundary are being notified of the proposed changes as required by the Martin County Comprehensive Growth Management Plan and the Land Development Regulations.