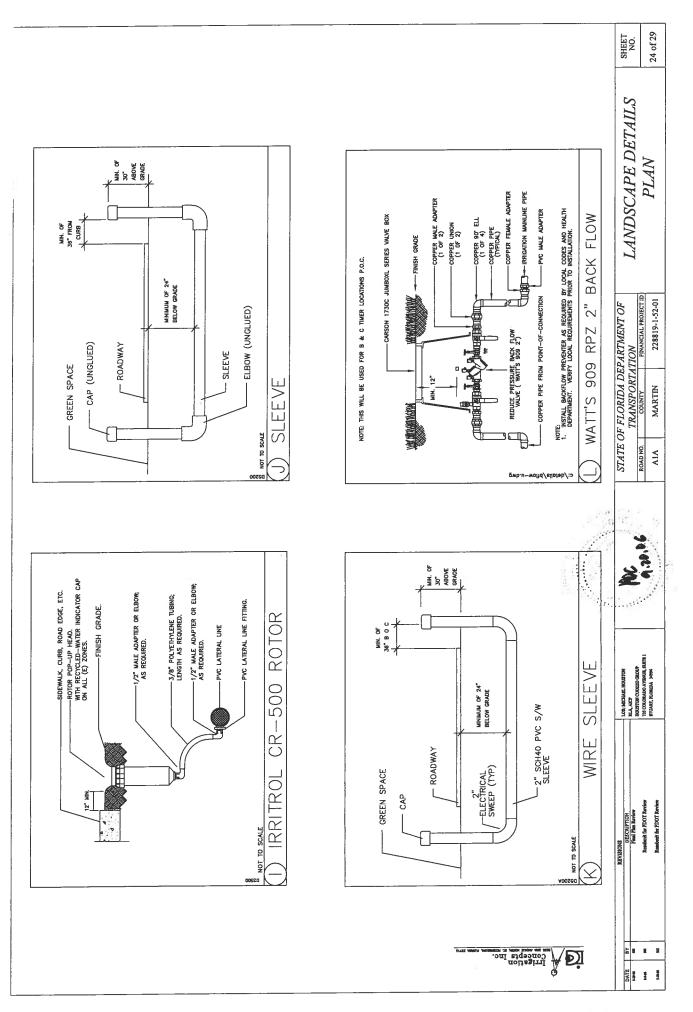

HP Color Laserlet 5505 (temporery) pc3

£.



<sup>(</sup>DWG/S003/3065 Ernest Lyons/Submittel Drawings/2065/ Imgation Plan\_6-29-06 dwg, 9/20/2006 9:45:57 AM, HP Color Laser/et 5550 (temporary) pc3





cost (Yenopmot) loco: techese 1 noo: 14, MA SS:74:8 8002/02/9, evel. 6-29-06, evel. 9-29-06, evel. 1 sem 3 cancer as the contraction of the contra

19 . 201



VDWGr200213065 Emeet Lyona/Lubmittal Drawings/30656 Imigation Plan\_6-29-06.dwg, 9/20/2006 9-48.53 AM, HP Color Laserlet 5650 (temporary).pc3



<sup>2.1</sup>D/WG12003/3055 E-meat Lyon-2/Lipmingal Drawingal2020 Pim\_6-29-06.dwg, 9/20/2020 9:49-32 AM, HP Color Lase/lat 5550 (temporary) pc3



UDWG/200313055 Enest Lyona/Submittel Drawings/2005/ Migation Plan\_6-29-05 dwg. 9/20/2005 9:50:77 AP. Color Lesen/3 (250 (temporary).pc3







<sup>200/</sup>GI200233065 Emeri Lyons/Luencie Drawings/2055/ Lingstion Plan\_6-29-06 dwg, 9/20/2006 9:51:59 AM, HP Color Latencie 5550 (temporary) pc3



26 of 29 SHEET NO. LANDSCAPE DETAILS PLANIRRITROL HS 1200CV (RISER MOUNTED) SPRAY HEADS LEGEND 600CV SPRAY HEADS LEGEND ALL HEADS ON (E) TIMER TO HAVE RECYCLED-WATER INDICATOR CAP ALL HEADS ON (E) TIMER TO HAVE RECYCLED-WATER INDICATOR CAP RRITROL HS 1200CV (RISER MOUNTED)-SERIES-15-Ship-Seniet-EST RRITROL HS 1200CV (RISER MOUNTED)-SERIES-15-Strip-Series-SST IRRUROL HS 1200CV (RISER MOUNTED)-SERUES-15-Series- ADI IRRUTROL HS 1200CV (RISER MOUNTED)-SERIES-12-Series- AD IRRITROL HS 1200CV (RISER MOUNTED)-SERIES-12-Series-360 IRRITROL HS 1200CV (RISER MOUNTED)-SERIES-12-Series-180 RRITROL HS 1200CV (RISER MOUNTED)-SERRES-7-Series- ADJ IRR