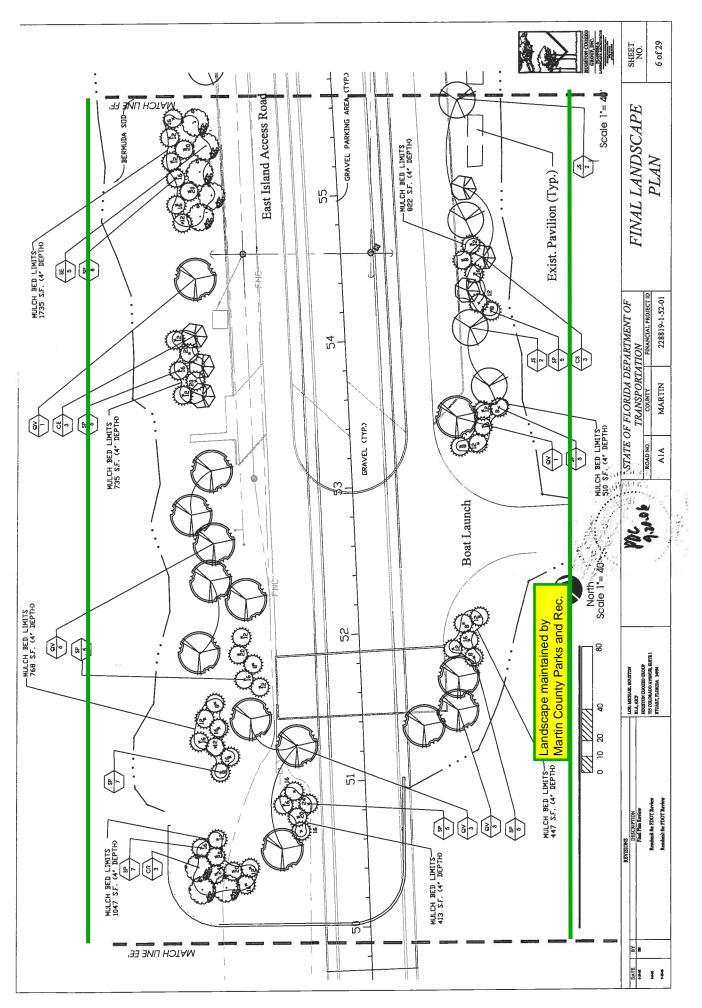

# I. PROJECT LOCATION:

State Road A1A from STA.24+00 to STA.81+00 as detailed on the attached plan sheets.

# II. PROJECT LOCATION MAP: (SEE ATTACHED MAP)

| <b>SECTION NO.:</b> | 89040          |
|---------------------|----------------|
| FM NO.(s):          | 228819-1-52-01 |
| COUNTY:             | Martin         |
| S.R. NO.:           | A1A            |