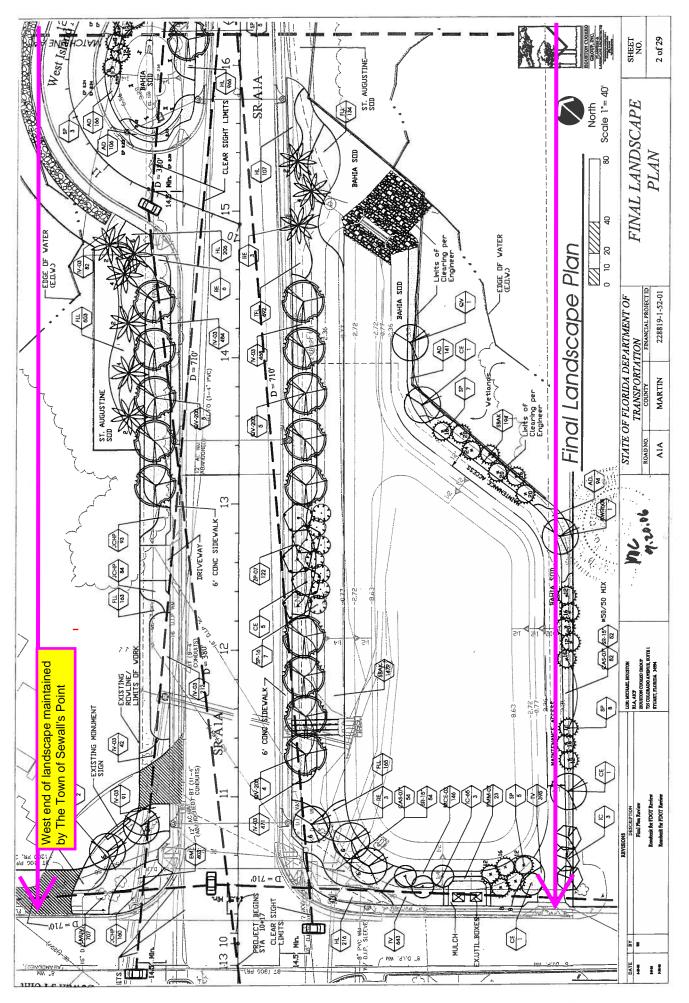

WHEREAS, the AGENCY is of the opinion that said highway facilities that contain landscape medians and areas outside the travel way to the right of way line, excluding standard concrete sidewalk, shall be maintained by periodic trimming, cutting, weeding, mowing, fertilizing, litter pick-up, necessary replanting, irrigation repairs, and median concrete replacements as needed; and

2. The AGENCY agrees to maintain the landscape and irrigation within the medians and areas outside the travel way to the right of way line by periodic trimming, cutting, mowing, fertilizing, curb and sidewalk edging, litter pickup and necessary replanting, following the **DEPARTMENT'S** landscape safety and plant care guidelines and as provided by Exhibit D. The AGENCY'S responsibility for maintenance shall include all landscaped/turfed areas and areas covered with interlocking pavers or similar type surfacing (hardscape) within the median and areas within the travel way to the right of way line, including paver sidewalks, paver intersections and all paver header curbs, stamped asphalt and concrete areas. It shall be the responsibility of the AGENCY to restore an unacceptable ride condition of the roadway caused by the differential characteristics of the paver brick and/or the header curb on Department of Transportation right-of-way within the limits of the Project.