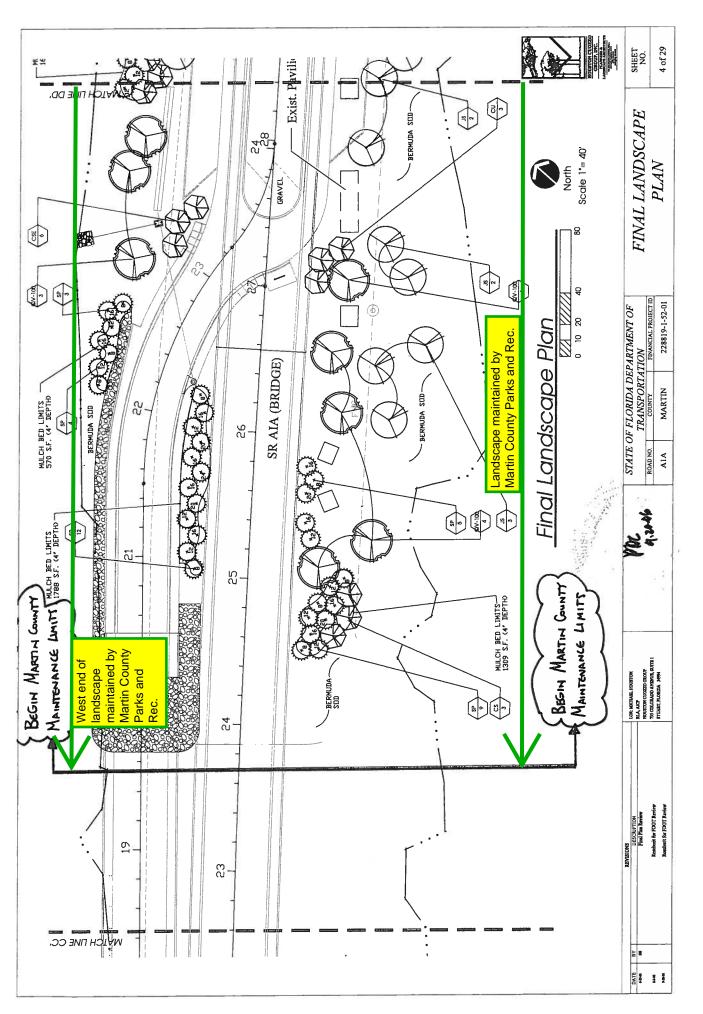

WHEREAS, the AGENCY is of the opinion that said highway facilities that contain landscape medians and areas outside the travel way to the right of way line, excluding standard concrete sidewalk, shall be maintained by periodic trimming, cutting, weeding, mowing, fertilizing, litter pick-up, necessary replanting, irrigation repairs, and median concrete replacements as needed; and

2. The AGENCY agrees to maintain the landscape and irrigation within the medians and areas outside the travel way to the right of way line by periodic trimming, cutting, mowing, fertilizing, curb and sidewalk edging, litter pickup and necessary replanting, following the **DEPARTMENT'S** landscape safety and plant care guidelines and as provided by Exhibit D. The AGENCY'S responsibility for maintenance shall include all landscaped/turfed areas and areas covered with interlocking pavers or similar type surfacing (hardscape) within the median and areas within the travel way to the right of way line, including paver sidewalks, paver intersections and all paver header curbs, stamped asphalt and concrete areas. It shall be the responsibility of the AGENCY to restore an unacceptable ride condition of the roadway caused by the differential characteristics of the paver brick and/or the header curb on Department of Transportation right-of-way within the limits of the Project.