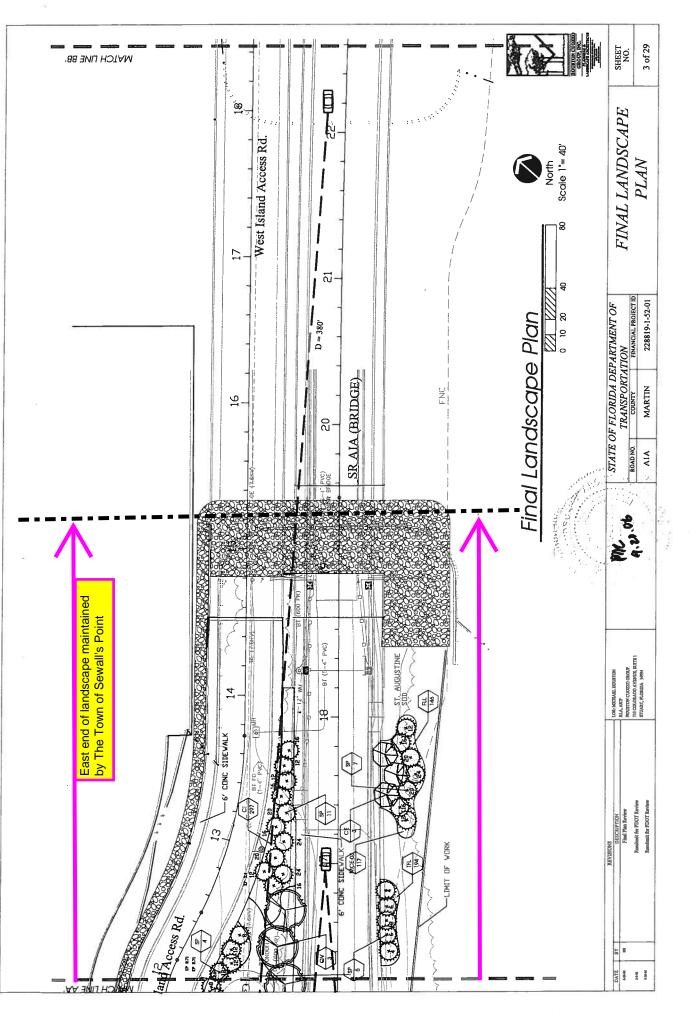

WHEREAS, the AGENCY is of the opinion that said highway facilities that contain landscape medians and areas outside the travel way to the right of way line, excluding standard concrete sidewalk, shall be maintained by periodic trimming, cutting, weeding, mowing, fertilizing, litter pick-up, necessary replanting, irrigation repairs, and median concrete replacements as needed; and

2. The AGENCY agrees to maintain the landscape and irrigation within the medians and areas outside the travel way to the right of way line by periodic trimming, cutting, mowing, fertilizing, curb and sidewalk edging, litter pickup and necessary replanting, following the **DEPARTMENT'S** landscape safety and plant care guidelines and as provided by Exhibit D. The AGENCY'S responsibility for maintenance shall include all landscaped/turfed areas and areas covered with interlocking pavers or similar type surfacing (hardscape) within the median and areas within the travel way to the right of way line, including paver sidewalks, paver intersections and all paver header curbs, stamped asphalt and concrete areas. It shall be the responsibility of the AGENCY to restore an unacceptable ride condition of the roadway caused by the differential characteristics of the paver brick and/or the header curb on Department of Transportation right-of-way within the limits of the Project.