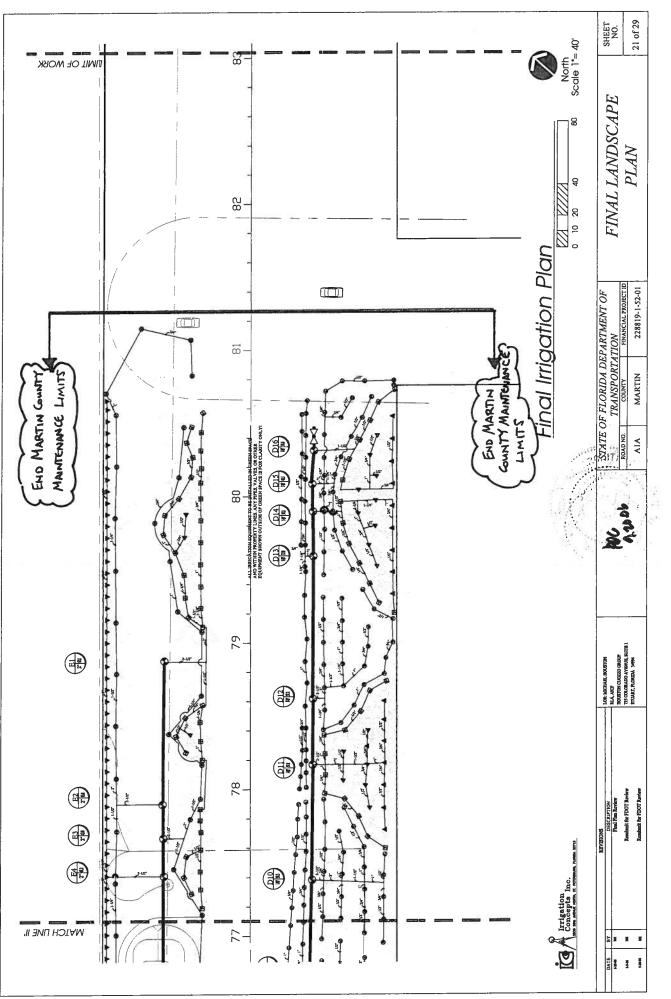

# I. PROJECT LOCATION:

State Road A1A from STA.24+00 to STA.81+00 as detailed on the attached plan sheets.

# **S.R. A1A, Ernest Lyons Bridge** Landscape and Irrigation Plans Financial Project ID: 228819-1-52-01