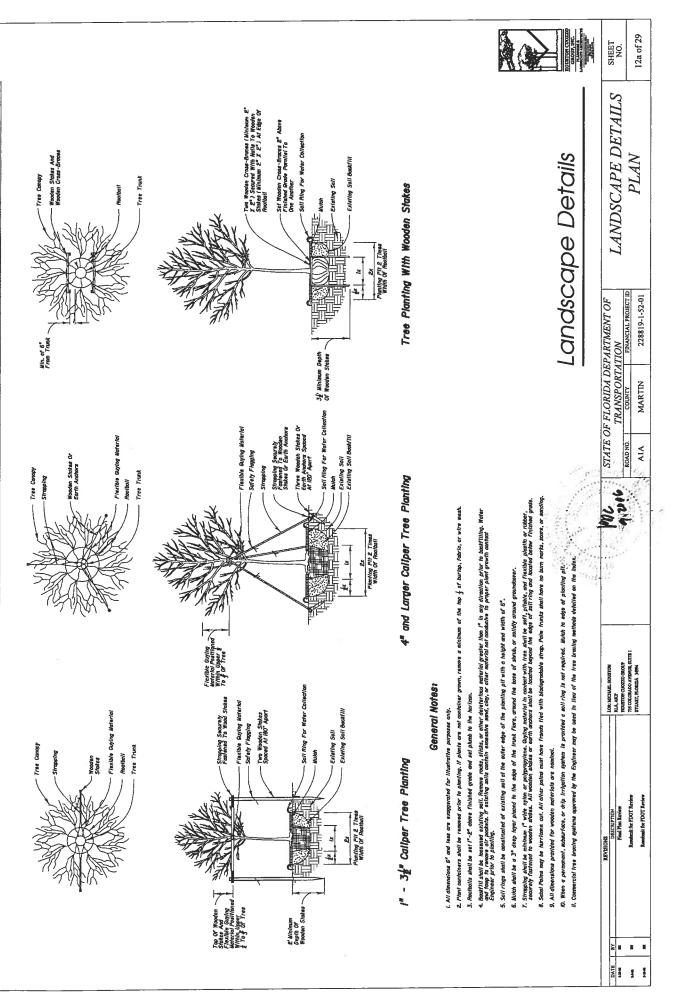

# EXHIBIT B

The **DEPARTMENT** agrees to install the Project with a contractor in accordance with the plans and specifications attached hereto and incorporated herein.

Please see attached plans prepared by: Dated:

Applicable Specifications:

Houston Cuozzo Group, Inc. June 29, 2006

FDOT Standard Specifications for Road and Bridge Construction, 2004

FDOT Roadway Design Standards, 2002

| SECTION NO.: | 89040          |
|--------------|----------------|
| FM NO.(s):   | 228819-1-52-01 |
| COUNTY:      | Martin         |
| S.R. NO.:    | A1A            |