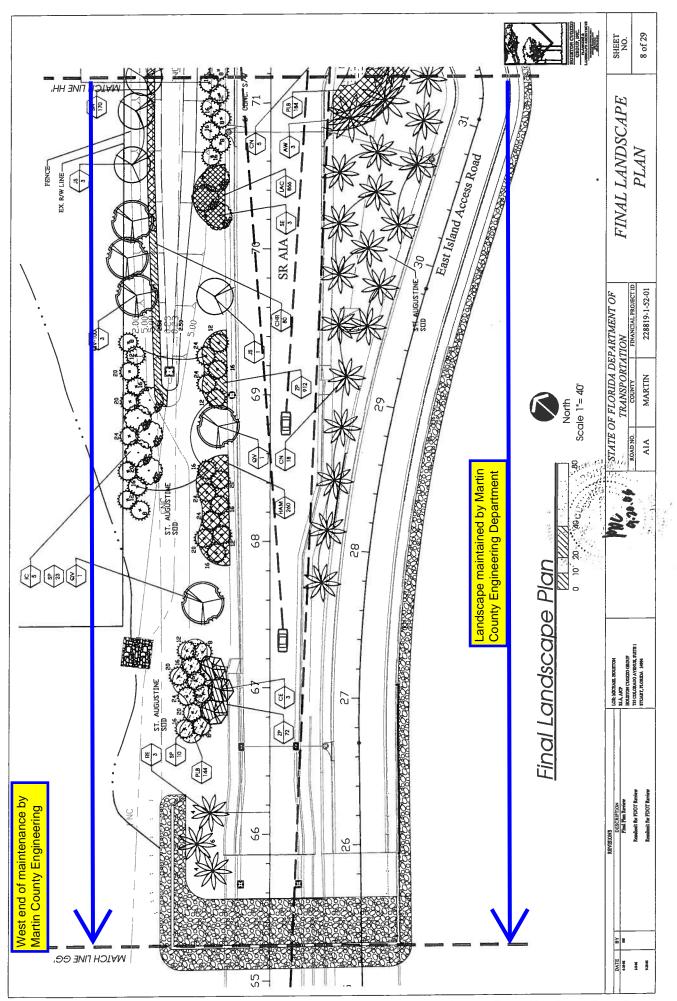

# I. PROJECT LOCATION:

State Road A1A from STA.24+00 to STA.81+00 as detailed on the attached plan sheets.

# II. PROJECT LOCATION MAP: (SEE ATTACHED MAP)

| <b>SECTION NO.:</b> | 89040          |
|---------------------|----------------|
| FM NO.(s):          | 228819-1-52-01 |
| COUNTY:             | Martin         |
| S.R. NO.:           | A1A            |