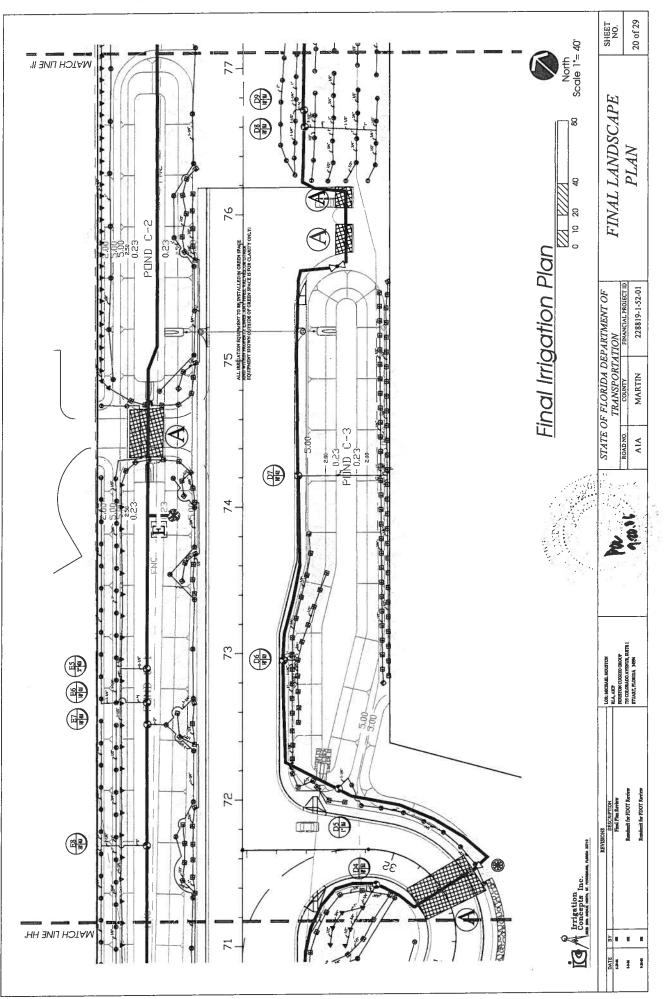

# I. PROJECT LOCATION:

State Road A1A from STA.24+00 to STA.81+00 as detailed on the attached plan sheets.

# **S.R. A1A, Ernest Lyons Bridge** Landscape and Irrigation Plans Financial Project ID: 228819-1-52-01