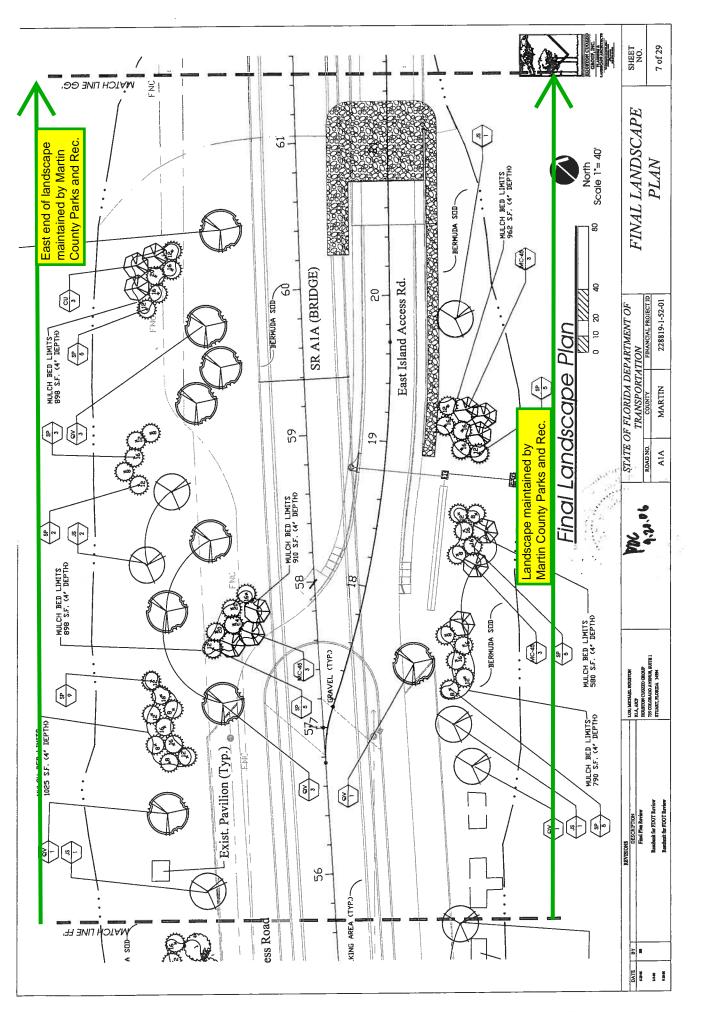

# I. PROJECT LOCATION:

State Road A1A from STA.24+00 to STA.81+00 as detailed on the attached plan sheets.

# II. PROJECT LOCATION MAP: (SEE ATTACHED MAP)

| <b>SECTION NO.:</b> | 89040          |
|---------------------|----------------|
| FM NO.(s):          | 228819-1-52-01 |
| COUNTY:             | Martin         |
| S.R. NO.:           | A1A            |