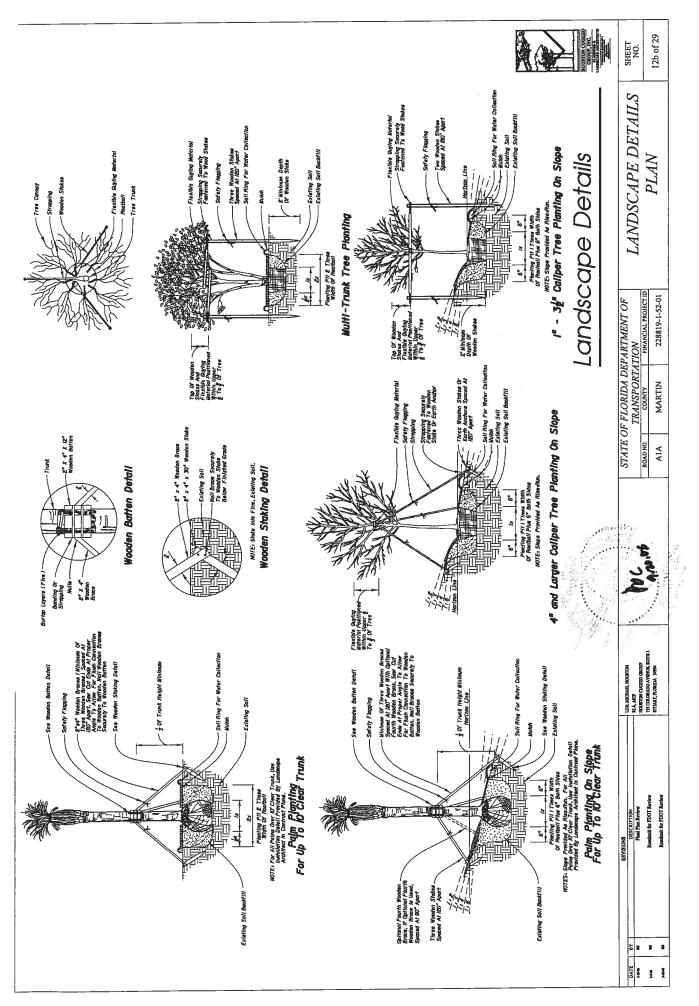

# EXHIBIT B

The **DEPARTMENT** agrees to install the Project with a contractor in accordance with the plans and specifications attached hereto and incorporated herein.

Please see attached plans prepared by: Dated:

Applicable Specifications:

Houston Cuozzo Group, Inc. June 29, 2006

FDOT Standard Specifications for Road and Bridge Construction, 2004

FDOT Roadway Design Standards, 2002

| SECTION NO.: | 89040          |
|--------------|----------------|
| FM NO.(s):   | 228819-1-52-01 |
| COUNTY:      | Martin         |
| S.R. NO.:    | A1A            |