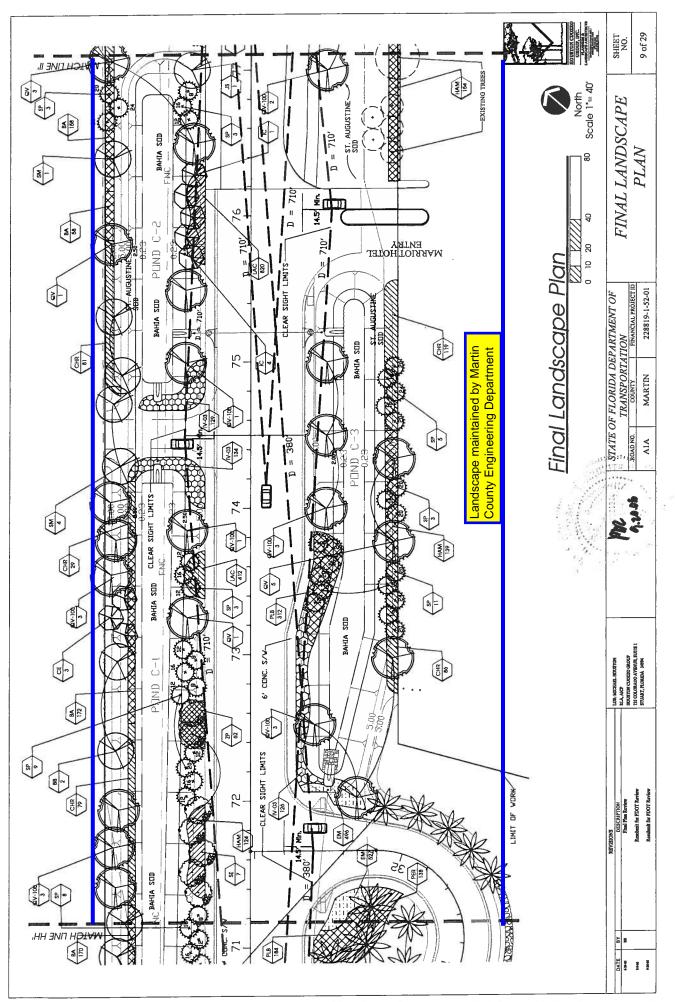

# I. PROJECT LOCATION:

State Road A1A from STA.24+00 to STA.81+00 as detailed on the attached plan sheets.

# II. PROJECT LOCATION MAP: (SEE ATTACHED MAP)

| <b>SECTION NO.:</b> | 89040          |
|---------------------|----------------|
| FM NO.(s):          | 228819-1-52-01 |
| COUNTY:             | Martin         |
| S.R. NO.:           | A1A            |