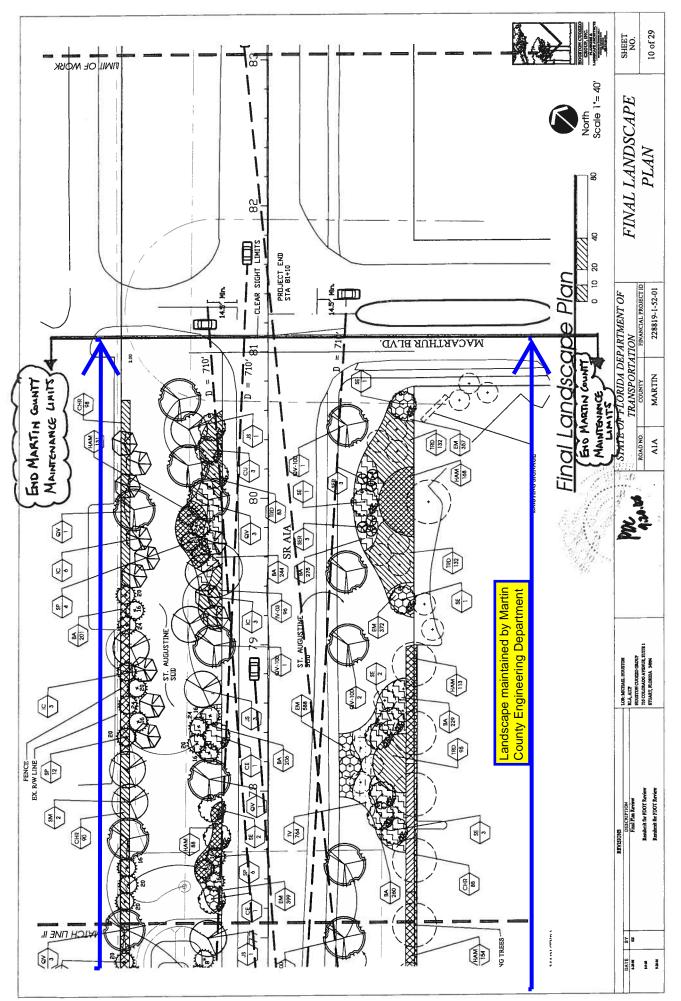

# I. PROJECT LOCATION:

State Road A1A from STA.24+00 to STA.81+00 as detailed on the attached plan sheets.

# II. PROJECT LOCATION MAP: (SEE ATTACHED MAP)

| <b>SECTION NO.:</b> | 89040          |
|---------------------|----------------|
| FM NO.(s):          | 228819-1-52-01 |
| COUNTY:             | Martin         |
| S.R. NO.:           | A1A            |