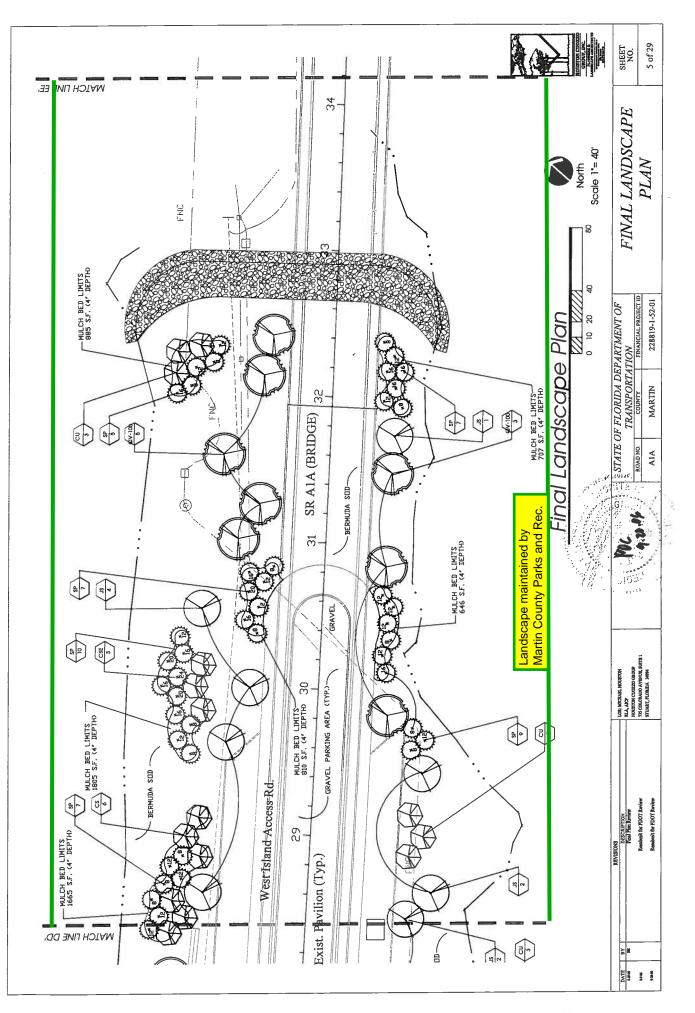

# I. PROJECT LOCATION:

State Road A1A from STA.24+00 to STA.81+00 as detailed on the attached plan sheets.

# II. PROJECT LOCATION MAP: (SEE ATTACHED MAP)

| <b>SECTION NO.:</b> | 89040          |
|---------------------|----------------|
| FM NO.(s):          | 228819-1-52-01 |
| COUNTY:             | Martin         |
| S.R. NO.:           | A1A            |