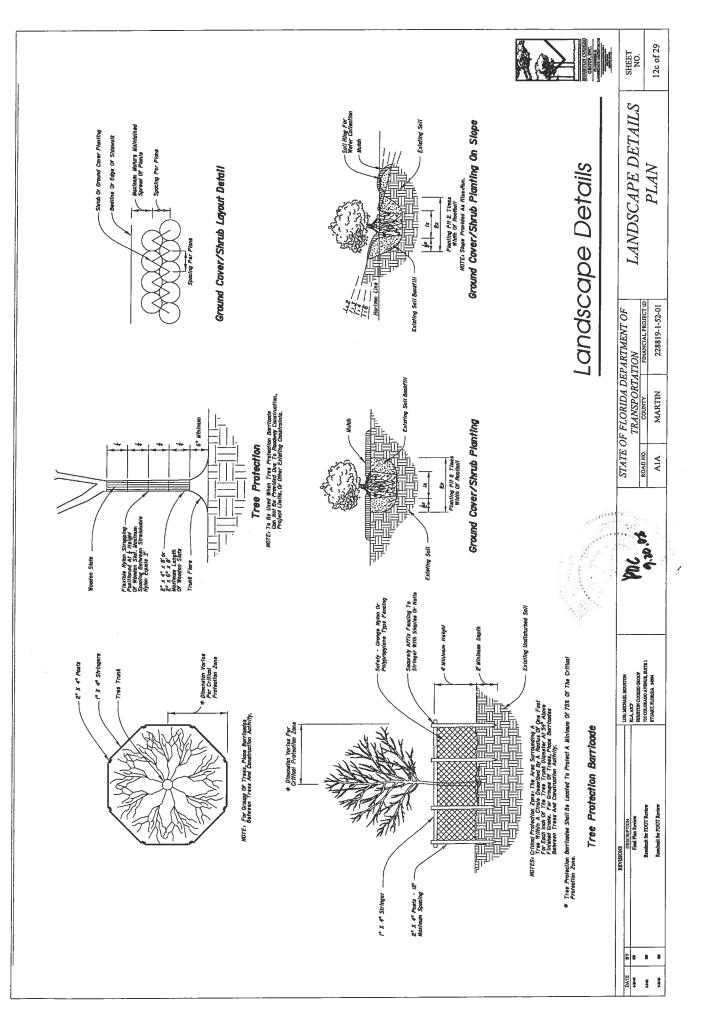

### MAINTENANCE PLAN

The purpose for the following performance based descriptions of landscape maintenance practices is to allow the plant material on your project to thrive in a safe and vigorous manner. Plantings shall be maintained to provide required visibility and conform to all of the required setbacks as set forth by Florida Department of Transportation's governing standards and specifications; FDOT Roadway Design Standards dated 2006 and Standard Specifications for Road and Bridge Construction dated 2004, as amended by contract documents.

### Mulching:

Planting beds should be mulched in such a manner as to: prevent weed growth, retain moisture for use by plants, protect soil from erosion and the loss of nutrients, maintain a more uniform soil temperature and maintain a manicured appearance. Mulch should always be kept away from the trunks of trees, shrubs and palms to prevent rotting and susceptibility to disease. No Cypress mulch should be utilized.

#### Pruning:

All pruning shall adhere to ANSI A300 standards (and safety criteria adhered to) and shall be overseen by an ISA Certified Arborist. The older fronds on the Palms shall be routinely pruned to insure that fronds do not fall onto any travel lanes. All pruning shall be done with the health and natural growth of the plant materials in mind.

Specific pruning heights of the landscape material shall be determined in order to maintain Clear Site Windows and Vertical Clearances for pedestrian and truck traffic where applicable. Keep visibility windows free of obstructions.

The desired growth habit in landscape planting beds shall be such that shrubs of the same species shall develop into a single mass and be kept separate from adjacent masses of other species.

### Staking and Guying:

All staking material (except for replacements) will be removed at the completion of the one year warranty period before the County takes over.

### Turf Mowing:

Ŧ

All grassed areas are to be mowed and trimmed with sufficient frequency to maintain a neat and clean appearance.

### Weeding/Herbicide:

All planting areas shall be maintained to be as weed free as possible with mechanical and/or chemical weeding, and where specified on plans, with mulch properly applied and maintained. When utilizing herbicide, extreme care should be taken to avoid any overspray onto plant materials.