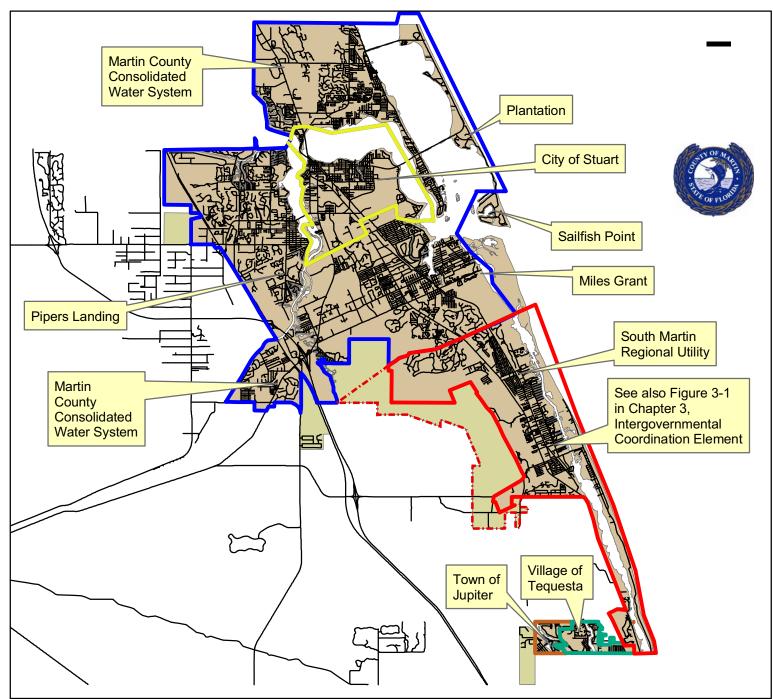

## Martin County

Figure 11-1, Areas Currently Served By Regional Utilities



## Legend



Created by: C.Dulin Plot Date: August 23, 2007 Project File T:gmd\div\_comp\_plan\cpas\cpa03.04\cpa04-11

"This Geographic Information System Map Product, received from tin County ("COUNTY") in fullfillment of a public records request is provided "as is<sup>4</sup> without warranty of any kind, and the COUNTY expressly disclaims all express and implied warranties, including but not limited to the implied warranties of merchantability and fitness for a particular purpose. The COUNTY does not warrant, guarantee, or make any representations regarding the use, or the results of the use, of the information provided to you by the COUNTY in terms of correctness, accuracy, reliability, timelineness or otherwise. The entire risk as to the results and performance of any information ob