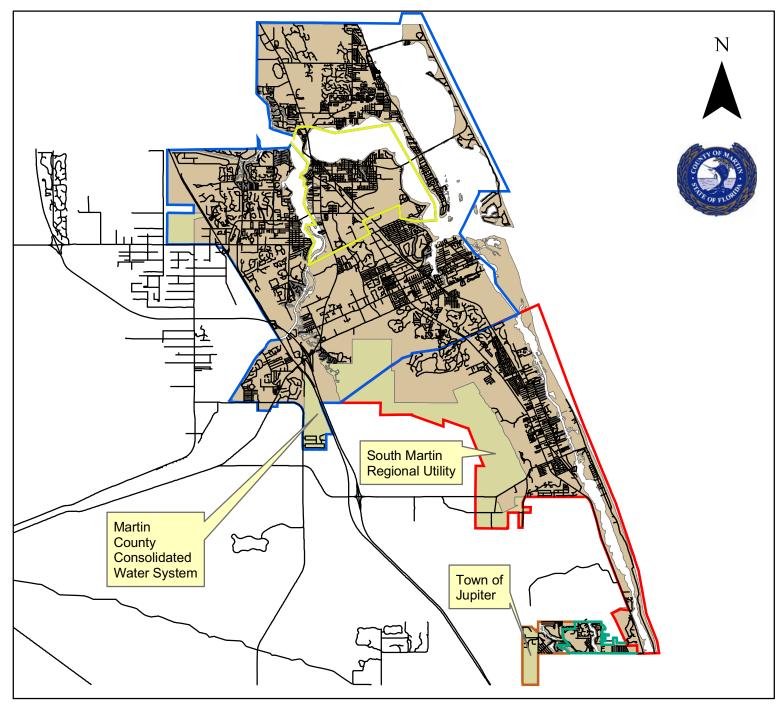

## **Martin County**

Figure 11-2, Potential Service Areas



## Legend



Created by: C.Dulin Plot Date: July 12, 2007 Project File T:gmd\div\_comp\_plan\cpas\cpa03.04\cpa04-11

"This Geographic Information System Map Product, received from tin County ("COUNTY") in fullfillment of a public records request is provided "as is<sup>\*</sup> without warranty of any kind, and the COUNTY expressly disclaims all express and implied warranties, including but not limited to the implied warranties or merchantability and fitness for a particular purpose. The COUNTY does not warrant, guarantee, or make any representations regarding the use, or the results of the use, of the information provided to you by the COUNTY in terms of correctness, accuracy, reliability, timelineness or otherwise. The entire risk as to the results and performance of any information obt