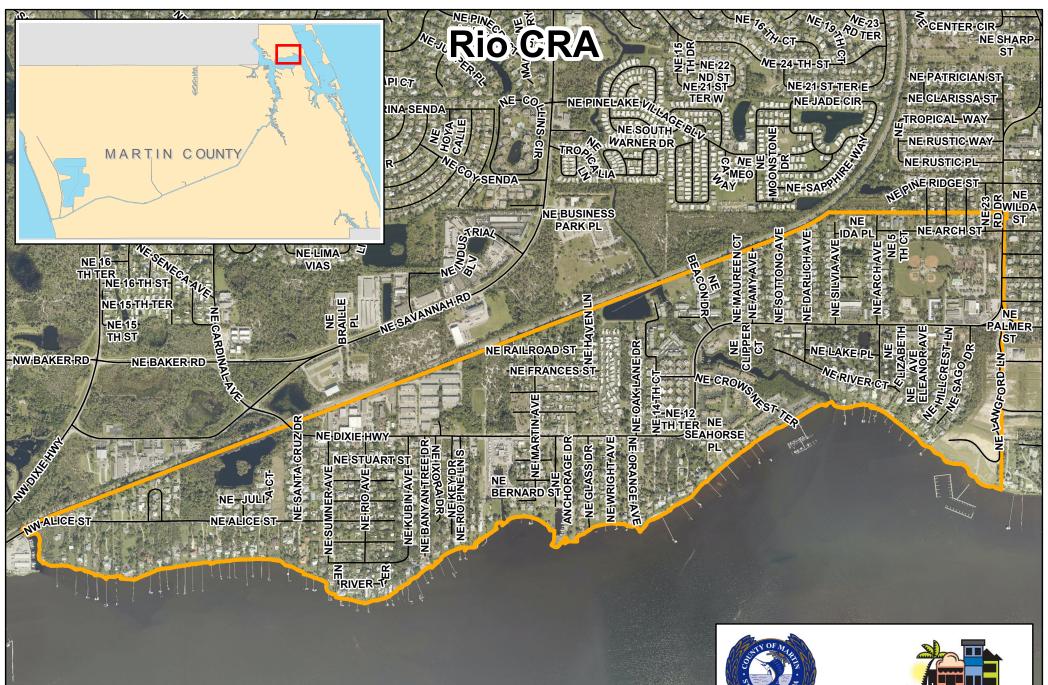

September 12, 2019

RE: Notice of Public Hearing for CPA 19-23, the proposed amendment of the Future Land Use Map and Zoning Atlas for the Rio Community Redevelopment Area (CRA).

#### Dear Property Owner:

You are receiving this notice because you are either the owner of property within the Rio Community Redevelopment Area boundary or the owner of property within 1000 feet of the CRA boundary. Please be advised that most land within the Rio CRA is the subject of an application to change the future land use designations:

Please see the enclosed map and "Frequently asked Questions" for more information.

Public Hearings for adoption of CPA 19-23, the proposed amendment of the Future Land Use Map, changes to the Zoning Atlas and amendments to the Land Development Regulations for the Rio CRA are scheduled for:

Zoning Atlas for the Rio CRA.

Based on my review of the work completed by Josh Mills, Project Manager, to the best of my knowledge, the attached list appears to meet the requirements of Section 1.9.A., Comprehensive Growth Management Plan, and Section 10.6.E., Land Development Regulations, Martin County Code, and represents the apparent owners of all parcels of land within a distance of one thousand feet (1000') of the Rio CRA. Rio CRA map attached. In addition, based on my review of the work completed by Mr. Mills, to the best of my knowledge, the attached list includes any homeowner associations, condominium associations, owners of condominiums and mobile homes within the notice area.