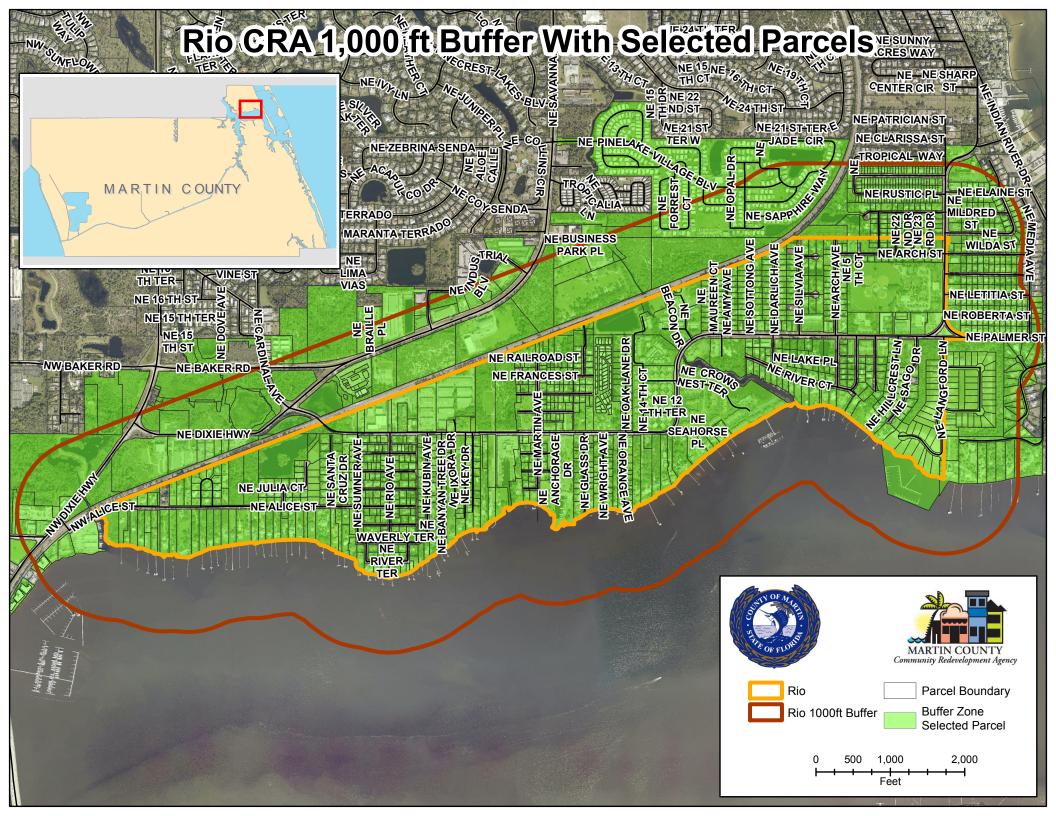

September 12, 2019

RE: Notice of Public Hearing for CPA 19-23, the proposed amendment of the Future Land Use Map and Zoning Atlas for the Rio Community Redevelopment Area (CRA).

#### Dear Property Owner:

You are receiving this notice because you are either the owner of property within the Rio Community Redevelopment Area boundary or the owner of property within 1000 feet of the CRA boundary. Please be advised that most land within the Rio CRA is the subject of an application to change the future land use designations:

Please see the enclosed map and "Frequently asked Questions" for more information.

Public Hearings for adoption of CPA 19-23, the proposed amendment of the Future Land Use Map, changes to the Zoning Atlas and amendments to the Land Development Regulations for the Rio CRA are scheduled for:

Zoning Atlas for the Rio CRA.

Based on my review of the work completed by Josh Mills, Project Manager, to the best of my knowledge, the attached list appears to meet the requirements of Section 1.9.A., Comprehensive Growth Management Plan, and Section 10.6.E., Land Development Regulations, Martin County Code, and represents the apparent owners of all parcels of land within a distance of one thousand feet (1000') of the Rio CRA. Rio CRA map attached. In addition, based on my review of the work completed by Mr. Mills, to the best of my knowledge, the attached list includes any homeowner associations, condominium associations, owners of condominiums and mobile homes within the notice area.