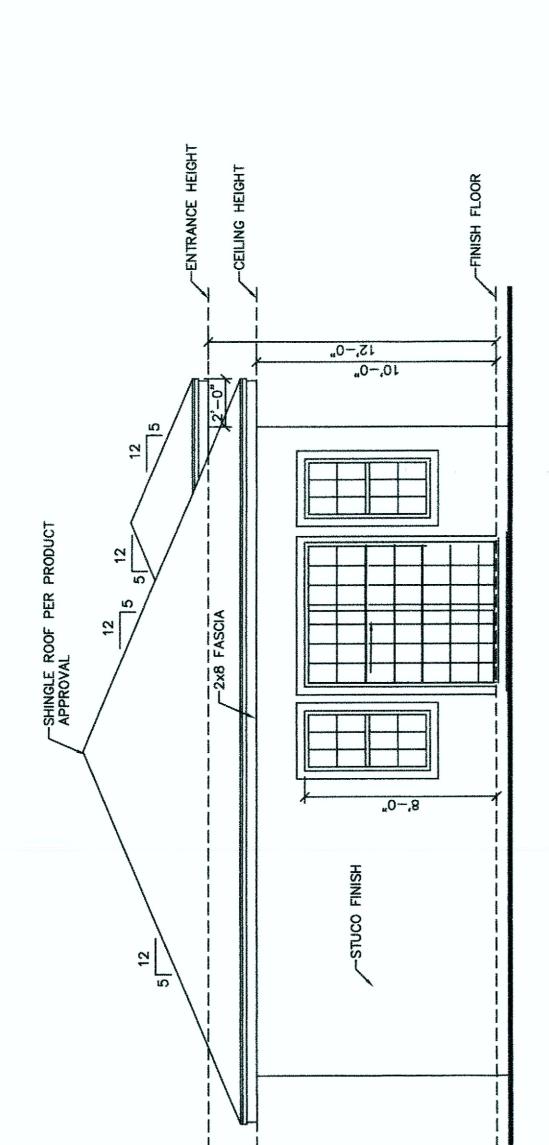

16" X 6" SCREEN VENTS

ENTRANCE HEIGHT 15,-0, APPROVAL "0-**'**8 -2x8 FASCIA -STUCO FINISH 12 7-2x8 FASCIA 5

FRONT ELEVATION

JOZ VI JOHN JOSES

ARCHITECT: BERNARD
JONES
ARCHITECT:

DANIEL PORT SOLERNO HOUSE

WWW.ADVANCED—DESIGN—BUILDING.COM
THESE DRAWNES AND SPECFCATIONS ARE
RICKHEUTS OF SERVICE AND ARE THE PROPERTY OF
ROUND HALL DEVELOPMENT GROLD. INC., dea ADVANCED
DESIGN & BULDING. THEY ARE NOT TO BE USED ON
ANY OTHER PROLECTS OR EXTENSIONS OF THIS PROJECT
EXCEPT BY WITTEN AGREEMENTS WITH ALTER THE WITENT
OF THESE DRAWNES OR SPECFCATIONS ARE TO BE MADE
WITHOUT OBTAINING WRITTEN PERMESSION FROM
ROUND HALL DEVELOPMENT GROUP.

HERRAL

ONTRACTORS

A ROUND HILL DEVELOPMENT GROUP COMPANY
17968 115 TH AVE. NORTH
JUPITER, FLORIDA 33478
PH: 561-216-1000
CELL 561-718-0831
319 167TH ST
NO. MIAMI BEACH, FL, 33162

ARCHITECTS

REAR ELEVATION

LEFT ELEVATION

EXTERIOR ELEVATIONS

PORT SALERNO BLOCK 17 LOT

REVISIONS:

JMG

DRAWN BY:
CHECKED BY:
PROJECT #:
SCALE: \$ INCH