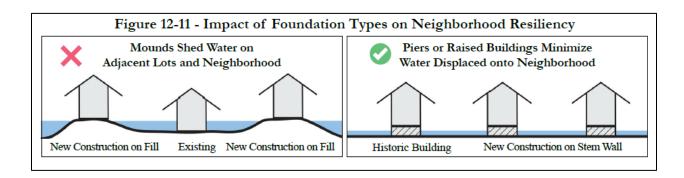

Figure 1. Location Map

It is possible to construct a house with 5-foot side setbacks, achieve the minimum floor elevation, and adhere to the required maximum graded slope by using a stem wall, extended footers or thickened monolithic foundation with fill, rather than conventional fill. See Figures 2 and 3. However, until this method of construction is required for all house plans, staff does not recommend that it be required of any individual applicant.

<u>Figure 2.</u> Illustration from Article 12, Redevelopment Code, Division 1, General (not yet effective)

<u>Figure 3.</u> Illustration from Article 12, Redevelopment Code, Division 1, General (not yet effective)