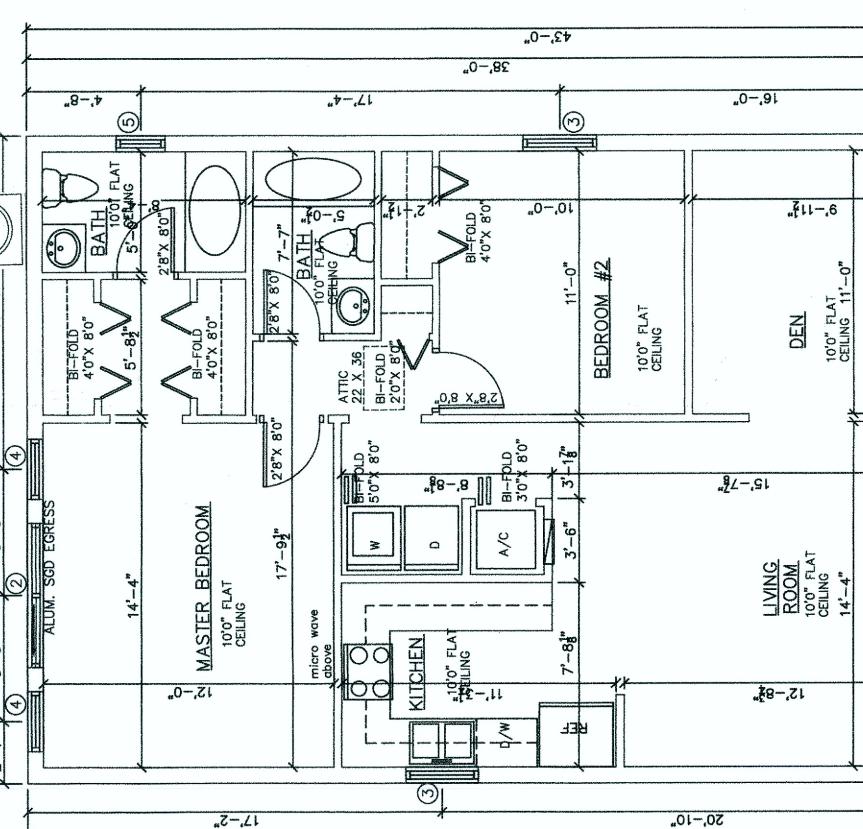

#### IV. ANALYSIS

The lot is 47.5 feet wide. In order to comply with the maximum grade of 4 feet horizontal to 1 foot vertical, the side setbacks must be increased from the minimum

5-foot side setback required by the zoning ordinance to 10.25 feet. On a 47.5-foot wide lots, it is not possible to construct a house that is 30 feet wide and provide 10.25-ft. side setbacks..

Figure 1. Location Map

It is possible to construct a house with 5-foot side setbacks, achieve the minimum floor elevation, and adhere to the required maximum graded slope by using a stem wall, extended footers or thickened monolithic foundation with fill, rather than conventional fill. See Figures 2 and 3. However, until this method of construction is required for all house plans, staff does not recommend that it be required of any individual applicant.

JAMB conc. or

(D00R)

DETAIL

HEAD/JAMB

|       |         | £             |                                                                                                                                                                                                                                                                                                                                                                                                                                                                                                                                                                                                                                                                                                                                                                                                                                                                                                                                                                                                                                                                                                                                                                                                                                                                                                                                                                                                                                                                                                                                                                                                                                                                                                                                                                                                                                                                                                                                                                                                                                                                                                                                |             |            |
|-------|---------|---------------|--------------------------------------------------------------------------------------------------------------------------------------------------------------------------------------------------------------------------------------------------------------------------------------------------------------------------------------------------------------------------------------------------------------------------------------------------------------------------------------------------------------------------------------------------------------------------------------------------------------------------------------------------------------------------------------------------------------------------------------------------------------------------------------------------------------------------------------------------------------------------------------------------------------------------------------------------------------------------------------------------------------------------------------------------------------------------------------------------------------------------------------------------------------------------------------------------------------------------------------------------------------------------------------------------------------------------------------------------------------------------------------------------------------------------------------------------------------------------------------------------------------------------------------------------------------------------------------------------------------------------------------------------------------------------------------------------------------------------------------------------------------------------------------------------------------------------------------------------------------------------------------------------------------------------------------------------------------------------------------------------------------------------------------------------------------------------------------------------------------------------------|-------------|------------|
|       |         | (O)           | BATH TOO FLAT TO STANGE TO STANGE THE STANGE | 2,8,x 8,0,m |            |
|       | 13,-11" | ) QTO-JIR     | 5′-8½"                                                                                                                                                                                                                                                                                                                                                                                                                                                                                                                                                                                                                                                                                                                                                                                                                                                                                                                                                                                                                                                                                                                                                                                                                                                                                                                                                                                                                                                                                                                                                                                                                                                                                                                                                                                                                                                                                                                                                                                                                                                                                                                         |             | 4,0"X 8'0" |
| 27'0" | 5'-3"   | M. SGD EGRESS | t'-4"                                                                                                                                                                                                                                                                                                                                                                                                                                                                                                                                                                                                                                                                                                                                                                                                                                                                                                                                                                                                                                                                                                                                                                                                                                                                                                                                                                                                                                                                                                                                                                                                                                                                                                                                                                                                                                                                                                                                                                                                                                                                                                                          | REDROOM     | FLAT       |

0

PORT SALERNO BLOCK 17 LOT

"0−'8Σ

43,-0.

<u>(0)</u> 19,-0,  $\bigoplus$ PORCH 8'-0" 

.0-,9

2,-0,,

FLOOR PLAN

75285-19389Z DAIDUIG

SCALE: \$ INCH

PROJECT #

DRAWN BY: CHECKED BY:

REVISIONS:

SQUARE FOOTAGES

A/C+ 1026 SQ. FT GARAGE/NON-A/C= 0 SQ. FT. FRONT PORCH = 40 SQ. FT REAR PORCHES = 0 SQ. FT TOTAL SQ. FOOTAGE = 1086 SQ. FEET