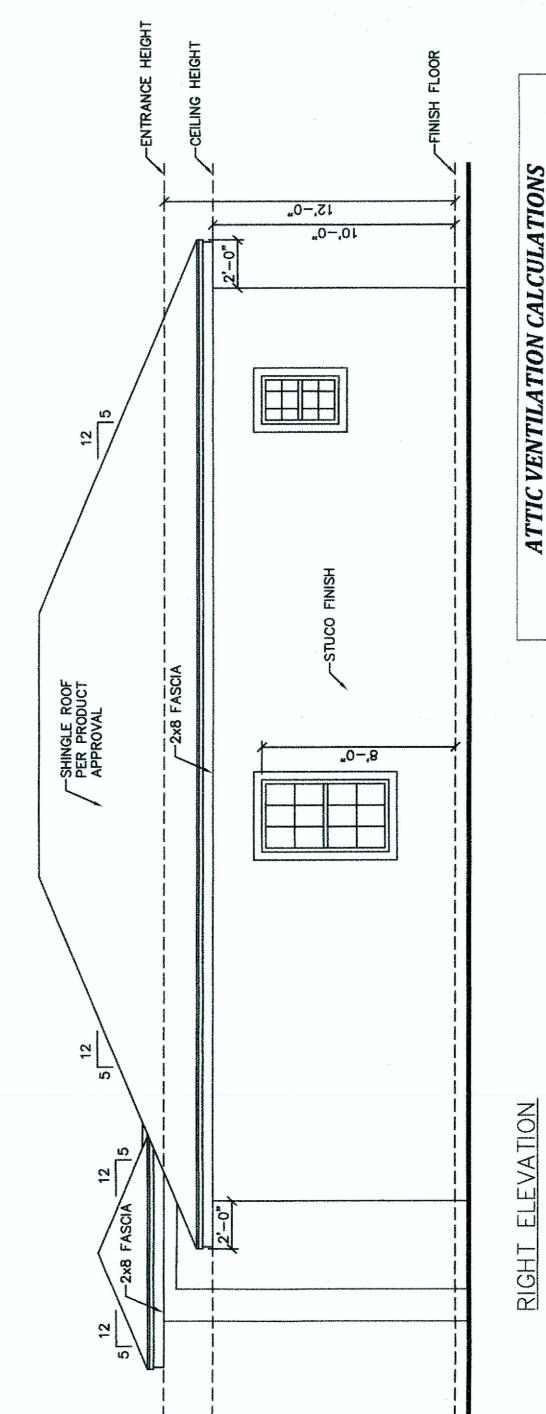

DANIEL PORT SOLERNO HOUSE

EXTERIOR Elevations

REVISIONS:

SCALE: \$ INCH

PORT SALERNO BLOCK 17 LOT

ATTIC VENTILATION CALCULATIONS

TOTAL ATTIC AREA = 1,066 SQ. FT

1/150 X 1,066 = 7.66 SQ. FT

DRAWN BY: CHECKED BY: PROJECT #

67 VENTS @ 4' - 3" O.C. ALONG ENTIRE PERIMETER ON THE SOFFIT.

ENTIRE PERIMETER OF 140 FT / 32 = 4.3 FT

.34 = 31.35 OR 32 VENTS REQUIRED

1066

= 49 SQ IN NET OR .34 SQ FT. NET

16" X 6" SCREEN VENTS

ENTRANCE HEIGHT 15,-0, APPROVAL "0-**'**8 -2x8 FASCIA -STUCO FINISH 12 7-2x8 FASCIA 5

FRONT ELEVATION

JOZ VI JOHN JOSES

ARCHITECT: BERNARD
JONES
ARCHITECT:

DANIEL PORT SOLERNO HOUSE

WWW.ADVANCED—DESIGN—BUILDING.COM
THESE DRAWNES AND SPECFCATIONS ARE
RICKHEUTS OF SERVICE AND ARE THE PROPERTY OF
ROUND HALL DEVELOPMENT GROLD. INC., dea ADVANCED
DESIGN & BULDING. THEY ARE NOT TO BE USED ON
ANY OTHER PROLECTS OR EXTENSIONS OF THIS PROJECT
EXCEPT BY WITTEN AGREEMENTS WITH ALTER THE WITENT
OF THESE DRAWNES OR SPECFCATIONS ARE TO BE MADE
WITHOUT OBTAINING WRITTEN PERMESSION FROM
ROUND HALL DEVELOPMENT GROUP.