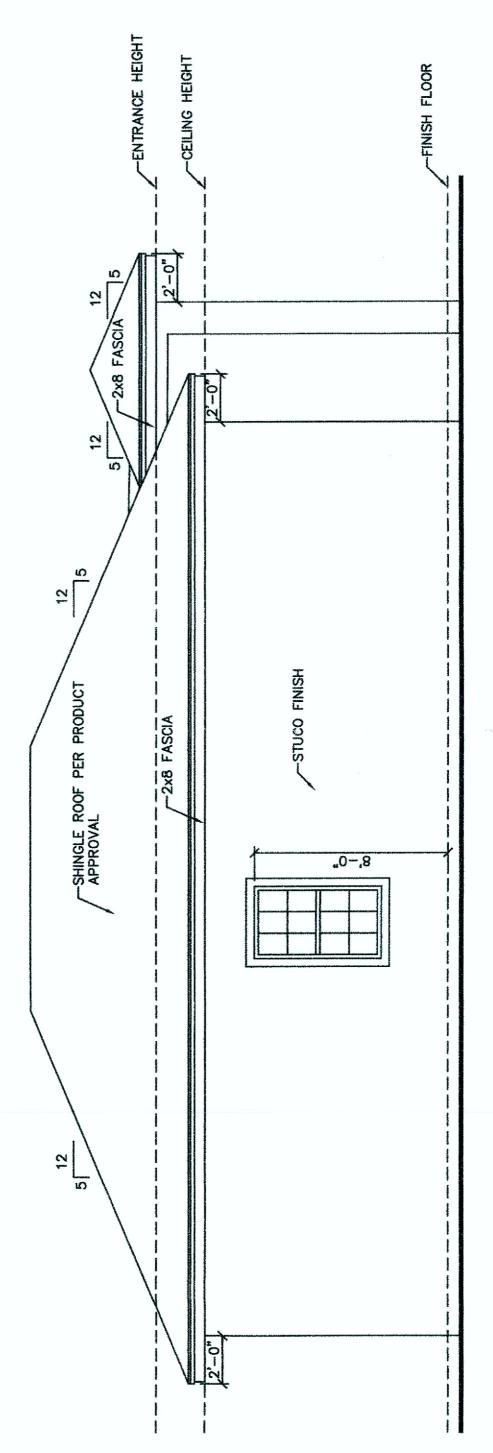

16" X 6" SCREEN VENTS

ENTRANCE HEIGHT 15,-0, APPROVAL "0-**'**8 -2x8 FASCIA -STUCO FINISH 12 7-2x8 FASCIA 5

FRONT ELEVATION

JOZ VI JOHN JOSES

ARCHITECT: BERNARD
JONES
ARCHITECT:

DANIEL PORT SOLERNO HOUSE

WWW.ADVANCED—DESIGN—BUILDING.COM
THESE DRAWNES AND SPECFCATIONS ARE
RICKHEUTS OF SERVICE AND ARE THE PROPERTY OF
ROUND HALL DEVELOPMENT GROLD. INC., dea ADVANCED
DESIGN & BULDING. THEY ARE NOT TO BE USED ON
ANY OTHER PROLECTS OR EXTENSIONS OF THIS PROJECT
EXCEPT BY WITTEN AGREEMENTS WITH ALTER THE WITENT
OF THESE DRAWNES OR SPECFCATIONS ARE TO BE MADE
WITHOUT OBTAINING WRITTEN PERMESSION FROM
ROUND HALL DEVELOPMENT GROUP.