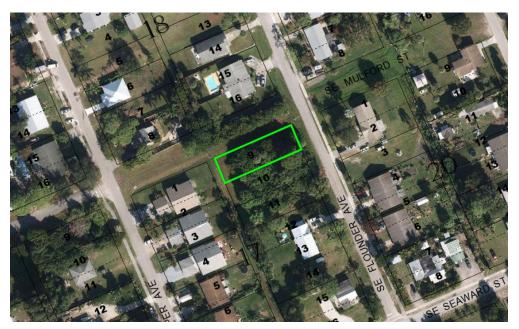

Figure 1. Location Map

It is possible to construct a house with 5-foot side setbacks, achieve the minimum floor elevation, and adhere to the required maximum graded slope by using a stem wall, extended footers or thickened monolithic foundation with fill, rather than conventional fill. See Figures 2 and 3. However, until this method of construction is required for all house plans, staff does not recommend that it be required of any individual applicant.