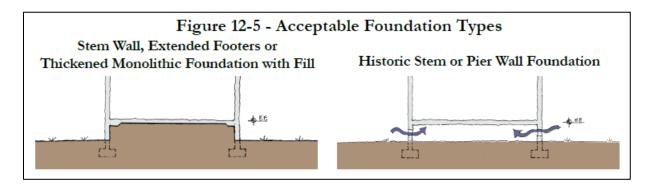

Figure 1. Location Map

It is possible to construct a house with 5-foot side setbacks, achieve the minimum floor elevation, and adhere to the required maximum graded slope by using a stem wall, extended footers or thickened monolithic foundation with fill, rather than conventional fill. See Figures 2 and 3. However, until this method of construction is required for all house plans, staff does not recommend that it be required of any individual applicant.

<u>Figure 2.</u> Illustration from Article 12, Redevelopment Code, Division 1, General (not yet effective)

<u>Figure 3.</u> Illustration from Article 12, Redevelopment Code, Division 1, General (not yet effective)