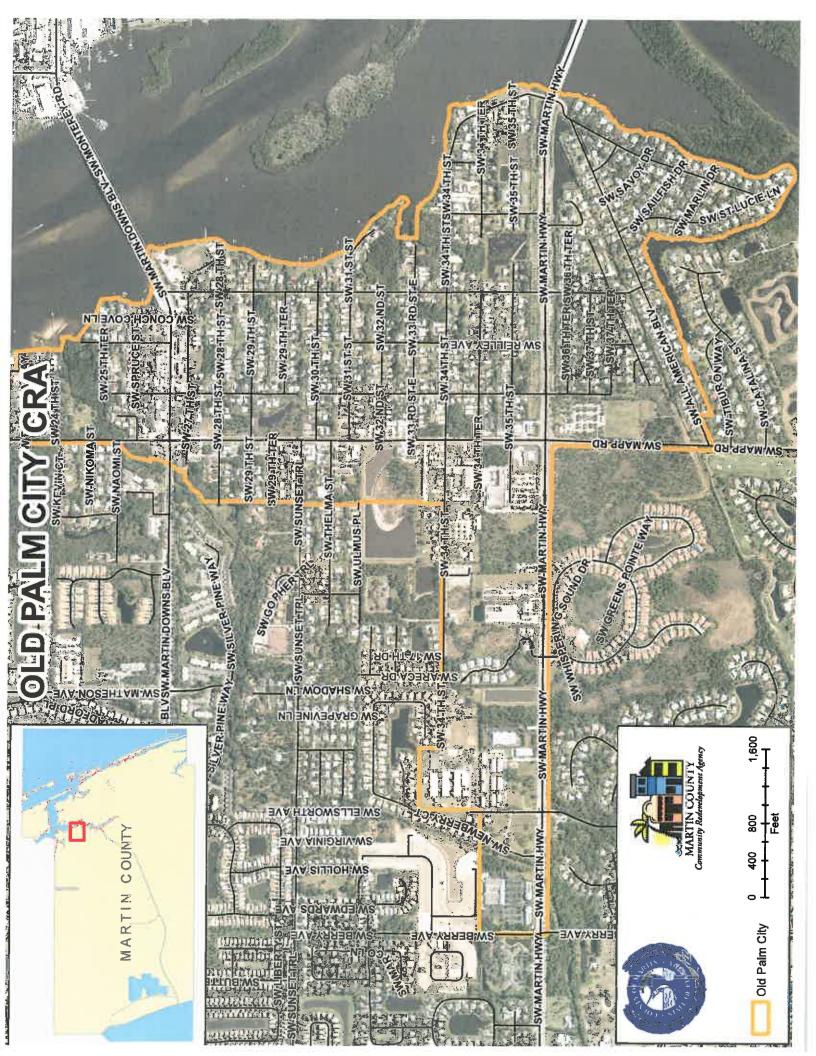

#### **Dear Property Owner:**

You are receiving this notice because you are either the owner of property within the Old Palm City Community Redevelopment Area boundary or the owner of property within 1000 feet of the CRA boundary.

Please be advised that most land within the Old Palm City CRA is the subject of an application to change the future land use designations:

**From:** Low Density Residential, Medium Density Residential, Commercial Office/Residential, Limited Commercial, General Commercial, General Institutional, or Old Palm City Mixed-Use Overlay.

**To:** CRA Center, CRA Neighborhood, Public Conservation, Recreational or General Institutional future land use designations.

#### And to change the zoning districts:

From: R-1A Single-family Residential, R-2B Single-family Residential, R-3A Liberal Multiple-Family, R-4 Multiple-Family Residential, RM-5 Low Density Residential District, RS-6 Medium Density Residential, HB-1 Limited Business, B-1 Business, B-2 Business-Wholesale Business, COR-1 Commercial Office/Residential, LC Limited Commercial, CC Community Commercial, GC General Commercial, LI Limited Industrial zoning districts, and the CRA Boulevard, Town Center, and Gateway zoning overlay districts.

**To:** Old Palm City Redevelopment, Public Service1, Planned Unit Development, or the most appropriate Zoning Districts.

And to assign Zoning Subdistricts pursuant to the proposed Regulating Plan, Article 12, Division 4, LDR.