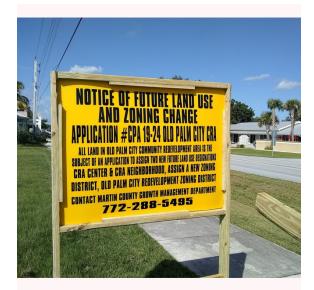

#### November 14, 2019

RE: Notice of Public Hearings for CPA 19-24, the proposed amendment of the Future Land Use Map; the Zoning Atlas for the Old Palm City Community Redevelopment Area (CRA); and Article 12, Division 4, Old Palm City Redevelopment Code, Land Development Regulations (LDR).

#### **Dear Property Owner:**

You are receiving this notice because you are either the owner of property within the Old Palm City Community Redevelopment Area boundary or the owner of property within 1000 feet of the CRA boundary.

Please be advised that most land within the Old Palm City CRA is the subject of an application to change the future land use designations:

**From:** Low Density Residential, Medium Density Residential, Commercial Office/Residential, Limited Commercial, General Commercial, General Institutional, or Old Palm City Mixed-Use Overlay.