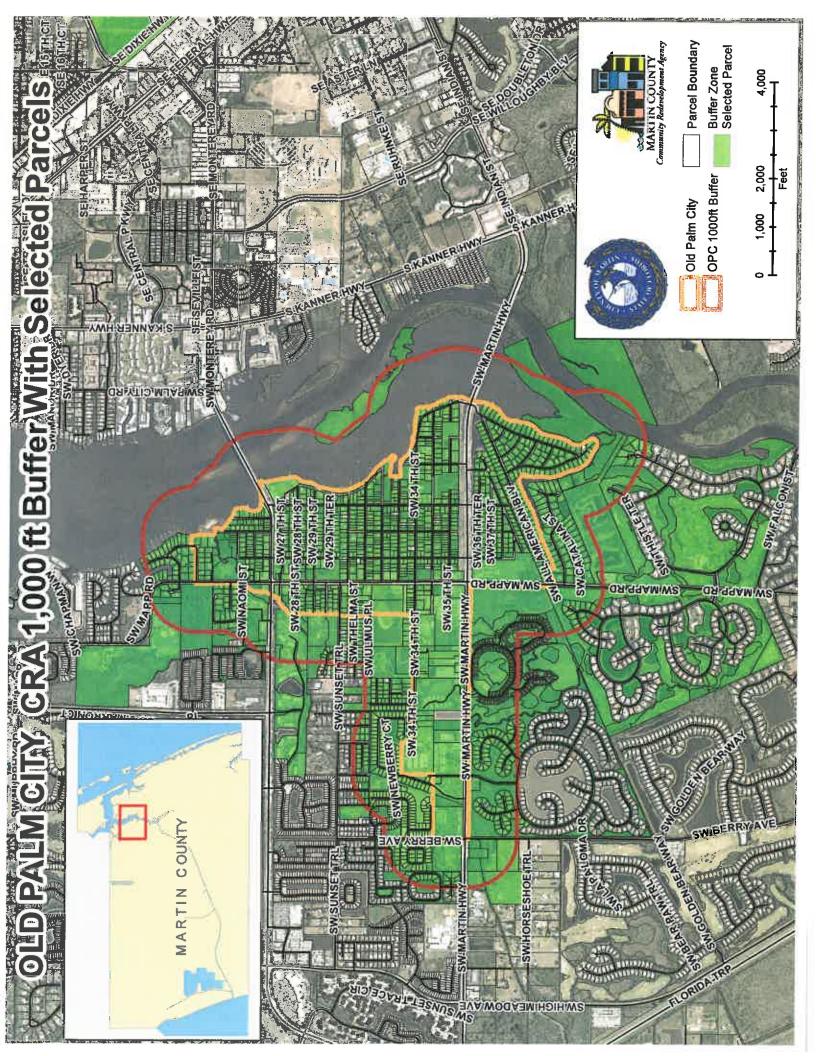

#### **Dear Property Owner:**

You are receiving this notice because you are either the owner of property within the Old Palm City Community Redevelopment Area boundary or the owner of property within 1000 feet of the CRA boundary.

No changes in the future land use or zoning designations are proposed for properties outside of the Old Palm City CRA boundary. Owners of properties outside of the Old Palm City CRA boundary are being notified of the proposed changes as required by the Martin County Comprehensive Growth Management Plan and the Land Development Regulations.